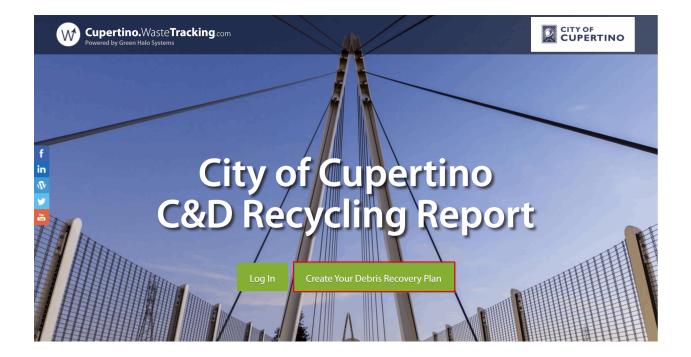

## **Creating an Account:**

Step 1. Go to the <u>https://cupertino.wastetracking.com/</u> and click the green button titled "Create Your Debris Recovery Plan."

Step 2. Fill in your Project Name and Street Address for your project. Then select either New Account if this is your first time using Green Halo or Existing Account if you already have a Green Halo account. Then click on "Create".