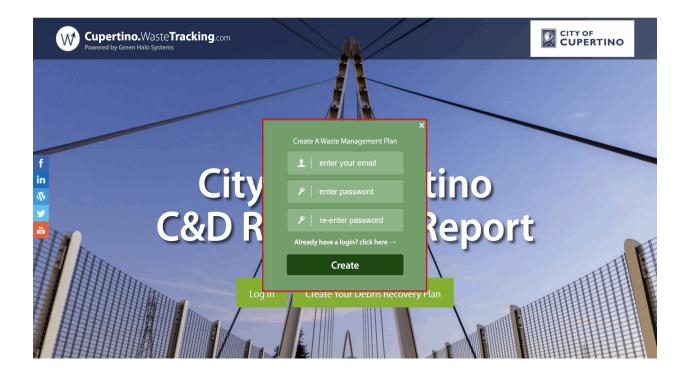

| Cupertino.WasteTracking.com<br>Powered by Green Halo Systems |                                             |                |
|--------------------------------------------------------------|---------------------------------------------|----------------|
|                                                              |                                             |                |
| f                                                            | Create A Waste Management Plan Project Name |                |
| City<br>C&D R                                                | Street Address                              | tino<br>Report |
| C&D R                                                        | Select Project Zip Code ~                   | leport         |
|                                                              | Create                                      |                |
|                                                              |                                             |                |

Note: For Existing Account users, after you enter your Project Name and Street Address, you can proceed to login to your account and SKIP STEPS 3-7 below.

Step 3. Enter your email and confirm your password, and then click "Create." This will start your Debris Recovery Plan setup.