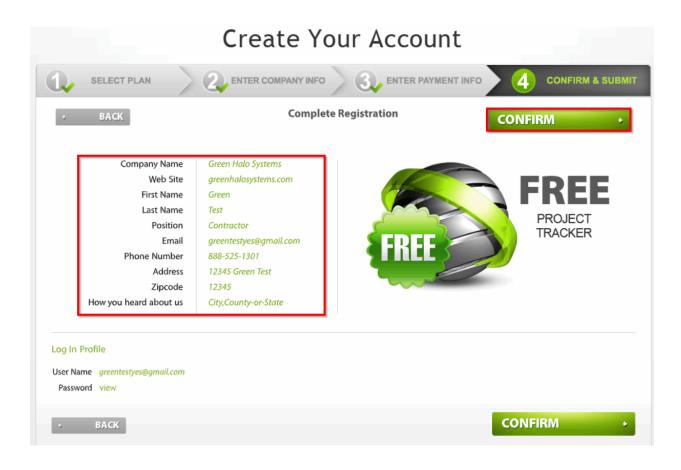

Step 6. Click "Confirm," if the information on the screen is correct.

Note: If the information is incorrect, click the "Back" button to edit your information.

Step 7. Verify and activate your account by via email activation link.