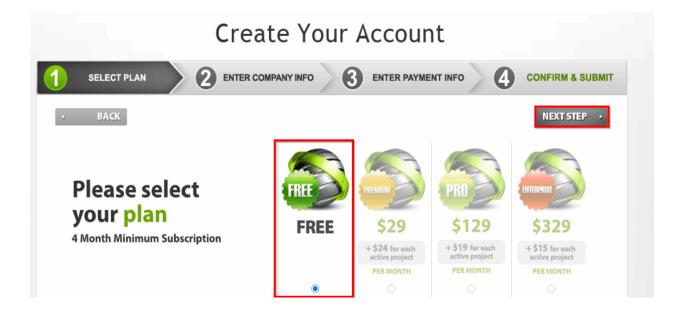

Step 4. By default, the FREE Project Tracker account is selected. Click "Next Step" to continue.

Note: The FREE Project Tracker account allows you to create unlimited Debris Recovery Plans and upload unlimited weight tickets. This account can handle small to large projects. If needed, there are other account types suited more for LEED projects and more advanced reporting.