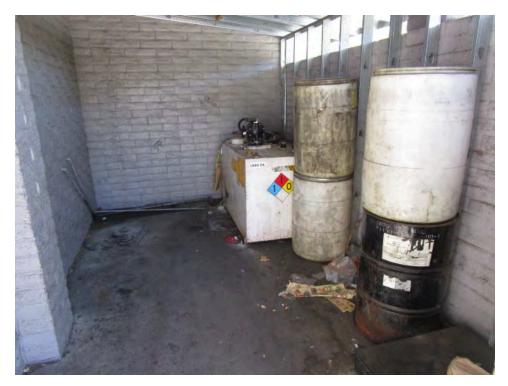

Pertinent subject property information is noted below:

| Subject<br>Property<br>Address/<br>Unit | Tenant                                  | Use                                                                                                                                                                                                                                                                                                                                                                                                                                                                                                                                                                                                                                                                                                                                                                                                                                                                                                                                                                                                                                                                                                                                                                                                                                                                                                                                                                                                                                                                                                                                                                                                                                        |
|-----------------------------------------|-----------------------------------------|--------------------------------------------------------------------------------------------------------------------------------------------------------------------------------------------------------------------------------------------------------------------------------------------------------------------------------------------------------------------------------------------------------------------------------------------------------------------------------------------------------------------------------------------------------------------------------------------------------------------------------------------------------------------------------------------------------------------------------------------------------------------------------------------------------------------------------------------------------------------------------------------------------------------------------------------------------------------------------------------------------------------------------------------------------------------------------------------------------------------------------------------------------------------------------------------------------------------------------------------------------------------------------------------------------------------------------------------------------------------------------------------------------------------------------------------------------------------------------------------------------------------------------------------------------------------------------------------------------------------------------------------|
| 10931<br>North De<br>Anza<br>Boulevard  | Goodyear<br>Tire &<br>Service<br>Center | Goodyear Tire & Service Center has occupied the subject property building since construction in 1971-1972. The western side of the building contains a total of eight (8) automotive service bays. Seven (7) below floor hydraulic lifts and one alignment rack are located in the service bays. Floor drains were observed in multiple locations in the service area, and are reportedly connected to a clarifier adjacent to the northern side of the building. Automotive parts, benches and tool storage areas are located throughout the service area. Multiple 55-gallon drums containing oil, automatic transmission fluid, used oil filters, absorbent, waste antifreeze and waste brake fluid are located in the southern portion of the shop. A floor sink and restroom are located immediately adjacent to the east of the service area. The floor sink contains a drain, and is reportedly used for the disposal of oily water from washing the routine washing of the shop floor. The area immediately adjacent to the east of the service area contains a tire storage area on the ground floor and on a mezzanine level. Two compressors, motor oil drums and one 120-gallon new oil AST are located at the southern end of the shop. The northeastern portion of the subject property building contains a lobby/customer lounge, offices and restrooms. A small enclosure adjacent to the southern side of the building contains empty drums, one 55-gallon drum of antifreeze and one 120-gallon AST of waste oil. The remaining areas of the subject property consist of paved parking/drive areas and landscaped areas. |

CFR Part 61 prior to demolition or renovation activities that may disturb suspect ACMs.

- Due to the age of the subject property building, there is a potential that LBP is present. All observed painted surfaces were in good condition and are not expected to pose a health and safety concern to the occupants of the subject property at this time. Local regulations may apply to LBP in association with building demolition/renovations and worker/occupant protection. Actual material samples would need to be collected or an x-ray fluorescence (XRF) survey performed in order to determine if LBP is present. It should be noted that construction activities that disturb materials or paints containing any amount of lead may be subject to certain requirements of the OSHA lead standard contained in 29 CFR 1910.1025 and 1926.62.
- The subject property is equipped with one (1) 120-gallon new oil and one (1) 120-gallon waste oil AST located in the store room and adjacent to the building (See Figure 2). Minor surface staining and spillage of oil was observed on the concrete floor adjacent to the above noted ASTs. However, no floor drains, significant cracking in the floor or other subsurface entry points were observed in the area of surface staining and minor oil spillage. No secondary containment was in place. Based on the amount and nature of staining, the new oil and waste oil ASTs are not expected to represent a significant environmental concern at this time; however, housekeeping should be improved to prevent further staining and spills. In addition, as a best management practice, secondary containment should be provided for fuel ASTs.