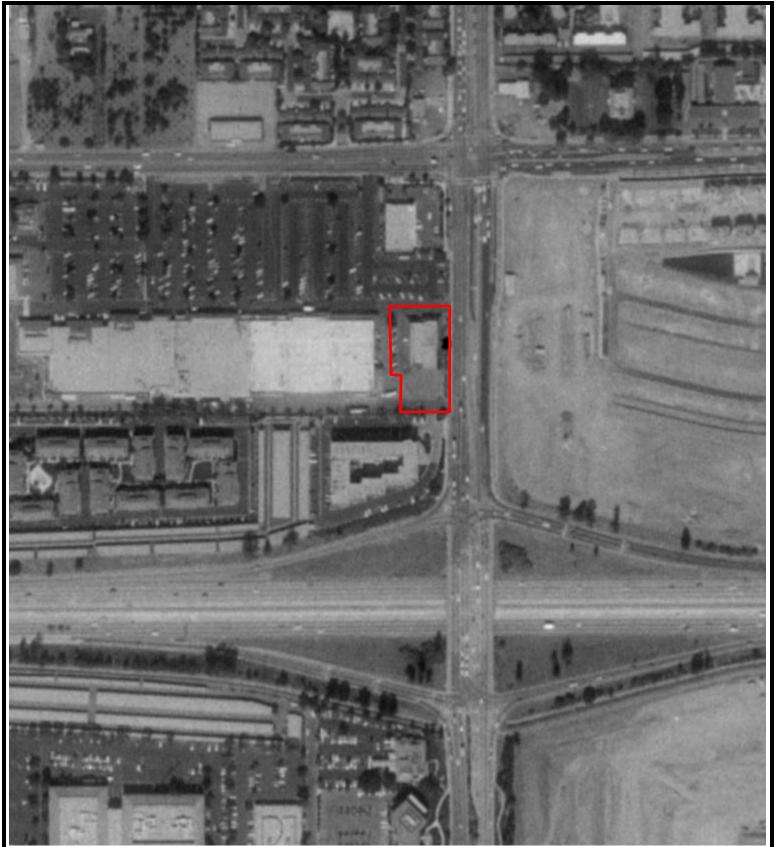

#### **3.1 AERIAL PHOTOGRAPHS**

AEI reviewed aerial photographs of the subject property and surrounding area. A search was made of the Environmental Data Resources, Inc. collection of aerial photographs. Aerial photographs were reviewed for the following years:

| Year(s)                | Subject Property Description | Adjacent Site Descriptions                                                                                                                                       |
|------------------------|------------------------------|------------------------------------------------------------------------------------------------------------------------------------------------------------------|
| 1939,<br>1948,<br>1956 | Agricultural land            | NORTH: Agricultural land<br>EAST: Roadway followed by what appears<br>agricultural land, residential and<br>warehouse-type buildings<br>SOUTH: Agricultural land |
|                        |                              | WEST: Agricultural land and a residential-type building                                                                                                          |

| Year(s)                                  | Subject Property Description                                                                                                    | Adjacent Site Descriptions                                                                                                                                                                                                                                                                                     |
|------------------------------------------|---------------------------------------------------------------------------------------------------------------------------------|----------------------------------------------------------------------------------------------------------------------------------------------------------------------------------------------------------------------------------------------------------------------------------------------------------------|
| 1968                                     | Agricultural land                                                                                                               | NORTH: Agricultural land, with gasoline<br>service station farther north<br>EAST: Roadway followed by what appears<br>agricultural land, packing facility and<br>warehouse-type buildings<br>SOUTH: Commercial-type buildings and paved<br>areas<br>WEST: Agricultural land and a residential-type<br>building |
| 1974,<br>1982                            | The subject property appears to be developed<br>with the existing Goodyear Tire and Service<br>Center building and paved areas. | NORTH: Paved lot, with gasoline service<br>station farther north<br>EAST: Roadway followed by what appears<br>agricultural land, packing facility and<br>warehouse-type buildings<br>SOUTH: Commercial-type buildings and paved<br>areas<br>WEST: Commercial-type building and paved<br>areas                  |
| 1991                                     | The subject property appears to be developed<br>with the existing Goodyear Tire and Service<br>Center building and paved areas. | NORTH: Paved lot and retail building<br>EAST: Roadway followed by vacant, cleared<br>land<br>SOUTH: Cupertino Hotel building and paved<br>areas<br>WEST: Commercial-type building and paved<br>areas                                                                                                           |
| 1999,<br>2005,<br>2006,<br>2009,<br>2010 | The subject property appears to be developed<br>with the existing Goodyear Tire and Service<br>Center building and paved areas. | NORTH: Paved lot and retail building<br>EAST: Roadway followed by housing<br>development<br>SOUTH: Cupertino Hotel building and paved<br>areas<br>WEST: Commercial-type building and paved<br>areas                                                                                                            |
| 2012                                     | The subject property appears to be developed<br>with the existing Goodyear Tire and Service<br>Center building and paved areas. | NORTH: Paved driveway, with dirt surface,<br>retail building and Rite Aid building farther<br>north<br>EAST: Roadway followed by housing<br>development<br>SOUTH: Cupertino Hotel building and paved<br>areas<br>WEST: Commercial-type building and paved<br>areas                                             |