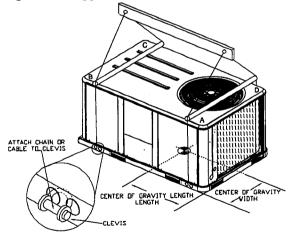

#### Records Summary

| Year(s) | Owner/Applicant       | Description of Permit and Building Use                                       |
|---------|-----------------------|------------------------------------------------------------------------------|
| 2000    | Anderson Signs        | Sign permit for Goodyear                                                     |
| 2014    | John T. Vidovich etal | Remove and replace 8.5 ton package unit to clear code enforcement case       |
| 2015    | Vidovich              | Permit for installation of an in-ground lift in Bay #6                       |
| 2015    | Vidovich              | Permit to saw cut floor, break out concrete,<br>excavate and remove old lift |

Refer to Section 7.1 for further discussion of the in-ground hydraulic lifts.