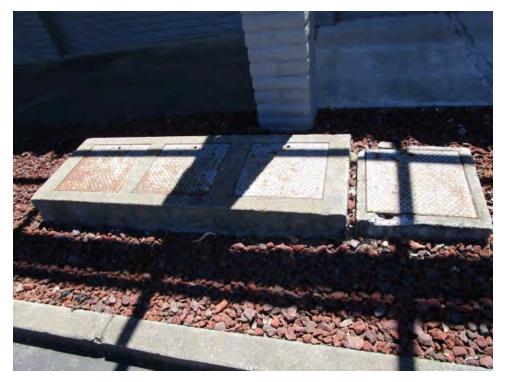

CFR Part 61 prior to demolition or renovation activities that may disturb suspect ACMs.

- Due to the age of the subject property building, there is a potential that LBP is present. All observed painted surfaces were in good condition and are not expected to pose a health and safety concern to the occupants of the subject property at this time. Local regulations may apply to LBP in association with building demolition/renovations and worker/occupant protection. Actual material samples would need to be collected or an x-ray fluorescence (XRF) survey performed in order to determine if LBP is present. It should be noted that construction activities that disturb materials or paints containing any amount of lead may be subject to certain requirements of the OSHA lead standard contained in 29 CFR 1910.1025 and 1926.62.
- The subject property is equipped with one (1) 120-gallon new oil and one (1) 120-gallon waste oil AST located in the store room and adjacent to the building (See Figure 2). Minor surface staining and spillage of oil was observed on the concrete floor adjacent to the above noted ASTs. However, no floor drains, significant cracking in the floor or other subsurface entry points were observed in the area of surface staining and minor oil spillage. No secondary containment was in place. Based on the amount and nature of staining, the new oil and waste oil ASTs are not expected to represent a significant environmental concern at this time; however, housekeeping should be improved to prevent further staining and spills. In addition, as a best management practice, secondary containment should be provided for fuel ASTs.