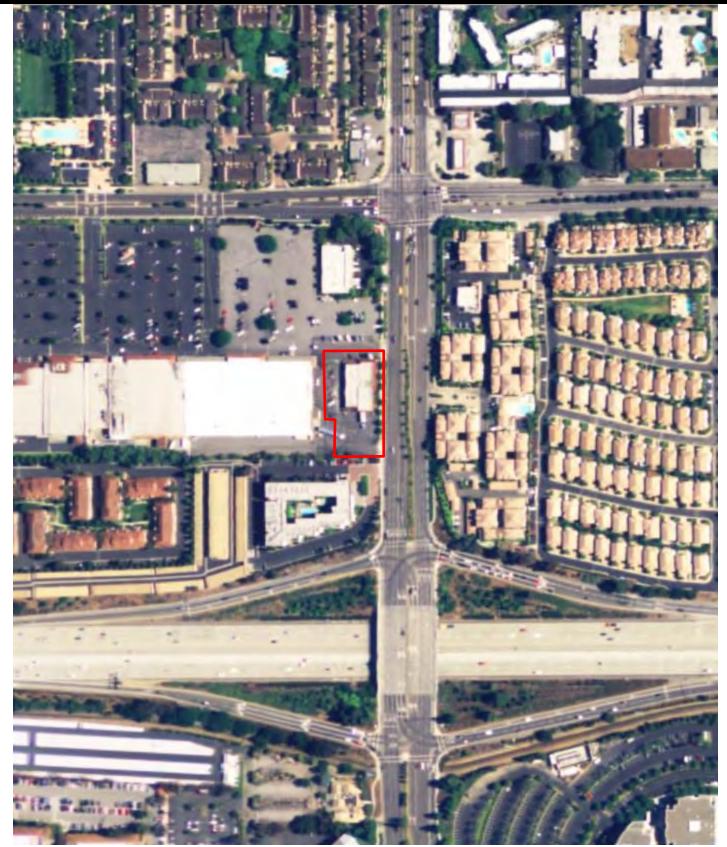

# **1.0 INTRODUCTION**

This report documents the methods and findings of the Phase I ESA performed in conformance with AEI's contract and scope and limitations of ASTM Standard Practice E1527-13 and the EPA Standards and Practices for All Appropriate Inquiries (40 CFR Part 312) for the property located at 10931 North De Anza Boulevard, Cupertino, Santa Clara County, California (Appendix A: Figures and Appendix B: Property Photographs).