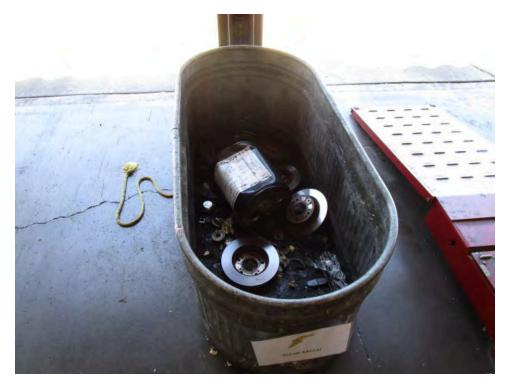

Pertinent subject property information is noted below:

| Subject<br>Property<br>Address/<br>Unit | Tenant                                  | Use                                                                                                                                                                                                                                                                                                                                                                                                                                                                                                                                                                                                                                                                                                                                                                                                                                                                                                                                                                                                                                                                                                                                                                                                                                                                                                                                                                                                                                                                                                                                                                                                                                        |
|-----------------------------------------|-----------------------------------------|--------------------------------------------------------------------------------------------------------------------------------------------------------------------------------------------------------------------------------------------------------------------------------------------------------------------------------------------------------------------------------------------------------------------------------------------------------------------------------------------------------------------------------------------------------------------------------------------------------------------------------------------------------------------------------------------------------------------------------------------------------------------------------------------------------------------------------------------------------------------------------------------------------------------------------------------------------------------------------------------------------------------------------------------------------------------------------------------------------------------------------------------------------------------------------------------------------------------------------------------------------------------------------------------------------------------------------------------------------------------------------------------------------------------------------------------------------------------------------------------------------------------------------------------------------------------------------------------------------------------------------------------|
| 10931<br>North De<br>Anza<br>Boulevard  | Goodyear<br>Tire &<br>Service<br>Center | Goodyear Tire & Service Center has occupied the subject property building since construction in 1971-1972. The western side of the building contains a total of eight (8) automotive service bays. Seven (7) below floor hydraulic lifts and one alignment rack are located in the service bays. Floor drains were observed in multiple locations in the service area, and are reportedly connected to a clarifier adjacent to the northern side of the building. Automotive parts, benches and tool storage areas are located throughout the service area. Multiple 55-gallon drums containing oil, automatic transmission fluid, used oil filters, absorbent, waste antifreeze and waste brake fluid are located in the southern portion of the shop. A floor sink and restroom are located immediately adjacent to the east of the service area. The floor sink contains a drain, and is reportedly used for the disposal of oily water from washing the routine washing of the shop floor. The area immediately adjacent to the east of the service area contains a tire storage area on the ground floor and on a mezzanine level. Two compressors, motor oil drums and one 120-gallon new oil AST are located at the southern end of the shop. The northeastern portion of the subject property building contains a lobby/customer lounge, offices and restrooms. A small enclosure adjacent to the southern side of the building contains empty drums, one 55-gallon drum of antifreeze and one 120-gallon AST of waste oil. The remaining areas of the subject property consist of paved parking/drive areas and landscaped areas. |

| Subject<br>Property<br>Address/<br>Unit | Tenant                                  | Use                                                                                                                                                                                                                                                                                                                                                                                                                                                                                                                                                                                                                                                                                                                                                                                                                                                                                                                                                                                                                                                                                                                                                                                                                                                                                                                                                                                                                                                                                                                                                                                                           |
|-----------------------------------------|-----------------------------------------|---------------------------------------------------------------------------------------------------------------------------------------------------------------------------------------------------------------------------------------------------------------------------------------------------------------------------------------------------------------------------------------------------------------------------------------------------------------------------------------------------------------------------------------------------------------------------------------------------------------------------------------------------------------------------------------------------------------------------------------------------------------------------------------------------------------------------------------------------------------------------------------------------------------------------------------------------------------------------------------------------------------------------------------------------------------------------------------------------------------------------------------------------------------------------------------------------------------------------------------------------------------------------------------------------------------------------------------------------------------------------------------------------------------------------------------------------------------------------------------------------------------------------------------------------------------------------------------------------------------|
| 10931<br>North De<br>Anza<br>Boulevard  | Goodyear<br>Tire &<br>Service<br>Center | Goodyear Tire & Service Center has occupied the subject property building since construction in 1971-1972. The western side of the building contains a total of eight (8) automotive service bays. Seven (7) below floor hydraulic lifts and one alignment rack are located in the service bays. Floor drains were observed in multiple locations in the service area, and are reportedly connected to a clarifier adjacent to the northern side of the building. Automotive parts, benches and tool storage areas are located throughout the service area. Multiple 55-gallon drums containing oil, automatic transmission fluid, used oil filters, absorbent, waste antifreeze and waste brake fluid are located in the southern portion of the shop. A floor sink and restroom are located immediately adjacent to the east of the service area. The floor sink contains a drain, and is reportedly used for the disposal of oily water from washing the routine washing of the shop floor. The area immediately adjacent to the east of the service area on the ground floor and on a mezzanine level. Two compressors, motor oil drums and one 120-gallon new oil AST are located at the southern end of the shop. The northeastern portion of the subject property building contains a lobby/customer lounge, offices and restrooms. A small enclosure adjacent to the southern side of the building contains empty drums, one 55-gallon drum of antifreeze and one 120-gallon AST of waste oil. The remaining areas of the subject property consist of paved parking/drive areas and landscaped areas. |