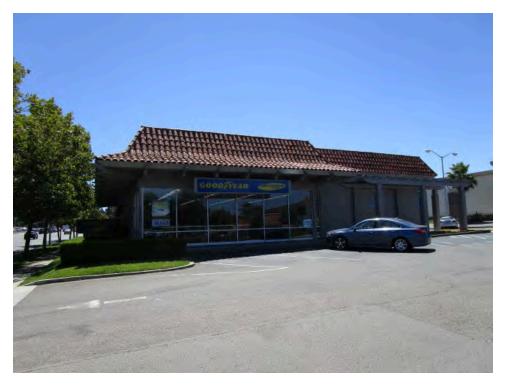

# **1.0 INTRODUCTION**

This report documents the methods and findings of the Phase I ESA performed in conformance with AEI's contract and scope and limitations of ASTM Standard Practice E1527-13 and the EPA Standards and Practices for All Appropriate Inquiries (40 CFR Part 312) for the property located at 10931 North De Anza Boulevard, Cupertino, Santa Clara County, California (Appendix A: Figures and Appendix B: Property Photographs).