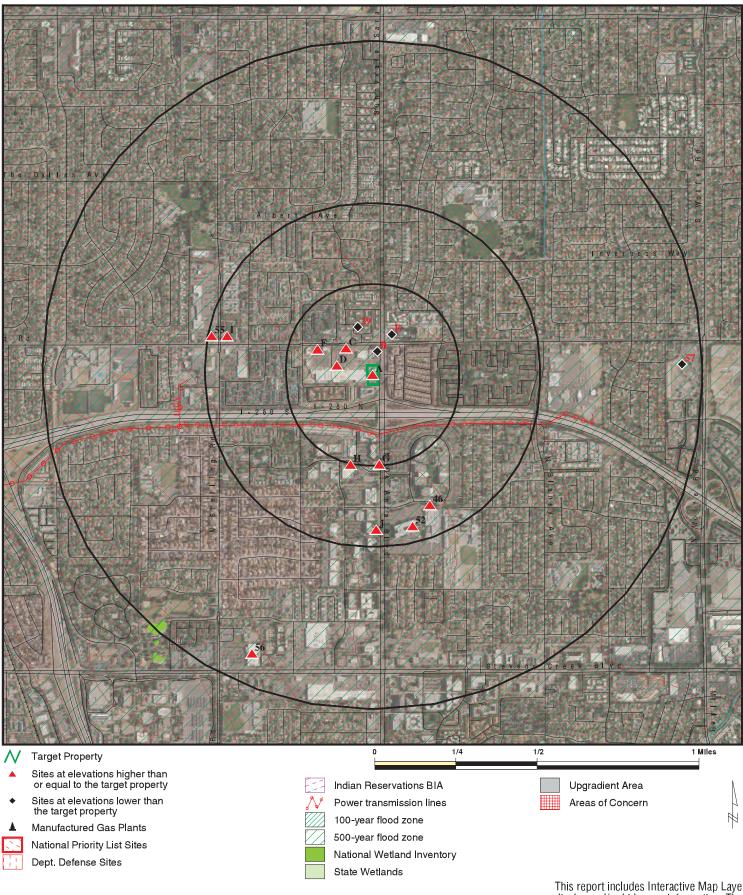

The immediately surrounding properties consist of the following:

| Direction | Tenant/Use (Address)                           | Regulatory Database Listing(s)         |
|-----------|------------------------------------------------|----------------------------------------|
| North     | Star One Credit Union, Monley Donuts and Max   | RCRA-CESQG, CUPA Listings,             |
|           | Real Financial (10991 North De Anza Boulevard) | HAZNET, CERS Hazardous Waste,          |
|           | and Rite Aid (20572 Homestead Road)            | CIWQS                                  |
| East      | North De Anza Boulevard followed by:           | LUST, Historic LUST, Historic Cortese, |
|           | Aviare Apartments (20415 Via Paviso)           | CERS                                   |

| Direction | Tenant/Use (Address)                                                        | Regulatory Database Listing(s)                                                   |
|-----------|-----------------------------------------------------------------------------|----------------------------------------------------------------------------------|
| South     | Cupertino Hotel (10889 North De Anza Boulevard)                             | None identified                                                                  |
| West      | Ulta Beauty (20580 Homestead Road) and Stein<br>Mart (20600 Homestead Road) | CERS Hazardous Waste, CERS,<br>RCRA-CESQG, FINDS, ECHO, CUPA<br>Listings, HAZNET |

#### 2.3 SITE AND VICINITY CHARACTERISTICS

The subject property is located in a mixed commercial and residential area of Cupertino, California. The immediately surrounding properties consist of the following:

| Direction | Tenant/Use (Address)                            | Regulatory Database Listing(s)         |
|-----------|-------------------------------------------------|----------------------------------------|
| North     | Star One Credit Union, Monley Donuts and Max    | RCRA-CESQG, CUPA Listings,             |
|           | Real Financial (10991 North De Anza Boulevard)  | HAZNET, CERS Hazardous Waste,          |
|           | and Rite Aid (20572 Homestead Road)             | CIWQS                                  |
| East      | North De Anza Boulevard followed by:            | LUST, Historic LUST, Historic Cortese, |
|           | Aviare Apartments (20415 Via Paviso)            | CERS                                   |
| South     | Cupertino Hotel (10889 North De Anza Boulevard) | None identified                        |
| West      | Ulta Beauty (20580 Homestead Road) and Stein    | CERS Hazardous Waste, CERS,            |
|           | Mart (20600 Homestead Road)                     | RCRA-CESQG, FINDS, ECHO, CUPA          |
|           |                                                 | Listings, HAZNET                       |