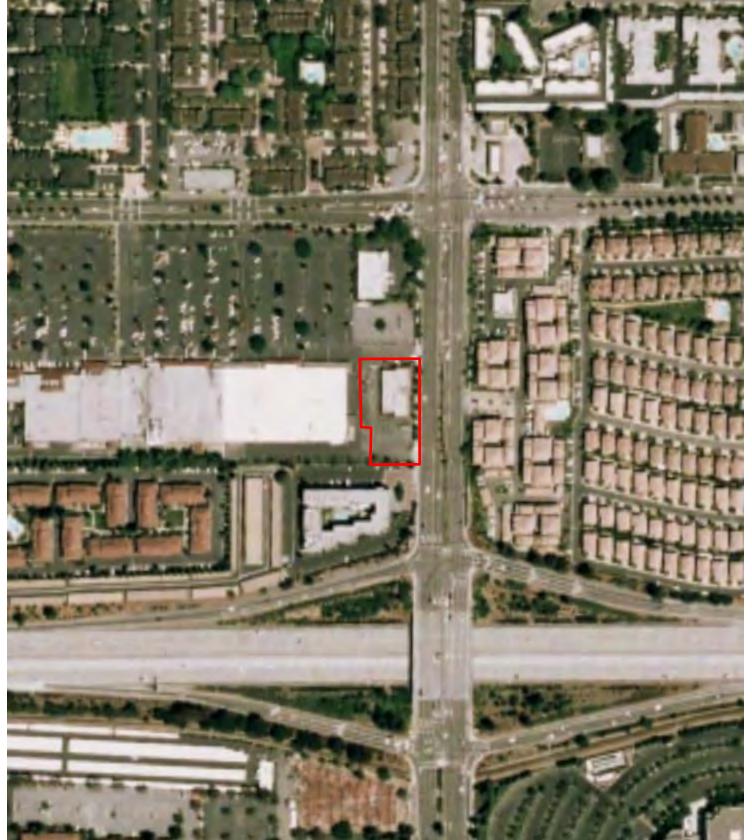

# **1.0 INTRODUCTION**

This report documents the methods and findings of the Phase I ESA performed in conformance with AEI's contract and scope and limitations of ASTM Standard Practice E1527-13 and the EPA Standards and Practices for All Appropriate Inquiries (40 CFR Part 312) for the property located at 10931 North De Anza Boulevard, Cupertino, Santa Clara County, California (Appendix A: Figures and Appendix B: Property Photographs).