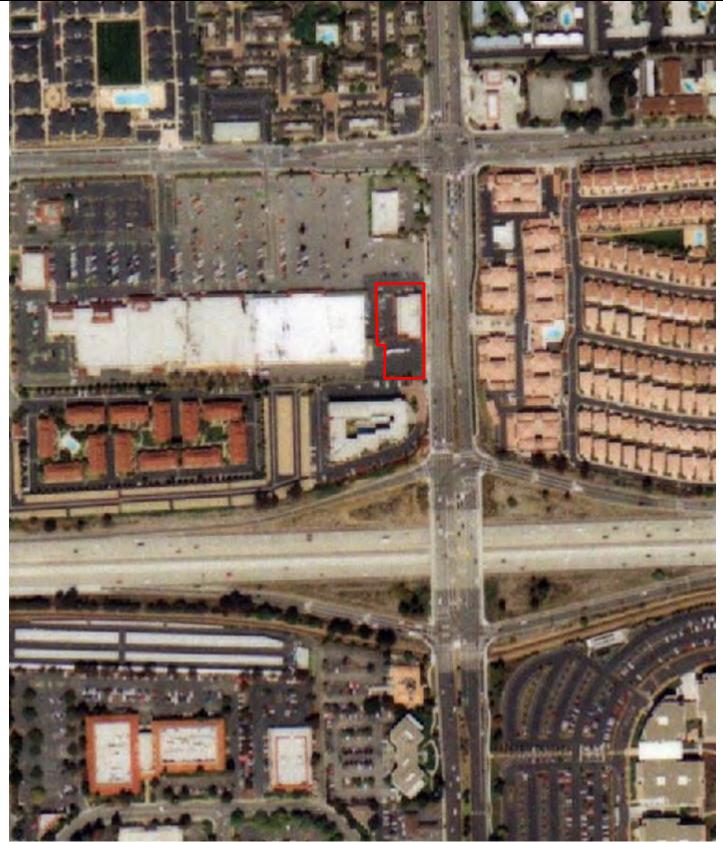

#### **3.1 AERIAL PHOTOGRAPHS**

AEI reviewed aerial photographs of the subject property and surrounding area. A search was made of the Environmental Data Resources, Inc. collection of aerial photographs. Aerial photographs were reviewed for the following years:

| Year(s)                | Subject Property Description | Adjacent Site Descriptions                                                                                                                                       |
|------------------------|------------------------------|------------------------------------------------------------------------------------------------------------------------------------------------------------------|
| 1939,<br>1948,<br>1956 | Agricultural land            | NORTH: Agricultural land<br>EAST: Roadway followed by what appears<br>agricultural land, residential and<br>warehouse-type buildings<br>SOUTH: Agricultural land |
|                        |                              | WEST: Agricultural land and a residential-type building                                                                                                          |

| Year(s)                                  | Subject Property Description                                                                                                    | Adjacent Site Descriptions                                                                                                                                                                                                                                                                                     |
|------------------------------------------|---------------------------------------------------------------------------------------------------------------------------------|----------------------------------------------------------------------------------------------------------------------------------------------------------------------------------------------------------------------------------------------------------------------------------------------------------------|
| 1968                                     | Agricultural land                                                                                                               | NORTH: Agricultural land, with gasoline<br>service station farther north<br>EAST: Roadway followed by what appears<br>agricultural land, packing facility and<br>warehouse-type buildings<br>SOUTH: Commercial-type buildings and paved<br>areas<br>WEST: Agricultural land and a residential-type<br>building |
| 1974,<br>1982                            | The subject property appears to be developed<br>with the existing Goodyear Tire and Service<br>Center building and paved areas. | NORTH: Paved lot, with gasoline service<br>station farther north<br>EAST: Roadway followed by what appears<br>agricultural land, packing facility and<br>warehouse-type buildings<br>SOUTH: Commercial-type buildings and paved<br>areas<br>WEST: Commercial-type building and paved<br>areas                  |
| 1991                                     | The subject property appears to be developed<br>with the existing Goodyear Tire and Service<br>Center building and paved areas. | NORTH: Paved lot and retail building<br>EAST: Roadway followed by vacant, cleared<br>land<br>SOUTH: Cupertino Hotel building and paved<br>areas<br>WEST: Commercial-type building and paved<br>areas                                                                                                           |
| 1999,<br>2005,<br>2006,<br>2009,<br>2010 | The subject property appears to be developed<br>with the existing Goodyear Tire and Service<br>Center building and paved areas. | NORTH: Paved lot and retail building<br>EAST: Roadway followed by housing<br>development<br>SOUTH: Cupertino Hotel building and paved<br>areas<br>WEST: Commercial-type building and paved<br>areas                                                                                                            |
| 2012                                     | The subject property appears to be developed<br>with the existing Goodyear Tire and Service<br>Center building and paved areas. | NORTH: Paved driveway, with dirt surface,<br>retail building and Rite Aid building farther<br>north<br>EAST: Roadway followed by housing<br>development<br>SOUTH: Cupertino Hotel building and paved<br>areas<br>WEST: Commercial-type building and paved<br>areas                                             |