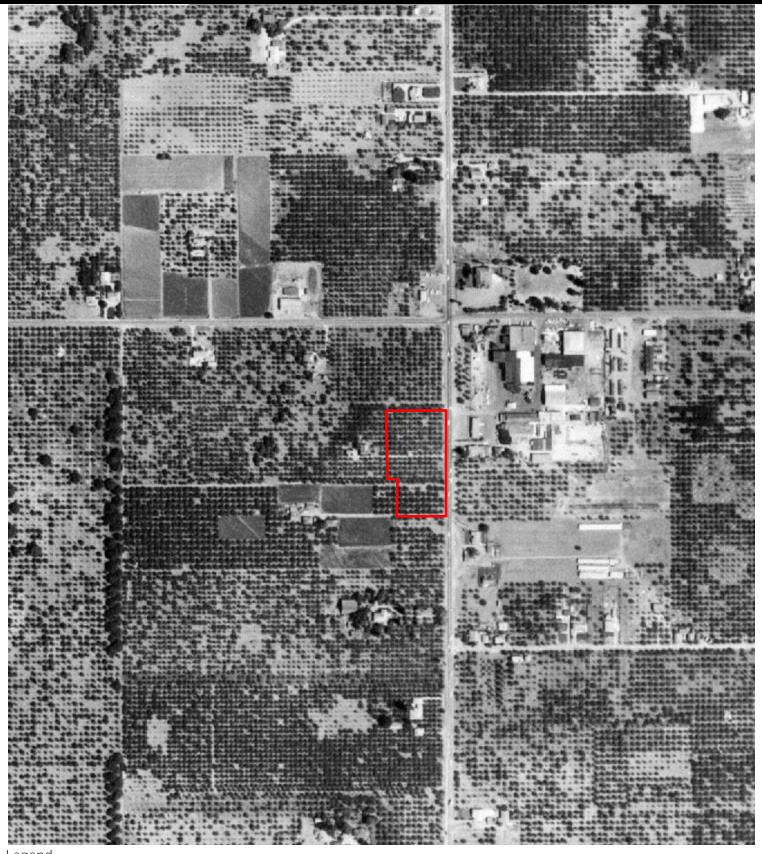

#### **3.1 AERIAL PHOTOGRAPHS**

AEI reviewed aerial photographs of the subject property and surrounding area. A search was made of the Environmental Data Resources, Inc. collection of aerial photographs. Aerial photographs were reviewed for the following years:

| Year(s)                | Subject Property Description | Adjacent Site Descriptions                                                                                                                                       |
|------------------------|------------------------------|------------------------------------------------------------------------------------------------------------------------------------------------------------------|
| 1939,<br>1948,<br>1956 | Agricultural land            | NORTH: Agricultural land<br>EAST: Roadway followed by what appears<br>agricultural land, residential and<br>warehouse-type buildings<br>SOUTH: Agricultural land |
|                        |                              | WEST: Agricultural land and a residential-type building                                                                                                          |

| Year(s)                                  | Subject Property Description                                                                                                    | Adjacent Site Descriptions                                                                                                                                                                                                                                                                                     |
|------------------------------------------|---------------------------------------------------------------------------------------------------------------------------------|----------------------------------------------------------------------------------------------------------------------------------------------------------------------------------------------------------------------------------------------------------------------------------------------------------------|
| 1968                                     | Agricultural land                                                                                                               | NORTH: Agricultural land, with gasoline<br>service station farther north<br>EAST: Roadway followed by what appears<br>agricultural land, packing facility and<br>warehouse-type buildings<br>SOUTH: Commercial-type buildings and paved<br>areas<br>WEST: Agricultural land and a residential-type<br>building |
| 1974,<br>1982                            | The subject property appears to be developed<br>with the existing Goodyear Tire and Service<br>Center building and paved areas. | NORTH: Paved lot, with gasoline service<br>station farther north<br>EAST: Roadway followed by what appears<br>agricultural land, packing facility and<br>warehouse-type buildings<br>SOUTH: Commercial-type buildings and paved<br>areas<br>WEST: Commercial-type building and paved<br>areas                  |
| 1991                                     | The subject property appears to be developed<br>with the existing Goodyear Tire and Service<br>Center building and paved areas. | NORTH: Paved lot and retail building<br>EAST: Roadway followed by vacant, cleared<br>land<br>SOUTH: Cupertino Hotel building and paved<br>areas<br>WEST: Commercial-type building and paved<br>areas                                                                                                           |
| 1999,<br>2005,<br>2006,<br>2009,<br>2010 | The subject property appears to be developed<br>with the existing Goodyear Tire and Service<br>Center building and paved areas. | NORTH: Paved lot and retail building<br>EAST: Roadway followed by housing<br>development<br>SOUTH: Cupertino Hotel building and paved<br>areas<br>WEST: Commercial-type building and paved<br>areas                                                                                                            |
| 2012                                     | The subject property appears to be developed<br>with the existing Goodyear Tire and Service<br>Center building and paved areas. | NORTH: Paved driveway, with dirt surface,<br>retail building and Rite Aid building farther<br>north<br>EAST: Roadway followed by housing<br>development<br>SOUTH: Cupertino Hotel building and paved<br>areas<br>WEST: Commercial-type building and paved<br>areas                                             |