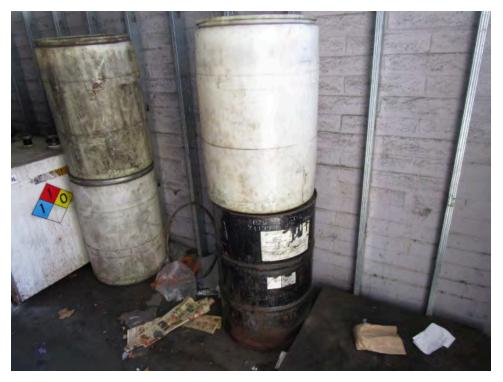

Pertinent subject property information is noted below:

| Subject<br>Property<br>Address/<br>Unit | Tenant                                  | Use                                                                                                                                                                                                                                                                                                                                                                                                                                                                                                                                                                                                                                                                                                                                                                                                                                                                                                                                                                                                                                                                                                                                                                                                                                                                                                                                                                                                                                                                                                                                                                                                                                        |
|-----------------------------------------|-----------------------------------------|--------------------------------------------------------------------------------------------------------------------------------------------------------------------------------------------------------------------------------------------------------------------------------------------------------------------------------------------------------------------------------------------------------------------------------------------------------------------------------------------------------------------------------------------------------------------------------------------------------------------------------------------------------------------------------------------------------------------------------------------------------------------------------------------------------------------------------------------------------------------------------------------------------------------------------------------------------------------------------------------------------------------------------------------------------------------------------------------------------------------------------------------------------------------------------------------------------------------------------------------------------------------------------------------------------------------------------------------------------------------------------------------------------------------------------------------------------------------------------------------------------------------------------------------------------------------------------------------------------------------------------------------|
| 10931<br>North De<br>Anza<br>Boulevard  | Goodyear<br>Tire &<br>Service<br>Center | Goodyear Tire & Service Center has occupied the subject property building since construction in 1971-1972. The western side of the building contains a total of eight (8) automotive service bays. Seven (7) below floor hydraulic lifts and one alignment rack are located in the service bays. Floor drains were observed in multiple locations in the service area, and are reportedly connected to a clarifier adjacent to the northern side of the building. Automotive parts, benches and tool storage areas are located throughout the service area. Multiple 55-gallon drums containing oil, automatic transmission fluid, used oil filters, absorbent, waste antifreeze and waste brake fluid are located in the southern portion of the shop. A floor sink and restroom are located immediately adjacent to the east of the service area. The floor sink contains a drain, and is reportedly used for the disposal of oily water from washing the routine washing of the shop floor. The area immediately adjacent to the east of the service area contains a tire storage area on the ground floor and on a mezzanine level. Two compressors, motor oil drums and one 120-gallon new oil AST are located at the southern end of the shop. The northeastern portion of the subject property building contains a lobby/customer lounge, offices and restrooms. A small enclosure adjacent to the southern side of the building contains empty drums, one 55-gallon drum of antifreeze and one 120-gallon AST of waste oil. The remaining areas of the subject property consist of paved parking/drive areas and landscaped areas. |