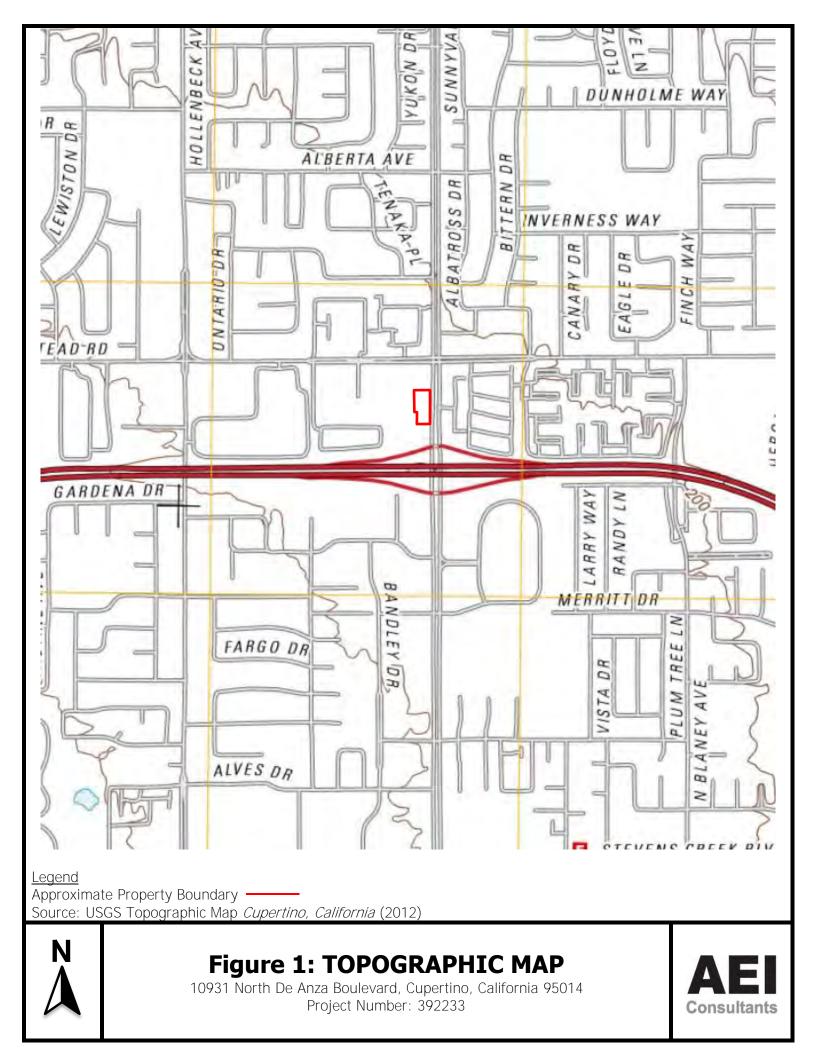

# **1.0 INTRODUCTION**

This report documents the methods and findings of the Phase I ESA performed in conformance with AEI's contract and scope and limitations of ASTM Standard Practice E1527-13 and the EPA Standards and Practices for All Appropriate Inquiries (40 CFR Part 312) for the property located at 10931 North De Anza Boulevard, Cupertino, Santa Clara County, California (Appendix A: Figures and Appendix B: Property Photographs).