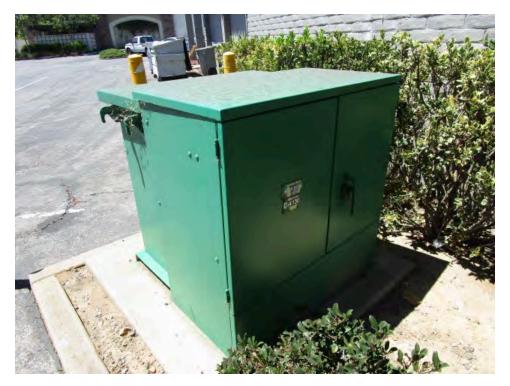

CFR Part 61 prior to demolition or renovation activities that may disturb suspect ACMs.

- Due to the age of the subject property building, there is a potential that LBP is present. All observed painted surfaces were in good condition and are not expected to pose a health and safety concern to the occupants of the subject property at this time. Local regulations may apply to LBP in association with building demolition/renovations and worker/occupant protection. Actual material samples would need to be collected or an x-ray fluorescence (XRF) survey performed in order to determine if LBP is present. It should be noted that construction activities that disturb materials or paints containing any amount of lead may be subject to certain requirements of the OSHA lead standard contained in 29 CFR 1910.1025 and 1926.62.
- The subject property is equipped with one (1) 120-gallon new oil and one (1) 120-gallon waste oil AST located in the store room and adjacent to the building (See Figure 2). Minor surface staining and spillage of oil was observed on the concrete floor adjacent to the above noted ASTs. However, no floor drains, significant cracking in the floor or other subsurface entry points were observed in the area of surface staining and minor oil spillage. No secondary containment was in place. Based on the amount and nature of staining, the new oil and waste oil ASTs are not expected to represent a significant environmental concern at this time; however, housekeeping should be improved to prevent further staining and spills. In addition, as a best management practice, secondary containment should be provided for fuel ASTs.