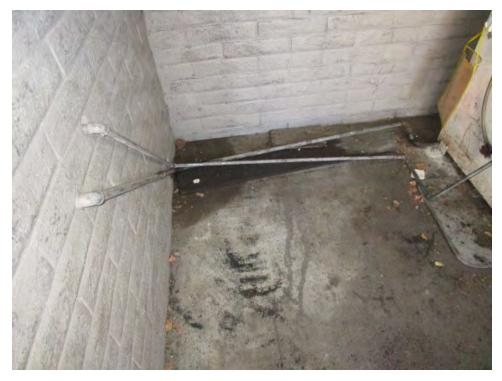

CFR Part 61 prior to demolition or renovation activities that may disturb suspect ACMs.

- Due to the age of the subject property building, there is a potential that LBP is present. All observed painted surfaces were in good condition and are not expected to pose a health and safety concern to the occupants of the subject property at this time. Local regulations may apply to LBP in association with building demolition/renovations and worker/occupant protection. Actual material samples would need to be collected or an x-ray fluorescence (XRF) survey performed in order to determine if LBP is present. It should be noted that construction activities that disturb materials or paints containing any amount of lead may be subject to certain requirements of the OSHA lead standard contained in 29 CFR 1910.1025 and 1926.62.
- The subject property is equipped with one (1) 120-gallon new oil and one (1) 120-gallon waste oil AST located in the store room and adjacent to the building (See Figure 2). Minor surface staining and spillage of oil was observed on the concrete floor adjacent to the above noted ASTs. However, no floor drains, significant cracking in the floor or other subsurface entry points were observed in the area of surface staining and minor oil spillage. No secondary containment was in place. Based on the amount and nature of staining, the new oil and waste oil ASTs are not expected to represent a significant environmental concern at this time; however, housekeeping should be improved to prevent further staining and spills. In addition, as a best management practice, secondary containment should be provided for fuel ASTs.