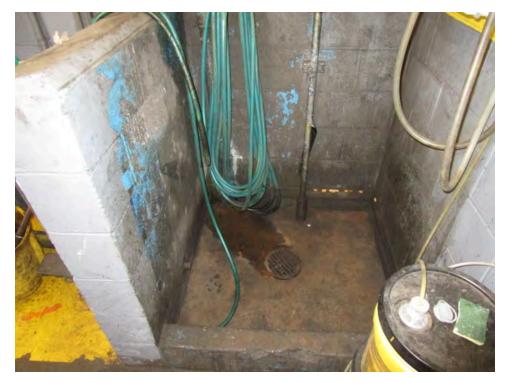

- Review of County of Santa Clara and City of Cupertino records and the Environmental Data Resources, Inc. (EDR) regulatory database report indicated that the subject property has been utilized as an automotive service facility by Goodyear Tire & Service Center since 1971-1972. The HIST UST database in the EDR regulatory database indicated that one 200-gallon waste oil UST was installed at the subject property in 1973. The Santa Clara County Fire Department file indicated that one 200-gallon waste oil UST was located at the subject property, as discussed in a correspondence file. However, no additional information regarding the UST was included in the agency files, including location, sampling data or removal activities. Based on this information, the waste oil UST represents a REC to the subject property at this time.
- The subject property is equipped with seven (7) below-ground hydraulic lifts. Six (6) of the lifts were presumably installed in 1971-1972, when the building was constructed, and the seventh lift was installed in 2015 and replaced an older lift (presumably installed in 1971-1972). No information regarding sampling activities during the removal and replacement of the seventh lift was made available to AEI. Based on the pre-1977 installation of the lifts, the potential exists that the hydraulic fluid within the lift systems previously contained PCBs. Due to the age of the equipment, the integrity of the equipment is unknown; therefore, the potential exists that a release of hydraulic fluid which may have contained PCBs has occurred on site. Therefore, the presence of the hydraulic lifts and the lack of sampling data for the removed hydraulic lift represents a REC to the subject property at this time.
- A four-chambered clarifier was observed adjacent to the north of the subject property building. The age of the clarifier system is unknown; however, likely installed during the construction of the building (1971-1972). Clarifiers are used to treat waste water streams. Clarifiers can act as conduits to the subsurface of properties and when utilized to treat waste water streams, can act as preferential pathways for contaminants in the waste streams. Additionally, the structural integrity of clarifiers and their associated piping can become compromised over time, especially when located in areas prone to high seismic activity. AEI observed an oily liquid at the bottom of the chambers in the clarifier. Mr. Erik Bergman, Assistant Manager of Goodyear, was unaware of any maintenance of the clarifier. The shop sink and floor drains within the shop reportedly

discharge to the clarifier system. Evidence of oily liquid was observed within some of the floor drains within the shop. Additionally, AEI observed staining and spillage from apparent routine automotive service operations, transfer of waste fluids, filters, etc. from smaller containers to drums and the waste oil AST throughout the shop floor. The shop floor is routinely washed with soap and water, and the oily water is discharged to the drain in the floor sink or in the toilet in the adjacent shop restroom. According to a review of records at the Santa Clara County Environmental Health Department (SCCEHD), the subject property has received violations in 1997, 2000, 2008, and 2017 for the improper storage or hazardous substances and evidence of spillage of waste oil and anti-freeze. Based on the use of hazardous materials on site, evidence of staining observed during the site reconnaissance, the aforementioned violations, the presence of floor drains, and the length of time the clarifier system has likely been in place (47 years), the current and historical use of the subject property for automotive repair purposes represents a REC to the subject property at this time.

A four-chambered clarifier was observed adjacent to the north of the subject property building. The age of the clarifier system is unknown; however, likely installed during the construction of the building (1971-1972). Clarifiers are used to treat waste water streams. Clarifiers can act as conduits to the subsurface of properties and when utilized to treat waste water streams, can act as preferential pathways for contaminants in the waste streams. Additionally, the structural integrity of clarifiers and their associated piping can become compromised over time, especially when located in areas prone to high seismic activity. AEI observed an oily liquid at the bottom of the chambers in the clarifier. Mr. Erik Bergman, Assistant Manager of Goodyear, was unaware of any maintenance of the clarifier. The shop sink and floor drains within the shop reportedly discharge to the clarifier system. Evidence of oily liquid was observed within some of the floor drains within the shop. Additionally, AEI observed staining and spillage from apparent routine automotive service operations, transfer of waste fluids, filters, etc. from smaller containers to drums and the waste oil AST throughout the shop floor. The shop floor is routinely washed with soap and water, and the oily water is discharged to the drain in the floor sink or in the toilet in the adjacent shop restroom. According to a review of records at the Santa Clara County Environmental Health Department (SCCEHD), the subject property has received violations in 1997, 2000, 2008, and 2017 for the improper storage or hazardous substances and evidence of spillage of waste oil and anti-freeze. Based on the use of hazardous materials on site, evidence of staining observed during the site reconnaissance, the aforementioned violations, the presence of floor drains, and the length of time the clarifier system has likely been in place (47 years), the current and historical use of the subject property for automotive repair purposes represents a REC to the subject property at this time.