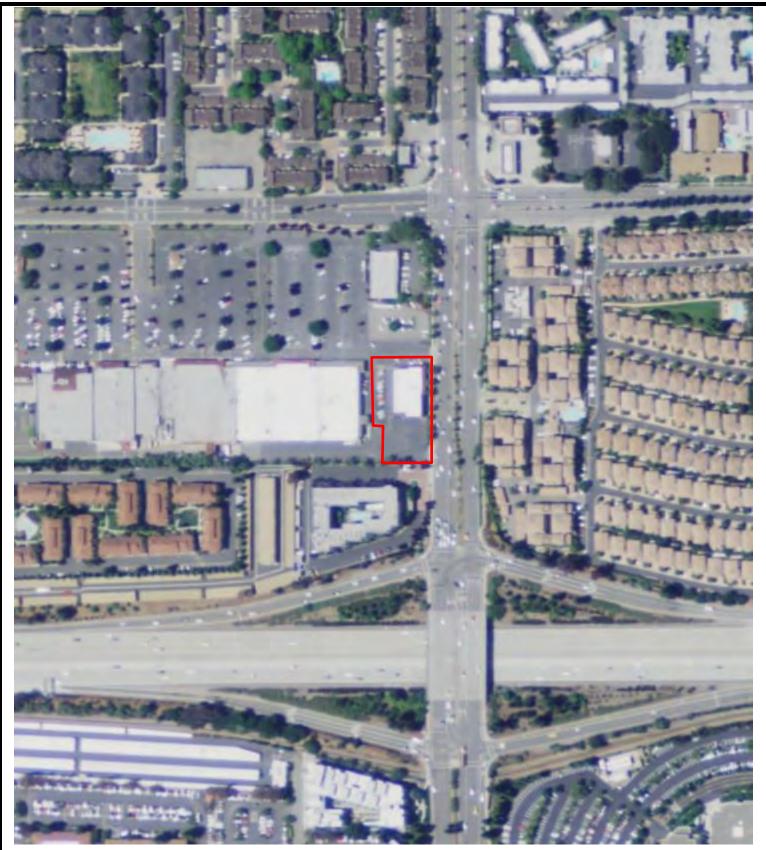

# **1.0 INTRODUCTION**

This report documents the methods and findings of the Phase I ESA performed in conformance with AEI's contract and scope and limitations of ASTM Standard Practice E1527-13 and the EPA Standards and Practices for All Appropriate Inquiries (40 CFR Part 312) for the property located at 10931 North De Anza Boulevard, Cupertino, Santa Clara County, California (Appendix A: Figures and Appendix B: Property Photographs).