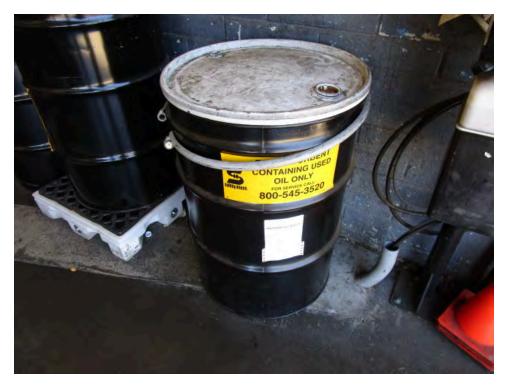

Pertinent subject property information is noted below:

| Subject<br>Property<br>Address/<br>Unit | Tenant                                  | Use                                                                                                                                                                                                                                                                                                                                                                                                                                                                                                                                                                                                                                                                                                                                                                                                                                                                                                                                                                                                                                                                                                                                                                                                                                                                                                                                                                                                                                                                                                                                                                                                                                        |
|-----------------------------------------|-----------------------------------------|--------------------------------------------------------------------------------------------------------------------------------------------------------------------------------------------------------------------------------------------------------------------------------------------------------------------------------------------------------------------------------------------------------------------------------------------------------------------------------------------------------------------------------------------------------------------------------------------------------------------------------------------------------------------------------------------------------------------------------------------------------------------------------------------------------------------------------------------------------------------------------------------------------------------------------------------------------------------------------------------------------------------------------------------------------------------------------------------------------------------------------------------------------------------------------------------------------------------------------------------------------------------------------------------------------------------------------------------------------------------------------------------------------------------------------------------------------------------------------------------------------------------------------------------------------------------------------------------------------------------------------------------|
| 10931<br>North De<br>Anza<br>Boulevard  | Goodyear<br>Tire &<br>Service<br>Center | Goodyear Tire & Service Center has occupied the subject property building since construction in 1971-1972. The western side of the building contains a total of eight (8) automotive service bays. Seven (7) below floor hydraulic lifts and one alignment rack are located in the service bays. Floor drains were observed in multiple locations in the service area, and are reportedly connected to a clarifier adjacent to the northern side of the building. Automotive parts, benches and tool storage areas are located throughout the service area. Multiple 55-gallon drums containing oil, automatic transmission fluid, used oil filters, absorbent, waste antifreeze and waste brake fluid are located in the southern portion of the shop. A floor sink and restroom are located immediately adjacent to the east of the service area. The floor sink contains a drain, and is reportedly used for the disposal of oily water from washing the routine washing of the shop floor. The area immediately adjacent to the east of the service area contains a tire storage area on the ground floor and on a mezzanine level. Two compressors, motor oil drums and one 120-gallon new oil AST are located at the southern end of the shop. The northeastern portion of the subject property building contains a lobby/customer lounge, offices and restrooms. A small enclosure adjacent to the southern side of the building contains empty drums, one 55-gallon drum of antifreeze and one 120-gallon AST of waste oil. The remaining areas of the subject property consist of paved parking/drive areas and landscaped areas. |

| Subject<br>Property<br>Address/<br>Unit | Tenant                                  | Use                                                                                                                                                                                                                                                                                                                                                                                                                                                                                                                                                                                                                                                                                                                                                                                                                                                                                                                                                                                                                                                                                                                                                                                                                                                                                                                                                                                                                                                                                                                                                                                                           |
|-----------------------------------------|-----------------------------------------|---------------------------------------------------------------------------------------------------------------------------------------------------------------------------------------------------------------------------------------------------------------------------------------------------------------------------------------------------------------------------------------------------------------------------------------------------------------------------------------------------------------------------------------------------------------------------------------------------------------------------------------------------------------------------------------------------------------------------------------------------------------------------------------------------------------------------------------------------------------------------------------------------------------------------------------------------------------------------------------------------------------------------------------------------------------------------------------------------------------------------------------------------------------------------------------------------------------------------------------------------------------------------------------------------------------------------------------------------------------------------------------------------------------------------------------------------------------------------------------------------------------------------------------------------------------------------------------------------------------|
| 10931<br>North De<br>Anza<br>Boulevard  | Goodyear<br>Tire &<br>Service<br>Center | Goodyear Tire & Service Center has occupied the subject property building since construction in 1971-1972. The western side of the building contains a total of eight (8) automotive service bays. Seven (7) below floor hydraulic lifts and one alignment rack are located in the service bays. Floor drains were observed in multiple locations in the service area, and are reportedly connected to a clarifier adjacent to the northern side of the building. Automotive parts, benches and tool storage areas are located throughout the service area. Multiple 55-gallon drums containing oil, automatic transmission fluid, used oil filters, absorbent, waste antifreeze and waste brake fluid are located in the southern portion of the shop. A floor sink and restroom are located immediately adjacent to the east of the service area. The floor sink contains a drain, and is reportedly used for the disposal of oily water from washing the routine washing of the shop floor. The area immediately adjacent to the east of the service area on the ground floor and on a mezzanine level. Two compressors, motor oil drums and one 120-gallon new oil AST are located at the southern end of the shop. The northeastern portion of the subject property building contains a lobby/customer lounge, offices and restrooms. A small enclosure adjacent to the southern side of the building contains empty drums, one 55-gallon drum of antifreeze and one 120-gallon AST of waste oil. The remaining areas of the subject property consist of paved parking/drive areas and landscaped areas. |

CFR Part 61 prior to demolition or renovation activities that may disturb suspect ACMs.

- Due to the age of the subject property building, there is a potential that LBP is present. All observed painted surfaces were in good condition and are not expected to pose a health and safety concern to the occupants of the subject property at this time. Local regulations may apply to LBP in association with building demolition/renovations and worker/occupant protection. Actual material samples would need to be collected or an x-ray fluorescence (XRF) survey performed in order to determine if LBP is present. It should be noted that construction activities that disturb materials or paints containing any amount of lead may be subject to certain requirements of the OSHA lead standard contained in 29 CFR 1910.1025 and 1926.62.
- The subject property is equipped with one (1) 120-gallon new oil and one (1) 120-gallon waste oil AST located in the store room and adjacent to the building (See Figure 2). Minor surface staining and spillage of oil was observed on the concrete floor adjacent to the above noted ASTs. However, no floor drains, significant cracking in the floor or other subsurface entry points were observed in the area of surface staining and minor oil spillage. No secondary containment was in place. Based on the amount and nature of staining, the new oil and waste oil ASTs are not expected to represent a significant environmental concern at this time; however, housekeeping should be improved to prevent further staining and spills. In addition, as a best management practice, secondary containment should be provided for fuel ASTs.