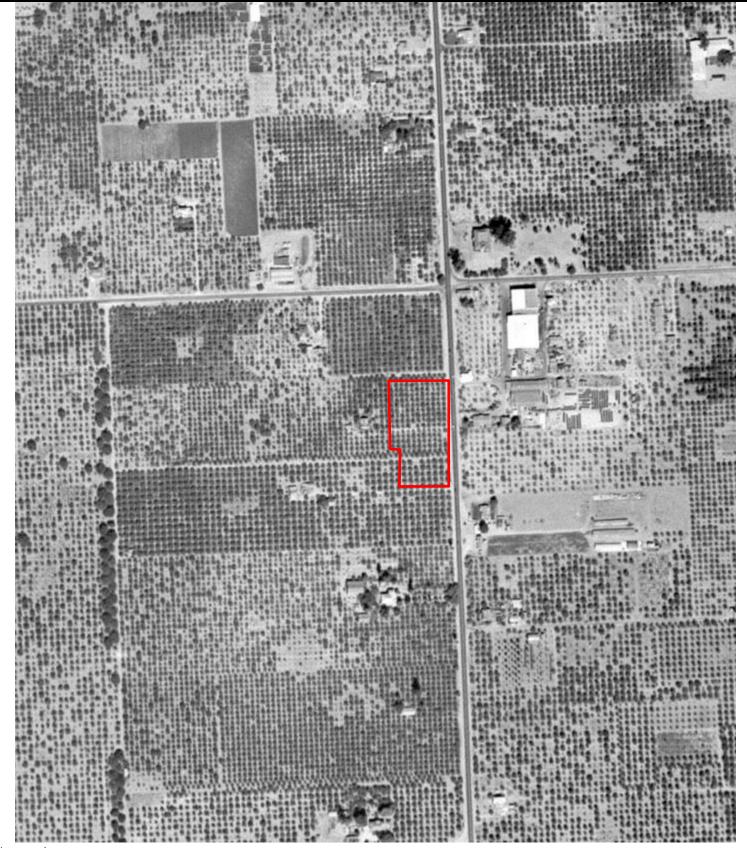

#### **3.1 AERIAL PHOTOGRAPHS**

AEI reviewed aerial photographs of the subject property and surrounding area. A search was made of the Environmental Data Resources, Inc. collection of aerial photographs. Aerial photographs were reviewed for the following years:

| Year(s)                | Subject Property Description | Adjacent Site Descriptions                                                                                                                                       |
|------------------------|------------------------------|------------------------------------------------------------------------------------------------------------------------------------------------------------------|
| 1939,<br>1948,<br>1956 | Agricultural land            | NORTH: Agricultural land<br>EAST: Roadway followed by what appears<br>agricultural land, residential and<br>warehouse-type buildings<br>SOUTH: Agricultural land |
|                        |                              | WEST: Agricultural land and a residential-type building                                                                                                          |

| Year(s)                                  | Subject Property Description                                                                                                    | Adjacent Site Descriptions                                                                                                                                                                                                                                                                                     |
|------------------------------------------|---------------------------------------------------------------------------------------------------------------------------------|----------------------------------------------------------------------------------------------------------------------------------------------------------------------------------------------------------------------------------------------------------------------------------------------------------------|
| 1968                                     | Agricultural land                                                                                                               | NORTH: Agricultural land, with gasoline<br>service station farther north<br>EAST: Roadway followed by what appears<br>agricultural land, packing facility and<br>warehouse-type buildings<br>SOUTH: Commercial-type buildings and paved<br>areas<br>WEST: Agricultural land and a residential-type<br>building |
| 1974,<br>1982                            | The subject property appears to be developed<br>with the existing Goodyear Tire and Service<br>Center building and paved areas. | NORTH: Paved lot, with gasoline service<br>station farther north<br>EAST: Roadway followed by what appears<br>agricultural land, packing facility and<br>warehouse-type buildings<br>SOUTH: Commercial-type buildings and paved<br>areas<br>WEST: Commercial-type building and paved<br>areas                  |
| 1991                                     | The subject property appears to be developed<br>with the existing Goodyear Tire and Service<br>Center building and paved areas. | NORTH: Paved lot and retail building<br>EAST: Roadway followed by vacant, cleared<br>land<br>SOUTH: Cupertino Hotel building and paved<br>areas<br>WEST: Commercial-type building and paved<br>areas                                                                                                           |
| 1999,<br>2005,<br>2006,<br>2009,<br>2010 | The subject property appears to be developed<br>with the existing Goodyear Tire and Service<br>Center building and paved areas. | NORTH: Paved lot and retail building<br>EAST: Roadway followed by housing<br>development<br>SOUTH: Cupertino Hotel building and paved<br>areas<br>WEST: Commercial-type building and paved<br>areas                                                                                                            |
| 2012                                     | The subject property appears to be developed<br>with the existing Goodyear Tire and Service<br>Center building and paved areas. | NORTH: Paved driveway, with dirt surface,<br>retail building and Rite Aid building farther<br>north<br>EAST: Roadway followed by housing<br>development<br>SOUTH: Cupertino Hotel building and paved<br>areas<br>WEST: Commercial-type building and paved<br>areas                                             |