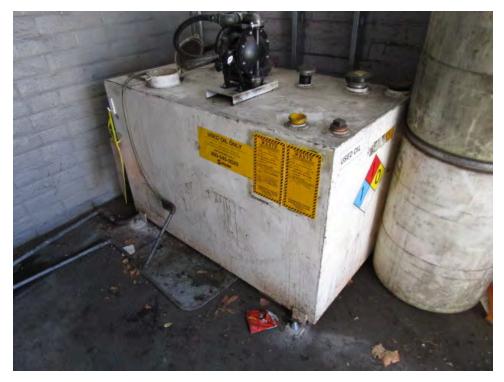

CFR Part 61 prior to demolition or renovation activities that may disturb suspect ACMs.

- Due to the age of the subject property building, there is a potential that LBP is present. All observed painted surfaces were in good condition and are not expected to pose a health and safety concern to the occupants of the subject property at this time. Local regulations may apply to LBP in association with building demolition/renovations and worker/occupant protection. Actual material samples would need to be collected or an x-ray fluorescence (XRF) survey performed in order to determine if LBP is present. It should be noted that construction activities that disturb materials or paints containing any amount of lead may be subject to certain requirements of the OSHA lead standard contained in 29 CFR 1910.1025 and 1926.62.
- The subject property is equipped with one (1) 120-gallon new oil and one (1) 120-gallon waste oil AST located in the store room and adjacent to the building (See Figure 2). Minor surface staining and spillage of oil was observed on the concrete floor adjacent to the above noted ASTs. However, no floor drains, significant cracking in the floor or other subsurface entry points were observed in the area of surface staining and minor oil spillage. No secondary containment was in place. Based on the amount and nature of staining, the new oil and waste oil ASTs are not expected to represent a significant environmental concern at this time; however, housekeeping should be improved to prevent further staining and spills. In addition, as a best management practice, secondary containment should be provided for fuel ASTs.