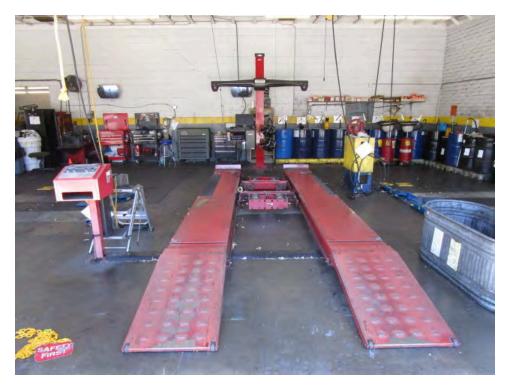

Pertinent subject property information is noted below:

| Subject<br>Property<br>Address/<br>Unit | Tenant                                  | Use                                                                                                                                                                                                                                                                                                                                                                                                                                                                                                                                                                                                                                                                                                                                                                                                                                                                                                                                                                                                                                                                                                                                                                                                                                                                                                                                                                                                                                                                                                                                                                                                                                        |
|-----------------------------------------|-----------------------------------------|--------------------------------------------------------------------------------------------------------------------------------------------------------------------------------------------------------------------------------------------------------------------------------------------------------------------------------------------------------------------------------------------------------------------------------------------------------------------------------------------------------------------------------------------------------------------------------------------------------------------------------------------------------------------------------------------------------------------------------------------------------------------------------------------------------------------------------------------------------------------------------------------------------------------------------------------------------------------------------------------------------------------------------------------------------------------------------------------------------------------------------------------------------------------------------------------------------------------------------------------------------------------------------------------------------------------------------------------------------------------------------------------------------------------------------------------------------------------------------------------------------------------------------------------------------------------------------------------------------------------------------------------|
| 10931<br>North De<br>Anza<br>Boulevard  | Goodyear<br>Tire &<br>Service<br>Center | Goodyear Tire & Service Center has occupied the subject property building since construction in 1971-1972. The western side of the building contains a total of eight (8) automotive service bays. Seven (7) below floor hydraulic lifts and one alignment rack are located in the service bays. Floor drains were observed in multiple locations in the service area, and are reportedly connected to a clarifier adjacent to the northern side of the building. Automotive parts, benches and tool storage areas are located throughout the service area. Multiple 55-gallon drums containing oil, automatic transmission fluid, used oil filters, absorbent, waste antifreeze and waste brake fluid are located in the southern portion of the shop. A floor sink and restroom are located immediately adjacent to the east of the service area. The floor sink contains a drain, and is reportedly used for the disposal of oily water from washing the routine washing of the shop floor. The area immediately adjacent to the east of the service area contains a tire storage area on the ground floor and on a mezzanine level. Two compressors, motor oil drums and one 120-gallon new oil AST are located at the southern end of the shop. The northeastern portion of the subject property building contains a lobby/customer lounge, offices and restrooms. A small enclosure adjacent to the southern side of the building contains empty drums, one 55-gallon drum of antifreeze and one 120-gallon AST of waste oil. The remaining areas of the subject property consist of paved parking/drive areas and landscaped areas. |

| Subject<br>Property<br>Address/<br>Unit | Tenant                                  | Use                                                                                                                                                                                                                                                                                                                                                                                                                                                                                                                                                                                                                                                                                                                                                                                                                                                                                                                                                                                                                                                                                                                                                                                                                                                                                                                                                                                                                                                                                                                                                                                                           |
|-----------------------------------------|-----------------------------------------|---------------------------------------------------------------------------------------------------------------------------------------------------------------------------------------------------------------------------------------------------------------------------------------------------------------------------------------------------------------------------------------------------------------------------------------------------------------------------------------------------------------------------------------------------------------------------------------------------------------------------------------------------------------------------------------------------------------------------------------------------------------------------------------------------------------------------------------------------------------------------------------------------------------------------------------------------------------------------------------------------------------------------------------------------------------------------------------------------------------------------------------------------------------------------------------------------------------------------------------------------------------------------------------------------------------------------------------------------------------------------------------------------------------------------------------------------------------------------------------------------------------------------------------------------------------------------------------------------------------|
| 10931<br>North De<br>Anza<br>Boulevard  | Goodyear<br>Tire &<br>Service<br>Center | Goodyear Tire & Service Center has occupied the subject property building since construction in 1971-1972. The western side of the building contains a total of eight (8) automotive service bays. Seven (7) below floor hydraulic lifts and one alignment rack are located in the service bays. Floor drains were observed in multiple locations in the service area, and are reportedly connected to a clarifier adjacent to the northern side of the building. Automotive parts, benches and tool storage areas are located throughout the service area. Multiple 55-gallon drums containing oil, automatic transmission fluid, used oil filters, absorbent, waste antifreeze and waste brake fluid are located in the southern portion of the shop. A floor sink and restroom are located immediately adjacent to the east of the service area. The floor sink contains a drain, and is reportedly used for the disposal of oily water from washing the routine washing of the shop floor. The area immediately adjacent to the east of the service area on the ground floor and on a mezzanine level. Two compressors, motor oil drums and one 120-gallon new oil AST are located at the southern end of the shop. The northeastern portion of the subject property building contains a lobby/customer lounge, offices and restrooms. A small enclosure adjacent to the southern side of the building contains empty drums, one 55-gallon drum of antifreeze and one 120-gallon AST of waste oil. The remaining areas of the subject property consist of paved parking/drive areas and landscaped areas. |

The subject property is equipped with seven (7) below-ground hydraulic lifts. Six (6) of the lifts were presumably installed in 1971-1972, when the building was constructed, and the seventh lift was installed in 2015 and replaced an older lift (presumably installed in 1971-1972). No information regarding sampling activities during the removal and replacement of the seventh lift was made available to AEI. Based on the pre-1977 installation of the lifts, the potential exists that the hydraulic fluid within the lift systems previously contained PCBs. Due to the age of the equipment, the integrity of the equipment is unknown; therefore, the potential exists that a release of hydraulic fluid which may have contained PCBs has occurred on site. Therefore, the presence of the hydraulic lifts and the lack of sampling data for the removed hydraulic lift represents a REC to the subject property at this time.