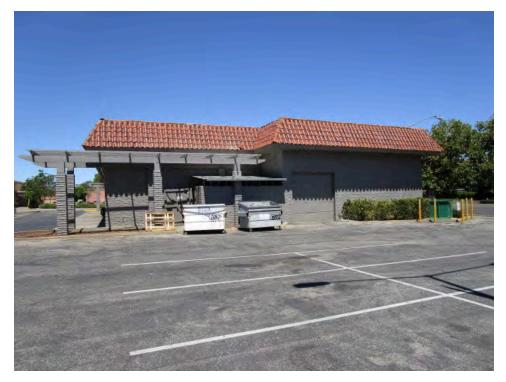

Pertinent subject property information is noted below:

| Subject<br>Property<br>Address/<br>Unit | Tenant                                  | Use                                                                                                                                                                                                                                                                                                                                                                                                                                                                                                                                                                                                                                                                                                                                                                                                                                                                                                                                                                                                                                                                                                                                                                                                                                                                                                                                                                                                                                                                                                                                                                                                                                        |
|-----------------------------------------|-----------------------------------------|--------------------------------------------------------------------------------------------------------------------------------------------------------------------------------------------------------------------------------------------------------------------------------------------------------------------------------------------------------------------------------------------------------------------------------------------------------------------------------------------------------------------------------------------------------------------------------------------------------------------------------------------------------------------------------------------------------------------------------------------------------------------------------------------------------------------------------------------------------------------------------------------------------------------------------------------------------------------------------------------------------------------------------------------------------------------------------------------------------------------------------------------------------------------------------------------------------------------------------------------------------------------------------------------------------------------------------------------------------------------------------------------------------------------------------------------------------------------------------------------------------------------------------------------------------------------------------------------------------------------------------------------|
| 10931<br>North De<br>Anza<br>Boulevard  | Goodyear<br>Tire &<br>Service<br>Center | Goodyear Tire & Service Center has occupied the subject property building since construction in 1971-1972. The western side of the building contains a total of eight (8) automotive service bays. Seven (7) below floor hydraulic lifts and one alignment rack are located in the service bays. Floor drains were observed in multiple locations in the service area, and are reportedly connected to a clarifier adjacent to the northern side of the building. Automotive parts, benches and tool storage areas are located throughout the service area. Multiple 55-gallon drums containing oil, automatic transmission fluid, used oil filters, absorbent, waste antifreeze and waste brake fluid are located in the southern portion of the shop. A floor sink and restroom are located immediately adjacent to the east of the service area. The floor sink contains a drain, and is reportedly used for the disposal of oily water from washing the routine washing of the shop floor. The area immediately adjacent to the east of the service area contains a tire storage area on the ground floor and on a mezzanine level. Two compressors, motor oil drums and one 120-gallon new oil AST are located at the southern end of the shop. The northeastern portion of the subject property building contains a lobby/customer lounge, offices and restrooms. A small enclosure adjacent to the southern side of the building contains empty drums, one 55-gallon drum of antifreeze and one 120-gallon AST of waste oil. The remaining areas of the subject property consist of paved parking/drive areas and landscaped areas. |