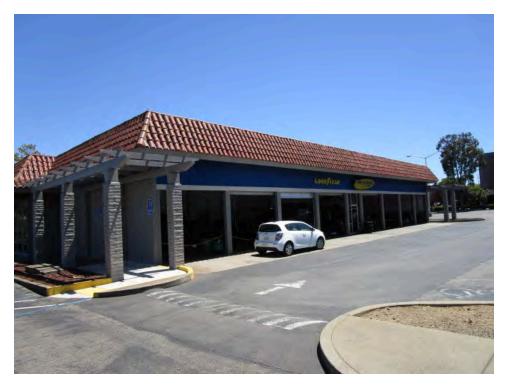

# **1.0 INTRODUCTION**

This report documents the methods and findings of the Phase I ESA performed in conformance with AEI's contract and scope and limitations of ASTM Standard Practice E1527-13 and the EPA Standards and Practices for All Appropriate Inquiries (40 CFR Part 312) for the property located at 10931 North De Anza Boulevard, Cupertino, Santa Clara County, California (Appendix A: Figures and Appendix B: Property Photographs).