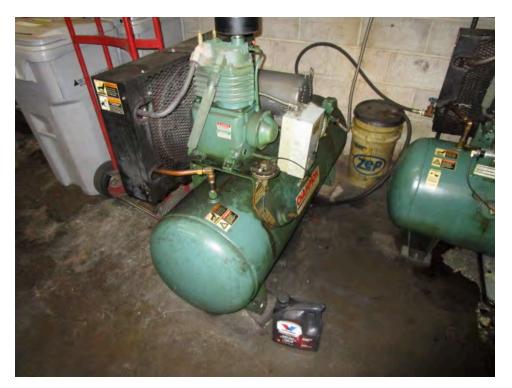

Pertinent subject property information is noted below:

| Subject<br>Property<br>Address/<br>Unit | Tenant                                  | Use                                                                                                                                                                                                                                                                                                                                                                                                                                                                                                                                                                                                                                                                                                                                                                                                                                                                                                                                                                                                                                                                                                                                                                                                                                                                                                                                                                                                                                                                                                                                                                                                                                        |
|-----------------------------------------|-----------------------------------------|--------------------------------------------------------------------------------------------------------------------------------------------------------------------------------------------------------------------------------------------------------------------------------------------------------------------------------------------------------------------------------------------------------------------------------------------------------------------------------------------------------------------------------------------------------------------------------------------------------------------------------------------------------------------------------------------------------------------------------------------------------------------------------------------------------------------------------------------------------------------------------------------------------------------------------------------------------------------------------------------------------------------------------------------------------------------------------------------------------------------------------------------------------------------------------------------------------------------------------------------------------------------------------------------------------------------------------------------------------------------------------------------------------------------------------------------------------------------------------------------------------------------------------------------------------------------------------------------------------------------------------------------|
| 10931<br>North De<br>Anza<br>Boulevard  | Goodyear<br>Tire &<br>Service<br>Center | Goodyear Tire & Service Center has occupied the subject property building since construction in 1971-1972. The western side of the building contains a total of eight (8) automotive service bays. Seven (7) below floor hydraulic lifts and one alignment rack are located in the service bays. Floor drains were observed in multiple locations in the service area, and are reportedly connected to a clarifier adjacent to the northern side of the building. Automotive parts, benches and tool storage areas are located throughout the service area. Multiple 55-gallon drums containing oil, automatic transmission fluid, used oil filters, absorbent, waste antifreeze and waste brake fluid are located in the southern portion of the shop. A floor sink and restroom are located immediately adjacent to the east of the service area. The floor sink contains a drain, and is reportedly used for the disposal of oily water from washing the routine washing of the shop floor. The area immediately adjacent to the east of the service area contains a tire storage area on the ground floor and on a mezzanine level. Two compressors, motor oil drums and one 120-gallon new oil AST are located at the southern end of the shop. The northeastern portion of the subject property building contains a lobby/customer lounge, offices and restrooms. A small enclosure adjacent to the southern side of the building contains empty drums, one 55-gallon drum of antifreeze and one 120-gallon AST of waste oil. The remaining areas of the subject property consist of paved parking/drive areas and landscaped areas. |

| Subject<br>Property<br>Address/<br>Unit | Tenant                                  | Use                                                                                                                                                                                                                                                                                                                                                                                                                                                                                                                                                                                                                                                                                                                                                                                                                                                                                                                                                                                                                                                                                                                                                                                                                                                                                                                                                                                                                                                                                                                                                                                                           |
|-----------------------------------------|-----------------------------------------|---------------------------------------------------------------------------------------------------------------------------------------------------------------------------------------------------------------------------------------------------------------------------------------------------------------------------------------------------------------------------------------------------------------------------------------------------------------------------------------------------------------------------------------------------------------------------------------------------------------------------------------------------------------------------------------------------------------------------------------------------------------------------------------------------------------------------------------------------------------------------------------------------------------------------------------------------------------------------------------------------------------------------------------------------------------------------------------------------------------------------------------------------------------------------------------------------------------------------------------------------------------------------------------------------------------------------------------------------------------------------------------------------------------------------------------------------------------------------------------------------------------------------------------------------------------------------------------------------------------|
| 10931<br>North De<br>Anza<br>Boulevard  | Goodyear<br>Tire &<br>Service<br>Center | Goodyear Tire & Service Center has occupied the subject property building since construction in 1971-1972. The western side of the building contains a total of eight (8) automotive service bays. Seven (7) below floor hydraulic lifts and one alignment rack are located in the service bays. Floor drains were observed in multiple locations in the service area, and are reportedly connected to a clarifier adjacent to the northern side of the building. Automotive parts, benches and tool storage areas are located throughout the service area. Multiple 55-gallon drums containing oil, automatic transmission fluid, used oil filters, absorbent, waste antifreeze and waste brake fluid are located in the southern portion of the shop. A floor sink and restroom are located immediately adjacent to the east of the service area. The floor sink contains a drain, and is reportedly used for the disposal of oily water from washing the routine washing of the shop floor. The area immediately adjacent to the east of the service area on the ground floor and on a mezzanine level. Two compressors, motor oil drums and one 120-gallon new oil AST are located at the southern end of the shop. The northeastern portion of the subject property building contains a lobby/customer lounge, offices and restrooms. A small enclosure adjacent to the southern side of the building contains empty drums, one 55-gallon drum of antifreeze and one 120-gallon AST of waste oil. The remaining areas of the subject property consist of paved parking/drive areas and landscaped areas. |