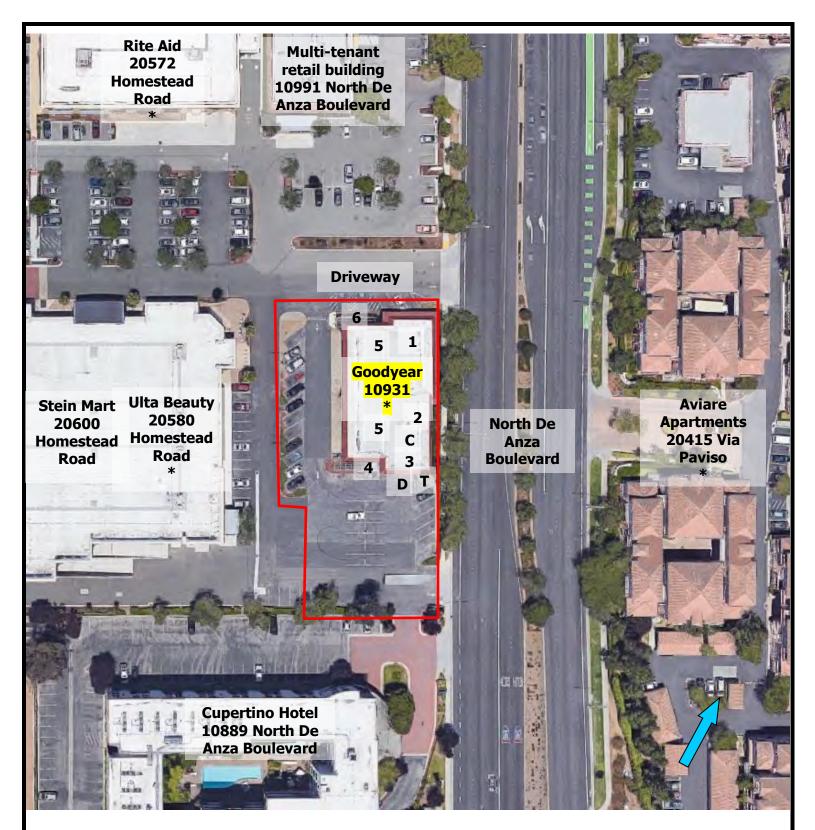

The immediately surrounding properties consist of the following:

| Direction | Tenant/Use (Address)                           | Regulatory Database Listing(s)         |
|-----------|------------------------------------------------|----------------------------------------|
| North     | Star One Credit Union, Monley Donuts and Max   | RCRA-CESQG, CUPA Listings,             |
|           | Real Financial (10991 North De Anza Boulevard) | HAZNET, CERS Hazardous Waste,          |
|           | and Rite Aid (20572 Homestead Road)            | CIWQS                                  |
| East      | North De Anza Boulevard followed by:           | LUST, Historic LUST, Historic Cortese, |
|           | Aviare Apartments (20415 Via Paviso)           | CERS                                   |

| Direction | Tenant/Use (Address)                                                        | Regulatory Database Listing(s)                                                   |
|-----------|-----------------------------------------------------------------------------|----------------------------------------------------------------------------------|
| South     | Cupertino Hotel (10889 North De Anza Boulevard)                             | None identified                                                                  |
| West      | Ulta Beauty (20580 Homestead Road) and Stein<br>Mart (20600 Homestead Road) | CERS Hazardous Waste, CERS,<br>RCRA-CESQG, FINDS, ECHO, CUPA<br>Listings, HAZNET |

#### 2.3 SITE AND VICINITY CHARACTERISTICS

The subject property is located in a mixed commercial and residential area of Cupertino, California. The immediately surrounding properties consist of the following:

| Direction | Tenant/Use (Address)                            | Regulatory Database Listing(s)         |
|-----------|-------------------------------------------------|----------------------------------------|
| North     | Star One Credit Union, Monley Donuts and Max    | RCRA-CESQG, CUPA Listings,             |
|           | Real Financial (10991 North De Anza Boulevard)  | HAZNET, CERS Hazardous Waste,          |
|           | and Rite Aid (20572 Homestead Road)             | CIWQS                                  |
| East      | North De Anza Boulevard followed by:            | LUST, Historic LUST, Historic Cortese, |
|           | Aviare Apartments (20415 Via Paviso)            | CERS                                   |
| South     | Cupertino Hotel (10889 North De Anza Boulevard) | None identified                        |
| West      | Ulta Beauty (20580 Homestead Road) and Stein    | CERS Hazardous Waste, CERS,            |
|           | Mart (20600 Homestead Road)                     | RCRA-CESQG, FINDS, ECHO, CUPA          |
|           |                                                 | Listings, HAZNET                       |