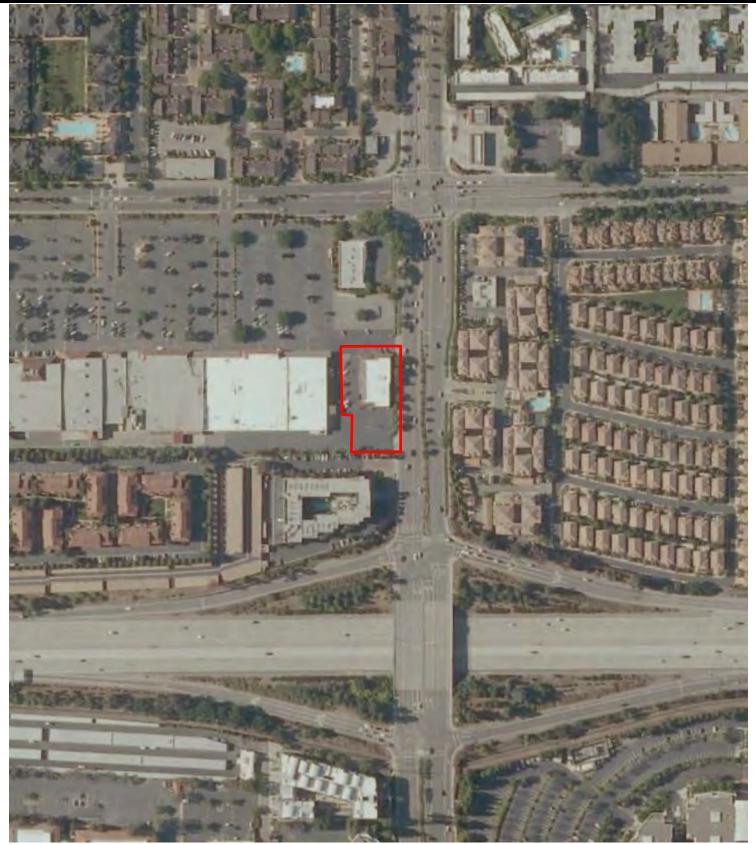

# **1.0 INTRODUCTION**

This report documents the methods and findings of the Phase I ESA performed in conformance with AEI's contract and scope and limitations of ASTM Standard Practice E1527-13 and the EPA Standards and Practices for All Appropriate Inquiries (40 CFR Part 312) for the property located at 10931 North De Anza Boulevard, Cupertino, Santa Clara County, California (Appendix A: Figures and Appendix B: Property Photographs).