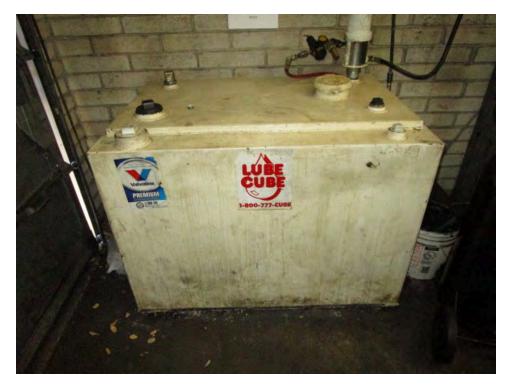

Pertinent subject property information is noted below:

| Subject<br>Property<br>Address/<br>Unit | Tenant                                  | Use                                                                                                                                                                                                                                                                                                                                                                                                                                                                                                                                                                                                                                                                                                                                                                                                                                                                                                                                                                                                                                                                                                                                                                                                                                                                                                                                                                                                                                                                                                                                                                                                                                        |
|-----------------------------------------|-----------------------------------------|--------------------------------------------------------------------------------------------------------------------------------------------------------------------------------------------------------------------------------------------------------------------------------------------------------------------------------------------------------------------------------------------------------------------------------------------------------------------------------------------------------------------------------------------------------------------------------------------------------------------------------------------------------------------------------------------------------------------------------------------------------------------------------------------------------------------------------------------------------------------------------------------------------------------------------------------------------------------------------------------------------------------------------------------------------------------------------------------------------------------------------------------------------------------------------------------------------------------------------------------------------------------------------------------------------------------------------------------------------------------------------------------------------------------------------------------------------------------------------------------------------------------------------------------------------------------------------------------------------------------------------------------|
| 10931<br>North De<br>Anza<br>Boulevard  | Goodyear<br>Tire &<br>Service<br>Center | Goodyear Tire & Service Center has occupied the subject property building since construction in 1971-1972. The western side of the building contains a total of eight (8) automotive service bays. Seven (7) below floor hydraulic lifts and one alignment rack are located in the service bays. Floor drains were observed in multiple locations in the service area, and are reportedly connected to a clarifier adjacent to the northern side of the building. Automotive parts, benches and tool storage areas are located throughout the service area. Multiple 55-gallon drums containing oil, automatic transmission fluid, used oil filters, absorbent, waste antifreeze and waste brake fluid are located in the southern portion of the shop. A floor sink and restroom are located immediately adjacent to the east of the service area. The floor sink contains a drain, and is reportedly used for the disposal of oily water from washing the routine washing of the shop floor. The area immediately adjacent to the east of the service area contains a tire storage area on the ground floor and on a mezzanine level. Two compressors, motor oil drums and one 120-gallon new oil AST are located at the southern end of the shop. The northeastern portion of the subject property building contains a lobby/customer lounge, offices and restrooms. A small enclosure adjacent to the southern side of the building contains empty drums, one 55-gallon drum of antifreeze and one 120-gallon AST of waste oil. The remaining areas of the subject property consist of paved parking/drive areas and landscaped areas. |

| Subject<br>Property<br>Address/<br>Unit | Tenant                                  | Use                                                                                                                                                                                                                                                                                                                                                                                                                                                                                                                                                                                                                                                                                                                                                                                                                                                                                                                                                                                                                                                                                                                                                                                                                                                                                                                                                                                                                                                                                                                                                                                                           |
|-----------------------------------------|-----------------------------------------|---------------------------------------------------------------------------------------------------------------------------------------------------------------------------------------------------------------------------------------------------------------------------------------------------------------------------------------------------------------------------------------------------------------------------------------------------------------------------------------------------------------------------------------------------------------------------------------------------------------------------------------------------------------------------------------------------------------------------------------------------------------------------------------------------------------------------------------------------------------------------------------------------------------------------------------------------------------------------------------------------------------------------------------------------------------------------------------------------------------------------------------------------------------------------------------------------------------------------------------------------------------------------------------------------------------------------------------------------------------------------------------------------------------------------------------------------------------------------------------------------------------------------------------------------------------------------------------------------------------|
| 10931<br>North De<br>Anza<br>Boulevard  | Goodyear<br>Tire &<br>Service<br>Center | Goodyear Tire & Service Center has occupied the subject property building since construction in 1971-1972. The western side of the building contains a total of eight (8) automotive service bays. Seven (7) below floor hydraulic lifts and one alignment rack are located in the service bays. Floor drains were observed in multiple locations in the service area, and are reportedly connected to a clarifier adjacent to the northern side of the building. Automotive parts, benches and tool storage areas are located throughout the service area. Multiple 55-gallon drums containing oil, automatic transmission fluid, used oil filters, absorbent, waste antifreeze and waste brake fluid are located in the southern portion of the shop. A floor sink and restroom are located immediately adjacent to the east of the service area. The floor sink contains a drain, and is reportedly used for the disposal of oily water from washing the routine washing of the shop floor. The area immediately adjacent to the east of the service area on the ground floor and on a mezzanine level. Two compressors, motor oil drums and one 120-gallon new oil AST are located at the southern end of the shop. The northeastern portion of the subject property building contains a lobby/customer lounge, offices and restrooms. A small enclosure adjacent to the southern side of the building contains empty drums, one 55-gallon drum of antifreeze and one 120-gallon AST of waste oil. The remaining areas of the subject property consist of paved parking/drive areas and landscaped areas. |

CFR Part 61 prior to demolition or renovation activities that may disturb suspect ACMs.

- Due to the age of the subject property building, there is a potential that LBP is present. All observed painted surfaces were in good condition and are not expected to pose a health and safety concern to the occupants of the subject property at this time. Local regulations may apply to LBP in association with building demolition/renovations and worker/occupant protection. Actual material samples would need to be collected or an x-ray fluorescence (XRF) survey performed in order to determine if LBP is present. It should be noted that construction activities that disturb materials or paints containing any amount of lead may be subject to certain requirements of the OSHA lead standard contained in 29 CFR 1910.1025 and 1926.62.
- The subject property is equipped with one (1) 120-gallon new oil and one (1) 120-gallon waste oil AST located in the store room and adjacent to the building (See Figure 2). Minor surface staining and spillage of oil was observed on the concrete floor adjacent to the above noted ASTs. However, no floor drains, significant cracking in the floor or other subsurface entry points were observed in the area of surface staining and minor oil spillage. No secondary containment was in place. Based on the amount and nature of staining, the new oil and waste oil ASTs are not expected to represent a significant environmental concern at this time; however, housekeeping should be improved to prevent further staining and spills. In addition, as a best management practice, secondary containment should be provided for fuel ASTs.