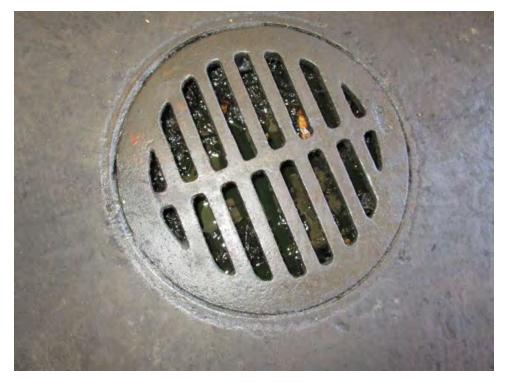

- Review of County of Santa Clara and City of Cupertino records and the Environmental Data Resources, Inc. (EDR) regulatory database report indicated that the subject property has been utilized as an automotive service facility by Goodyear Tire & Service Center since 1971-1972. The HIST UST database in the EDR regulatory database indicated that one 200-gallon waste oil UST was installed at the subject property in 1973. The Santa Clara County Fire Department file indicated that one 200-gallon waste oil UST was located at the subject property, as discussed in a correspondence file. However, no additional information regarding the UST was included in the agency files, including location, sampling data or removal activities. Based on this information, the waste oil UST represents a REC to the subject property at this time.
- The subject property is equipped with seven (7) below-ground hydraulic lifts. Six (6) of the lifts were presumably installed in 1971-1972, when the building was constructed, and the seventh lift was installed in 2015 and replaced an older lift (presumably installed in 1971-1972). No information regarding sampling activities during the removal and replacement of the seventh lift was made available to AEI. Based on the pre-1977 installation of the lifts, the potential exists that the hydraulic fluid within the lift systems previously contained PCBs. Due to the age of the equipment, the integrity of the equipment is unknown; therefore, the potential exists that a release of hydraulic fluid which may have contained PCBs has occurred on site. Therefore, the presence of the hydraulic lifts and the lack of sampling data for the removed hydraulic lift represents a REC to the subject property at this time.
- A four-chambered clarifier was observed adjacent to the north of the subject property building. The age of the clarifier system is unknown; however, likely installed during the construction of the building (1971-1972). Clarifiers are used to treat waste water streams. Clarifiers can act as conduits to the subsurface of properties and when utilized to treat waste water streams, can act as preferential pathways for contaminants in the waste streams. Additionally, the structural integrity of clarifiers and their associated piping can become compromised over time, especially when located in areas prone to high seismic activity. AEI observed an oily liquid at the bottom of the chambers in the clarifier. Mr. Erik Bergman, Assistant Manager of Goodyear, was unaware of any maintenance of the clarifier. The shop sink and floor drains within the shop reportedly

discharge to the clarifier system. Evidence of oily liquid was observed within some of the floor drains within the shop. Additionally, AEI observed staining and spillage from apparent routine automotive service operations, transfer of waste fluids, filters, etc. from smaller containers to drums and the waste oil AST throughout the shop floor. The shop floor is routinely washed with soap and water, and the oily water is discharged to the drain in the floor sink or in the toilet in the adjacent shop restroom. According to a review of records at the Santa Clara County Environmental Health Department (SCCEHD), the subject property has received violations in 1997, 2000, 2008, and 2017 for the improper storage or hazardous substances and evidence of spillage of waste oil and anti-freeze. Based on the use of hazardous materials on site, evidence of staining observed during the site reconnaissance, the aforementioned violations, the presence of floor drains, and the length of time the clarifier system has likely been in place (47 years), the current and historical use of the subject property for automotive repair purposes represents a REC to the subject property at this time.

A four-chambered clarifier was observed adjacent to the north of the subject property building. The age of the clarifier system is unknown; however, likely installed during the construction of the building (1971-1972). Clarifiers are used to treat waste water streams. Clarifiers can act as conduits to the subsurface of properties and when utilized to treat waste water streams, can act as preferential pathways for contaminants in the waste streams. Additionally, the structural integrity of clarifiers and their associated piping can become compromised over time, especially when located in areas prone to high seismic activity. AEI observed an oily liquid at the bottom of the chambers in the clarifier. Mr. Erik Bergman, Assistant Manager of Goodyear, was unaware of any maintenance of the clarifier. The shop sink and floor drains within the shop reportedly discharge to the clarifier system. Evidence of oily liquid was observed within some of the floor drains within the shop. Additionally, AEI observed staining and spillage from apparent routine automotive service operations, transfer of waste fluids, filters, etc. from smaller containers to drums and the waste oil AST throughout the shop floor. The shop floor is routinely washed with soap and water, and the oily water is discharged to the drain in the floor sink or in the toilet in the adjacent shop restroom. According to a review of records at the Santa Clara County Environmental Health Department (SCCEHD), the subject property has received violations in 1997, 2000, 2008, and 2017 for the improper storage or hazardous substances and evidence of spillage of waste oil and anti-freeze. Based on the use of hazardous materials on site, evidence of staining observed during the site reconnaissance, the aforementioned violations, the presence of floor drains, and the length of time the clarifier system has likely been in place (47 years), the current and historical use of the subject property for automotive repair purposes represents a REC to the subject property at this time.