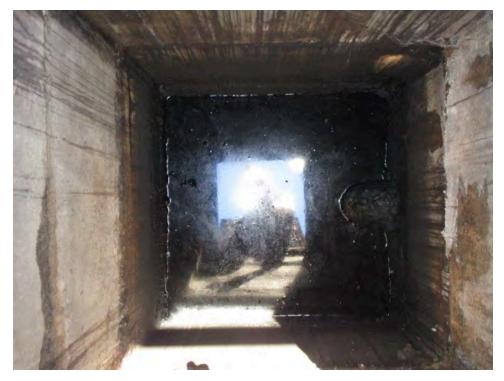

CFR Part 61 prior to demolition or renovation activities that may disturb suspect ACMs.

- Due to the age of the subject property building, there is a potential that LBP is present. All observed painted surfaces were in good condition and are not expected to pose a health and safety concern to the occupants of the subject property at this time. Local regulations may apply to LBP in association with building demolition/renovations and worker/occupant protection. Actual material samples would need to be collected or an x-ray fluorescence (XRF) survey performed in order to determine if LBP is present. It should be noted that construction activities that disturb materials or paints containing any amount of lead may be subject to certain requirements of the OSHA lead standard contained in 29 CFR 1910.1025 and 1926.62.
- The subject property is equipped with one (1) 120-gallon new oil and one (1) 120-gallon waste oil AST located in the store room and adjacent to the building (See Figure 2). Minor surface staining and spillage of oil was observed on the concrete floor adjacent to the above noted ASTs. However, no floor drains, significant cracking in the floor or other subsurface entry points were observed in the area of surface staining and minor oil spillage. No secondary containment was in place. Based on the amount and nature of staining, the new oil and waste oil ASTs are not expected to represent a significant environmental concern at this time; however, housekeeping should be improved to prevent further staining and spills. In addition, as a best management practice, secondary containment should be provided for fuel ASTs.