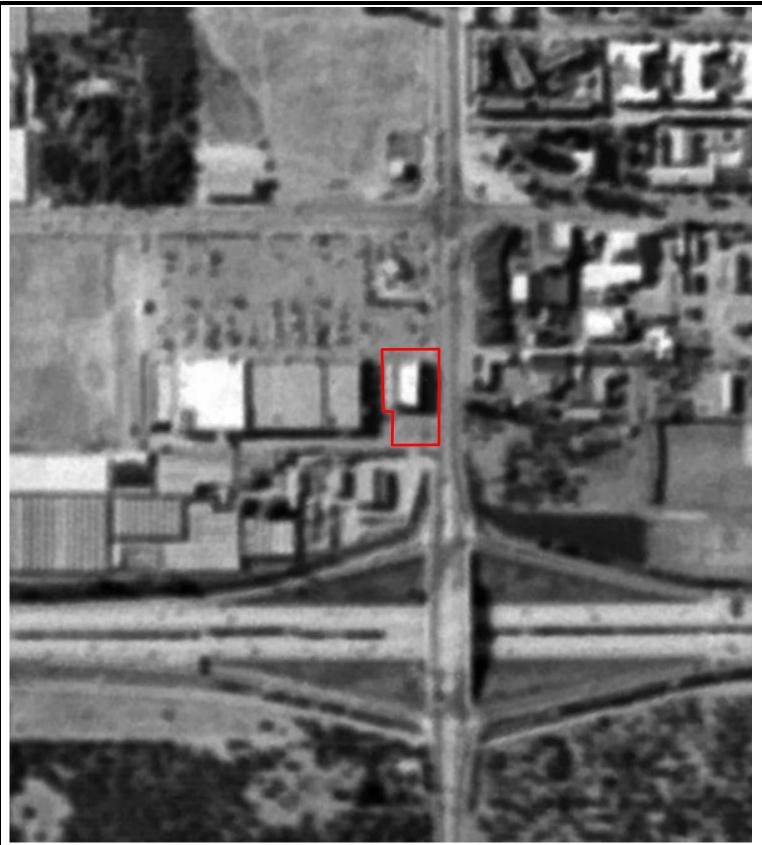

#### **3.1 AERIAL PHOTOGRAPHS**

AEI reviewed aerial photographs of the subject property and surrounding area. A search was made of the Environmental Data Resources, Inc. collection of aerial photographs. Aerial photographs were reviewed for the following years:

| Year(s)                | Subject Property Description | Adjacent Site Descriptions                                                                                                                                       |
|------------------------|------------------------------|------------------------------------------------------------------------------------------------------------------------------------------------------------------|
| 1939,<br>1948,<br>1956 | Agricultural land            | NORTH: Agricultural land<br>EAST: Roadway followed by what appears<br>agricultural land, residential and<br>warehouse-type buildings<br>SOUTH: Agricultural land |
|                        |                              | WEST: Agricultural land and a residential-type building                                                                                                          |

| Year(s)                                  | Subject Property Description                                                                                                    | Adjacent Site Descriptions                                                                                                                                                                                                                                                                                     |
|------------------------------------------|---------------------------------------------------------------------------------------------------------------------------------|----------------------------------------------------------------------------------------------------------------------------------------------------------------------------------------------------------------------------------------------------------------------------------------------------------------|
| 1968                                     | Agricultural land                                                                                                               | NORTH: Agricultural land, with gasoline<br>service station farther north<br>EAST: Roadway followed by what appears<br>agricultural land, packing facility and<br>warehouse-type buildings<br>SOUTH: Commercial-type buildings and paved<br>areas<br>WEST: Agricultural land and a residential-type<br>building |
| 1974,<br>1982                            | The subject property appears to be developed<br>with the existing Goodyear Tire and Service<br>Center building and paved areas. | NORTH: Paved lot, with gasoline service<br>station farther north<br>EAST: Roadway followed by what appears<br>agricultural land, packing facility and<br>warehouse-type buildings<br>SOUTH: Commercial-type buildings and paved<br>areas<br>WEST: Commercial-type building and paved<br>areas                  |
| 1991                                     | The subject property appears to be developed<br>with the existing Goodyear Tire and Service<br>Center building and paved areas. | NORTH: Paved lot and retail building<br>EAST: Roadway followed by vacant, cleared<br>land<br>SOUTH: Cupertino Hotel building and paved<br>areas<br>WEST: Commercial-type building and paved<br>areas                                                                                                           |
| 1999,<br>2005,<br>2006,<br>2009,<br>2010 | The subject property appears to be developed<br>with the existing Goodyear Tire and Service<br>Center building and paved areas. | NORTH: Paved lot and retail building<br>EAST: Roadway followed by housing<br>development<br>SOUTH: Cupertino Hotel building and paved<br>areas<br>WEST: Commercial-type building and paved<br>areas                                                                                                            |
| 2012                                     | The subject property appears to be developed<br>with the existing Goodyear Tire and Service<br>Center building and paved areas. | NORTH: Paved driveway, with dirt surface,<br>retail building and Rite Aid building farther<br>north<br>EAST: Roadway followed by housing<br>development<br>SOUTH: Cupertino Hotel building and paved<br>areas<br>WEST: Commercial-type building and paved<br>areas                                             |