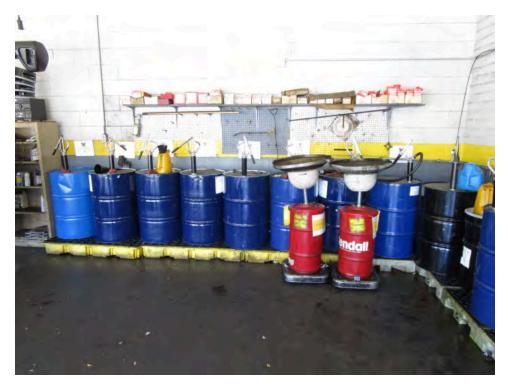

Pertinent subject property information is noted below:

| Subject<br>Property<br>Address/<br>Unit | Tenant                                  | Use                                                                                                                                                                                                                                                                                                                                                                                                                                                                                                                                                                                                                                                                                                                                                                                                                                                                                                                                                                                                                                                                                                                                                                                                                                                                                                                                                                                                                                                                                                                                                                                                                                        |
|-----------------------------------------|-----------------------------------------|--------------------------------------------------------------------------------------------------------------------------------------------------------------------------------------------------------------------------------------------------------------------------------------------------------------------------------------------------------------------------------------------------------------------------------------------------------------------------------------------------------------------------------------------------------------------------------------------------------------------------------------------------------------------------------------------------------------------------------------------------------------------------------------------------------------------------------------------------------------------------------------------------------------------------------------------------------------------------------------------------------------------------------------------------------------------------------------------------------------------------------------------------------------------------------------------------------------------------------------------------------------------------------------------------------------------------------------------------------------------------------------------------------------------------------------------------------------------------------------------------------------------------------------------------------------------------------------------------------------------------------------------|
| 10931<br>North De<br>Anza<br>Boulevard  | Goodyear<br>Tire &<br>Service<br>Center | Goodyear Tire & Service Center has occupied the subject property building since construction in 1971-1972. The western side of the building contains a total of eight (8) automotive service bays. Seven (7) below floor hydraulic lifts and one alignment rack are located in the service bays. Floor drains were observed in multiple locations in the service area, and are reportedly connected to a clarifier adjacent to the northern side of the building. Automotive parts, benches and tool storage areas are located throughout the service area. Multiple 55-gallon drums containing oil, automatic transmission fluid, used oil filters, absorbent, waste antifreeze and waste brake fluid are located in the southern portion of the shop. A floor sink and restroom are located immediately adjacent to the east of the service area. The floor sink contains a drain, and is reportedly used for the disposal of oily water from washing the routine washing of the shop floor. The area immediately adjacent to the east of the service area contains a tire storage area on the ground floor and on a mezzanine level. Two compressors, motor oil drums and one 120-gallon new oil AST are located at the southern end of the shop. The northeastern portion of the subject property building contains a lobby/customer lounge, offices and restrooms. A small enclosure adjacent to the southern side of the building contains empty drums, one 55-gallon drum of antifreeze and one 120-gallon AST of waste oil. The remaining areas of the subject property consist of paved parking/drive areas and landscaped areas. |

| Subject<br>Property<br>Address/<br>Unit | Tenant                                  | Use                                                                                                                                                                                                                                                                                                                                                                                                                                                                                                                                                                                                                                                                                                                                                                                                                                                                                                                                                                                                                                                                                                                                                                                                                                                                                                                                                                                                                                                                                                                                                                                                           |
|-----------------------------------------|-----------------------------------------|---------------------------------------------------------------------------------------------------------------------------------------------------------------------------------------------------------------------------------------------------------------------------------------------------------------------------------------------------------------------------------------------------------------------------------------------------------------------------------------------------------------------------------------------------------------------------------------------------------------------------------------------------------------------------------------------------------------------------------------------------------------------------------------------------------------------------------------------------------------------------------------------------------------------------------------------------------------------------------------------------------------------------------------------------------------------------------------------------------------------------------------------------------------------------------------------------------------------------------------------------------------------------------------------------------------------------------------------------------------------------------------------------------------------------------------------------------------------------------------------------------------------------------------------------------------------------------------------------------------|
| 10931<br>North De<br>Anza<br>Boulevard  | Goodyear<br>Tire &<br>Service<br>Center | Goodyear Tire & Service Center has occupied the subject property building since construction in 1971-1972. The western side of the building contains a total of eight (8) automotive service bays. Seven (7) below floor hydraulic lifts and one alignment rack are located in the service bays. Floor drains were observed in multiple locations in the service area, and are reportedly connected to a clarifier adjacent to the northern side of the building. Automotive parts, benches and tool storage areas are located throughout the service area. Multiple 55-gallon drums containing oil, automatic transmission fluid, used oil filters, absorbent, waste antifreeze and waste brake fluid are located in the southern portion of the shop. A floor sink and restroom are located immediately adjacent to the east of the service area. The floor sink contains a drain, and is reportedly used for the disposal of oily water from washing the routine washing of the shop floor. The area immediately adjacent to the east of the service area on the ground floor and on a mezzanine level. Two compressors, motor oil drums and one 120-gallon new oil AST are located at the southern end of the shop. The northeastern portion of the subject property building contains a lobby/customer lounge, offices and restrooms. A small enclosure adjacent to the southern side of the building contains empty drums, one 55-gallon drum of antifreeze and one 120-gallon AST of waste oil. The remaining areas of the subject property consist of paved parking/drive areas and landscaped areas. |