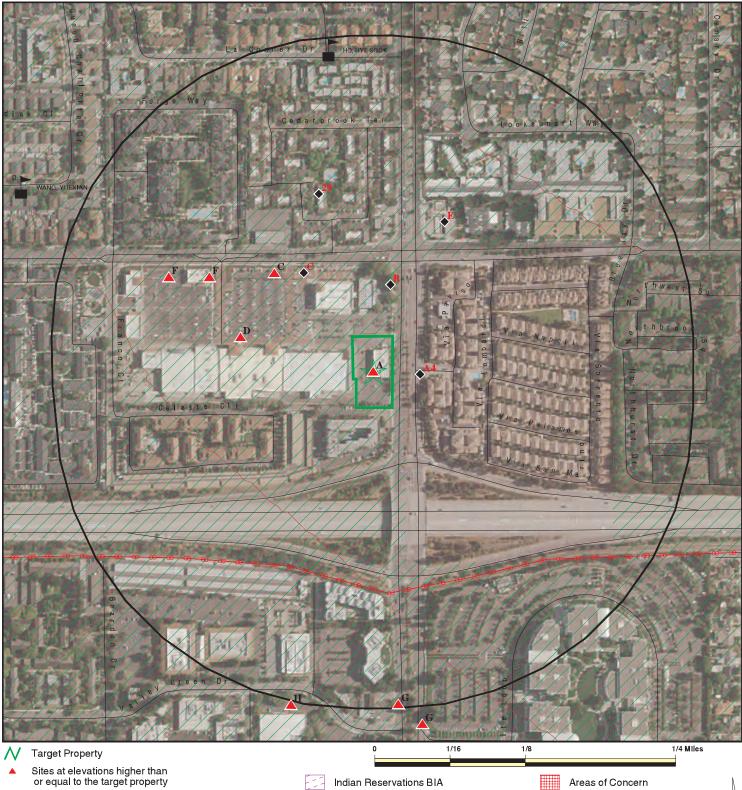

The immediately surrounding properties consist of the following:

| Direction | Tenant/Use (Address)                           | Regulatory Database Listing(s)         |
|-----------|------------------------------------------------|----------------------------------------|
| North     | Star One Credit Union, Monley Donuts and Max   | RCRA-CESQG, CUPA Listings,             |
|           | Real Financial (10991 North De Anza Boulevard) | HAZNET, CERS Hazardous Waste,          |
|           | and Rite Aid (20572 Homestead Road)            | CIWQS                                  |
| East      | North De Anza Boulevard followed by:           | LUST, Historic LUST, Historic Cortese, |
|           | Aviare Apartments (20415 Via Paviso)           | CERS                                   |

| Direction | Tenant/Use (Address)                                                        | Regulatory Database Listing(s)                                                   |
|-----------|-----------------------------------------------------------------------------|----------------------------------------------------------------------------------|
| South     | Cupertino Hotel (10889 North De Anza Boulevard)                             | None identified                                                                  |
| West      | Ulta Beauty (20580 Homestead Road) and Stein<br>Mart (20600 Homestead Road) | CERS Hazardous Waste, CERS,<br>RCRA-CESQG, FINDS, ECHO, CUPA<br>Listings, HAZNET |

#### 2.3 SITE AND VICINITY CHARACTERISTICS

The subject property is located in a mixed commercial and residential area of Cupertino, California. The immediately surrounding properties consist of the following:

| Direction | Tenant/Use (Address)                            | Regulatory Database Listing(s)         |
|-----------|-------------------------------------------------|----------------------------------------|
| North     | Star One Credit Union, Monley Donuts and Max    | RCRA-CESQG, CUPA Listings,             |
|           | Real Financial (10991 North De Anza Boulevard)  | HAZNET, CERS Hazardous Waste,          |
|           | and Rite Aid (20572 Homestead Road)             | CIWQS                                  |
| East      | North De Anza Boulevard followed by:            | LUST, Historic LUST, Historic Cortese, |
|           | Aviare Apartments (20415 Via Paviso)            | CERS                                   |
| South     | Cupertino Hotel (10889 North De Anza Boulevard) | None identified                        |
| West      | Ulta Beauty (20580 Homestead Road) and Stein    | CERS Hazardous Waste, CERS,            |
|           | Mart (20600 Homestead Road)                     | RCRA-CESQG, FINDS, ECHO, CUPA          |
|           |                                                 | Listings, HAZNET                       |