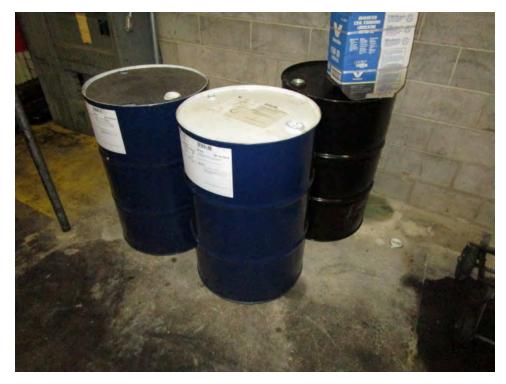

Pertinent subject property information is noted below:

| Subject<br>Property<br>Address/<br>Unit | Tenant                                  | Use                                                                                                                                                                                                                                                                                                                                                                                                                                                                                                                                                                                                                                                                                                                                                                                                                                                                                                                                                                                                                                                                                                                                                                                                                                                                                                                                                                                                                                                                                                                                                                                                                                        |
|-----------------------------------------|-----------------------------------------|--------------------------------------------------------------------------------------------------------------------------------------------------------------------------------------------------------------------------------------------------------------------------------------------------------------------------------------------------------------------------------------------------------------------------------------------------------------------------------------------------------------------------------------------------------------------------------------------------------------------------------------------------------------------------------------------------------------------------------------------------------------------------------------------------------------------------------------------------------------------------------------------------------------------------------------------------------------------------------------------------------------------------------------------------------------------------------------------------------------------------------------------------------------------------------------------------------------------------------------------------------------------------------------------------------------------------------------------------------------------------------------------------------------------------------------------------------------------------------------------------------------------------------------------------------------------------------------------------------------------------------------------|
| 10931<br>North De<br>Anza<br>Boulevard  | Goodyear<br>Tire &<br>Service<br>Center | Goodyear Tire & Service Center has occupied the subject property building since construction in 1971-1972. The western side of the building contains a total of eight (8) automotive service bays. Seven (7) below floor hydraulic lifts and one alignment rack are located in the service bays. Floor drains were observed in multiple locations in the service area, and are reportedly connected to a clarifier adjacent to the northern side of the building. Automotive parts, benches and tool storage areas are located throughout the service area. Multiple 55-gallon drums containing oil, automatic transmission fluid, used oil filters, absorbent, waste antifreeze and waste brake fluid are located in the southern portion of the shop. A floor sink and restroom are located immediately adjacent to the east of the service area. The floor sink contains a drain, and is reportedly used for the disposal of oily water from washing the routine washing of the shop floor. The area immediately adjacent to the east of the service area contains a tire storage area on the ground floor and on a mezzanine level. Two compressors, motor oil drums and one 120-gallon new oil AST are located at the southern end of the shop. The northeastern portion of the subject property building contains a lobby/customer lounge, offices and restrooms. A small enclosure adjacent to the southern side of the building contains empty drums, one 55-gallon drum of antifreeze and one 120-gallon AST of waste oil. The remaining areas of the subject property consist of paved parking/drive areas and landscaped areas. |

| Subject<br>Property<br>Address/<br>Unit | Tenant                                  | Use                                                                                                                                                                                                                                                                                                                                                                                                                                                                                                                                                                                                                                                                                                                                                                                                                                                                                                                                                                                                                                                                                                                                                                                                                                                                                                                                                                                                                                                                                                                                                                                                           |
|-----------------------------------------|-----------------------------------------|---------------------------------------------------------------------------------------------------------------------------------------------------------------------------------------------------------------------------------------------------------------------------------------------------------------------------------------------------------------------------------------------------------------------------------------------------------------------------------------------------------------------------------------------------------------------------------------------------------------------------------------------------------------------------------------------------------------------------------------------------------------------------------------------------------------------------------------------------------------------------------------------------------------------------------------------------------------------------------------------------------------------------------------------------------------------------------------------------------------------------------------------------------------------------------------------------------------------------------------------------------------------------------------------------------------------------------------------------------------------------------------------------------------------------------------------------------------------------------------------------------------------------------------------------------------------------------------------------------------|
| 10931<br>North De<br>Anza<br>Boulevard  | Goodyear<br>Tire &<br>Service<br>Center | Goodyear Tire & Service Center has occupied the subject property building since construction in 1971-1972. The western side of the building contains a total of eight (8) automotive service bays. Seven (7) below floor hydraulic lifts and one alignment rack are located in the service bays. Floor drains were observed in multiple locations in the service area, and are reportedly connected to a clarifier adjacent to the northern side of the building. Automotive parts, benches and tool storage areas are located throughout the service area. Multiple 55-gallon drums containing oil, automatic transmission fluid, used oil filters, absorbent, waste antifreeze and waste brake fluid are located in the southern portion of the shop. A floor sink and restroom are located immediately adjacent to the east of the service area. The floor sink contains a drain, and is reportedly used for the disposal of oily water from washing the routine washing of the shop floor. The area immediately adjacent to the east of the service area on the ground floor and on a mezzanine level. Two compressors, motor oil drums and one 120-gallon new oil AST are located at the southern end of the shop. The northeastern portion of the subject property building contains a lobby/customer lounge, offices and restrooms. A small enclosure adjacent to the southern side of the building contains empty drums, one 55-gallon drum of antifreeze and one 120-gallon AST of waste oil. The remaining areas of the subject property consist of paved parking/drive areas and landscaped areas. |