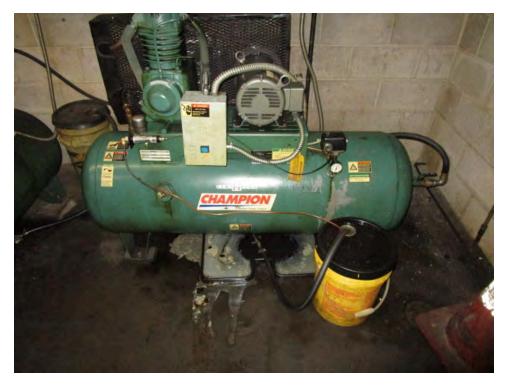

Pertinent subject property information is noted below:

| Subject<br>Property<br>Address/<br>Unit | Tenant                                  | Use                                                                                                                                                                                                                                                                                                                                                                                                                                                                                                                                                                                                                                                                                                                                                                                                                                                                                                                                                                                                                                                                                                                                                                                                                                                                                                                                                                                                                                                                                                                                                                                                                                        |
|-----------------------------------------|-----------------------------------------|--------------------------------------------------------------------------------------------------------------------------------------------------------------------------------------------------------------------------------------------------------------------------------------------------------------------------------------------------------------------------------------------------------------------------------------------------------------------------------------------------------------------------------------------------------------------------------------------------------------------------------------------------------------------------------------------------------------------------------------------------------------------------------------------------------------------------------------------------------------------------------------------------------------------------------------------------------------------------------------------------------------------------------------------------------------------------------------------------------------------------------------------------------------------------------------------------------------------------------------------------------------------------------------------------------------------------------------------------------------------------------------------------------------------------------------------------------------------------------------------------------------------------------------------------------------------------------------------------------------------------------------------|
| 10931<br>North De<br>Anza<br>Boulevard  | Goodyear<br>Tire &<br>Service<br>Center | Goodyear Tire & Service Center has occupied the subject property building since construction in 1971-1972. The western side of the building contains a total of eight (8) automotive service bays. Seven (7) below floor hydraulic lifts and one alignment rack are located in the service bays. Floor drains were observed in multiple locations in the service area, and are reportedly connected to a clarifier adjacent to the northern side of the building. Automotive parts, benches and tool storage areas are located throughout the service area. Multiple 55-gallon drums containing oil, automatic transmission fluid, used oil filters, absorbent, waste antifreeze and waste brake fluid are located in the southern portion of the shop. A floor sink and restroom are located immediately adjacent to the east of the service area. The floor sink contains a drain, and is reportedly used for the disposal of oily water from washing the routine washing of the shop floor. The area immediately adjacent to the east of the service area contains a tire storage area on the ground floor and on a mezzanine level. Two compressors, motor oil drums and one 120-gallon new oil AST are located at the southern end of the shop. The northeastern portion of the subject property building contains a lobby/customer lounge, offices and restrooms. A small enclosure adjacent to the southern side of the building contains empty drums, one 55-gallon drum of antifreeze and one 120-gallon AST of waste oil. The remaining areas of the subject property consist of paved parking/drive areas and landscaped areas. |

| Subject<br>Property<br>Address/<br>Unit | Tenant                                  | Use                                                                                                                                                                                                                                                                                                                                                                                                                                                                                                                                                                                                                                                                                                                                                                                                                                                                                                                                                                                                                                                                                                                                                                                                                                                                                                                                                                                                                                                                                                                                                                                                           |
|-----------------------------------------|-----------------------------------------|---------------------------------------------------------------------------------------------------------------------------------------------------------------------------------------------------------------------------------------------------------------------------------------------------------------------------------------------------------------------------------------------------------------------------------------------------------------------------------------------------------------------------------------------------------------------------------------------------------------------------------------------------------------------------------------------------------------------------------------------------------------------------------------------------------------------------------------------------------------------------------------------------------------------------------------------------------------------------------------------------------------------------------------------------------------------------------------------------------------------------------------------------------------------------------------------------------------------------------------------------------------------------------------------------------------------------------------------------------------------------------------------------------------------------------------------------------------------------------------------------------------------------------------------------------------------------------------------------------------|
| 10931<br>North De<br>Anza<br>Boulevard  | Goodyear<br>Tire &<br>Service<br>Center | Goodyear Tire & Service Center has occupied the subject property building since construction in 1971-1972. The western side of the building contains a total of eight (8) automotive service bays. Seven (7) below floor hydraulic lifts and one alignment rack are located in the service bays. Floor drains were observed in multiple locations in the service area, and are reportedly connected to a clarifier adjacent to the northern side of the building. Automotive parts, benches and tool storage areas are located throughout the service area. Multiple 55-gallon drums containing oil, automatic transmission fluid, used oil filters, absorbent, waste antifreeze and waste brake fluid are located in the southern portion of the shop. A floor sink and restroom are located immediately adjacent to the east of the service area. The floor sink contains a drain, and is reportedly used for the disposal of oily water from washing the routine washing of the shop floor. The area immediately adjacent to the east of the service area on the ground floor and on a mezzanine level. Two compressors, motor oil drums and one 120-gallon new oil AST are located at the southern end of the shop. The northeastern portion of the subject property building contains a lobby/customer lounge, offices and restrooms. A small enclosure adjacent to the southern side of the building contains empty drums, one 55-gallon drum of antifreeze and one 120-gallon AST of waste oil. The remaining areas of the subject property consist of paved parking/drive areas and landscaped areas. |