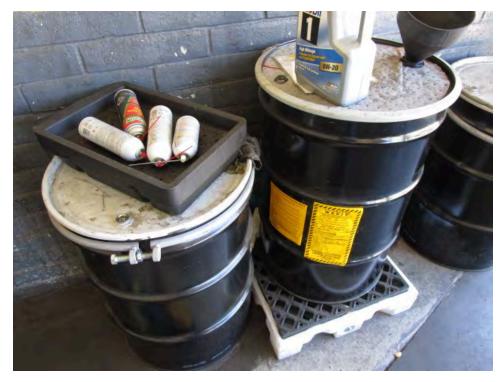

Pertinent subject property information is noted below:

| Subject<br>Property<br>Address/<br>Unit | Tenant                                  | Use                                                                                                                                                                                                                                                                                                                                                                                                                                                                                                                                                                                                                                                                                                                                                                                                                                                                                                                                                                                                                                                                                                                                                                                                                                                                                                                                                                                                                                                                                                                                                                                                                                        |
|-----------------------------------------|-----------------------------------------|--------------------------------------------------------------------------------------------------------------------------------------------------------------------------------------------------------------------------------------------------------------------------------------------------------------------------------------------------------------------------------------------------------------------------------------------------------------------------------------------------------------------------------------------------------------------------------------------------------------------------------------------------------------------------------------------------------------------------------------------------------------------------------------------------------------------------------------------------------------------------------------------------------------------------------------------------------------------------------------------------------------------------------------------------------------------------------------------------------------------------------------------------------------------------------------------------------------------------------------------------------------------------------------------------------------------------------------------------------------------------------------------------------------------------------------------------------------------------------------------------------------------------------------------------------------------------------------------------------------------------------------------|
| 10931<br>North De<br>Anza<br>Boulevard  | Goodyear<br>Tire &<br>Service<br>Center | Goodyear Tire & Service Center has occupied the subject property building since construction in 1971-1972. The western side of the building contains a total of eight (8) automotive service bays. Seven (7) below floor hydraulic lifts and one alignment rack are located in the service bays. Floor drains were observed in multiple locations in the service area, and are reportedly connected to a clarifier adjacent to the northern side of the building. Automotive parts, benches and tool storage areas are located throughout the service area. Multiple 55-gallon drums containing oil, automatic transmission fluid, used oil filters, absorbent, waste antifreeze and waste brake fluid are located in the southern portion of the shop. A floor sink and restroom are located immediately adjacent to the east of the service area. The floor sink contains a drain, and is reportedly used for the disposal of oily water from washing the routine washing of the shop floor. The area immediately adjacent to the east of the service area contains a tire storage area on the ground floor and on a mezzanine level. Two compressors, motor oil drums and one 120-gallon new oil AST are located at the southern end of the shop. The northeastern portion of the subject property building contains a lobby/customer lounge, offices and restrooms. A small enclosure adjacent to the southern side of the building contains empty drums, one 55-gallon drum of antifreeze and one 120-gallon AST of waste oil. The remaining areas of the subject property consist of paved parking/drive areas and landscaped areas. |

| Subject<br>Property<br>Address/<br>Unit | Tenant                                  | Use                                                                                                                                                                                                                                                                                                                                                                                                                                                                                                                                                                                                                                                                                                                                                                                                                                                                                                                                                                                                                                                                                                                                                                                                                                                                                                                                                                                                                                                                                                                                                                                                           |
|-----------------------------------------|-----------------------------------------|---------------------------------------------------------------------------------------------------------------------------------------------------------------------------------------------------------------------------------------------------------------------------------------------------------------------------------------------------------------------------------------------------------------------------------------------------------------------------------------------------------------------------------------------------------------------------------------------------------------------------------------------------------------------------------------------------------------------------------------------------------------------------------------------------------------------------------------------------------------------------------------------------------------------------------------------------------------------------------------------------------------------------------------------------------------------------------------------------------------------------------------------------------------------------------------------------------------------------------------------------------------------------------------------------------------------------------------------------------------------------------------------------------------------------------------------------------------------------------------------------------------------------------------------------------------------------------------------------------------|
| 10931<br>North De<br>Anza<br>Boulevard  | Goodyear<br>Tire &<br>Service<br>Center | Goodyear Tire & Service Center has occupied the subject property building since construction in 1971-1972. The western side of the building contains a total of eight (8) automotive service bays. Seven (7) below floor hydraulic lifts and one alignment rack are located in the service bays. Floor drains were observed in multiple locations in the service area, and are reportedly connected to a clarifier adjacent to the northern side of the building. Automotive parts, benches and tool storage areas are located throughout the service area. Multiple 55-gallon drums containing oil, automatic transmission fluid, used oil filters, absorbent, waste antifreeze and waste brake fluid are located in the southern portion of the shop. A floor sink and restroom are located immediately adjacent to the east of the service area. The floor sink contains a drain, and is reportedly used for the disposal of oily water from washing the routine washing of the shop floor. The area immediately adjacent to the east of the service area on the ground floor and on a mezzanine level. Two compressors, motor oil drums and one 120-gallon new oil AST are located at the southern end of the shop. The northeastern portion of the subject property building contains a lobby/customer lounge, offices and restrooms. A small enclosure adjacent to the southern side of the building contains empty drums, one 55-gallon drum of antifreeze and one 120-gallon AST of waste oil. The remaining areas of the subject property consist of paved parking/drive areas and landscaped areas. |