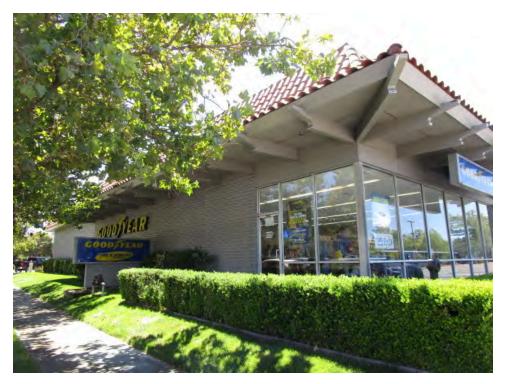

Pertinent subject property information is noted below:

| Subject<br>Property<br>Address/<br>Unit | Tenant                                  | Use                                                                                                                                                                                                                                                                                                                                                                                                                                                                                                                                                                                                                                                                                                                                                                                                                                                                                                                                                                                                                                                                                                                                                                                                                                                                                                                                                                                                                                                                                                                                                                                                                                        |
|-----------------------------------------|-----------------------------------------|--------------------------------------------------------------------------------------------------------------------------------------------------------------------------------------------------------------------------------------------------------------------------------------------------------------------------------------------------------------------------------------------------------------------------------------------------------------------------------------------------------------------------------------------------------------------------------------------------------------------------------------------------------------------------------------------------------------------------------------------------------------------------------------------------------------------------------------------------------------------------------------------------------------------------------------------------------------------------------------------------------------------------------------------------------------------------------------------------------------------------------------------------------------------------------------------------------------------------------------------------------------------------------------------------------------------------------------------------------------------------------------------------------------------------------------------------------------------------------------------------------------------------------------------------------------------------------------------------------------------------------------------|
| 10931<br>North De<br>Anza<br>Boulevard  | Goodyear<br>Tire &<br>Service<br>Center | Goodyear Tire & Service Center has occupied the subject property building since construction in 1971-1972. The western side of the building contains a total of eight (8) automotive service bays. Seven (7) below floor hydraulic lifts and one alignment rack are located in the service bays. Floor drains were observed in multiple locations in the service area, and are reportedly connected to a clarifier adjacent to the northern side of the building. Automotive parts, benches and tool storage areas are located throughout the service area. Multiple 55-gallon drums containing oil, automatic transmission fluid, used oil filters, absorbent, waste antifreeze and waste brake fluid are located in the southern portion of the shop. A floor sink and restroom are located immediately adjacent to the east of the service area. The floor sink contains a drain, and is reportedly used for the disposal of oily water from washing the routine washing of the shop floor. The area immediately adjacent to the east of the service area contains a tire storage area on the ground floor and on a mezzanine level. Two compressors, motor oil drums and one 120-gallon new oil AST are located at the southern end of the shop. The northeastern portion of the subject property building contains a lobby/customer lounge, offices and restrooms. A small enclosure adjacent to the southern side of the building contains empty drums, one 55-gallon drum of antifreeze and one 120-gallon AST of waste oil. The remaining areas of the subject property consist of paved parking/drive areas and landscaped areas. |