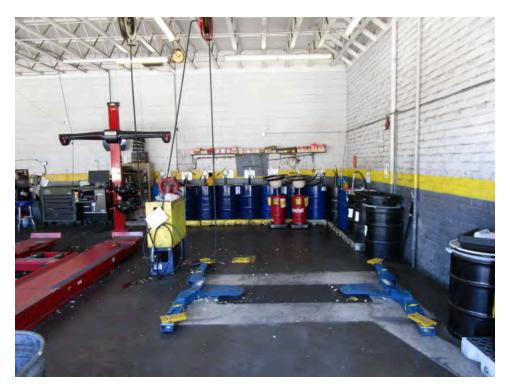

Pertinent subject property information is noted below:

| Subject<br>Property<br>Address/<br>Unit | Tenant                                  | Use                                                                                                                                                                                                                                                                                                                                                                                                                                                                                                                                                                                                                                                                                                                                                                                                                                                                                                                                                                                                                                                                                                                                                                                                                                                                                                                                                                                                                                                                                                                                                                                                                                        |
|-----------------------------------------|-----------------------------------------|--------------------------------------------------------------------------------------------------------------------------------------------------------------------------------------------------------------------------------------------------------------------------------------------------------------------------------------------------------------------------------------------------------------------------------------------------------------------------------------------------------------------------------------------------------------------------------------------------------------------------------------------------------------------------------------------------------------------------------------------------------------------------------------------------------------------------------------------------------------------------------------------------------------------------------------------------------------------------------------------------------------------------------------------------------------------------------------------------------------------------------------------------------------------------------------------------------------------------------------------------------------------------------------------------------------------------------------------------------------------------------------------------------------------------------------------------------------------------------------------------------------------------------------------------------------------------------------------------------------------------------------------|
| 10931<br>North De<br>Anza<br>Boulevard  | Goodyear<br>Tire &<br>Service<br>Center | Goodyear Tire & Service Center has occupied the subject property building since construction in 1971-1972. The western side of the building contains a total of eight (8) automotive service bays. Seven (7) below floor hydraulic lifts and one alignment rack are located in the service bays. Floor drains were observed in multiple locations in the service area, and are reportedly connected to a clarifier adjacent to the northern side of the building. Automotive parts, benches and tool storage areas are located throughout the service area. Multiple 55-gallon drums containing oil, automatic transmission fluid, used oil filters, absorbent, waste antifreeze and waste brake fluid are located in the southern portion of the shop. A floor sink and restroom are located immediately adjacent to the east of the service area. The floor sink contains a drain, and is reportedly used for the disposal of oily water from washing the routine washing of the shop floor. The area immediately adjacent to the east of the service area contains a tire storage area on the ground floor and on a mezzanine level. Two compressors, motor oil drums and one 120-gallon new oil AST are located at the southern end of the shop. The northeastern portion of the subject property building contains a lobby/customer lounge, offices and restrooms. A small enclosure adjacent to the southern side of the building contains empty drums, one 55-gallon drum of antifreeze and one 120-gallon AST of waste oil. The remaining areas of the subject property consist of paved parking/drive areas and landscaped areas. |

- Review of County of Santa Clara and City of Cupertino records and the Environmental Data Resources, Inc. (EDR) regulatory database report indicated that the subject property has been utilized as an automotive service facility by Goodyear Tire & Service Center since 1971-1972. The HIST UST database in the EDR regulatory database indicated that one 200-gallon waste oil UST was installed at the subject property in 1973. The Santa Clara County Fire Department file indicated that one 200-gallon waste oil UST was located at the subject property, as discussed in a correspondence file. However, no additional information regarding the UST was included in the agency files, including location, sampling data or removal activities. Based on this information, the waste oil UST represents a REC to the subject property at this time.
- The subject property is equipped with seven (7) below-ground hydraulic lifts. Six (6) of the lifts were presumably installed in 1971-1972, when the building was constructed, and the seventh lift was installed in 2015 and replaced an older lift (presumably installed in 1971-1972). No information regarding sampling activities during the removal and replacement of the seventh lift was made available to AEI. Based on the pre-1977 installation of the lifts, the potential exists that the hydraulic fluid within the lift systems previously contained PCBs. Due to the age of the equipment, the integrity of the equipment is unknown; therefore, the potential exists that a release of hydraulic fluid which may have contained PCBs has occurred on site. Therefore, the presence of the hydraulic lifts and the lack of sampling data for the removed hydraulic lift represents a REC to the subject property at this time.
- A four-chambered clarifier was observed adjacent to the north of the subject property building. The age of the clarifier system is unknown; however, likely installed during the construction of the building (1971-1972). Clarifiers are used to treat waste water streams. Clarifiers can act as conduits to the subsurface of properties and when utilized to treat waste water streams, can act as preferential pathways for contaminants in the waste streams. Additionally, the structural integrity of clarifiers and their associated piping can become compromised over time, especially when located in areas prone to high seismic activity. AEI observed an oily liquid at the bottom of the chambers in the clarifier. Mr. Erik Bergman, Assistant Manager of Goodyear, was unaware of any maintenance of the clarifier. The shop sink and floor drains within the shop reportedly