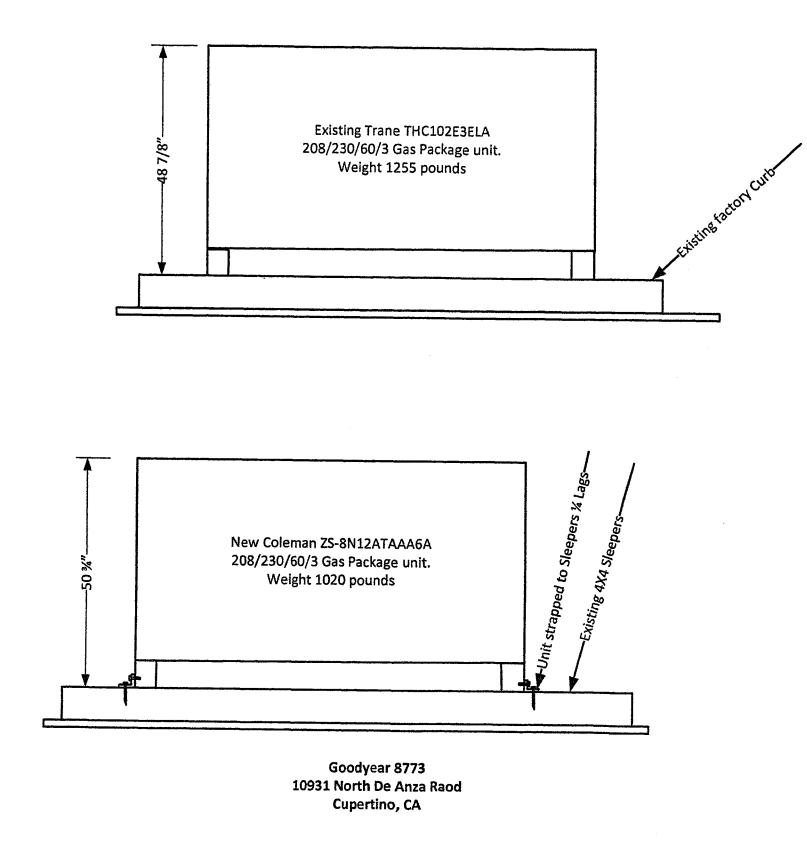

#### Records Summary

| Year(s) | Owner/Applicant       | Description of Permit and Building Use                                       |
|---------|-----------------------|------------------------------------------------------------------------------|
| 2000    | Anderson Signs        | Sign permit for Goodyear                                                     |
| 2014    | John T. Vidovich etal | Remove and replace 8.5 ton package unit to clear code enforcement case       |
| 2015    | Vidovich              | Permit for installation of an in-ground lift in Bay #6                       |
| 2015    | Vidovich              | Permit to saw cut floor, break out concrete,<br>excavate and remove old lift |

Refer to Section 7.1 for further discussion of the in-ground hydraulic lifts.