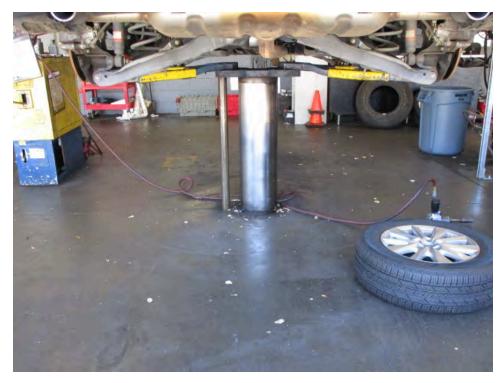

The subject property is equipped with seven (7) below-ground hydraulic lifts. Six (6) of the lifts were presumably installed in 1971-1972, when the building was constructed, and the seventh lift was installed in 2015 and replaced an older lift (presumably installed in 1971-1972). No information regarding sampling activities during the removal and replacement of the seventh lift was made available to AEI. Based on the pre-1977 installation of the lifts, the potential exists that the hydraulic fluid within the lift systems previously contained PCBs. Due to the age of the equipment, the integrity of the equipment is unknown; therefore, the potential exists that a release of hydraulic fluid which may have contained PCBs has occurred on site. Therefore, the presence of the hydraulic lifts and the lack of sampling data for the removed hydraulic lift represents a REC to the subject property at this time.

Refer to Section 7.1 for further discussion of the in-ground hydraulic lifts.