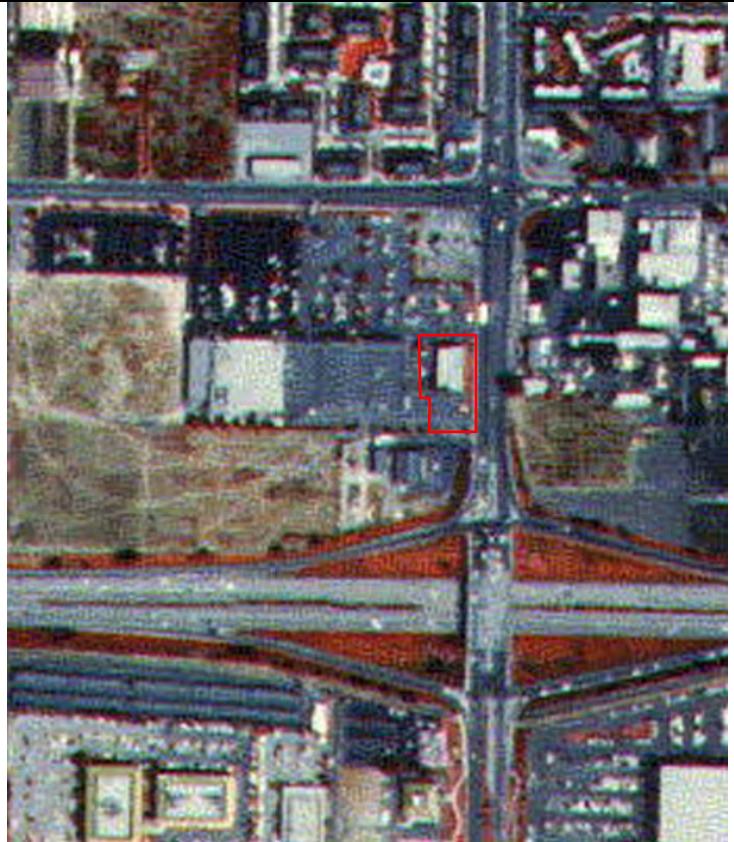

#### **3.1 AERIAL PHOTOGRAPHS**

AEI reviewed aerial photographs of the subject property and surrounding area. A search was made of the Environmental Data Resources, Inc. collection of aerial photographs. Aerial photographs were reviewed for the following years:

| Year(s)                | Subject Property Description | Adjacent Site Descriptions                                                                                                                                       |
|------------------------|------------------------------|------------------------------------------------------------------------------------------------------------------------------------------------------------------|
| 1939,<br>1948,<br>1956 | Agricultural land            | NORTH: Agricultural land<br>EAST: Roadway followed by what appears<br>agricultural land, residential and<br>warehouse-type buildings<br>SOUTH: Agricultural land |
|                        |                              | WEST: Agricultural land and a residential-type building                                                                                                          |

| Year(s)                                  | Subject Property Description                                                                                                    | Adjacent Site Descriptions                                                                                                                                                                                                                                                                                     |
|------------------------------------------|---------------------------------------------------------------------------------------------------------------------------------|----------------------------------------------------------------------------------------------------------------------------------------------------------------------------------------------------------------------------------------------------------------------------------------------------------------|
| 1968                                     | Agricultural land                                                                                                               | NORTH: Agricultural land, with gasoline<br>service station farther north<br>EAST: Roadway followed by what appears<br>agricultural land, packing facility and<br>warehouse-type buildings<br>SOUTH: Commercial-type buildings and paved<br>areas<br>WEST: Agricultural land and a residential-type<br>building |
| 1974,<br>1982                            | The subject property appears to be developed<br>with the existing Goodyear Tire and Service<br>Center building and paved areas. | NORTH: Paved lot, with gasoline service<br>station farther north<br>EAST: Roadway followed by what appears<br>agricultural land, packing facility and<br>warehouse-type buildings<br>SOUTH: Commercial-type buildings and paved<br>areas<br>WEST: Commercial-type building and paved<br>areas                  |
| 1991                                     | The subject property appears to be developed<br>with the existing Goodyear Tire and Service<br>Center building and paved areas. | NORTH: Paved lot and retail building<br>EAST: Roadway followed by vacant, cleared<br>land<br>SOUTH: Cupertino Hotel building and paved<br>areas<br>WEST: Commercial-type building and paved<br>areas                                                                                                           |
| 1999,<br>2005,<br>2006,<br>2009,<br>2010 | The subject property appears to be developed<br>with the existing Goodyear Tire and Service<br>Center building and paved areas. | NORTH: Paved lot and retail building<br>EAST: Roadway followed by housing<br>development<br>SOUTH: Cupertino Hotel building and paved<br>areas<br>WEST: Commercial-type building and paved<br>areas                                                                                                            |
| 2012                                     | The subject property appears to be developed<br>with the existing Goodyear Tire and Service<br>Center building and paved areas. | NORTH: Paved driveway, with dirt surface,<br>retail building and Rite Aid building farther<br>north<br>EAST: Roadway followed by housing<br>development<br>SOUTH: Cupertino Hotel building and paved<br>areas<br>WEST: Commercial-type building and paved<br>areas                                             |