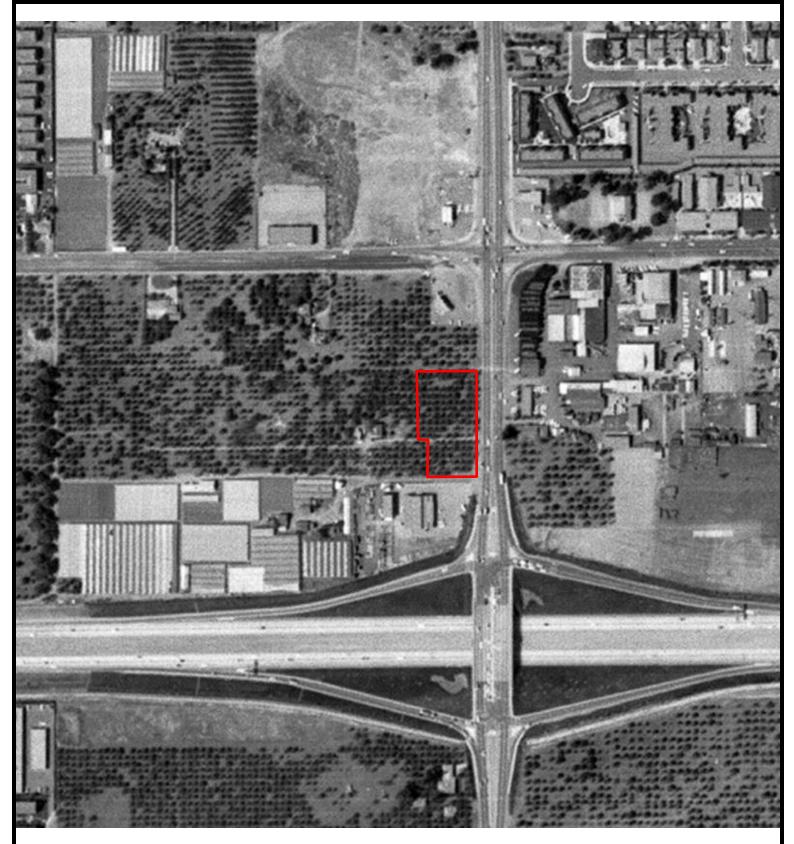

#### **3.1 AERIAL PHOTOGRAPHS**

AEI reviewed aerial photographs of the subject property and surrounding area. A search was made of the Environmental Data Resources, Inc. collection of aerial photographs. Aerial photographs were reviewed for the following years:

| Year(s)                | Subject Property Description | Adjacent Site Descriptions                                                                                                                                       |
|------------------------|------------------------------|------------------------------------------------------------------------------------------------------------------------------------------------------------------|
| 1939,<br>1948,<br>1956 | Agricultural land            | NORTH: Agricultural land<br>EAST: Roadway followed by what appears<br>agricultural land, residential and<br>warehouse-type buildings<br>SOUTH: Agricultural land |
|                        |                              | WEST: Agricultural land and a residential-type building                                                                                                          |

| Year(s)                                  | Subject Property Description                                                                                                    | Adjacent Site Descriptions                                                                                                                                                                                                                                                                                     |
|------------------------------------------|---------------------------------------------------------------------------------------------------------------------------------|----------------------------------------------------------------------------------------------------------------------------------------------------------------------------------------------------------------------------------------------------------------------------------------------------------------|
| 1968                                     | Agricultural land                                                                                                               | NORTH: Agricultural land, with gasoline<br>service station farther north<br>EAST: Roadway followed by what appears<br>agricultural land, packing facility and<br>warehouse-type buildings<br>SOUTH: Commercial-type buildings and paved<br>areas<br>WEST: Agricultural land and a residential-type<br>building |
| 1974,<br>1982                            | The subject property appears to be developed<br>with the existing Goodyear Tire and Service<br>Center building and paved areas. | NORTH: Paved lot, with gasoline service<br>station farther north<br>EAST: Roadway followed by what appears<br>agricultural land, packing facility and<br>warehouse-type buildings<br>SOUTH: Commercial-type buildings and paved<br>areas<br>WEST: Commercial-type building and paved<br>areas                  |
| 1991                                     | The subject property appears to be developed<br>with the existing Goodyear Tire and Service<br>Center building and paved areas. | NORTH: Paved lot and retail building<br>EAST: Roadway followed by vacant, cleared<br>land<br>SOUTH: Cupertino Hotel building and paved<br>areas<br>WEST: Commercial-type building and paved<br>areas                                                                                                           |
| 1999,<br>2005,<br>2006,<br>2009,<br>2010 | The subject property appears to be developed<br>with the existing Goodyear Tire and Service<br>Center building and paved areas. | NORTH: Paved lot and retail building<br>EAST: Roadway followed by housing<br>development<br>SOUTH: Cupertino Hotel building and paved<br>areas<br>WEST: Commercial-type building and paved<br>areas                                                                                                            |
| 2012                                     | The subject property appears to be developed<br>with the existing Goodyear Tire and Service<br>Center building and paved areas. | NORTH: Paved driveway, with dirt surface,<br>retail building and Rite Aid building farther<br>north<br>EAST: Roadway followed by housing<br>development<br>SOUTH: Cupertino Hotel building and paved<br>areas<br>WEST: Commercial-type building and paved<br>areas                                             |