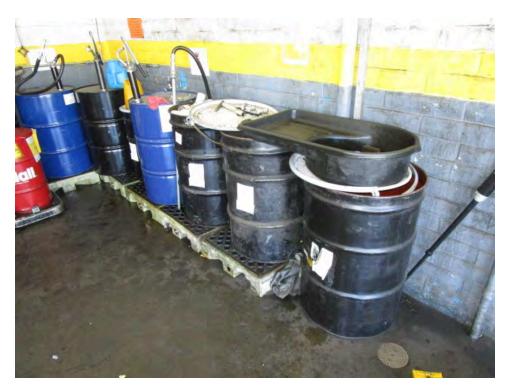

Pertinent subject property information is noted below:

| Subject<br>Property<br>Address/<br>Unit | Tenant                                  | Use                                                                                                                                                                                                                                                                                                                                                                                                                                                                                                                                                                                                                                                                                                                                                                                                                                                                                                                                                                                                                                                                                                                                                                                                                                                                                                                                                                                                                                                                                                                                                                                                                                        |
|-----------------------------------------|-----------------------------------------|--------------------------------------------------------------------------------------------------------------------------------------------------------------------------------------------------------------------------------------------------------------------------------------------------------------------------------------------------------------------------------------------------------------------------------------------------------------------------------------------------------------------------------------------------------------------------------------------------------------------------------------------------------------------------------------------------------------------------------------------------------------------------------------------------------------------------------------------------------------------------------------------------------------------------------------------------------------------------------------------------------------------------------------------------------------------------------------------------------------------------------------------------------------------------------------------------------------------------------------------------------------------------------------------------------------------------------------------------------------------------------------------------------------------------------------------------------------------------------------------------------------------------------------------------------------------------------------------------------------------------------------------|
| 10931<br>North De<br>Anza<br>Boulevard  | Goodyear<br>Tire &<br>Service<br>Center | Goodyear Tire & Service Center has occupied the subject property building since construction in 1971-1972. The western side of the building contains a total of eight (8) automotive service bays. Seven (7) below floor hydraulic lifts and one alignment rack are located in the service bays. Floor drains were observed in multiple locations in the service area, and are reportedly connected to a clarifier adjacent to the northern side of the building. Automotive parts, benches and tool storage areas are located throughout the service area. Multiple 55-gallon drums containing oil, automatic transmission fluid, used oil filters, absorbent, waste antifreeze and waste brake fluid are located in the southern portion of the shop. A floor sink and restroom are located immediately adjacent to the east of the service area. The floor sink contains a drain, and is reportedly used for the disposal of oily water from washing the routine washing of the shop floor. The area immediately adjacent to the east of the service area contains a tire storage area on the ground floor and on a mezzanine level. Two compressors, motor oil drums and one 120-gallon new oil AST are located at the southern end of the shop. The northeastern portion of the subject property building contains a lobby/customer lounge, offices and restrooms. A small enclosure adjacent to the southern side of the building contains empty drums, one 55-gallon drum of antifreeze and one 120-gallon AST of waste oil. The remaining areas of the subject property consist of paved parking/drive areas and landscaped areas. |

| Subject<br>Property<br>Address/<br>Unit | Tenant                                  | Use                                                                                                                                                                                                                                                                                                                                                                                                                                                                                                                                                                                                                                                                                                                                                                                                                                                                                                                                                                                                                                                                                                                                                                                                                                                                                                                                                                                                                                                                                                                                                                                                           |
|-----------------------------------------|-----------------------------------------|---------------------------------------------------------------------------------------------------------------------------------------------------------------------------------------------------------------------------------------------------------------------------------------------------------------------------------------------------------------------------------------------------------------------------------------------------------------------------------------------------------------------------------------------------------------------------------------------------------------------------------------------------------------------------------------------------------------------------------------------------------------------------------------------------------------------------------------------------------------------------------------------------------------------------------------------------------------------------------------------------------------------------------------------------------------------------------------------------------------------------------------------------------------------------------------------------------------------------------------------------------------------------------------------------------------------------------------------------------------------------------------------------------------------------------------------------------------------------------------------------------------------------------------------------------------------------------------------------------------|
| 10931<br>North De<br>Anza<br>Boulevard  | Goodyear<br>Tire &<br>Service<br>Center | Goodyear Tire & Service Center has occupied the subject property building since construction in 1971-1972. The western side of the building contains a total of eight (8) automotive service bays. Seven (7) below floor hydraulic lifts and one alignment rack are located in the service bays. Floor drains were observed in multiple locations in the service area, and are reportedly connected to a clarifier adjacent to the northern side of the building. Automotive parts, benches and tool storage areas are located throughout the service area. Multiple 55-gallon drums containing oil, automatic transmission fluid, used oil filters, absorbent, waste antifreeze and waste brake fluid are located in the southern portion of the shop. A floor sink and restroom are located immediately adjacent to the east of the service area. The floor sink contains a drain, and is reportedly used for the disposal of oily water from washing the routine washing of the shop floor. The area immediately adjacent to the east of the service area on the ground floor and on a mezzanine level. Two compressors, motor oil drums and one 120-gallon new oil AST are located at the southern end of the shop. The northeastern portion of the subject property building contains a lobby/customer lounge, offices and restrooms. A small enclosure adjacent to the southern side of the building contains empty drums, one 55-gallon drum of antifreeze and one 120-gallon AST of waste oil. The remaining areas of the subject property consist of paved parking/drive areas and landscaped areas. |

discharge to the clarifier system. Evidence of oily liquid was observed within some of the floor drains within the shop. Additionally, AEI observed staining and spillage from apparent routine automotive service operations, transfer of waste fluids, filters, etc. from smaller containers to drums and the waste oil AST throughout the shop floor. The shop floor is routinely washed with soap and water, and the oily water is discharged to the drain in the floor sink or in the toilet in the adjacent shop restroom. According to a review of records at the Santa Clara County Environmental Health Department (SCCEHD), the subject property has received violations in 1997, 2000, 2008, and 2017 for the improper storage or hazardous substances and evidence of spillage of waste oil and anti-freeze. Based on the use of hazardous materials on site, evidence of staining observed during the site reconnaissance, the aforementioned violations, the presence of floor drains, and the length of time the clarifier system has likely been in place (47 years), the current and historical use of the subject property for automotive repair purposes represents a REC to the subject property at this time.

A four-chambered clarifier was observed adjacent to the north of the subject property building. The age of the clarifier system is unknown; however, likely installed during the construction of the building (1971-1972). Clarifiers are used to treat waste water streams. Clarifiers can act as conduits to the subsurface of properties and when utilized to treat waste water streams, can act as preferential pathways for contaminants in the waste streams. Additionally, the structural integrity of clarifiers and their associated piping can become compromised over time, especially when located in areas prone to high seismic activity. AEI observed an oily liquid at the bottom of the chambers in the clarifier. Mr. Erik Bergman, Assistant Manager of Goodyear, was unaware of any maintenance of the clarifier. The shop sink and floor drains within the shop reportedly discharge to the clarifier system. Evidence of oily liquid was observed within some of the floor drains within the shop. Additionally, AEI observed staining and spillage from apparent routine automotive service operations, transfer of waste fluids, filters, etc. from smaller containers to drums and the waste oil AST throughout the shop floor. The shop floor is routinely washed with soap and water, and the oily water is discharged to the drain in the floor sink or in the toilet in the adjacent shop restroom. According to a review of records at the Santa Clara County Environmental Health Department (SCCEHD), the subject property has received violations in 1997, 2000, 2008, and 2017 for the improper storage or hazardous substances and evidence of spillage of waste oil and anti-freeze. Based on the use of hazardous materials on site, evidence of staining observed during the site reconnaissance, the aforementioned violations, the presence of floor drains, and the length of time the clarifier system has likely been in place (47 years), the current and historical use of the subject property for automotive repair purposes represents a REC to the subject property at this time.