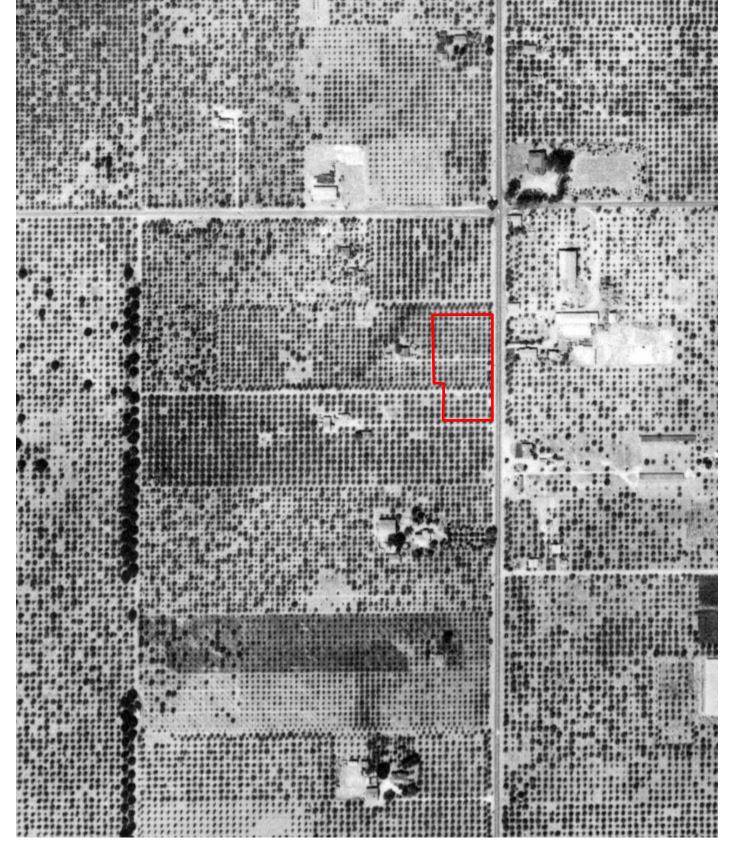

The subject property was historically used for agricultural purposes. There is a potential that agricultural chemicals, such as pesticides, herbicides and fertilizers, were used on site. The entire area of the subject property is either paved over or covered by improvements that make direct contact with any potential remaining concentrations in the soil unlikely. Furthermore, the subject property is developed and used for commercial purposes and thus no further action related to the former agricultural use of the subject property is warranted at this time.

#### **3.1 AERIAL PHOTOGRAPHS**

AEI reviewed aerial photographs of the subject property and surrounding area. A search was made of the Environmental Data Resources, Inc. collection of aerial photographs. Aerial photographs were reviewed for the following years:

| Year(s)                | Subject Property Description | Adjacent Site Descriptions                                                                                                                                       |
|------------------------|------------------------------|------------------------------------------------------------------------------------------------------------------------------------------------------------------|
| 1939,<br>1948,<br>1956 | Agricultural land            | NORTH: Agricultural land<br>EAST: Roadway followed by what appears<br>agricultural land, residential and<br>warehouse-type buildings<br>SOUTH: Agricultural land |
|                        |                              | WEST: Agricultural land and a residential-type building                                                                                                          |

| Year(s)                                  | Subject Property Description                                                                                                    | Adjacent Site Descriptions                                                                                                                                                                                                                                                                                     |
|------------------------------------------|---------------------------------------------------------------------------------------------------------------------------------|----------------------------------------------------------------------------------------------------------------------------------------------------------------------------------------------------------------------------------------------------------------------------------------------------------------|
| 1968                                     | Agricultural land                                                                                                               | NORTH: Agricultural land, with gasoline<br>service station farther north<br>EAST: Roadway followed by what appears<br>agricultural land, packing facility and<br>warehouse-type buildings<br>SOUTH: Commercial-type buildings and paved<br>areas<br>WEST: Agricultural land and a residential-type<br>building |
| 1974,<br>1982                            | The subject property appears to be developed<br>with the existing Goodyear Tire and Service<br>Center building and paved areas. | NORTH: Paved lot, with gasoline service<br>station farther north<br>EAST: Roadway followed by what appears<br>agricultural land, packing facility and<br>warehouse-type buildings<br>SOUTH: Commercial-type buildings and paved<br>areas<br>WEST: Commercial-type building and paved<br>areas                  |
| 1991                                     | The subject property appears to be developed<br>with the existing Goodyear Tire and Service<br>Center building and paved areas. | NORTH: Paved lot and retail building<br>EAST: Roadway followed by vacant, cleared<br>land<br>SOUTH: Cupertino Hotel building and paved<br>areas<br>WEST: Commercial-type building and paved<br>areas                                                                                                           |
| 1999,<br>2005,<br>2006,<br>2009,<br>2010 | The subject property appears to be developed<br>with the existing Goodyear Tire and Service<br>Center building and paved areas. | NORTH: Paved lot and retail building<br>EAST: Roadway followed by housing<br>development<br>SOUTH: Cupertino Hotel building and paved<br>areas<br>WEST: Commercial-type building and paved<br>areas                                                                                                            |
| 2012                                     | The subject property appears to be developed<br>with the existing Goodyear Tire and Service<br>Center building and paved areas. | NORTH: Paved driveway, with dirt surface,<br>retail building and Rite Aid building farther<br>north<br>EAST: Roadway followed by housing<br>development<br>SOUTH: Cupertino Hotel building and paved<br>areas<br>WEST: Commercial-type building and paved<br>areas                                             |