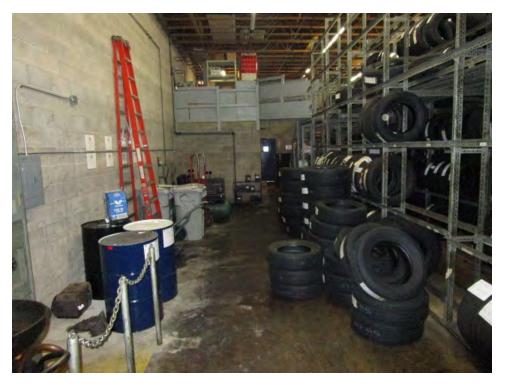

Pertinent subject property information is noted below:

| Subject<br>Property<br>Address/<br>Unit | Tenant                                  | Use                                                                                                                                                                                                                                                                                                                                                                                                                                                                                                                                                                                                                                                                                                                                                                                                                                                                                                                                                                                                                                                                                                                                                                                                                                                                                                                                                                                                                                                                                                                                                                                                                                        |
|-----------------------------------------|-----------------------------------------|--------------------------------------------------------------------------------------------------------------------------------------------------------------------------------------------------------------------------------------------------------------------------------------------------------------------------------------------------------------------------------------------------------------------------------------------------------------------------------------------------------------------------------------------------------------------------------------------------------------------------------------------------------------------------------------------------------------------------------------------------------------------------------------------------------------------------------------------------------------------------------------------------------------------------------------------------------------------------------------------------------------------------------------------------------------------------------------------------------------------------------------------------------------------------------------------------------------------------------------------------------------------------------------------------------------------------------------------------------------------------------------------------------------------------------------------------------------------------------------------------------------------------------------------------------------------------------------------------------------------------------------------|
| 10931<br>North De<br>Anza<br>Boulevard  | Goodyear<br>Tire &<br>Service<br>Center | Goodyear Tire & Service Center has occupied the subject property building since construction in 1971-1972. The western side of the building contains a total of eight (8) automotive service bays. Seven (7) below floor hydraulic lifts and one alignment rack are located in the service bays. Floor drains were observed in multiple locations in the service area, and are reportedly connected to a clarifier adjacent to the northern side of the building. Automotive parts, benches and tool storage areas are located throughout the service area. Multiple 55-gallon drums containing oil, automatic transmission fluid, used oil filters, absorbent, waste antifreeze and waste brake fluid are located in the southern portion of the shop. A floor sink and restroom are located immediately adjacent to the east of the service area. The floor sink contains a drain, and is reportedly used for the disposal of oily water from washing the routine washing of the shop floor. The area immediately adjacent to the east of the service area contains a tire storage area on the ground floor and on a mezzanine level. Two compressors, motor oil drums and one 120-gallon new oil AST are located at the southern end of the shop. The northeastern portion of the subject property building contains a lobby/customer lounge, offices and restrooms. A small enclosure adjacent to the southern side of the building contains empty drums, one 55-gallon drum of antifreeze and one 120-gallon AST of waste oil. The remaining areas of the subject property consist of paved parking/drive areas and landscaped areas. |

| Subject<br>Property<br>Address/<br>Unit | Tenant                                  | Use                                                                                                                                                                                                                                                                                                                                                                                                                                                                                                                                                                                                                                                                                                                                                                                                                                                                                                                                                                                                                                                                                                                                                                                                                                                                                                                                                                                                                                                                                                                                                                                                           |
|-----------------------------------------|-----------------------------------------|---------------------------------------------------------------------------------------------------------------------------------------------------------------------------------------------------------------------------------------------------------------------------------------------------------------------------------------------------------------------------------------------------------------------------------------------------------------------------------------------------------------------------------------------------------------------------------------------------------------------------------------------------------------------------------------------------------------------------------------------------------------------------------------------------------------------------------------------------------------------------------------------------------------------------------------------------------------------------------------------------------------------------------------------------------------------------------------------------------------------------------------------------------------------------------------------------------------------------------------------------------------------------------------------------------------------------------------------------------------------------------------------------------------------------------------------------------------------------------------------------------------------------------------------------------------------------------------------------------------|
| 10931<br>North De<br>Anza<br>Boulevard  | Goodyear<br>Tire &<br>Service<br>Center | Goodyear Tire & Service Center has occupied the subject property building since construction in 1971-1972. The western side of the building contains a total of eight (8) automotive service bays. Seven (7) below floor hydraulic lifts and one alignment rack are located in the service bays. Floor drains were observed in multiple locations in the service area, and are reportedly connected to a clarifier adjacent to the northern side of the building. Automotive parts, benches and tool storage areas are located throughout the service area. Multiple 55-gallon drums containing oil, automatic transmission fluid, used oil filters, absorbent, waste antifreeze and waste brake fluid are located in the southern portion of the shop. A floor sink and restroom are located immediately adjacent to the east of the service area. The floor sink contains a drain, and is reportedly used for the disposal of oily water from washing the routine washing of the shop floor. The area immediately adjacent to the east of the service area on the ground floor and on a mezzanine level. Two compressors, motor oil drums and one 120-gallon new oil AST are located at the southern end of the shop. The northeastern portion of the subject property building contains a lobby/customer lounge, offices and restrooms. A small enclosure adjacent to the southern side of the building contains empty drums, one 55-gallon drum of antifreeze and one 120-gallon AST of waste oil. The remaining areas of the subject property consist of paved parking/drive areas and landscaped areas. |