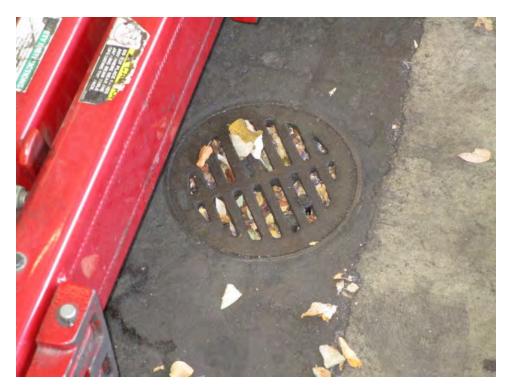

discharge to the clarifier system. Evidence of oily liquid was observed within some of the floor drains within the shop. Additionally, AEI observed staining and spillage from apparent routine automotive service operations, transfer of waste fluids, filters, etc. from smaller containers to drums and the waste oil AST throughout the shop floor. The shop floor is routinely washed with soap and water, and the oily water is discharged to the drain in the floor sink or in the toilet in the adjacent shop restroom. According to a review of records at the Santa Clara County Environmental Health Department (SCCEHD), the subject property has received violations in 1997, 2000, 2008, and 2017 for the improper storage or hazardous substances and evidence of spillage of waste oil and anti-freeze. Based on the use of hazardous materials on site, evidence of staining observed during the site reconnaissance, the aforementioned violations, the presence of floor drains, and the length of time the clarifier system has likely been in place (47 years), the current and historical use of the subject property for automotive repair purposes represents a REC to the subject property at this time.

A four-chambered clarifier was observed adjacent to the north of the subject property building. The age of the clarifier system is unknown; however, likely installed during the construction of the building (1971-1972). Clarifiers are used to treat waste water streams. Clarifiers can act as conduits to the subsurface of properties and when utilized to treat waste water streams, can act as preferential pathways for contaminants in the waste streams. Additionally, the structural integrity of clarifiers and their associated piping can become compromised over time, especially when located in areas prone to high seismic activity. AEI observed an oily liquid at the bottom of the chambers in the clarifier. Mr. Erik Bergman, Assistant Manager of Goodyear, was unaware of any maintenance of the clarifier. The shop sink and floor drains within the shop reportedly discharge to the clarifier system. Evidence of oily liquid was observed within some of the floor drains within the shop. Additionally, AEI observed staining and spillage from apparent routine automotive service operations, transfer of waste fluids, filters, etc. from smaller containers to drums and the waste oil AST throughout the shop floor. The shop floor is routinely washed with soap and water, and the oily water is discharged to the drain in the floor sink or in the toilet in the adjacent shop restroom. According to a review of records at the Santa Clara County Environmental Health Department (SCCEHD), the subject property has received violations in 1997, 2000, 2008, and 2017 for the improper storage or hazardous substances and evidence of spillage of waste oil and anti-freeze. Based on the use of hazardous materials on site, evidence of staining observed during the site reconnaissance, the aforementioned violations, the presence of floor drains, and the length of time the clarifier system has likely been in place (47 years), the current and historical use of the subject property for automotive repair purposes represents a REC to the subject property at this time.