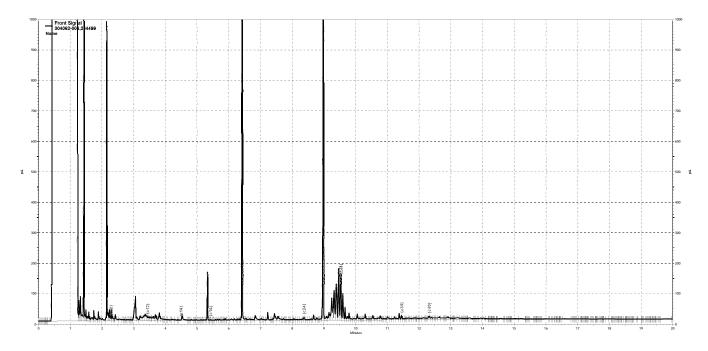

Analyte        | MSS Result | Spiked | Result | %REC | Limits |
|----------------|------------|--------|--------|------|--------|
| Diesel C10-C24 | 3.371      | 50.37  | 47.56  | 88   | 52-128 |

| Surrogate   | %REC | Limits |
|-------------|------|--------|
| o-Terphenyl | 108  | 59-130 |

Type: MSD Lab ID: QC951639

| Analyte        | Spiked | Result | %REC | Limits | RPD | Lim |
|----------------|--------|--------|------|--------|-----|-----|
| Diesel C10-C24 | 50.32  | 44.75  | 82   | 52-128 | 6   | 42  |

| Surroga     | %REC | Limits |
|-------------|------|--------|
|             |      |        |
| o-Terphenvl | 104  | 59-130 |



\kraken\gdrive\ezchrom\Projects\GC27\Data\2018\285a021.dat, Front Signal



\kraken\gdrive\ezchrom\Projects\GC27\Data\2018\285a022.dat, Front Signal



\kraken\gdrive\ezchrom\Projects\GC27\Data\2018\285a017.dat, Front Signal



\kraken\gdrive\ezchrom\Projects\GC27\Data\2018\285a023.dat, Front Signal



\kraken\gdrive\ezchrom\Projects\GC27\Data\2018\285a024.dat, Front Signal



\kraken\gdrive\ezchrom\Projects\GC27\Data\2018\285a025.dat, Front Signal



\kraken\gdrive\ezchrom\Projects\GC27\Data\2018\285a012.dat, Front Signal



\kraken\gdrive\ezchrom\Projects\GC27\Data\2018\285a013.dat, Front Signal



|           | Purgeable Organics by GC/MS         |           |                    |  |  |  |
|-----------|-------------------------------------|-----------|--------------------|--|--|--|
| Lab #:    | 304062                              | Location: | De Anza Properties |  |  |  |
| Client:   | Applied Remedial Technologies, Inc. | Prep: