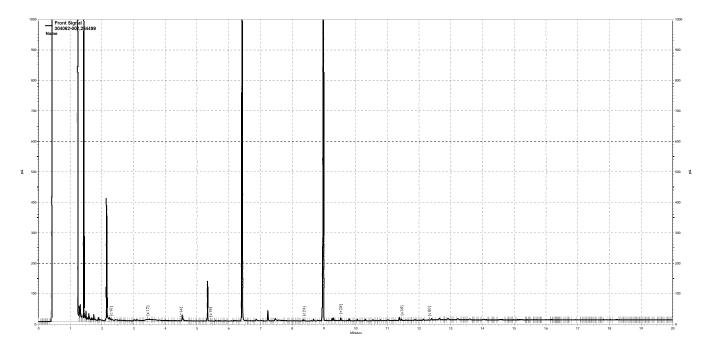

Analyzed:    | 10/12/18           |
| Diln Fac: 1.000            |                   |              |                    |

Type: MS Lab ID: QC951638

| Analyte        | MSS Result | Spiked | Result | %REC | Limits |
|----------------|------------|--------|--------|------|--------|
| Diesel C10-C24 | 3.371      | 50.37  | 47.56  | 88   | 52-128 |

| Surrogate   | %REC | Limits |
|-------------|------|--------|
| o-Terphenyl | 108  | 59-130 |

Type: MSD Lab ID: QC951639

| Analyte        | Spiked | Result | %REC | Limits | RPD | Lim |
|----------------|--------|--------|------|--------|-----|-----|
| Diesel C10-C24 | 50.32  | 44.75  | 82   | 52-128 | 6   | 42  |

| Surroga     | %REC | Limits |
|-------------|------|--------|
|             |      |        |
| o-Terphenvl | 104  | 59-130 |



\kraken\gdrive\ezchrom\Projects\GC27\Data\2018\285a021.dat, Front Signal



\kraken\gdrive\ezchrom\Projects\GC27\Data\2018\285a022.dat, Front Signal



\kraken\gdrive\ezchrom\Projects\GC27\Data\2018\285a017.dat, Front Signal



\kraken\gdrive\ezchrom\Projects\GC27\Data\2018\285a023.dat, Front Signal



\kraken\gdrive\ezchrom\Projects\GC27\Data\2018\285a024.dat, Front Signal



\kraken\gdrive\ezchrom\Projects\GC27\Data\2018\285a025.dat, Front Signal



\kraken\gdrive\ezchrom\Projects\GC27\Data\2018\285a012.dat, Front Signal



\kraken\gdrive\ezchrom\Projects\GC27\Data\2018\285a013.dat, Front Signal



|           | Purgeable Organics by GC/MS         |           |                    |  |  |  |
|-----------|-------------------------------------|-----------|--------------------|--|--|--|
|