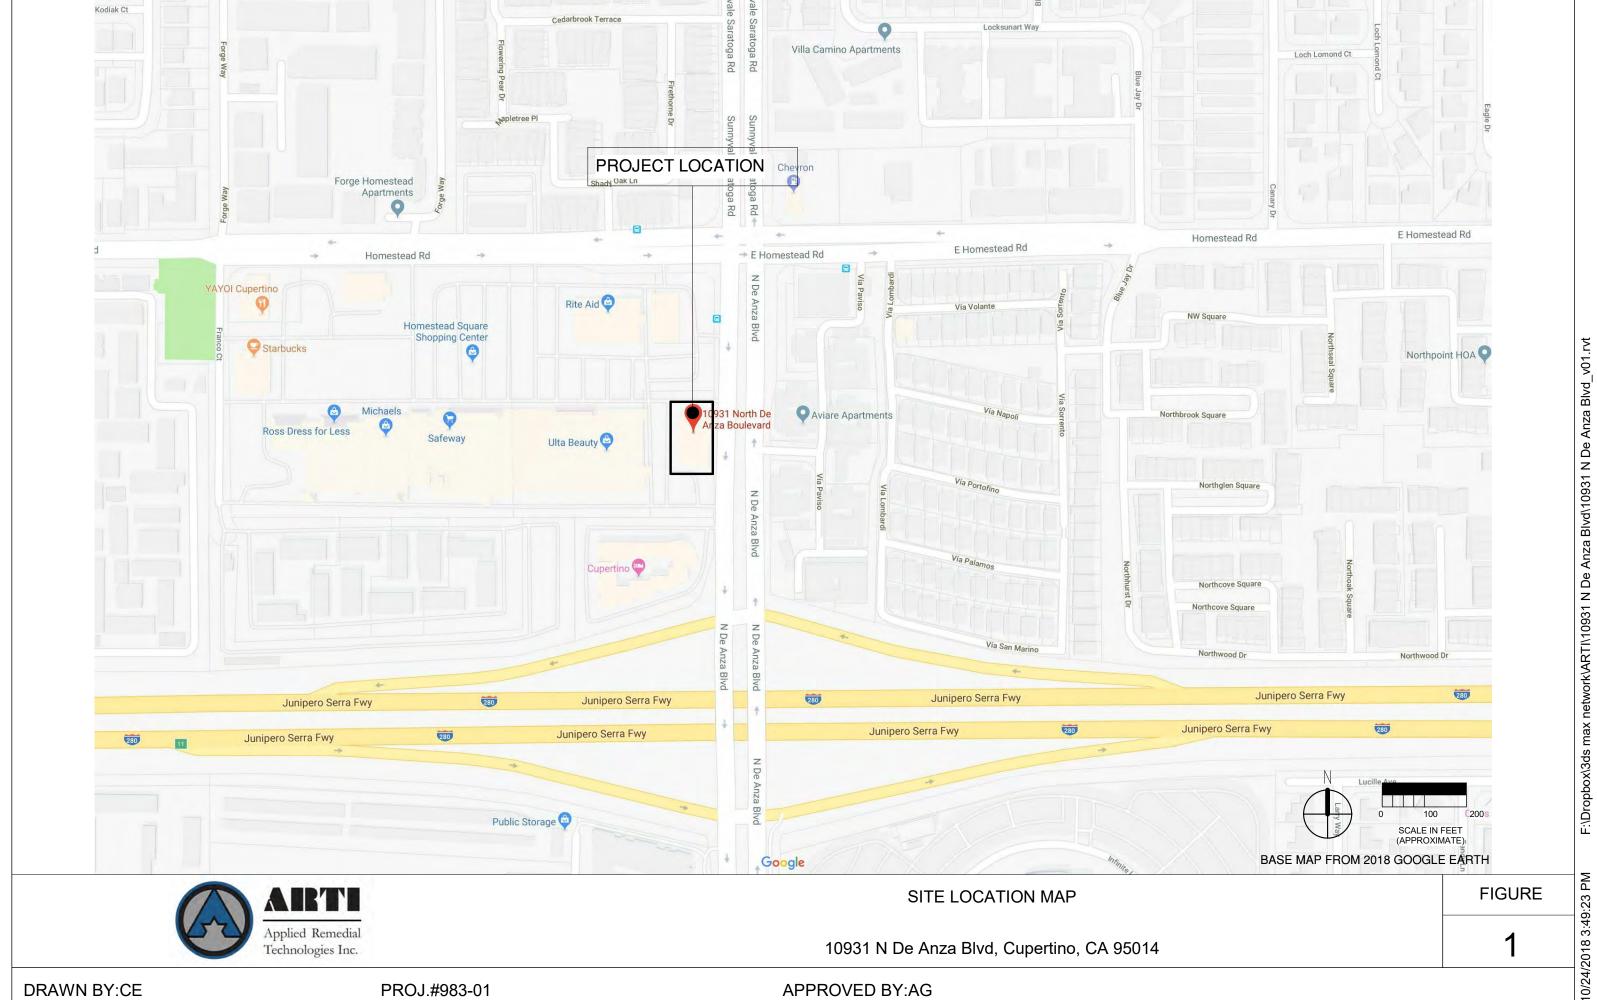

s report was prepared consistent with generally accepted environmental consulting principles and practices that are within the limitations described in **Appendix D**. We thank you for providing us the opportunity for performing the limited Phase II ESA. If you have any questions, please do not hesitate to call us at (415) 816-2134 or contact us via email at <a href="mailto:assumman@applied.us.com">assumman@applied.us.com</a>.

Very Truly Yours,

### APPLIED REMEDIAL TECHNOLOGIES, INC.

Varinder S. Oberoi, PE

Senior Engineer

Apri S. Ghuman, PE, CIH Principal Engineer







### Attachments:

Figure 1 – Site Location Map

Figure 2 – Site Plan

Appendix A – Soil Boring Logs

Appendix B – Ground Penetrating Radar Survey

Appendix C – Laboratory Analytical Results

Appendix D - Limitations



DRAWN BY:CE PROJ.#983-01

Technologies Inc.

APPROVED BY:AG

10931 N De Anza Blvd, Cupertino, CA 95014

### SITE PHOTOS SHOWING APPROXIMATE LOCATION OF BORINGS



### **LEGEND**

APPROXIMATE LOCATION OF SOIL BORINGS BY APPLIED REMEDIAL TECHNOLOGIES, INC. (DRILLED 10/10/18)



BASE MAP FROM GOOGLE MAPS 2018 (NOT TO SCALE)
NOTE: BORING & WELL LOCATIONS ARE APPROXIMATE





SITE PLAN

**FIGURE** 

10931 N De Anza Blvd, Cupertino, CA 95014

2

10/24/2018 3:49:38 PM

DRAWN BY:CE PROJ.#983-01 APPROVED BY:AG

# **APPENDIX "A"**

|                | FIELI  | LOCATION C                  | F BOR   | ING:   |                             |                               |       |                           | PROJECT:  | DeAnza          |               | DATES DRILLED:  | 10-10-18                  |
|--