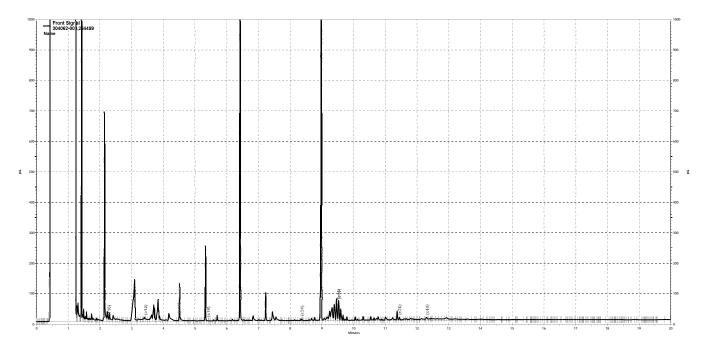

|              |                    |

Type: MS Lab ID: QC951638

| Analyte        | MSS Result | Spiked | Result | %REC | Limits |
|----------------|------------|--------|--------|------|--------|
| Diesel C10-C24 | 3.371      | 50.37  | 47.56  | 88   | 52-128 |

| Surrogate   | %REC | Limits |
|-------------|------|--------|
| o-Terphenyl | 108  | 59-130 |

Type: MSD Lab ID: QC951639

| Analyte        | Spiked | Result | %REC | Limits | RPD | Lim |
|----------------|--------|--------|------|--------|-----|-----|
| Diesel C10-C24 | 50.32  | 44.75  | 82   | 52-128 | 6   | 42  |

| Surroga     | %REC | Limits |
|-------------|------|--------|
|             |      |        |
| o-Terphenvl | 104  | 59-130 |



\kraken\gdrive\ezchrom\Projects\GC27\Data\2018\285a021.dat, Front Signal



\kraken\gdrive\ezchrom\Projects\GC27\Data\2018\285a022.dat, Front Signal



\kraken\gdrive\ezchrom\Projects\GC27\Data\2018\285a017.dat, Front Signal



\kraken\gdrive\ezchrom\Projects\GC27\Data\2018\285a023.dat, Front Signal



\kraken\gdrive\ezchrom\Projects\GC27\Data\2018\285a024.dat, Front Signal



\kraken\gdrive\ezchrom\Projects\GC27\Data\2018\285a025.dat, Front Signal



\kraken\gdrive\ezchrom\Projects\GC27\Data\2018\285a012.dat, Front Signal



\kraken\gdrive\ezchrom\Projects\GC27\Data\2018\285a013.dat, Front Signal



|           | Purgeable Organics by GC/MS         |           |                    |  |  |  |
|-----------|-------------------------------------|-----------|--------------------|--|--|--|
| Lab #:    | 304062                              | Location: | De Anza Proper