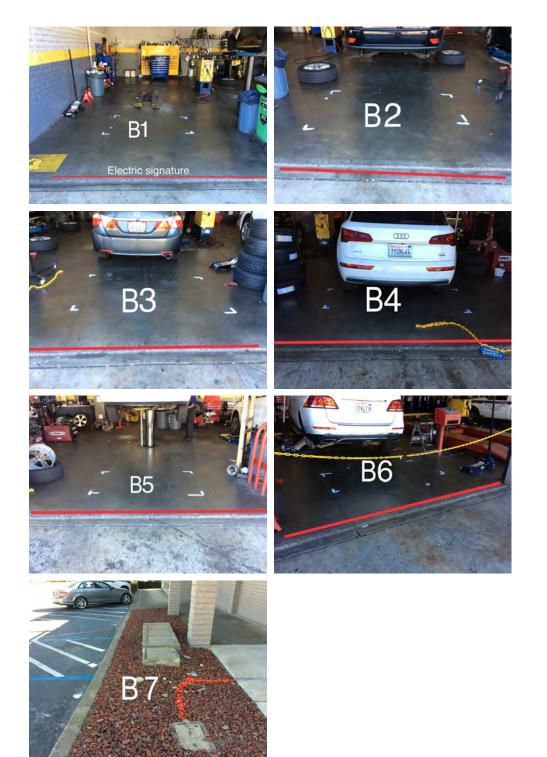

D**. We thank you for providing us the opportunity for performing the limited Phase II ESA. If you have any questions, please do not hesitate to call us at (415) 816-2134 or contact us via email at <a href="mailto:assumman@applied.us.com">assumman@applied.us.com</a>.

Very Truly Yours,

### APPLIED REMEDIAL TECHNOLOGIES, INC.

Varinder S. Oberoi, PE

Senior Engineer

Apri S. Ghuman, PE, CIH Principal Engineer







### Attachments:

Figure 1 – Site Location Map

Figure 2 – Site Plan

Appendix A – Soil Boring Logs

Appendix B – Ground Penetrating Radar Survey

Appendix C – Laboratory Analytical Results

Appendix D - Limitations



DRAWN BY:CE PROJ.#983-01

Technologies Inc.

APPROVED BY:AG

10931 N De Anza Blvd, Cupertino, CA 95014

### SITE PHOTOS SHOWING APPROXIMATE LOCATION OF BORINGS



### **LEGEND**

APPROXIMATE LOCATION OF SOIL BORINGS BY APPLIED REMEDIAL TECHNOLOGIES, INC. (DRILLED 10/10/18)



BASE MAP FROM GOOGLE MAPS 2018 (NOT TO SCALE)
NOTE: BORING & WELL LOCATIONS ARE APPROXIMATE





SITE PLAN

**FIGURE** 

10931 N De Anza Blvd, Cupertino, CA 95014

2

10/24/2018 3:49:38 PM

DRAWN BY:CE PROJ.#983-01 APPROVED BY:AG

# **APPENDIX "A"**

|                | FIELI  | LOCATION C                  | F BOR   | ING:   |                             |                               |       |                           | PROJECT:  | DeAnza          |               | DATES DRILLED:  | 10-10-18                  |
|----------------|--------|-----------------------------|---------|--------|-----------------------------|-------------------------------|-------|--------------------