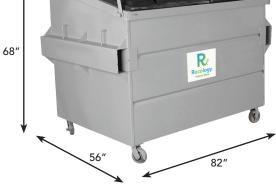

## **Front Load Bins**

1-yard

3-yard

40" 82" 4-yard

53″

2-yard

R

Dimensions may vary slightly. Measurements shown are exterior dimensions. Not all bins are available with wheels.