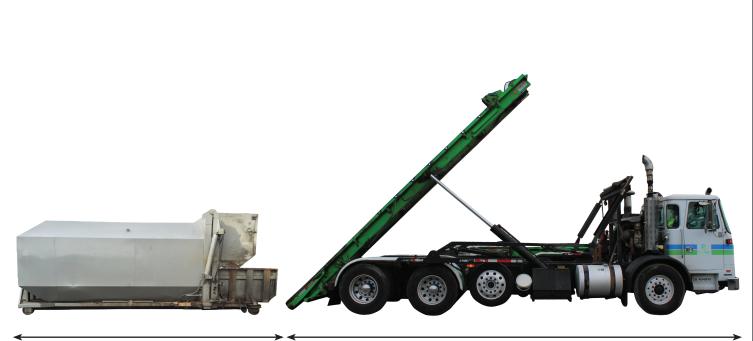

# Roll-Off

(See box dimensions)

32'

Dimensions may vary slightly. Measurements shown are exterior dimensions.