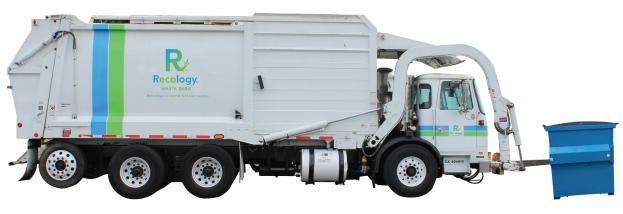

## **Rear-Loader**

Dimensions may vary slightly. Measurements shown are exterior dimensions.