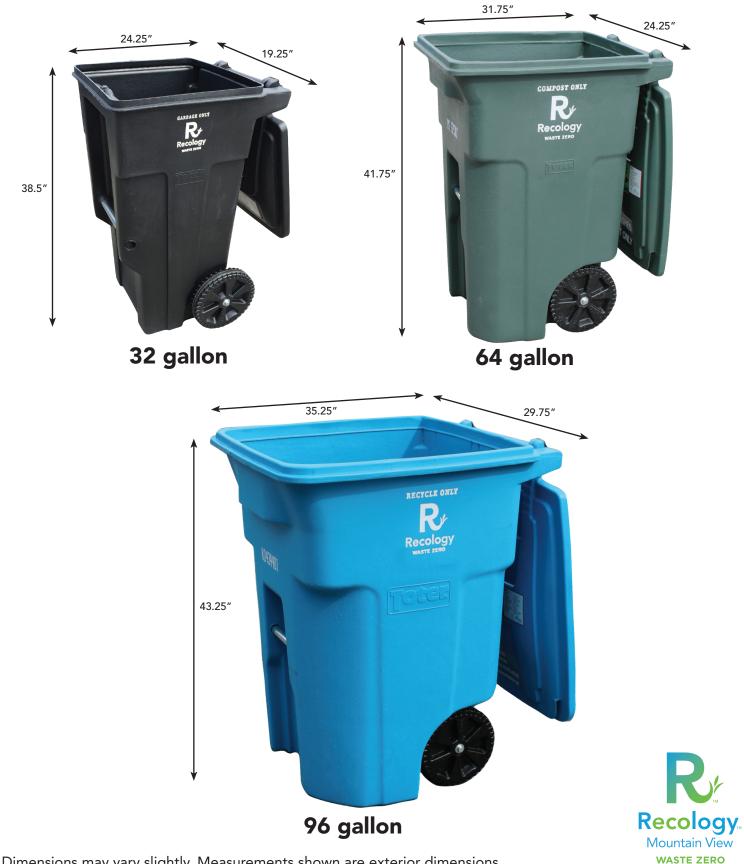

## **Plastic Carts**

Dimensions may vary slightly. Measurements shown are exterior dimensions.