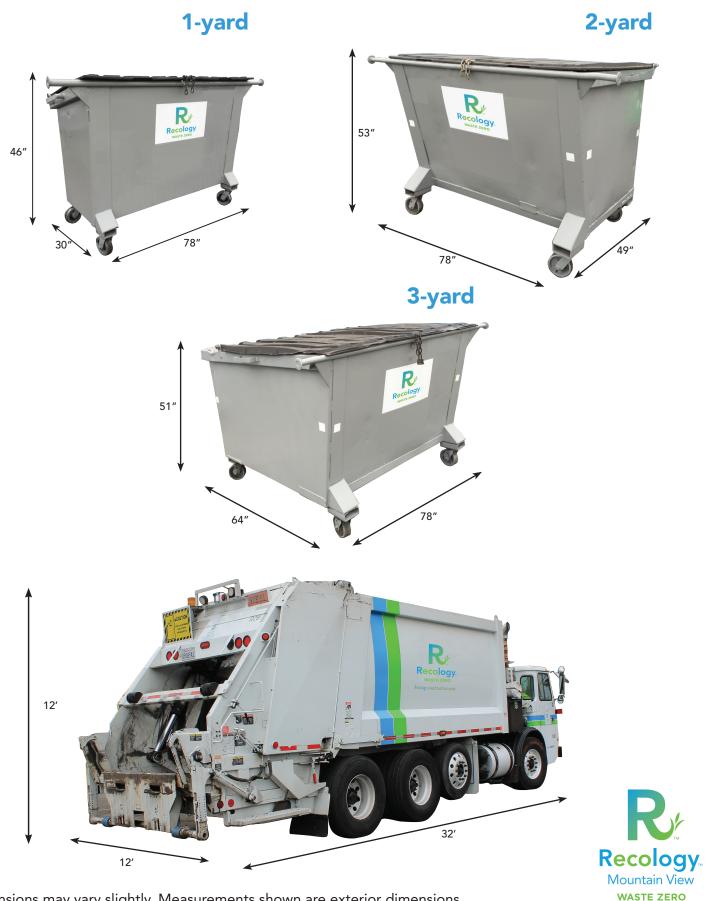

## **Rear-Loader**

Dimensions may vary slightly. Measurements shown are exterior dimensions.