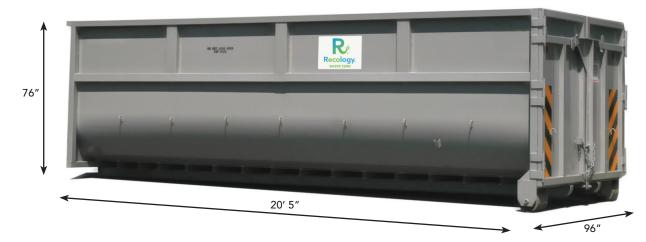

#### 30 Yard - Debris Box

Dimensions may vary slightly. Measurements shown are exterior dimensions.

Recology.com | 650.967.3034