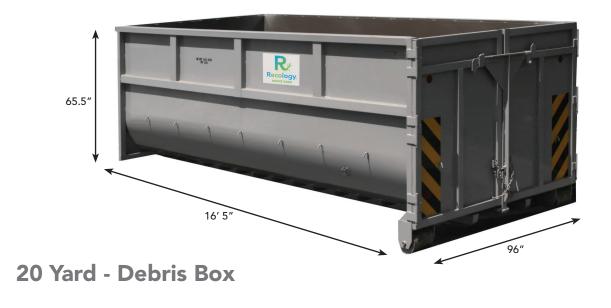

## **Front Load Bins**

1-yard



3-yard







40" 82" 4-yard

53″



2-yard

R



Dimensions may vary slightly. Measurements shown are exterior dimensions. Not all bins are available with wheels.

## **Front-Loader**



39′

(See box dimensions)





Recology Mountain View WASTE ZERO

Dimensions may vary slightly. Measurements shown are exterior dimensions.

Recology.com | 650.967.3034

# Debris Boxes



#### 30 Yard - Debris Box





Dimensions may vary slightly. Measurements shown are exterior dimensions.

Recology.com | 650.967.3034

# Roll-Off



(See box dimensions)

32'





Dimensions may vary slightly. Measurements shown are exterior dimensions.

## **Rear-Loader**



Dimensions may vary slightly. Measurements shown are exterior dimensions.

## Side-Loader





Recology. Mountain View WASTE ZERO

Dimensions may vary slightly. Measurements shown are exterior dimensions.

12′

## **Plastic Carts**



Dimensions may vary slightly. Measurements shown are exterior dimensions.