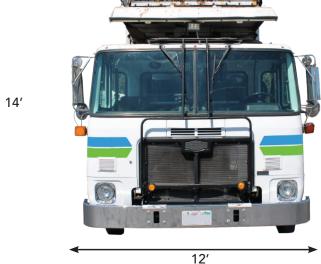

## **Front-Loader**

39′

(See box dimensions)

Recology Mountain View WASTE ZERO

Dimensions may vary slightly. Measurements shown are exterior dimensions.

Recology.com | 650.967.3034