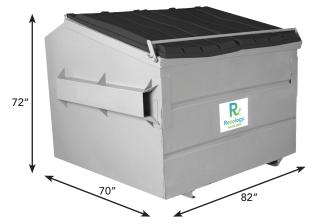

## **Front Load Bins**

1-yard

3-yard

40" 82" 4-yard

53″

2-yard

R

Dimensions may vary slightly. Measurements shown are exterior dimensions. Not all bins are available with wheels.