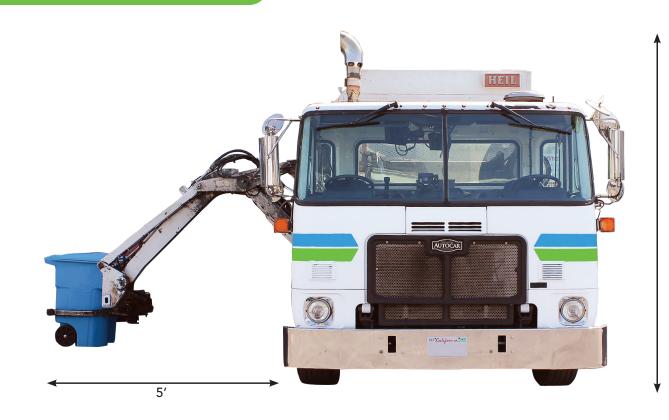

## Side-Loader

Recology. Mountain View WASTE ZERO

Dimensions may vary slightly. Measurements shown are exterior dimensions.

12′