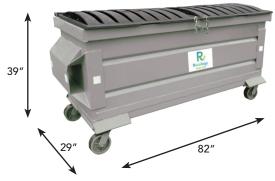

## **Front-Loader**

39′

(See box dimensions)

Recology Mountain View WASTE ZERO

Dimensions may vary slightly. Measurements shown are exterior dimensions.

Recology.com | 650.967.3034