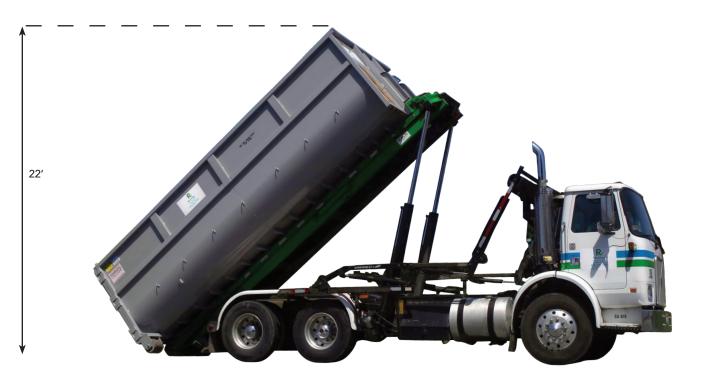

# Roll-Off

(See box dimensions)

32'

Dimensions may vary slightly. Measurements shown are exterior dimensions.