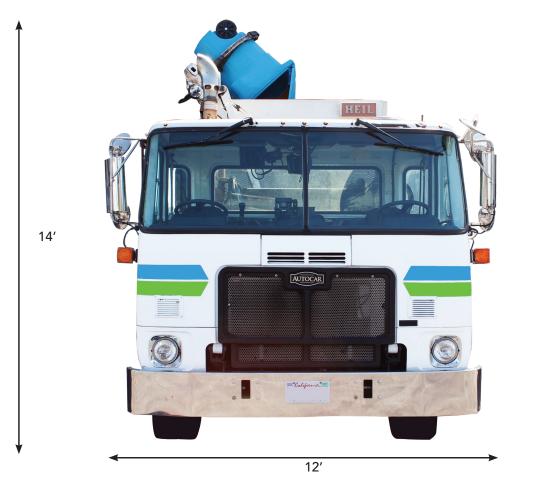

## Side-Loader

Recology. Mountain View WASTE ZERO

Dimensions may vary slightly. Measurements shown are exterior dimensions.

12′