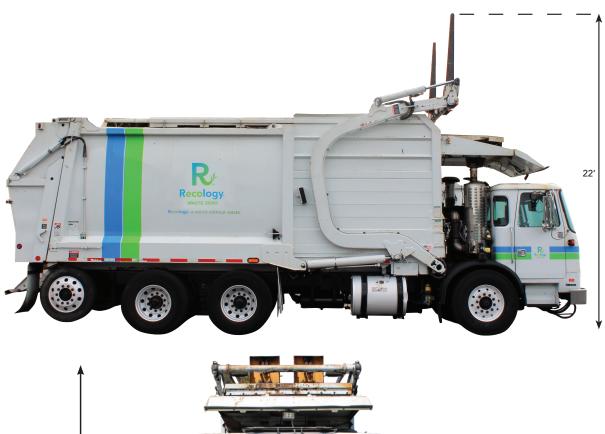

## **Front-Loader**

39′

(See box dimensions)

Recology Mountain View WASTE ZERO

Dimensions may vary slightly. Measurements shown are exterior dimensions.

Recology.com | 650.967.3034