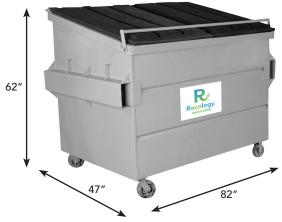

## **Front Load Bins**

1-yard

3-yard

40" 82" 4-yard

53″

2-yard

R

Dimensions may vary slightly. Measurements shown are exterior dimensions. Not all bins are available with wheels.