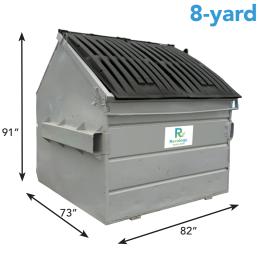

## **Front Load Bins**

1-yard

3-yard

40" 82" 4-yard

53″

2-yard

R

Dimensions may vary slightly. Measurements shown are exterior dimensions. Not all bins are available with wheels.