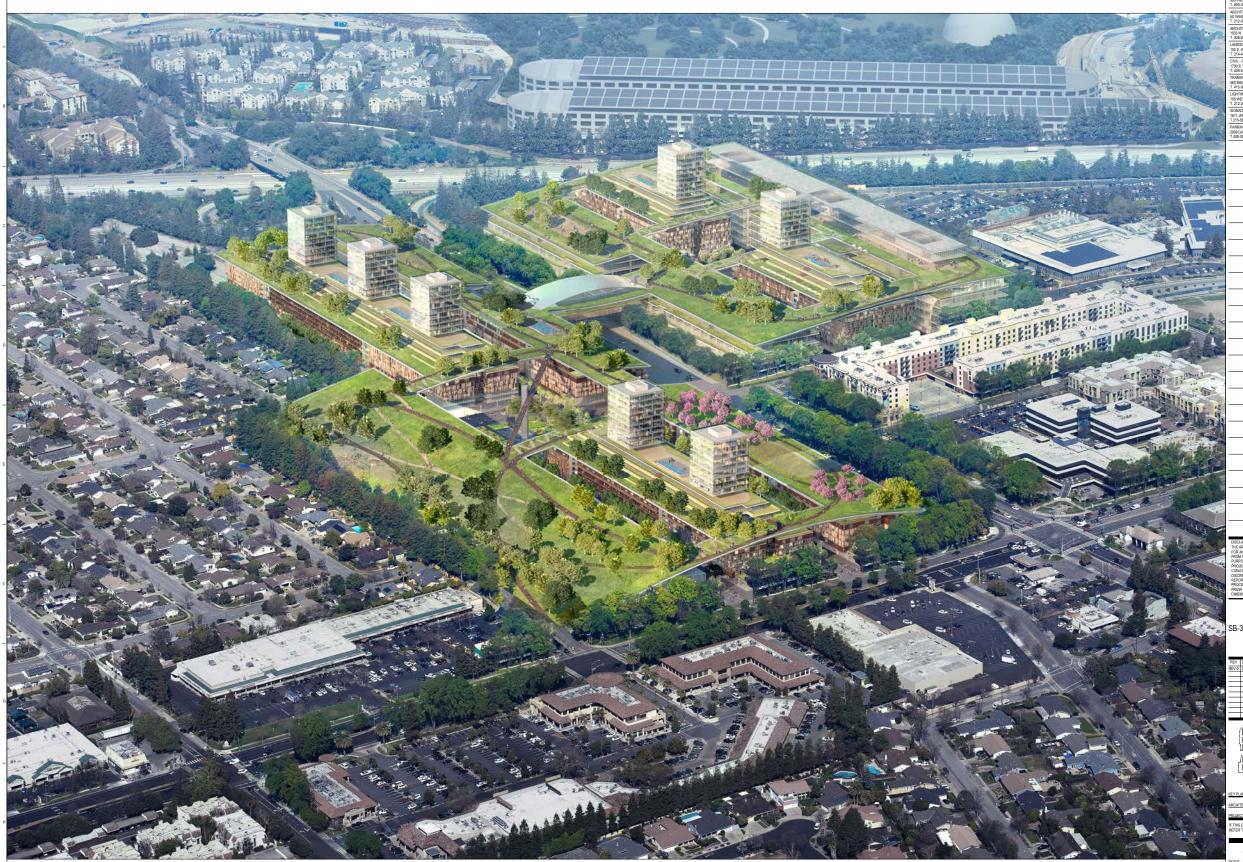

|
|      | =     |                               |            |
|      | _     |                               | _          |
| da.  | _     |                               |            |
| Sec. |       |                               |            |
| al 3 | =     |                               |            |
| 50   | _     |                               |            |
| 100  |       |                               |            |
|      | _     |                               | _          |



KEY PLAN AND NORTH ARROW

ARCHITECTS PROJECT NUMBER 78801

PROJECT PHASE: SB-35 DEVELOPMENT APPLICATIO

IF THIS DRAWING IS NOT 36"-48" IT IS A REDUCED PRINT:

IF THIS DRAWING IS NOT 35° x48" IT IS A REDUCED PRINT;
REFER TO GRAPHIC SCALE

0 32 64' 128' 193

VISUALIZATIONS -AERIAL VIEW

SHEET TITLE