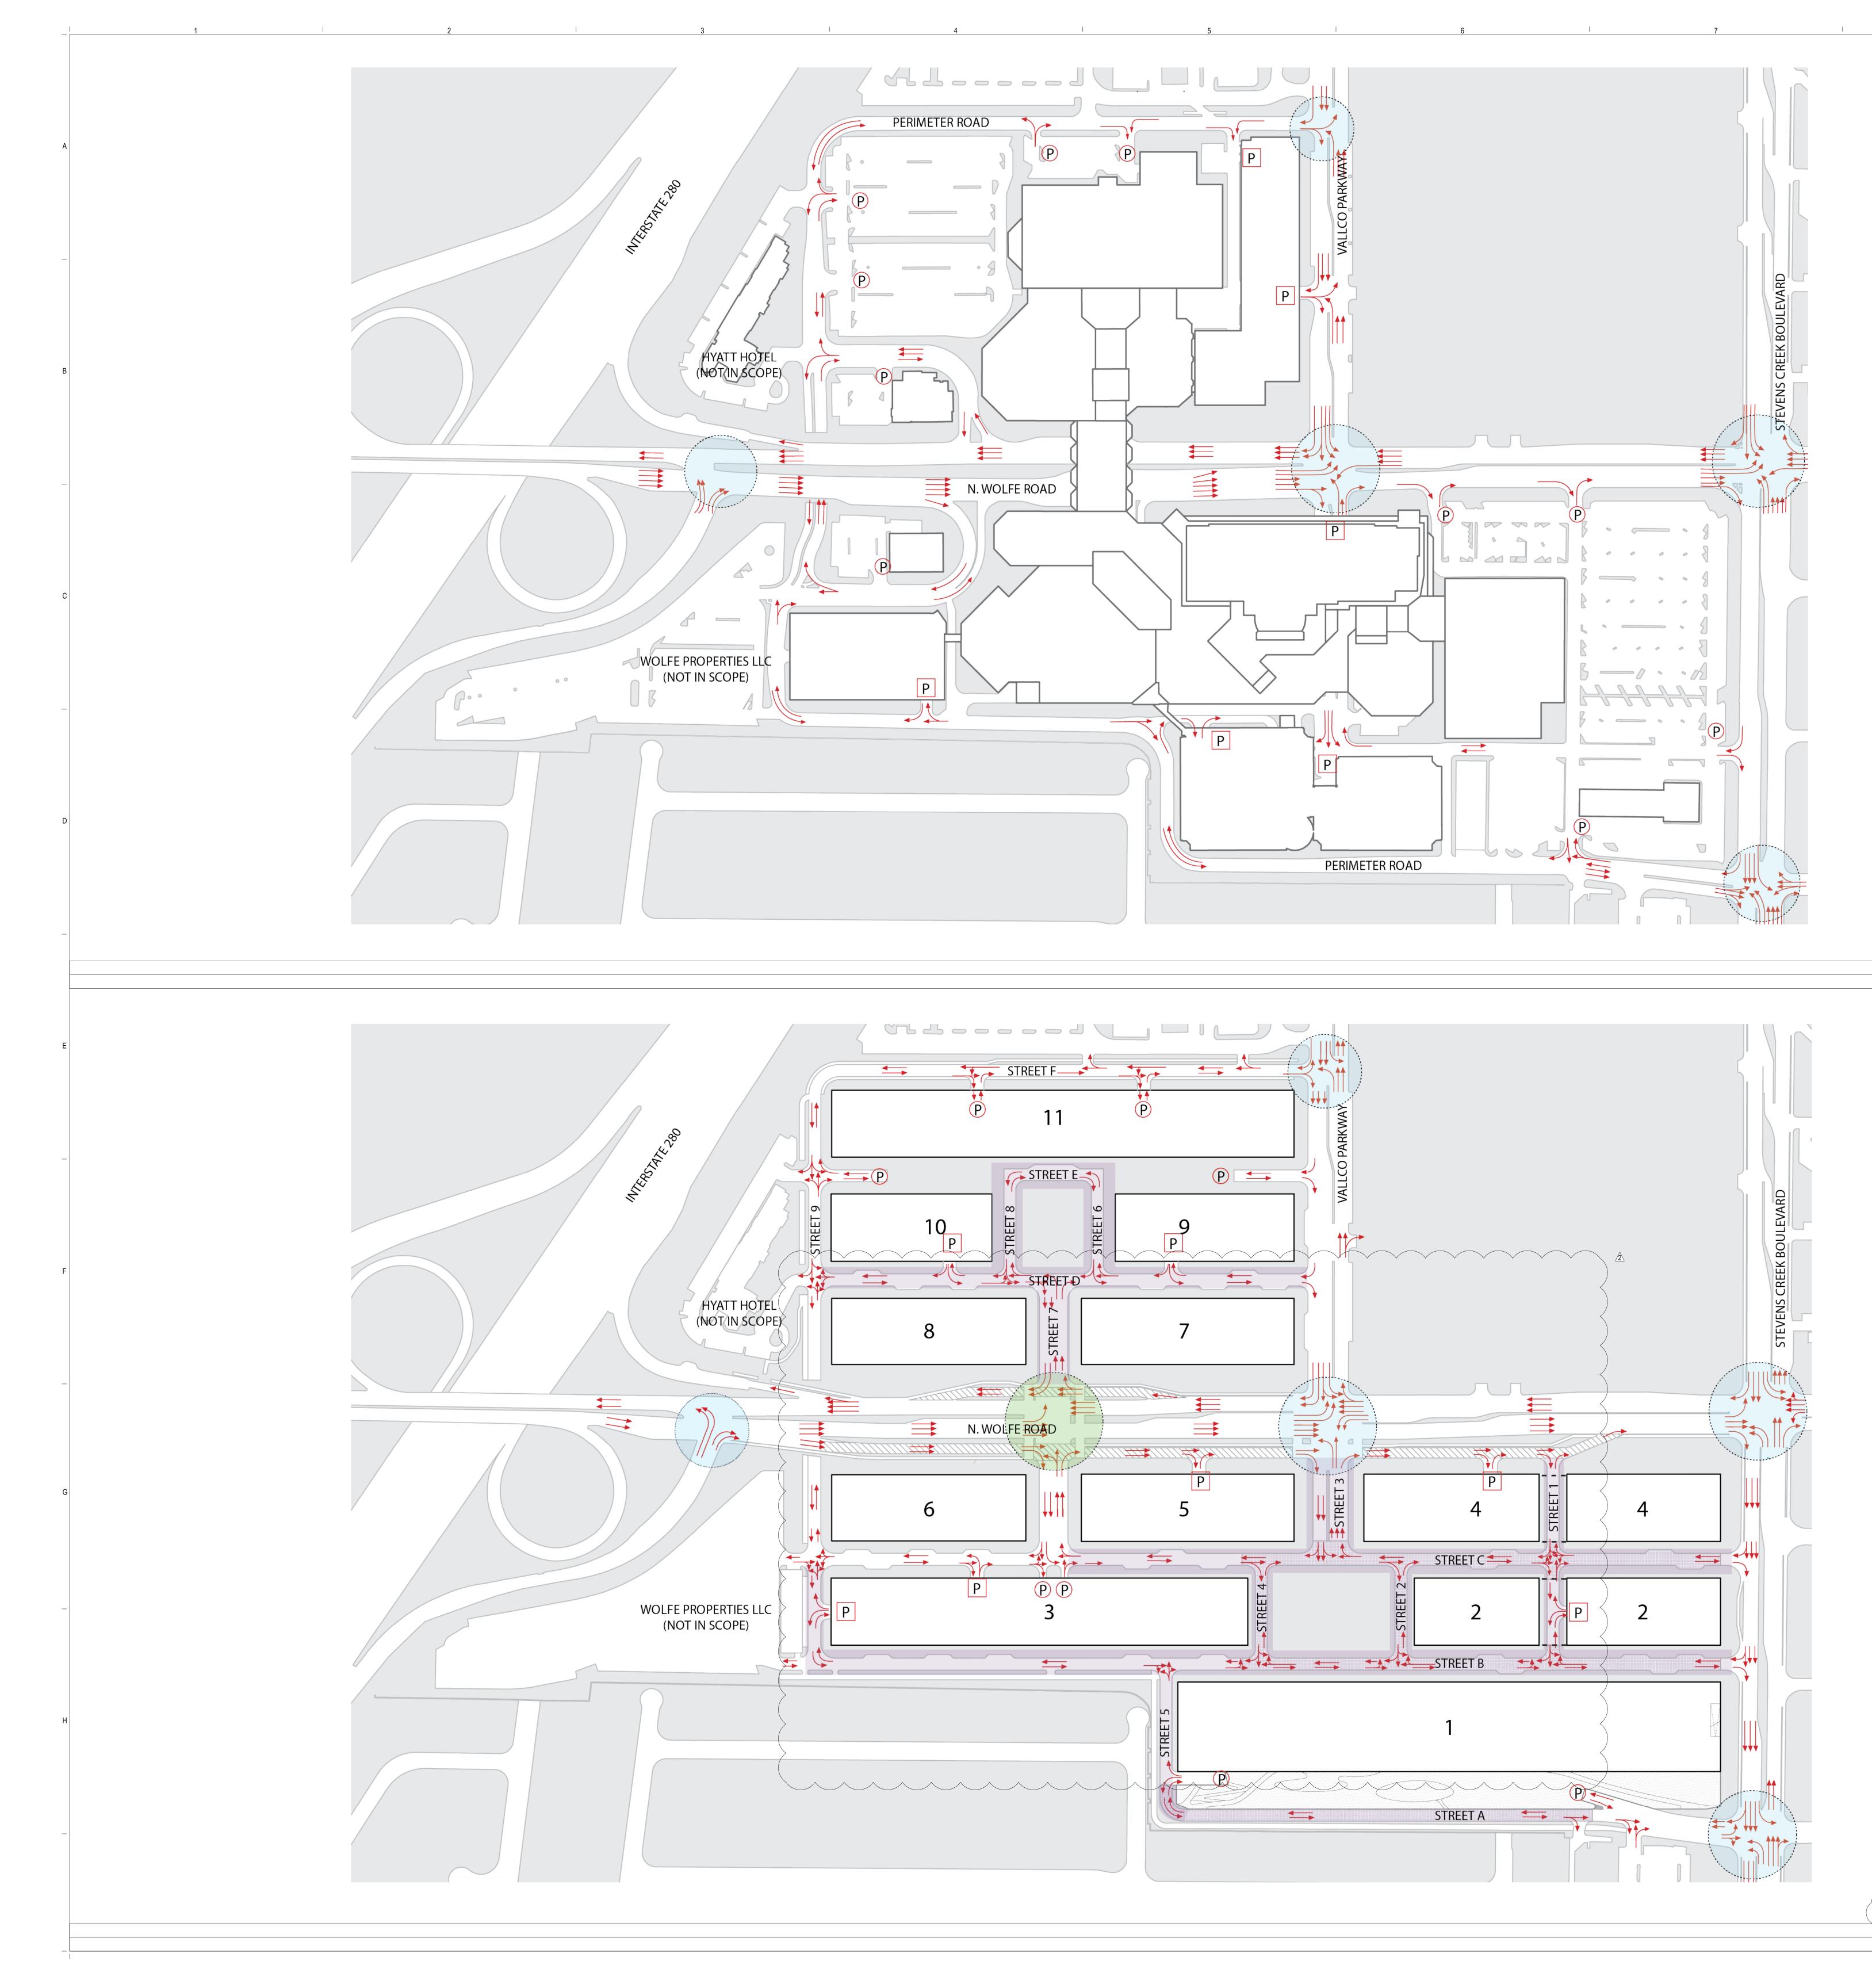

## LEGEND P UNDERGROUND PARKING ENTRANCE / EXIT P STRUCTURED PARKING ENTRANCE / EXIT SIGNALIZED INTERSECTIONS PROPOSED SIGNALIZED INTERSECTIONS → VEHICLE CIRCULATION RESTRICTED VEHICLE ACCESS DURING COMMUNITY EVENTS WOLFE FRONTAGE ROAD

EXISTING VEHICLE ACCESS PLAN N.T.S.

NOT FOR CONSTRUCTION

DISCLAIMER THE ARCHITECT / ENGINEER SHALL HAVE NO RESPONSIBILITY FOR ANY LIABILITY, LOSS, COST, DAMAGE OR EXPENSE ARISING FROM OR RELATING TO ANY USE OF THIS DOCUMENT FOR ANY PURPOSE OTHER THAN ITS INTENDED PURPOSE ON THIS PROJECT. THIS DOCUMENT IS TO BE CONSIDERED IN CONJUNCTION WITH ALL RELATED DOCUMENTATION. ANY DISCREPANCIES IDENTIFIED IN THIS DOCUMENT MUST BE REPORTED IMMEDIATELY TO THE ARCHITECT BEFORE PROCEEDING. CONTRACTORS MUST VERIFY ALL DIMENSIONS PRIOR TO PROCEEDING WITH ANY WORK. ONLY FIGURED DIMENSIONS ARE TO BE USED FOR VERIFICATION.

## SB-35 DEVELOPMENT APPLICATION

© 2018 RAFAEL VINOLY ARCHITECTS PC

- RESTRICTED VEHICLE ACCESS DURING COMMUNITY EVENTS. EMERGENCY VEHICLE AND LOCAL RESIDENT ACCESS WILL REMAIN UNBLOCKED BY ANY STRUCTURES AT ALL TIMES DURING THE CLOSURE. - RESTRICTED VEHICLE ACCESS DURING CONVINCENT - ETERNAL BY ANY STRUCTURES AT ALL TIMES DURING THE CLOSURE. PROPOSED VEHICLE ACCESS PLAN N.T.S.