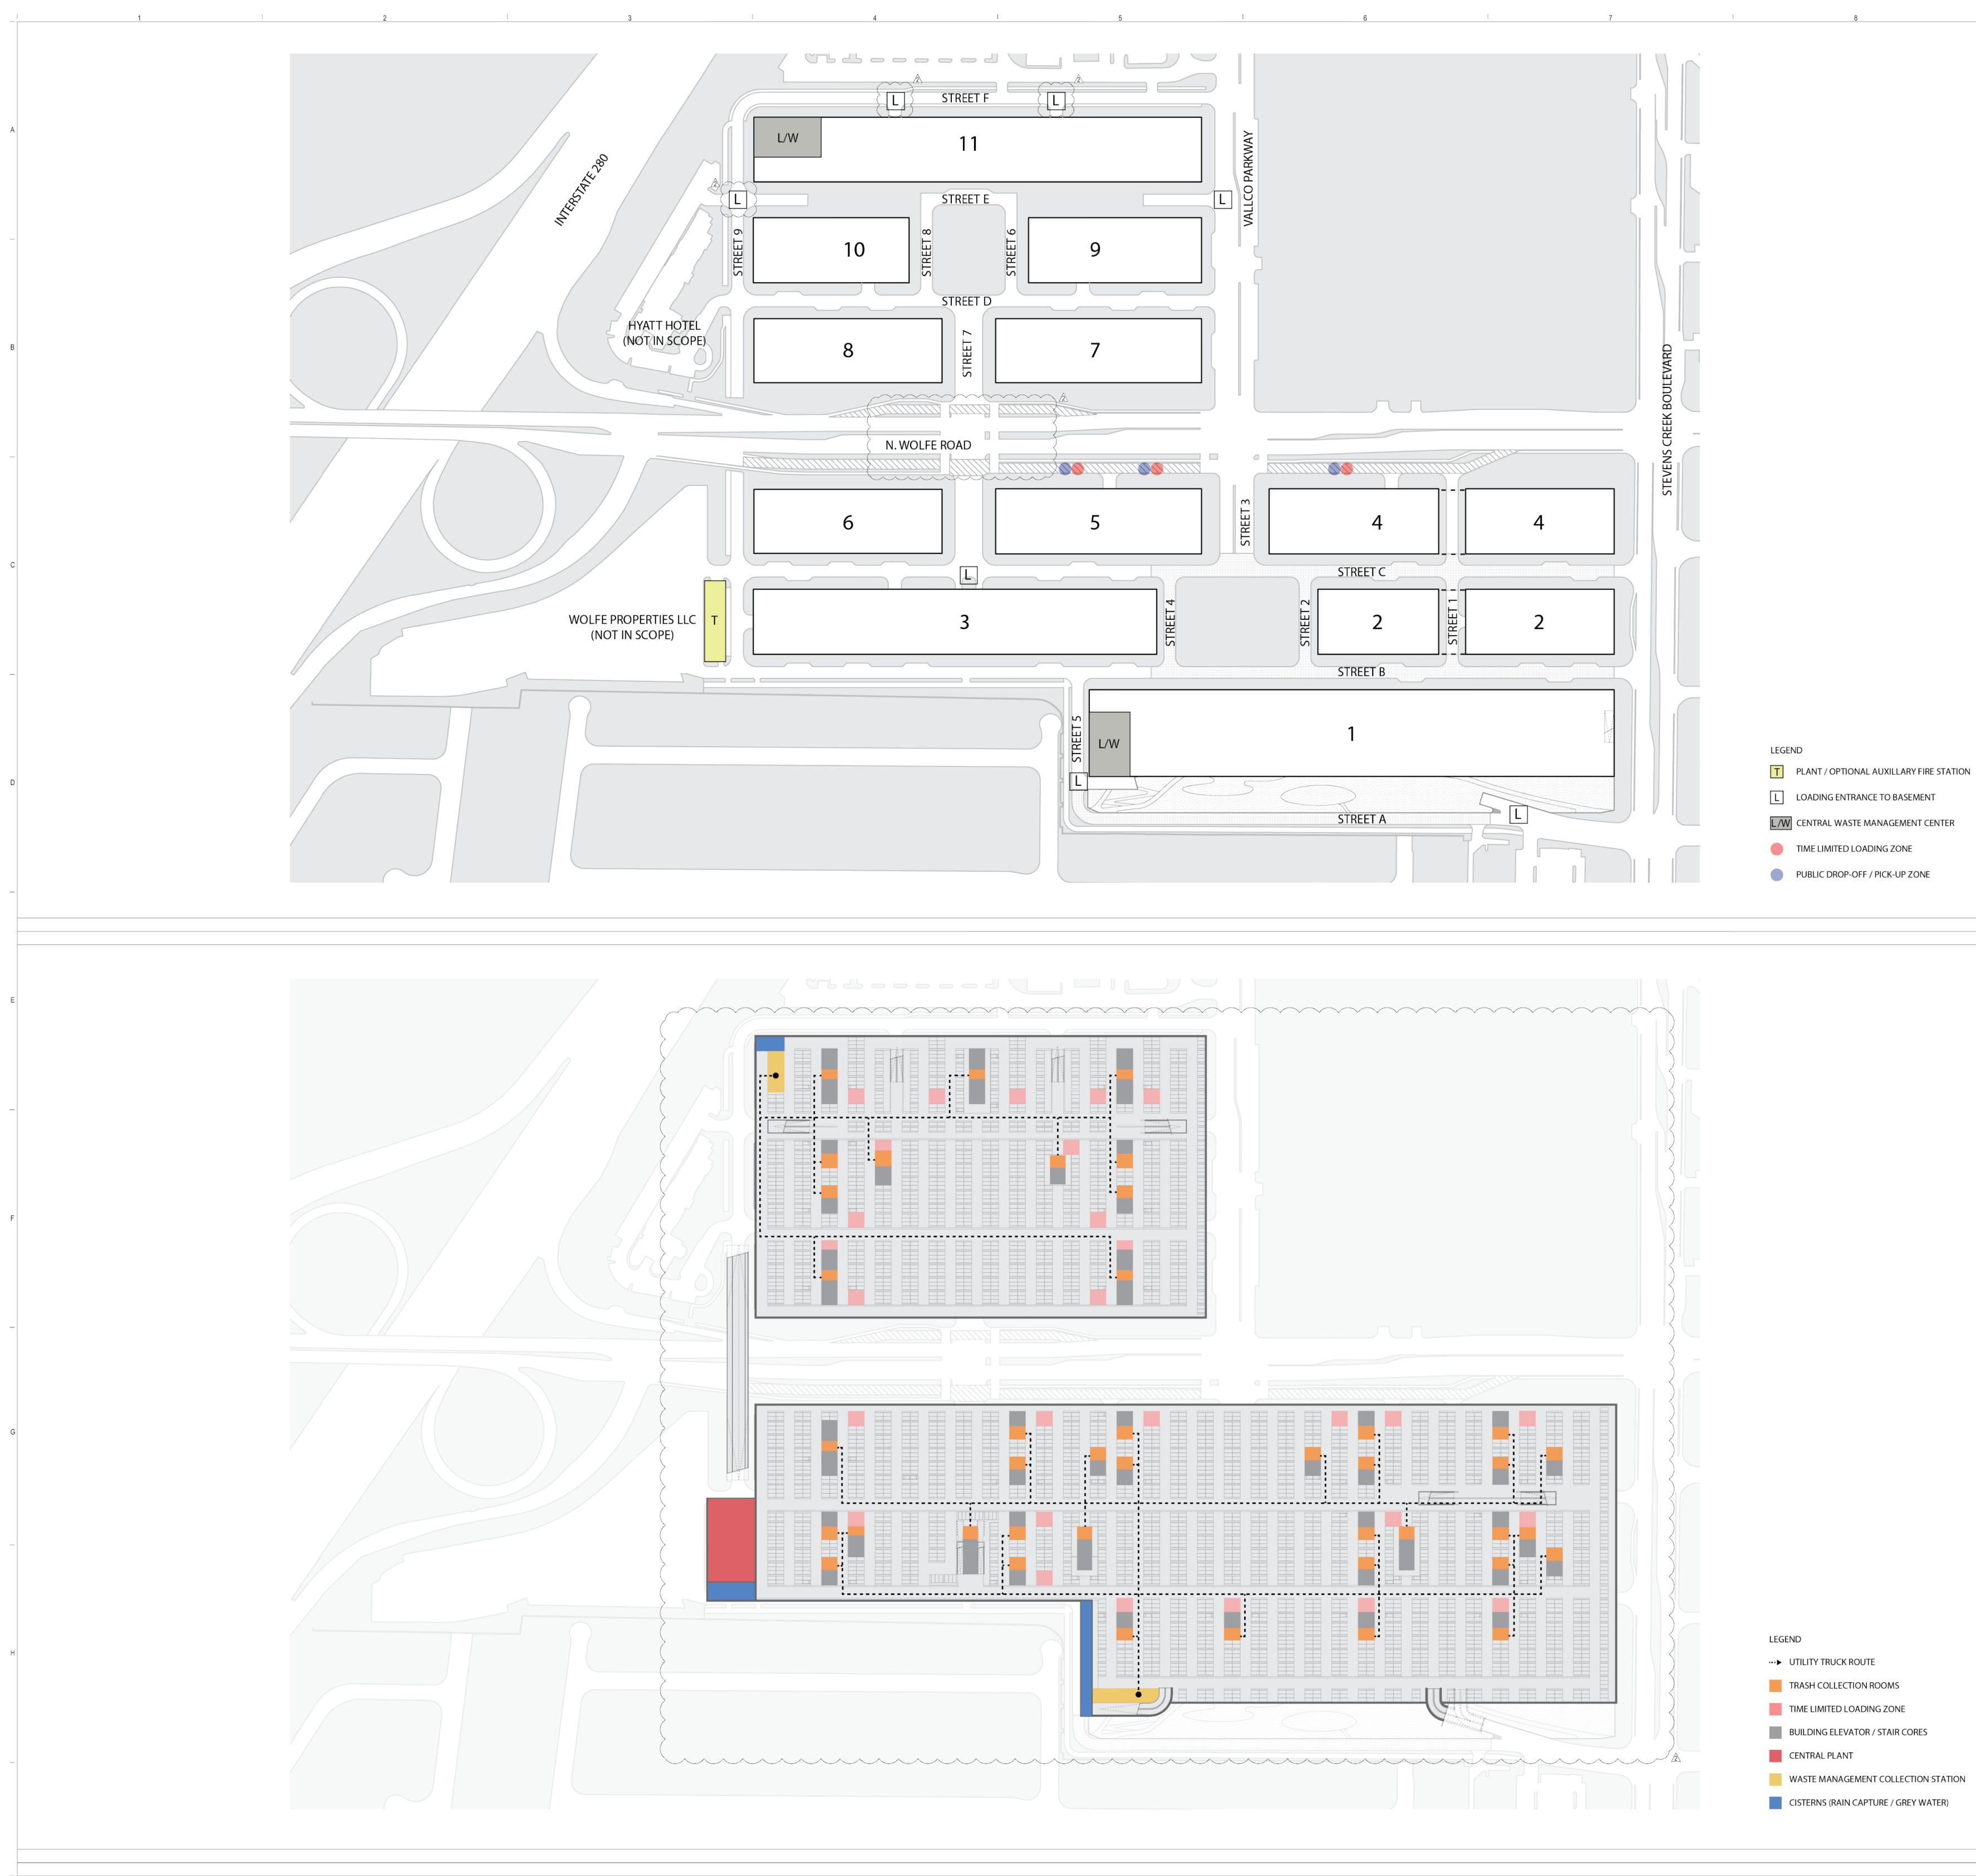

## LEGEND

(P) OPEN AIR PARKING ENTRANCE / EXIT P STRUCTURED PARKING ENTRANCE / EXIT SIGNALIZED INTERSECTIONS

OWNER - VALLCO PROPERTY OWNER LLC. 965 PAGE MILL ROAD, PALO ALTO, CA 94304 T. 650-344-1500 ARCHITECTURE - RAFAEL VINOLY ARCHITECTS 50 VANDAM STREET, NEW YORK, NY 10013 T. 212-924-5060 ARCHITECTURE - RAFAEL VINOLY ARCHITECTS 1033 N. WOLFE ROAD, CUPERTINO, CA 95014 T. 408-627-7090 LANDSCAPE ARCHITECTURE - OLIN PARTNERSHIP LTD. 150 S, INDEPENDENCE MALL W. SUITE 1123, PHILADELPHIA, PA 19106 T. 214-440-0030 CIVIL - SANDIS CIVIL ENGINEERS SURVEYORS PLANNERS, INC. 1700 S. WINCHESTER BLVD, SUITE 200, CAMPBELL, CA 95008 T. 408-636-0900 TRANSPORTATION ENGINEERING - ARUP NORTH AMERICA, LTD. 560 MISSION STREET, SUITE 700, SAN FRANCISCO, CA 94105 T. 415-957-9445 LIGHTING - ONE LUX STUDIO 158 WEST 29TH STREET, 10TH FLOOR, NEW YORK, NY 10001 T. 212-201-5790 SIGNAGE - EX:IT 1617 JFK BLVD, SUITE 1665, PHILADELPHIA, PA 19103 T.215-561-1950 PARKING ENGINEERING - WATRY DESIGN, INC. 2099 GATEWAY PLACE, SUITE 550, SAN JOSE, CA 95110 T.408-392-7900 WASTE MANAGEMENT - CINI-LITTLE INTERNATIONAL 535 NORTH BRAND BLVD, STE 710 GLENDALE, CA 92103 T.626-441-7700

LOADING & TRASH AREA DIAGRAM - STREET LEVEL N.T.S.

NOT FOR CONSTRUCTION

DISCLAIMER

VALLCO TOWN CENTER

OWNER - VALLCO PROPERTY OWNER LLC. 965 PAGE MILL ROAD, PALO ALTO, CA 94304

ARCHITECTURE - RAFAEL VINOLY ARCHITECTS 50 VANDAM STREET, NEW YORK, NY 10013