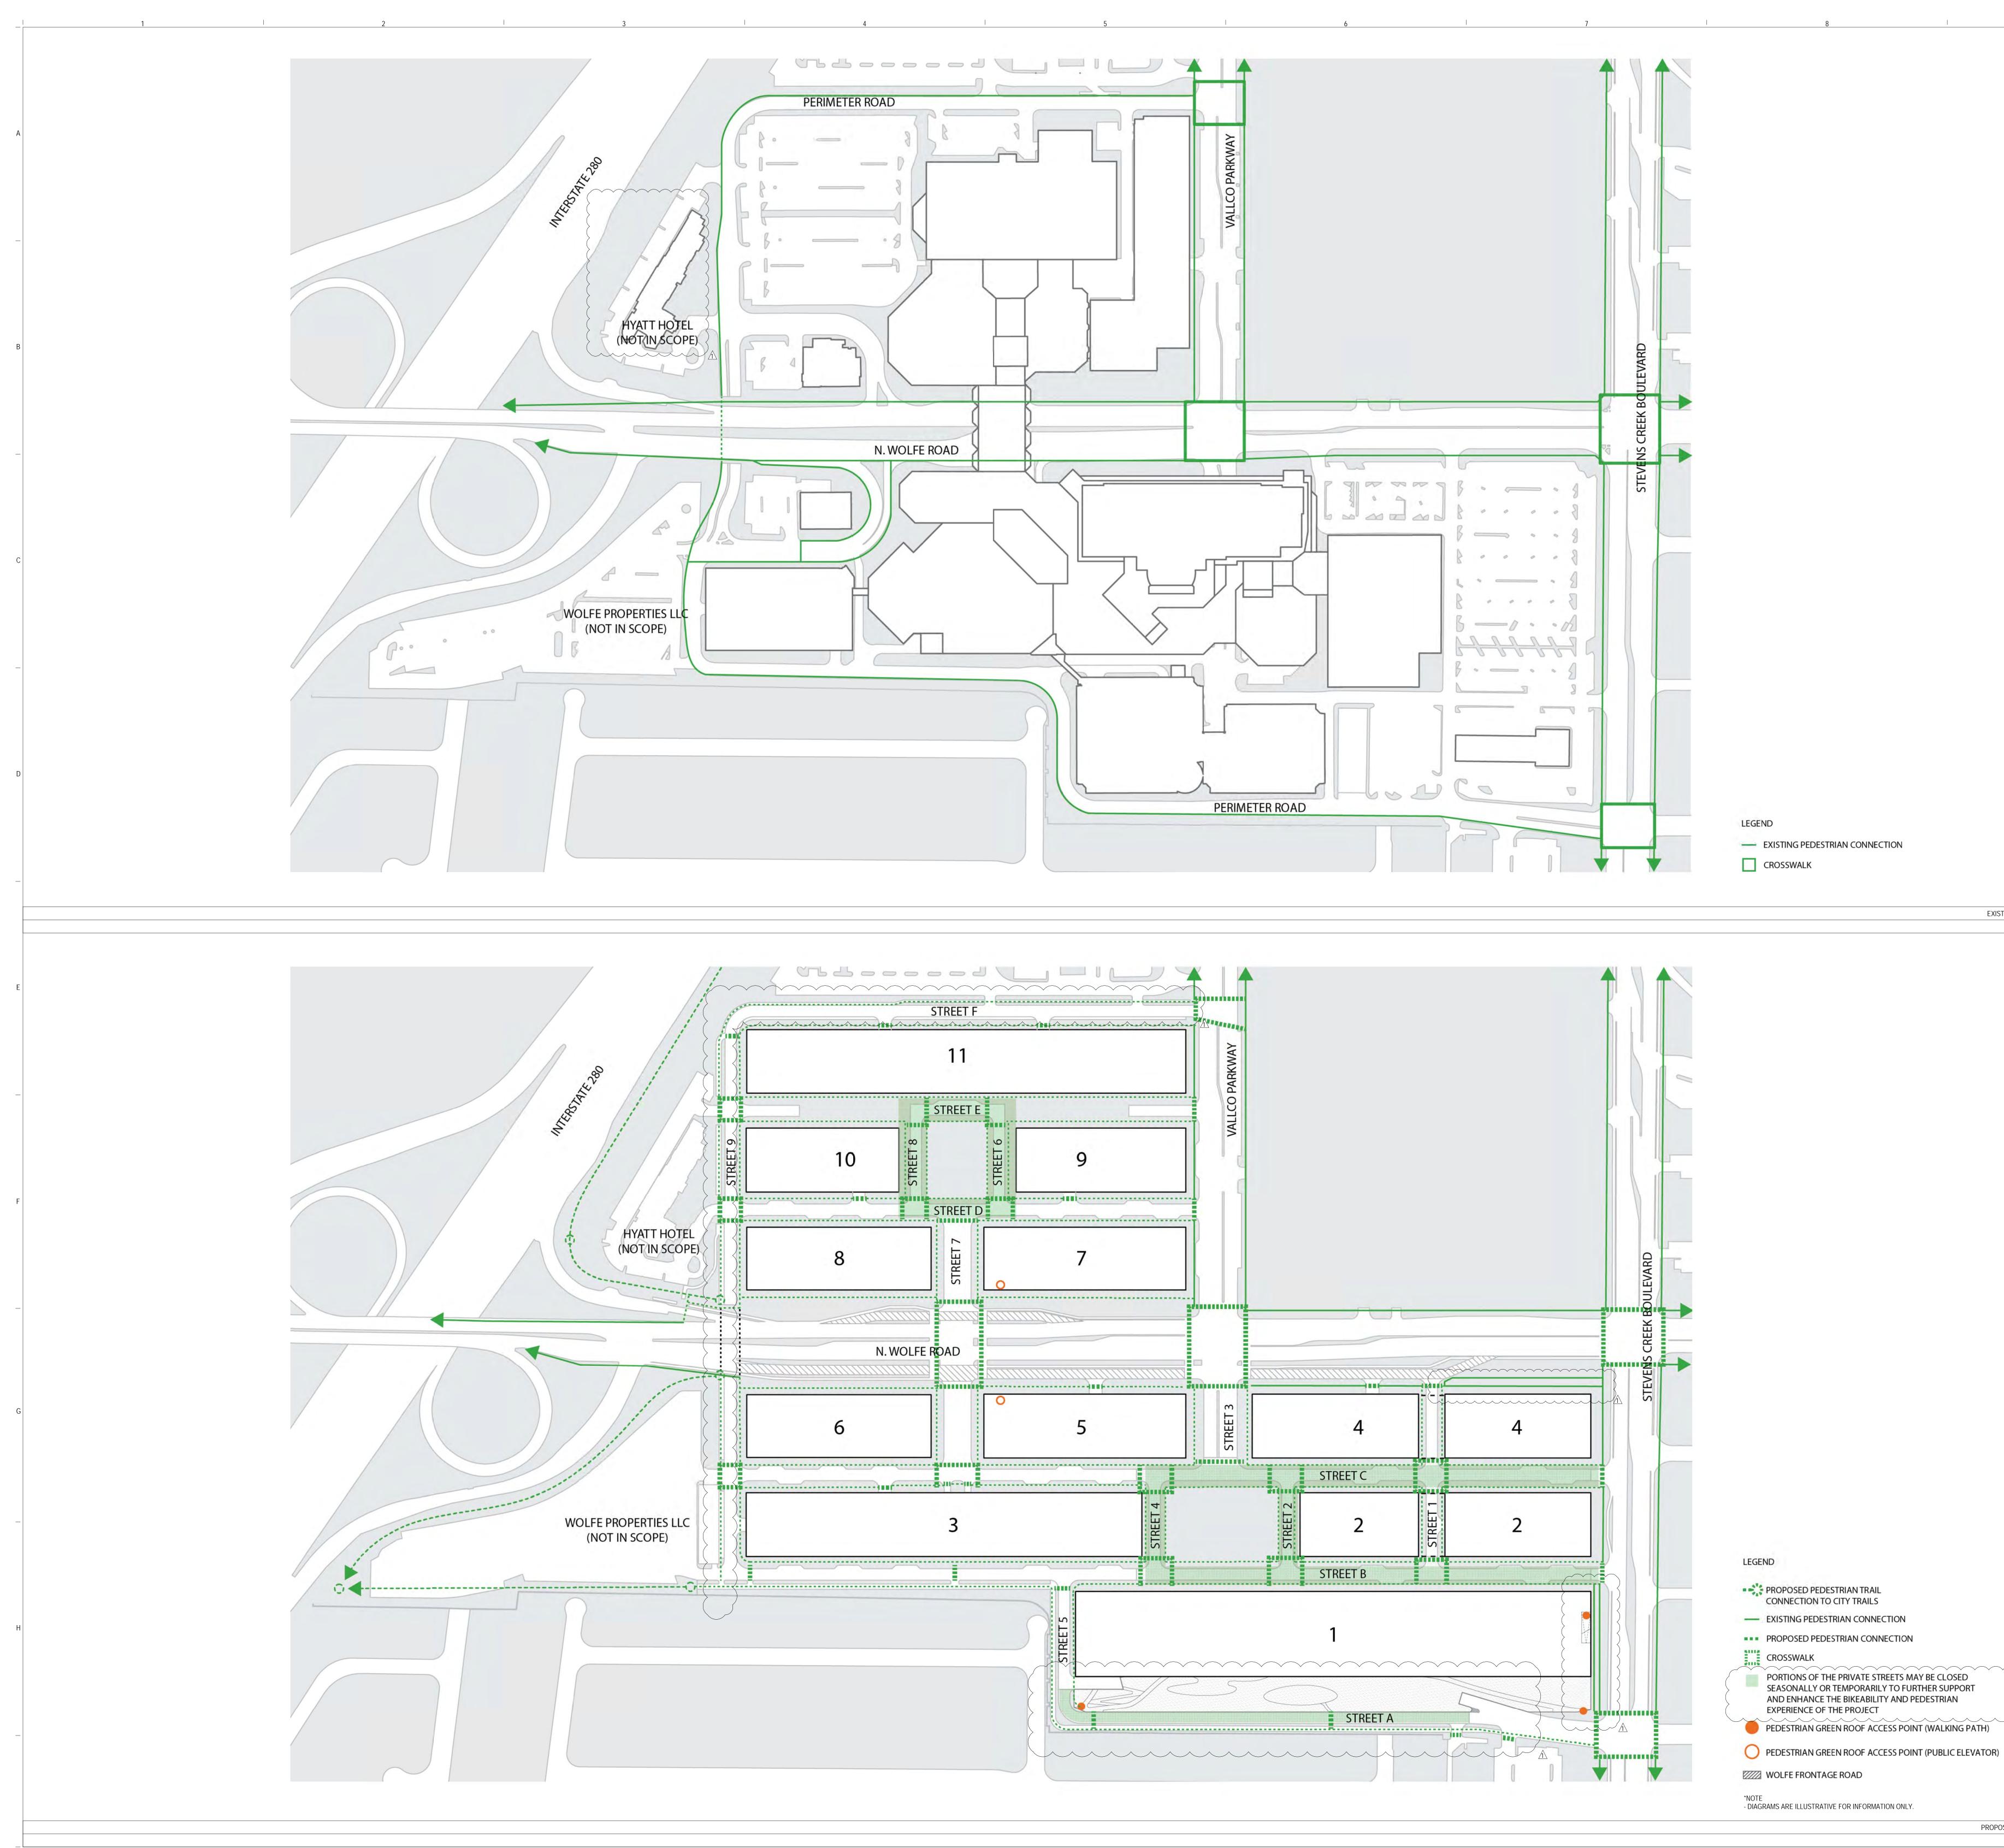

535 NORTH BRAND BLVD, STE 710 GLENDALE, CA 92103 T.626-441-7700 

EXISTING PEDESTRIAN CONNECTIVITY PLAN - STREET LEVEL N.T.S.

NOT FOR CONSTRUCTION

DISCLAIMER THE ARCHITECT / ENGINEER SHALL HAVE NO RESPONSIBILITY FOR ANY LIABILITY, LOSS, COST, DAMAGE OR EXPENSE ARISING FROM OR RELATING TO ANY USE OF THIS DOCUMENT FOR ANY PURPOSE OTHER THAN ITS INTENDED PURPOSE ON THIS PROJECT. THIS DOCUMENT IS TO BE CONSIDERED IN CONJUNCTION WITH ALL RELATED DOCUMENTATION. ANY DISCREPANCIES IDENTIFIED IN THIS DOCUMENT MUST BE REPORTED IMMEDIATELY TO THE ARCHITECT BEFORE PROCEEDING. CONTRACTORS MUST VERIFY ALL DIMENSIONS PRIOR TO PROCEEDING WITH ANY WORK. ONLY FIGURED DIMENSIONS ARE TO BE USED FOR VERIFICATION.

# SB-35 DEVELOPMENT APPLICATION

| AY BE CLOSED<br>RTHER SUPPORT<br>PEDESTRIAN |        |
|---------------------------------------------|--------|
| NT (WALKING PATH)                           | /<br>/ |