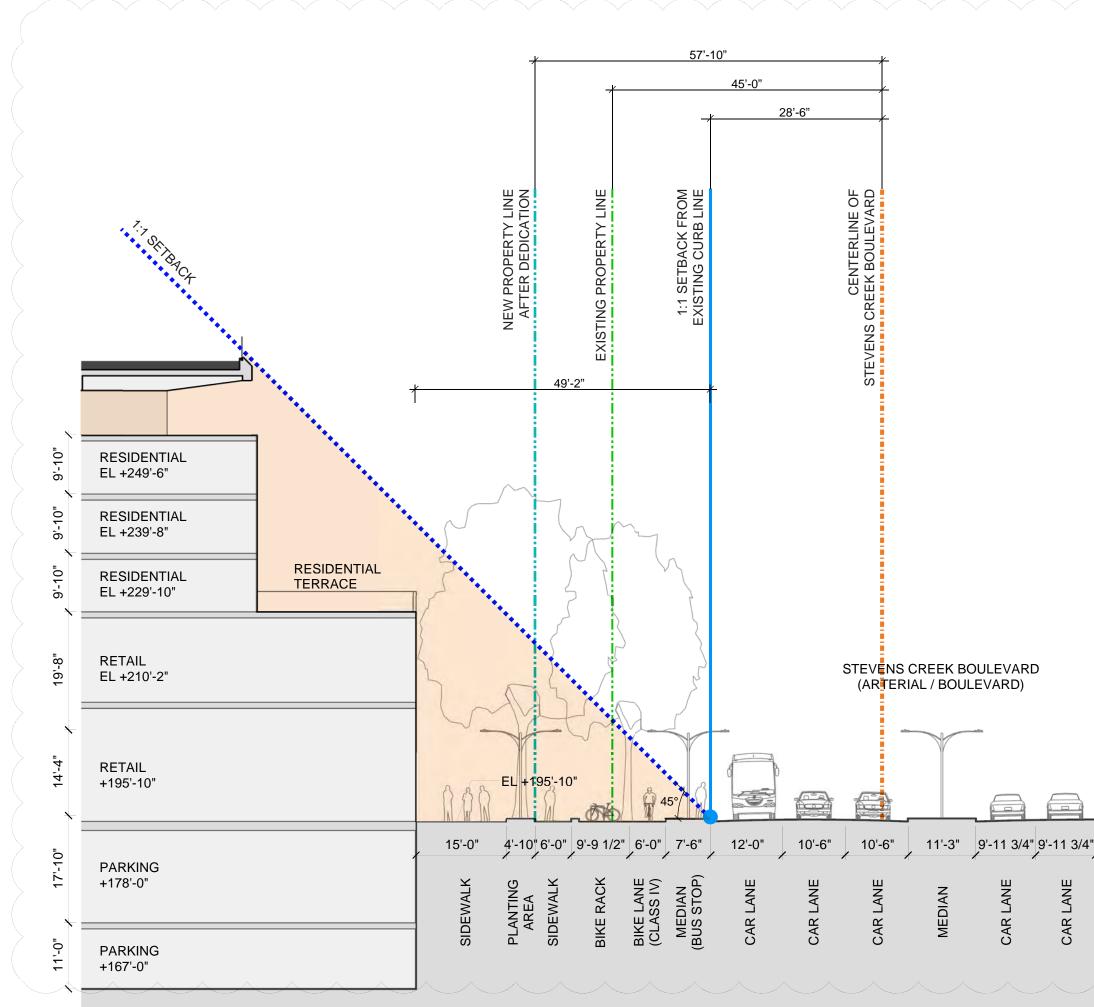

# ----- TRANSIT CIRCULATION EXISTING PUBLIC TRANSPORTATION (VALLEY TRANSIT AUTHORITY BUS STOP) O RELOCATED PUBLIC TRANSPORTATION (VALLEY TRANSIT AUTHORITY BUS STOP) PROPOSED PUBLIC TRANSPORTATION (VALLEY TRANSIT AUTHORITY BUS STOP) PROPOSED PRIVATE SHUTTLE BUS STOP 1/2 MILE DISTANCE TO PUBLIC TRANSPORTATION WOLFE FRONTAGE ROAD - ALL PORTIONS OF THE PROJECT ARE WITHIN A 1/4 MILE DISTANCE TO PUBLIC TRANSPORTATION, - BOTH FROM EXISTING BUS STOP LOCATIONS AND PROPOSED NEW BUS STOP LOCATIONS.