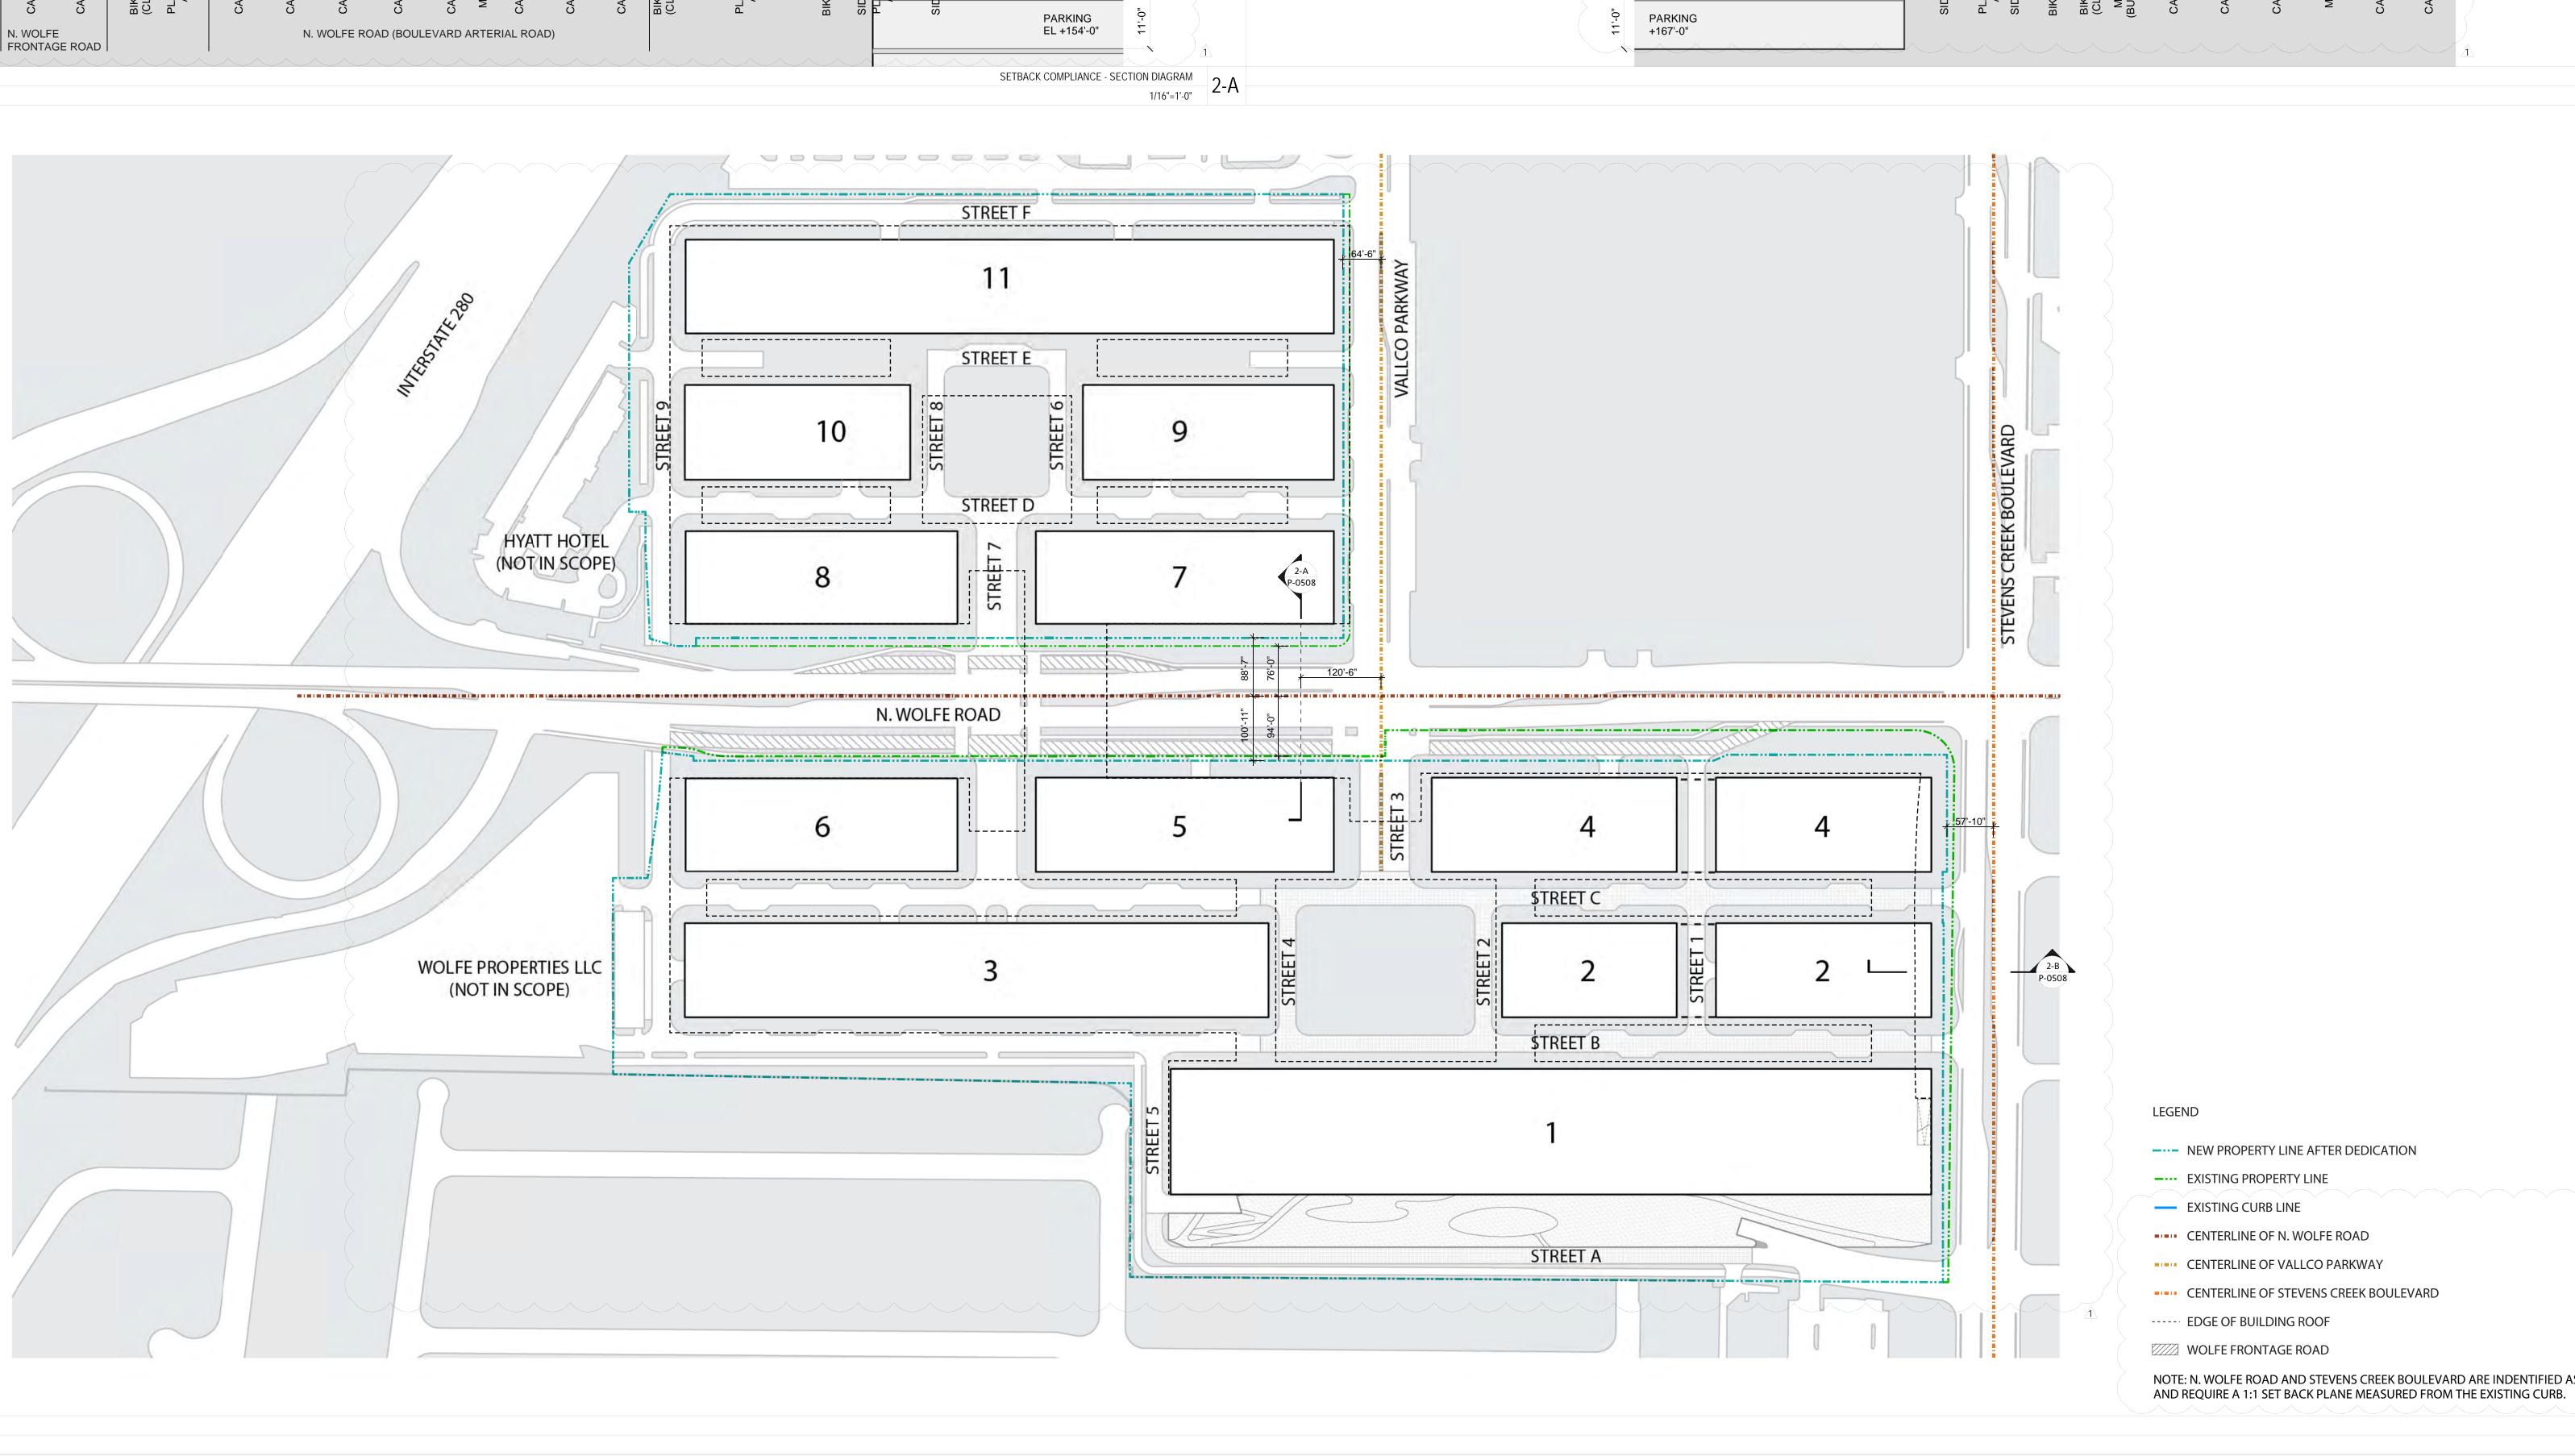

|
| 1        | P-0507                                                                                                                                                                                                                                                                                                                                                                                                                                                                                                                                                                                                      |

© 2018 RAFAEL VINOLY ARCHITECTS PC











LOADING & TRASH AREA DIAGRAM - STREET LEVEL N.T.S.

LOADING & TRASH AREA DIAGRAM - B1 PARKING LEVEL N.T.S.

#### NOT FOR CONSTRUCTION

DISCLAIMER THE ARCHITECT / ENGINEER SHALL HAVE NO RESPONSIBILITY FOR ANY LIABILITY, LOSS, COST, DAMAGE OR EXPENSE ARISING FROM OR RELATING TO ANY USE OF THIS DOCUMENT FOR ANY PURPOSE OTHER THAN ITS INTENDED PURPOSE ON THIS PROJECT. THIS DOCUMENT IS TO BE CONSIDERED IN CONJUNCTION WITH ALL RELATED DOCUMENTATION. ANY DISCREPANCIES IDENTIFIED IN THIS DOCUMENT MUST BE REPORTED IMMEDIATELY TO THE ARCHITECT BEFORE PROCEEDING. CONTRACTORS MUST VERIFY ALL DIMENSIONS PRIOR TO PROCEEDING WITH ANY WORK. ONLY FIGURED DIMENSIONS ARE TO BE USED FOR VERIFICATION.

#### SB-35 DEVELOPMENT APPLICATION



© 2018 RAFAEL VINOLY ARCHITECTS PC

ET NUMBER:



OWNER - VALLC