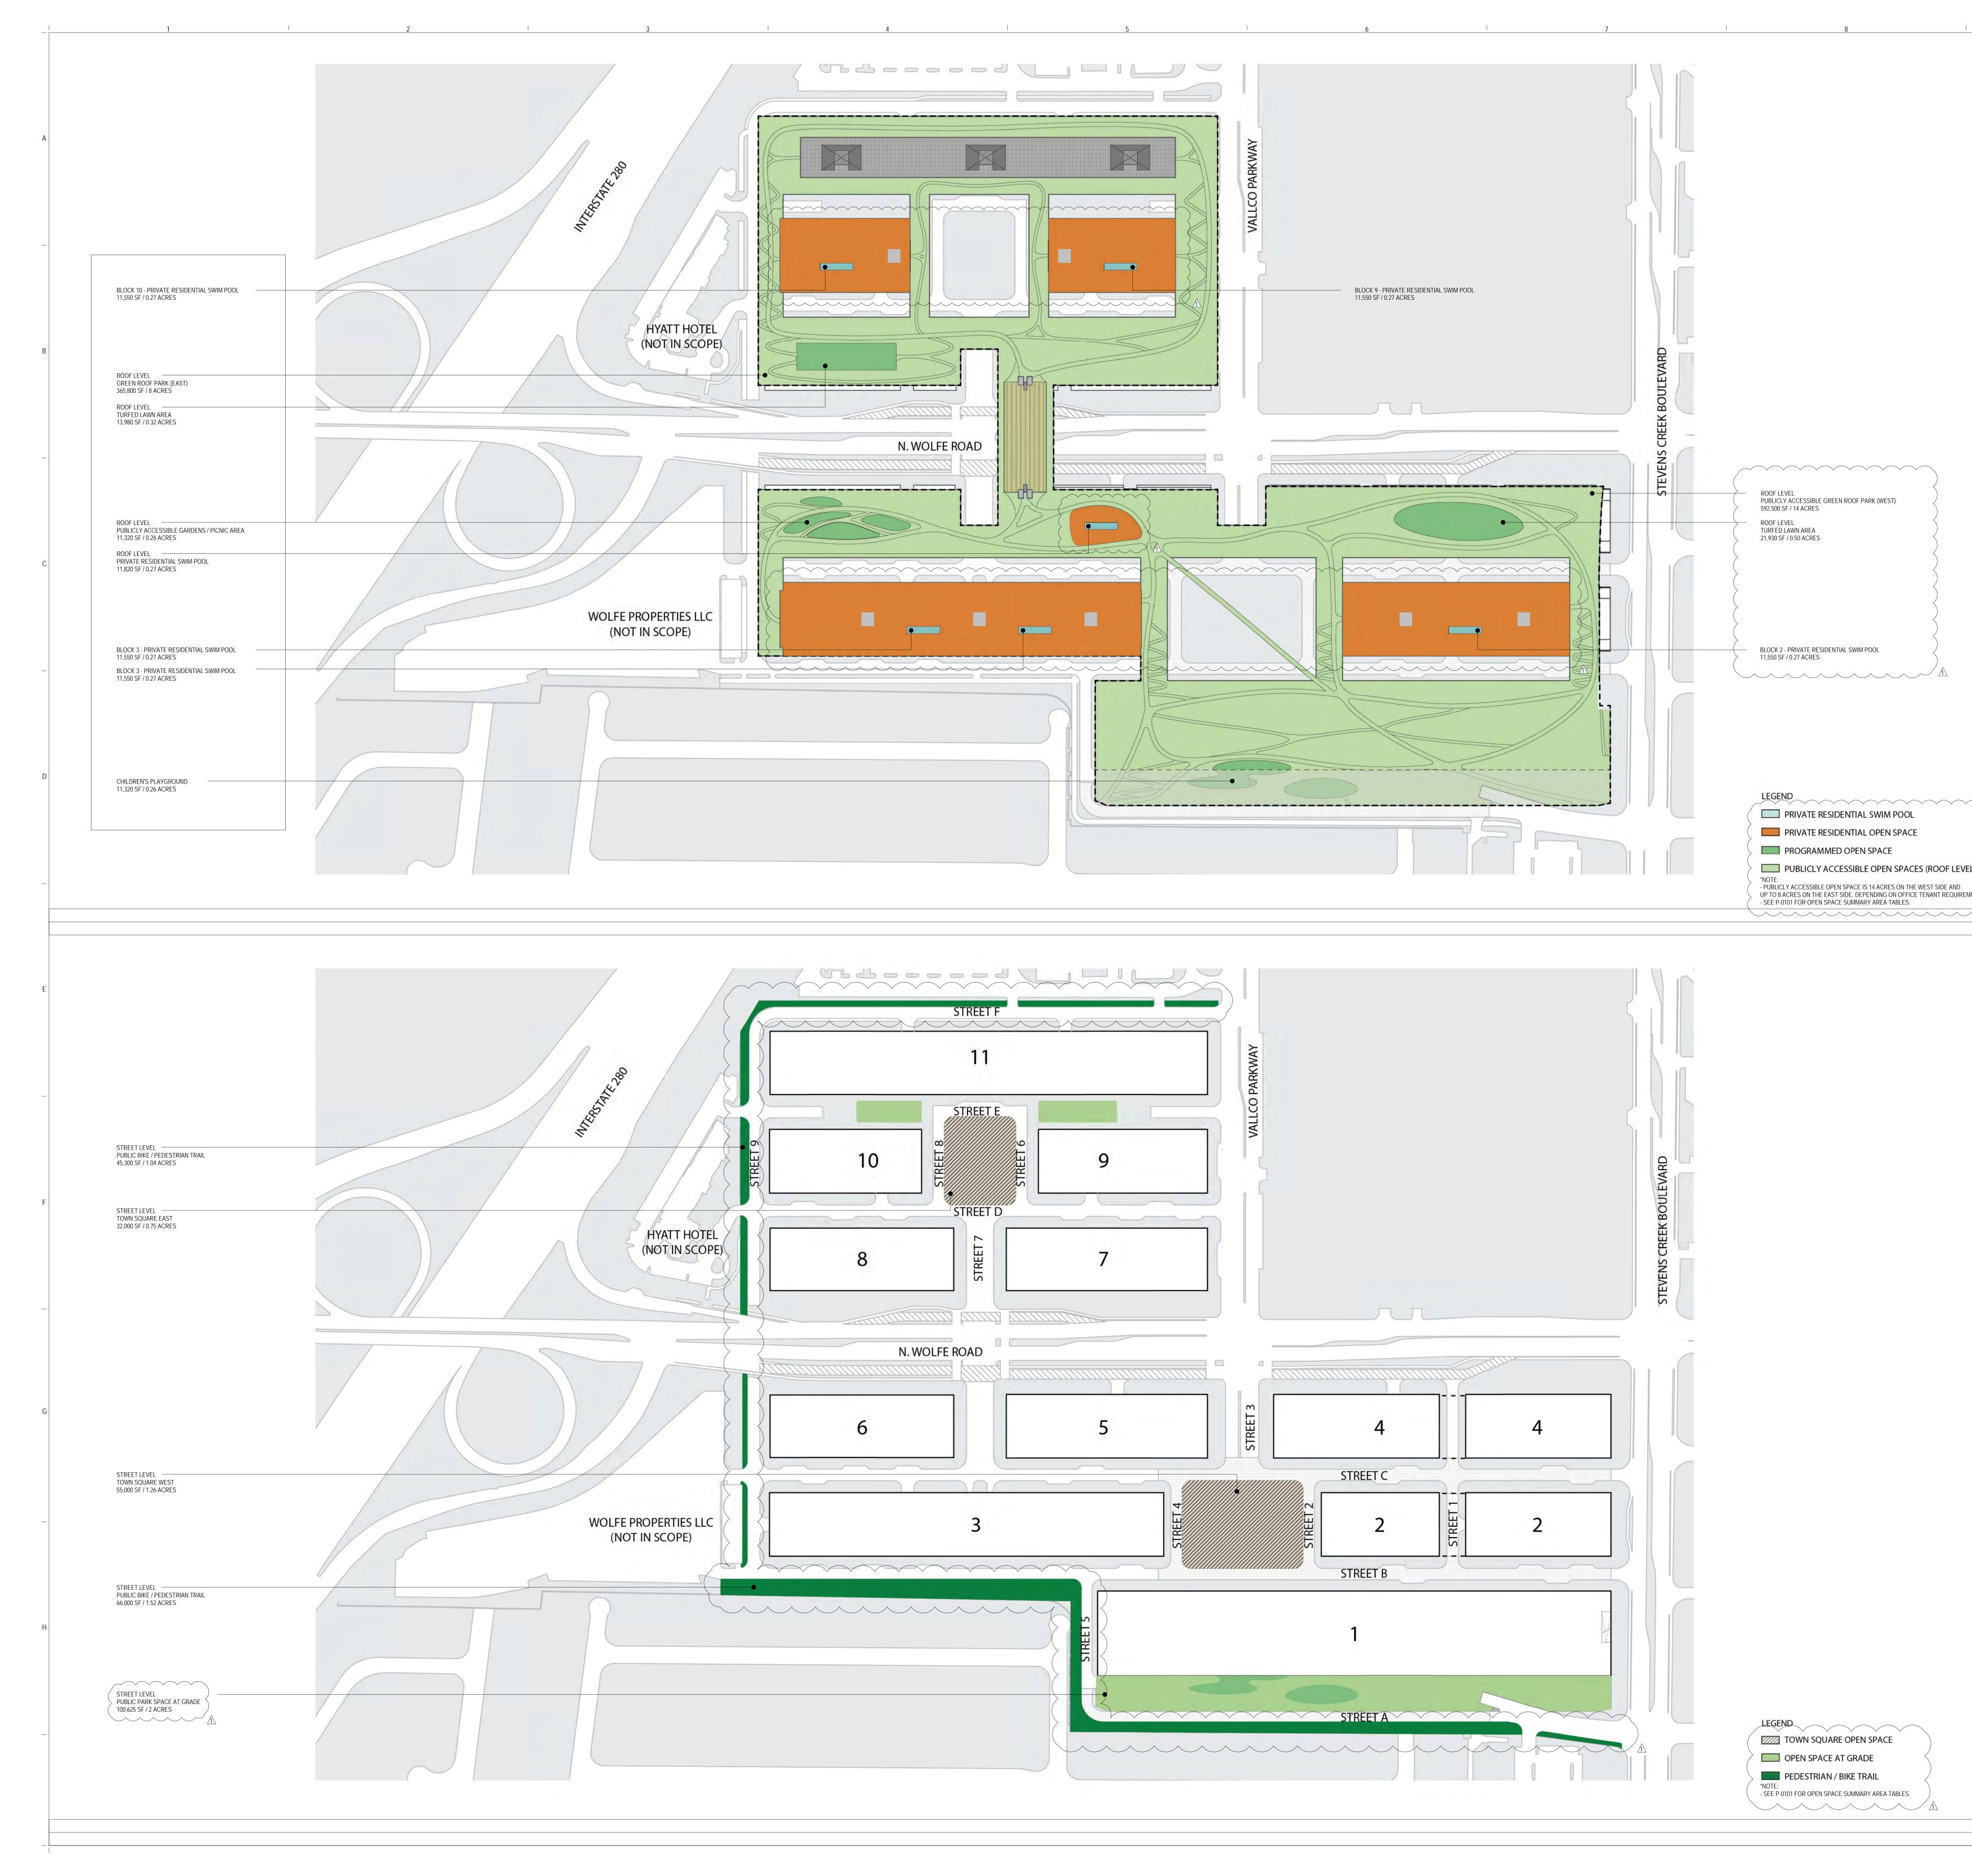

35 NORTH BRAND BLVD, STE 710 GLENDALE, CA 92103

T.626-441-7700

EXISTING TRANSIT CIRCULATION N.T.S.

NOT FOR CONSTRUCTION

DISCLAIMER THE ARCHITECT / ENGINEER SHALL HAVE NO RESPONSIBILITY FOR ANY LIABILITY, LOSS, COST, DAMAGE OR EXPENSE ARISING FROM OR RELATING TO ANY USE OF THIS DOCUMENT FOR ANY PURPOSE OTHER THAN ITS INTENDED PURPOSE ON THIS PROJECT. THIS DOCUMENT IS TO BE CONSIDERED IN CONJUNCTION WITH ALL RELATED DOCUMENTATION. ANY DISCREPANCIES IDENTIFIED IN THIS DOCUMENT MUST BE REPORTED IMMEDIATELY TO THE ARCHITECT BEFORE PROCEEDING. CONTRACTORS MUST VERIFY ALL DIMENSIONS PRIOR TO PROCEEDING WITH ANY WORK. ONLY FIGURED DIMENSIONS ARE TO BE USED FOR VERIFICATION.

# SB-35 DEVELOPMENT APPLICATION



© 2018 RAFAEL VINOLY ARCHITECTS PC

ET NUMBER:

PROPOSED TRANSIT CIRCULATION N.T.S.



| 9        | 10                                                                                                                                                                                                                                                                                                                                                                                                                                                                                                                                                                                                          |
|----------|---------------------------------------------------------------------------------------------------------------------------------------------------------------------------------------