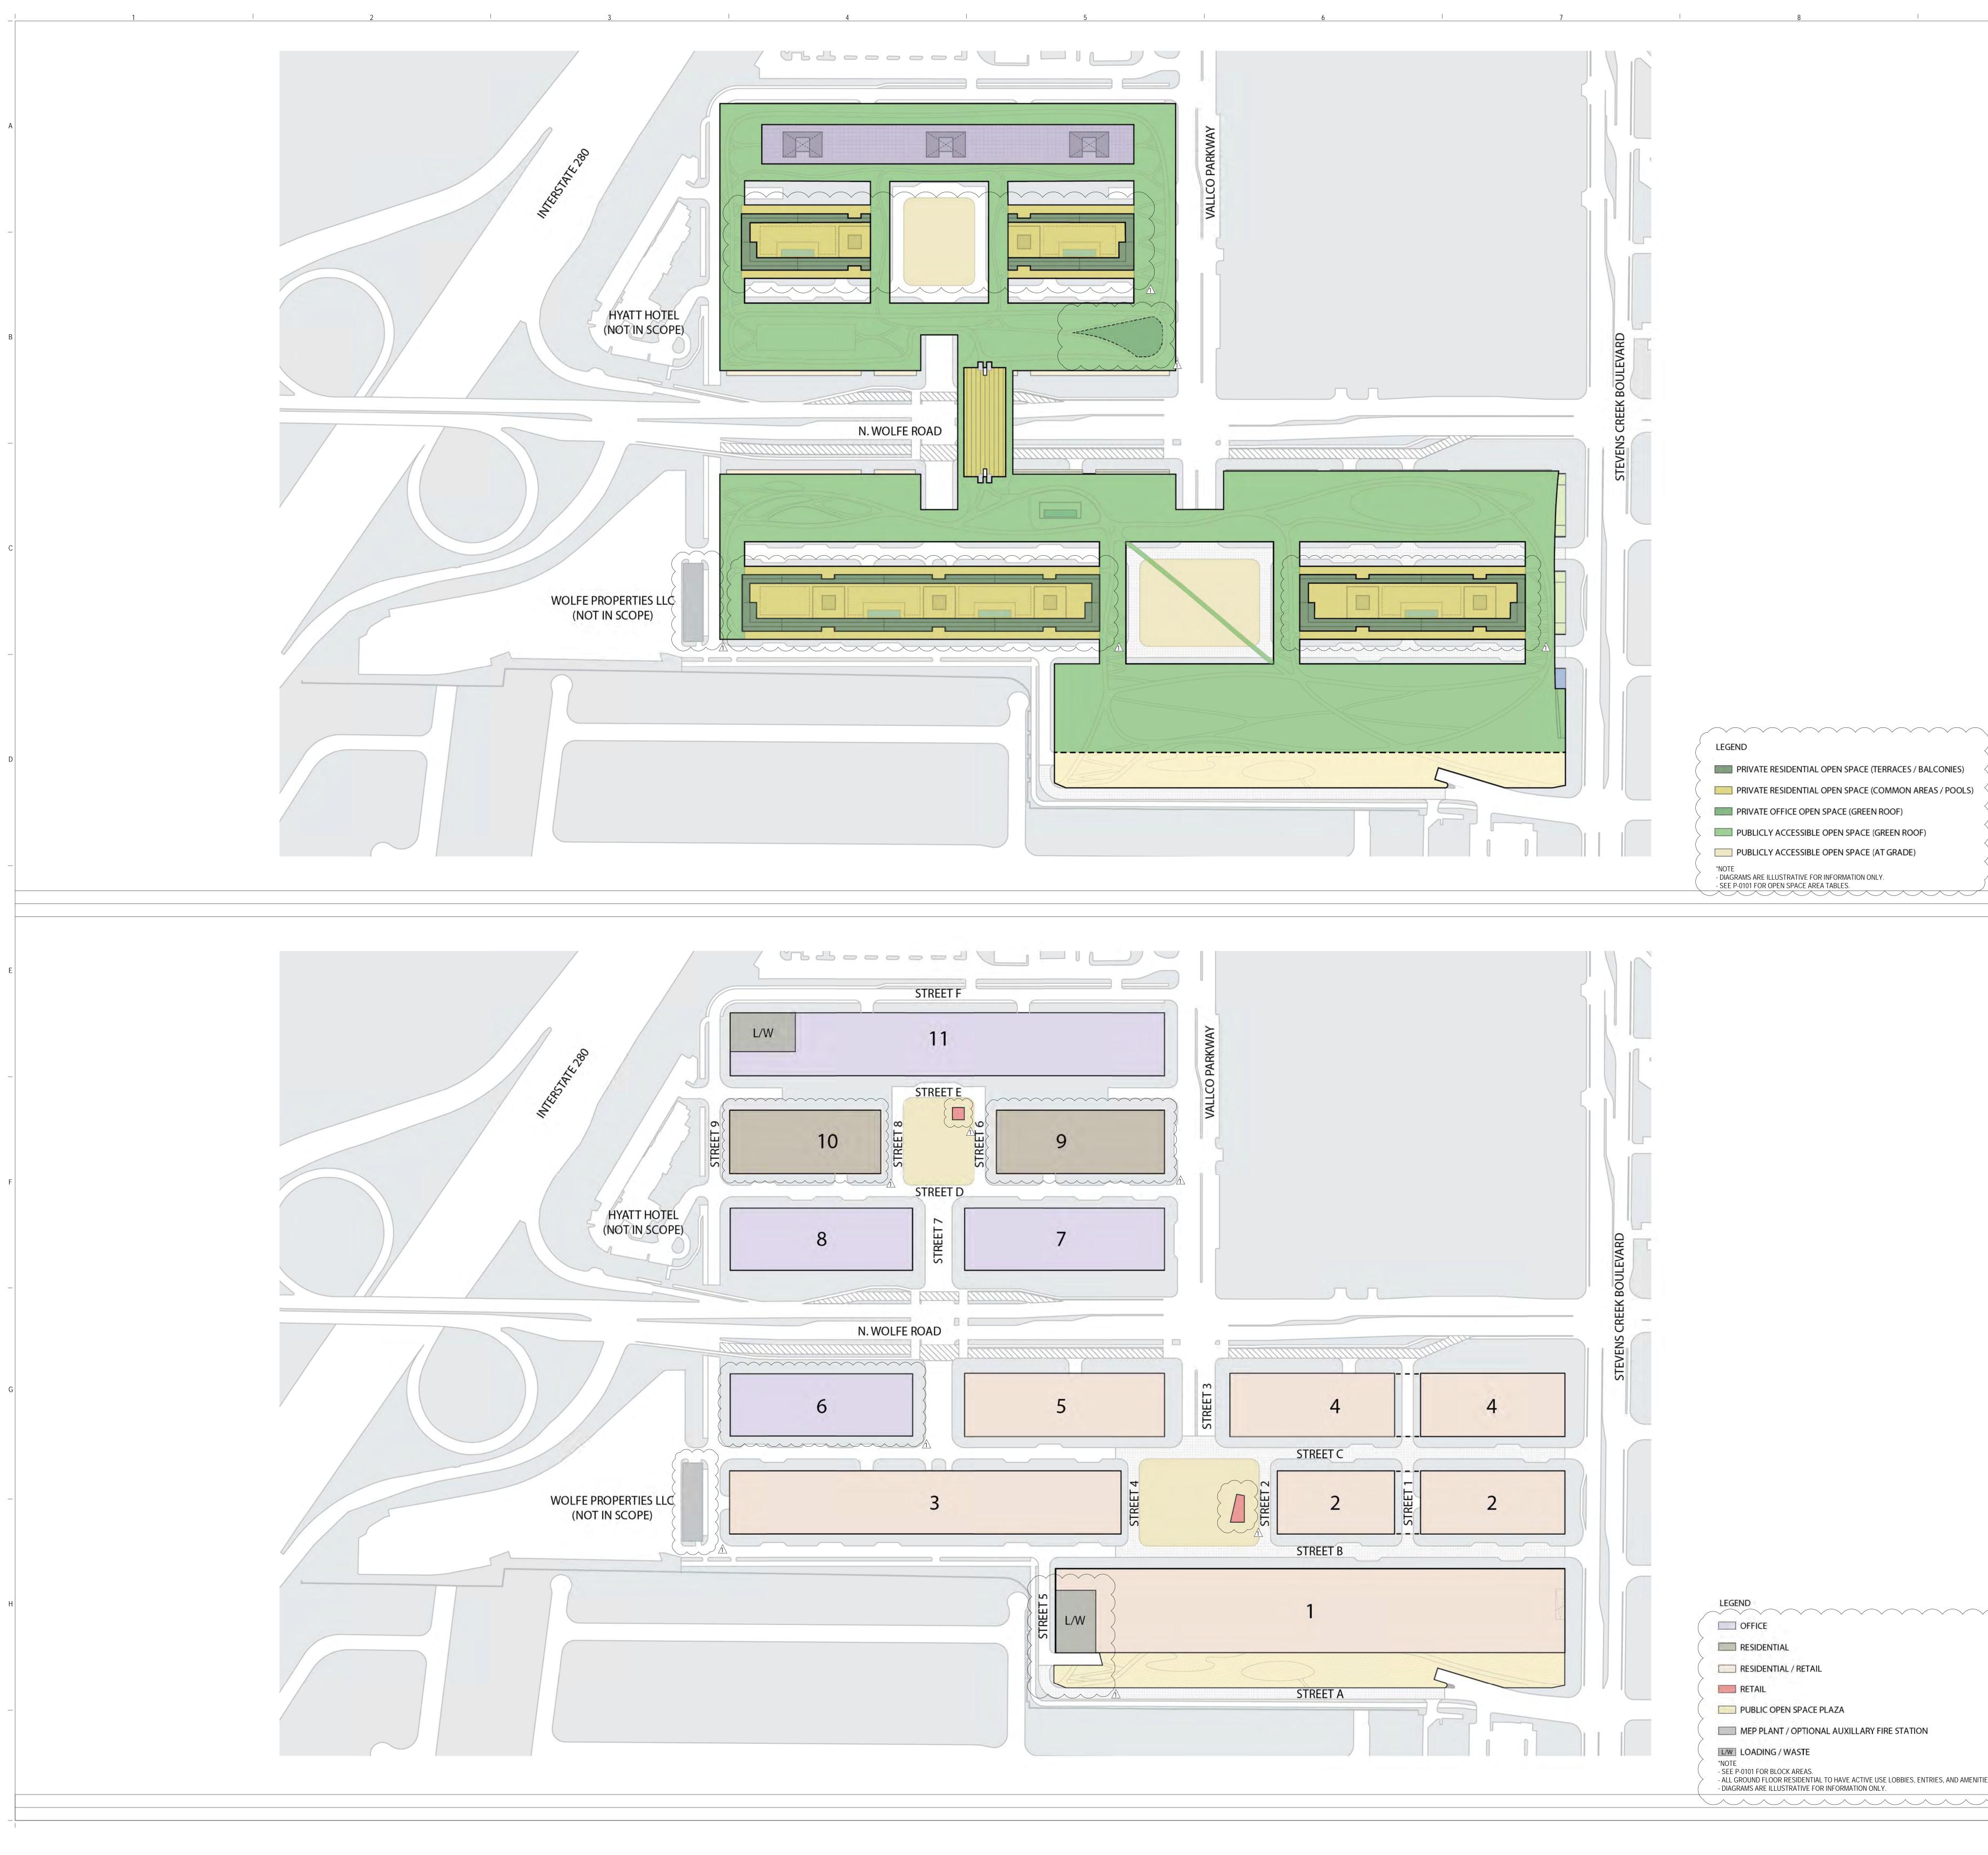

| 1                                          |   | 9                 | 1      | 10                                                                                                                                                                                                                |                                    |
|--------------------------------------------|---|-------------------|--------|-------------------------------------------------------------------------------------------------------------------------------------------------------------------------------------------------------------------|------------------------------------|
|                                            |   |                   |        |                                                                                                                                                                                                                   |                                    |
|                                            |   |                   |        | <b>VALLC</b><br>TOWN CEN                                                                                                                                                                                          |                                    |
|                                            |   |                   |        | OWNER - VALLCO PROPERTY OWNER LLC.<br>965 PAGE MILL ROAD, PALO ALTO, CA 94304<br>T. 650-344-1500                                                                                                                  |                                    |
|                                            |   |                   |        | ARCHITECTURE - RAFAEL VINOLY ARCHITECTS<br>50 VANDAM STREET, NEW YORK, NY 10013<br>T. 212-924-5060<br>ARCHITECTURE - RAFAEL VINOLY ARCHITECTS                                                                     |                                    |
|                                            |   |                   |        | 1033 N. WOLFE ROAD, CUPERTINO, CA 95014<br>T. 408-627-7090<br>LANDSCAPE ARCHITECTURE - OLIN PARTNERSI<br>150 S, INDEPENDENCE MALL W. SUITE 1123, PH                                                               | HIP LTD.                           |
|                                            |   |                   |        | T. 214-440-0030<br>CIVIL - SANDIS CIVIL ENGINEERS SURVEYORS F<br>1700 S. WINCHESTER BLVD, SUITE 200, CAMPBE<br>T. 408-636-0900                                                                                    | PLANNERS, INC.                     |
|                                            |   |                   |        | TRANSPORTATION ENGINEERING - ARUP NORT<br>560 MISSION STREET, SUITE 700, SAN FRANCIS<br>T. 415-957-9445                                                                                                           |                                    |
|                                            |   |                   |        | LIGHTING - ONE LUX STUDIO<br>158 WEST 29TH STREET, 10TH FLOOR, NEW YOU<br>T. 212-201-5790<br>SIGNAGE - EX:IT                                                                                                      |                                    |
|                                            |   |                   |        | 1617 JFK BLVD, SUITE 1665, PHILADELPHIA, PA<br>T.215-561-1950<br>PARKING ENGINEERING - WATRY DESIGN, INC.<br>2099 GATEWAY PLACE, SUITE 550, SAN JOSE, C                                                           |                                    |
|                                            |   |                   |        | WASTE MANAGEMENT - CINI-LITTLE INTERNATIO<br>535 NORTH BRAND BLVD, STE 710 GLENDALE, C<br>T.626-441-7700                                                                                                          | ONAL                               |
|                                            |   |                   |        |                                                                                                                                                                                                                   |                                    |
|                                            |   |                   |        |                                                                                                                                                                                                                   |                                    |
|                                            |   |                   |        |                                                                                                                                                                                                                   |                                    |
|                                            |   |                   |        |                                                                                                                                                                                                                   |                                    |
|                                            |   |                   |        |                                                                                                                                                                                                                   |                                    |
|                                            |   |                   |        |                                                                                                                                                                                                                   |                                    |
|                                            |   |                   |        |                                                                                                                                                                                                                   |                                    |
|                                            |   |                   |        |                                                                                                                                                                                                                   |                                    |
|                                            |   |                   |        |                                                                                                                                                                                                                   |                                    |
| RRACES / BALCONIES)<br>MMON AREAS / POOLS) |   |                   |        |                                                                                                                                                                                                                   |                                    |
| OOF)                                       |   |                   |        |                                                                                                                                                                                                                   |                                    |
| EEN ROOF)<br>GRADE)                        |   |                   |        |                                                                                                                                                                                                                   |                                    |
|                                            | Â | PROPOSED LAND USE | /      | -                                                                                                                                                                                                                 |                                    |
|                                            |   |                   | N.T.S. | _                                                                                                                                                                                                                 |                                    |
|                                            |   |                   |        |                                                                                                                                                                                                                   |                                    |
|                                            |   |                   |        |                                                                                                                                                                                                                   |                                    |
|                                            |   |                   |        |                                                                                                                                                                                                                   |                                    |
|                                            |   |                   |        | NOT FOR CONSTRU                                                                                                                                                                                                   | CTION                              |
|                                            |   |                   |        | DISCLAIMER<br>THE ARCHITECT / ENGINEER SHALL HAVE NO F<br>FOR ANY LIABILITY, LOSS, COST, DAMAGE OR<br>FROM OR RELATING TO ANY USE OF THIS DOC                                                                     | EXPENSE ARISING<br>UMENT FOR ANY   |
|                                            |   |                   |        | PURPOSE OTHER THAN ITS INTENDED PURPOSE<br>PROJECT. THIS DOCUMENT IS TO BE CONSIDE<br>CONJUNCTION WITH ALL RELATED DOCUMENT<br>DISCREPANCIES IDENTIFIED IN THIS DOCUMENT<br>REPORTED IMMEDIATELY TO THE ARCHITECT | RED IN<br>ATION. ANY<br>JT MUST BE |
|                                            |   |                   |        | PROCEEDING. CONTRACTORS MUST VERIFY A<br>PRIOR TO PROCEEDING WITH ANY WORK. ONL<br>DIMENSIONS ARE TO BE USED FOR VERIFICAT                                                                                        | ALL DIMENSIONS<br>Y FIGURED        |
|                                            |   |                   |        |                                                                                                                                                                                                                   |                                    |
|                                            |   |                   |        | SB-35 DEVELOPMENT AF                                                                                                                                                                                              | PLICATIO                           |
|                                            |   |                   |        | REV DESCRIPTION                                                                                                                                                                                                   | DATE                               |
|                                            |   |                   |        | REV-0   SB-35 DEVELOPMENT APPLICATION     REV-1   SB-35 APPLICATION REVISIONS                                                                                                                                     | 03/27/2018<br>07/31/2018           |
|                                            |   |                   |        |                                                                                                                                                                                                                   |                                    |
|                                            |   |                   |        |                                                                                                                                                                                                                   |                                    |
|                                            |   |                   |        |                                                                                                                                                                                                                   |                                    |
|                                            |   |                   |        | N. WOLFE ROAD                                                                                                                                                                                                     |                                    |
|                                            |   |                   |        |                                                                                                                                                                                                                   |                                    |

© 2018 RAFAEL VINOLY ARCHITECTS PC

HEET NUMBER:

|                                      |                                  |   | P       |
|--------------------------------------|----------------------------------|---|---------|
|                                      |                                  |   | lf<br>R |
|                                      |                                  |   |         |
|                                      |                                  |   | S       |
|                                      |                                  |   |         |
| FIRE STATION                         |                                  |   | S       |
| JSE LOBBIES, ENTRIES, AND AMENITIES. |                                  |   |         |
|                                      | PROPOSED LAND USE - STREET LEVEL | 1 |         |
|                                      | N.T.S.                           |   | S       |
|                                      |                                  |   | _       |