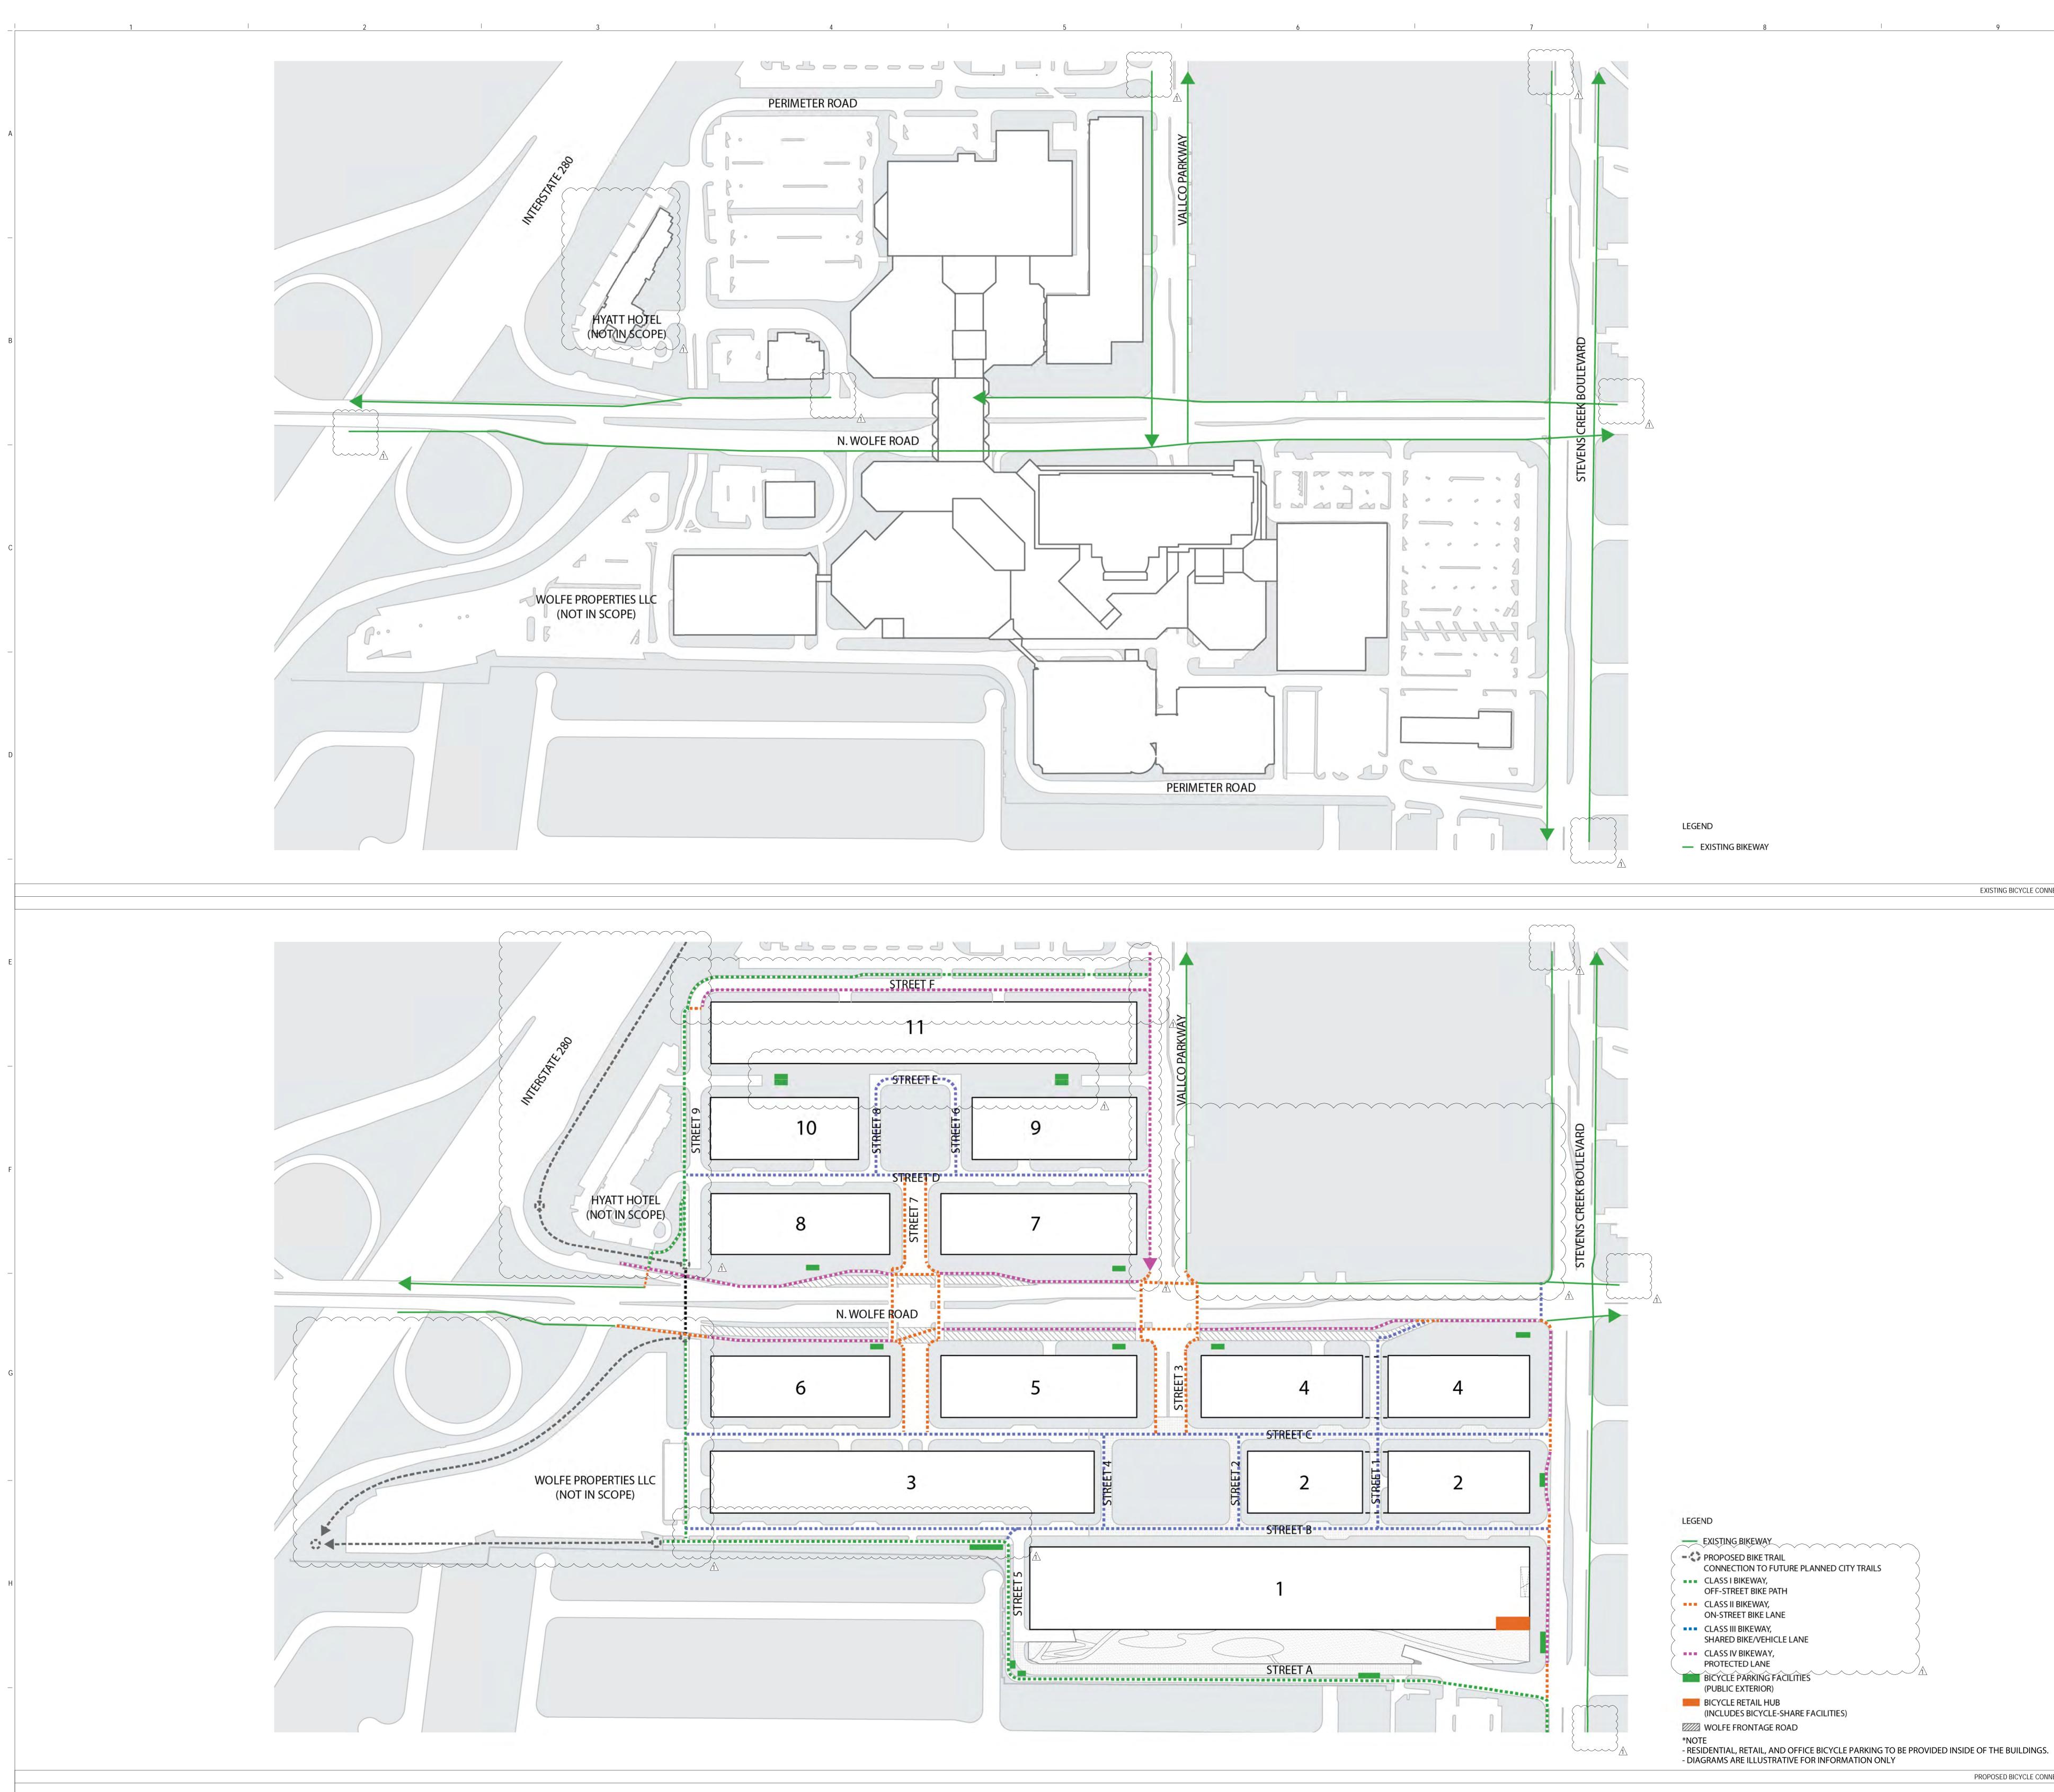

T.626-441-7700 

EXISTING BICYCLE CONNECTIVITY PLAN

N.T.S.

# SB-35 DEVELOPMENT APPLICATION

© 2018 RAFAEL VINOLY ARCHITECTS PC

T NUMBER

PROPOSED BICYCLE CONNECTIVITY PLAN N.T.S.

EXISTING VEHICLE ACCESS PLAN