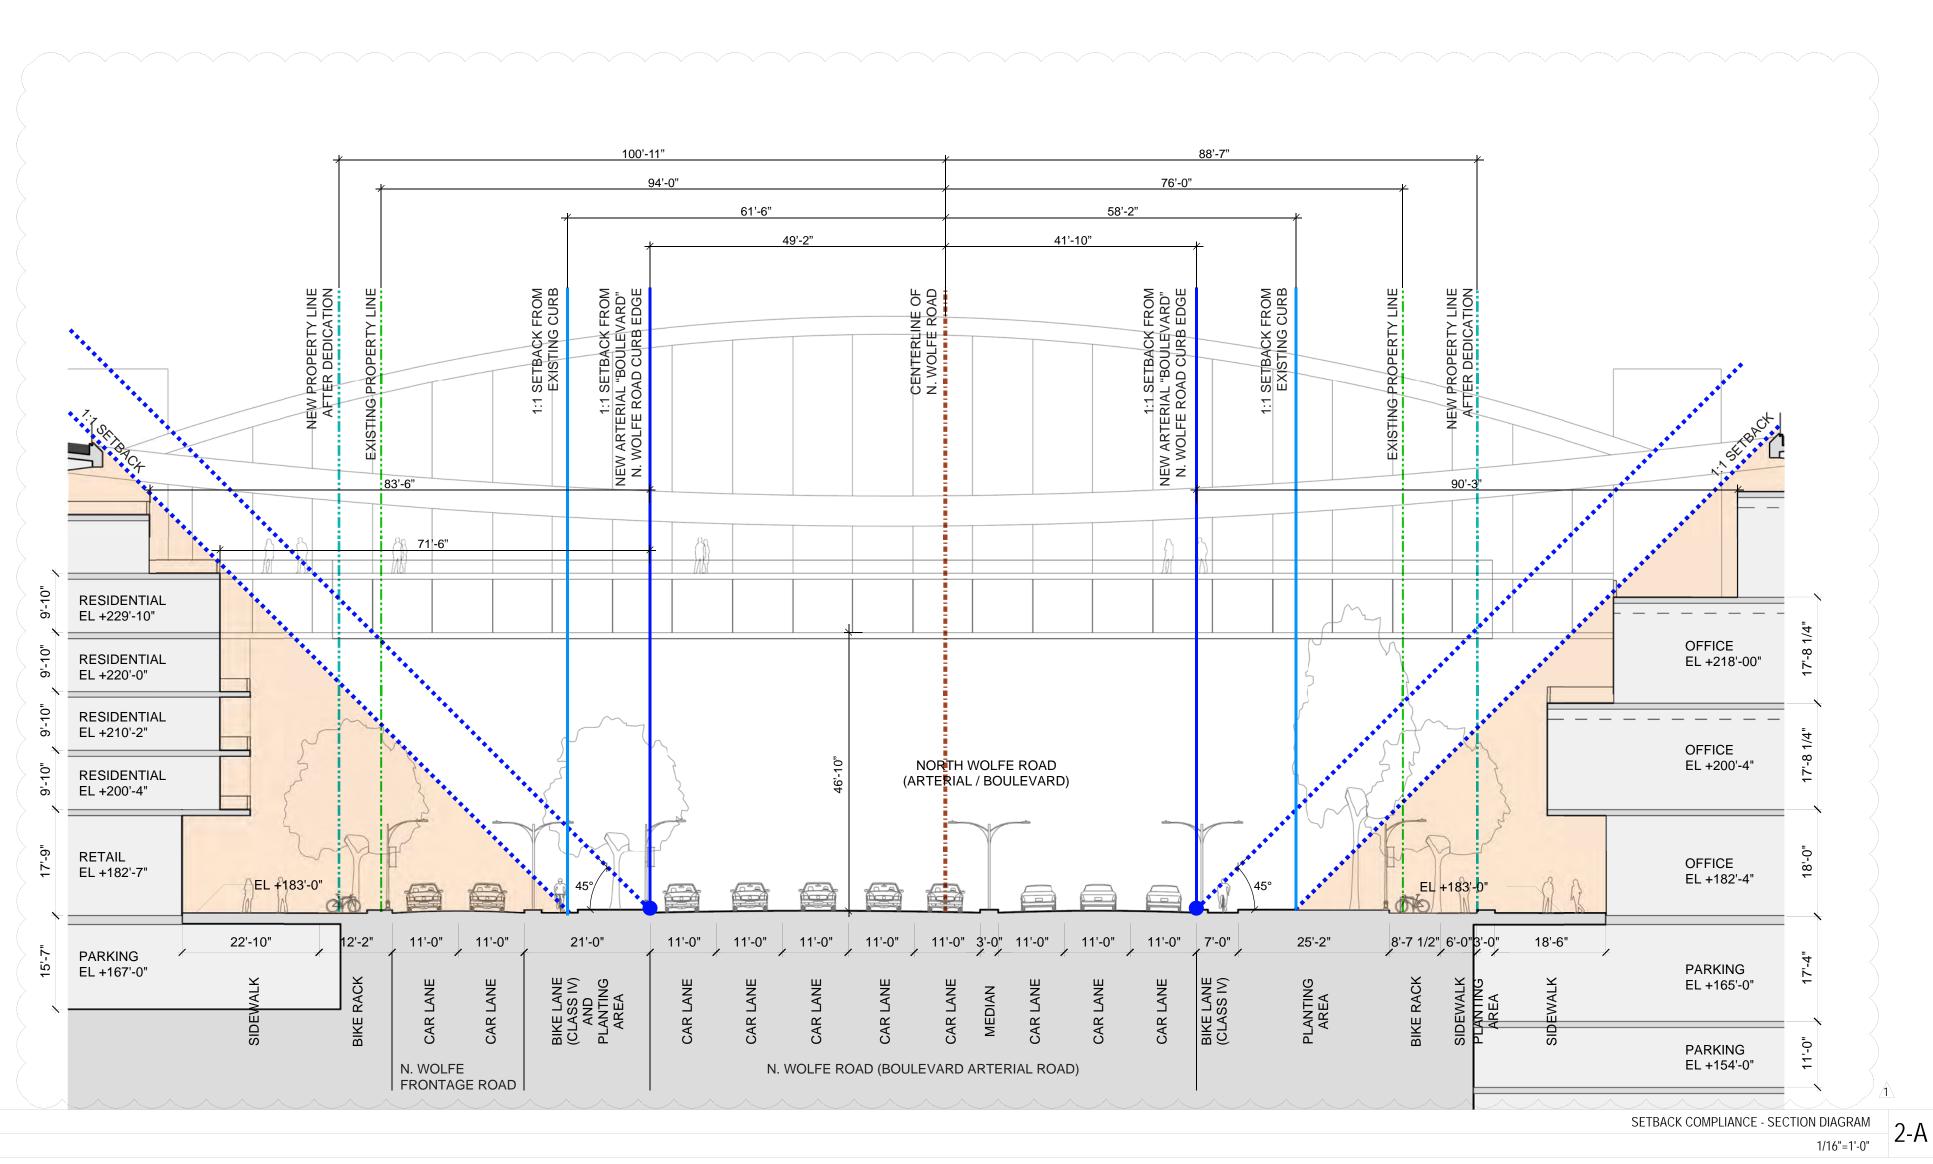

|
| 1        | P-0507                                                                                                                                                                                                                                                                                                                                                                                                                                                                                                                                                                                                      |

© 2018 RAFAEL VINOLY ARCHITECTS PC











LOADING & TRASH AREA DIAGRAM - STREET LEVEL N.T.S.

LOADING & TRASH AREA DIAGRAM - B1 PARKING LEVEL N.T.S.

#### NOT FOR CONSTRUCTION

DISCLAIMER THE ARCHITECT / ENGINEER SHALL HAVE NO RESPONSIBILITY FOR ANY LIABILITY, LOSS, COST, DAMAGE OR EXPENSE ARISING FROM OR RELATING TO ANY USE OF THIS DOCUMENT FOR ANY PURPOSE OTHER THAN ITS INTENDED PURPOSE ON THIS PROJECT. THIS DOCUMENT IS TO BE CONSIDERED IN CONJUNCTION WITH ALL RELATED DOCUMENTATION. ANY DISCREPANCIES IDENTIFIED IN THIS DOCUMENT MUST BE REPORTED IMMEDIATELY TO THE ARCHITECT BEFORE PROCEEDING. CONTRACTORS MUST VERIFY ALL DIMENSIONS PRIOR TO PROCEEDING WITH ANY WORK. ONLY FIGURED DIMENSIONS ARE TO BE USED FOR VERIFICATION.

#### SB-35 DEVELOPMENT APPLICATION



© 2018 RAFAEL VINOLY ARCHITECTS PC

ET NUMBER:



OWNER - VAL