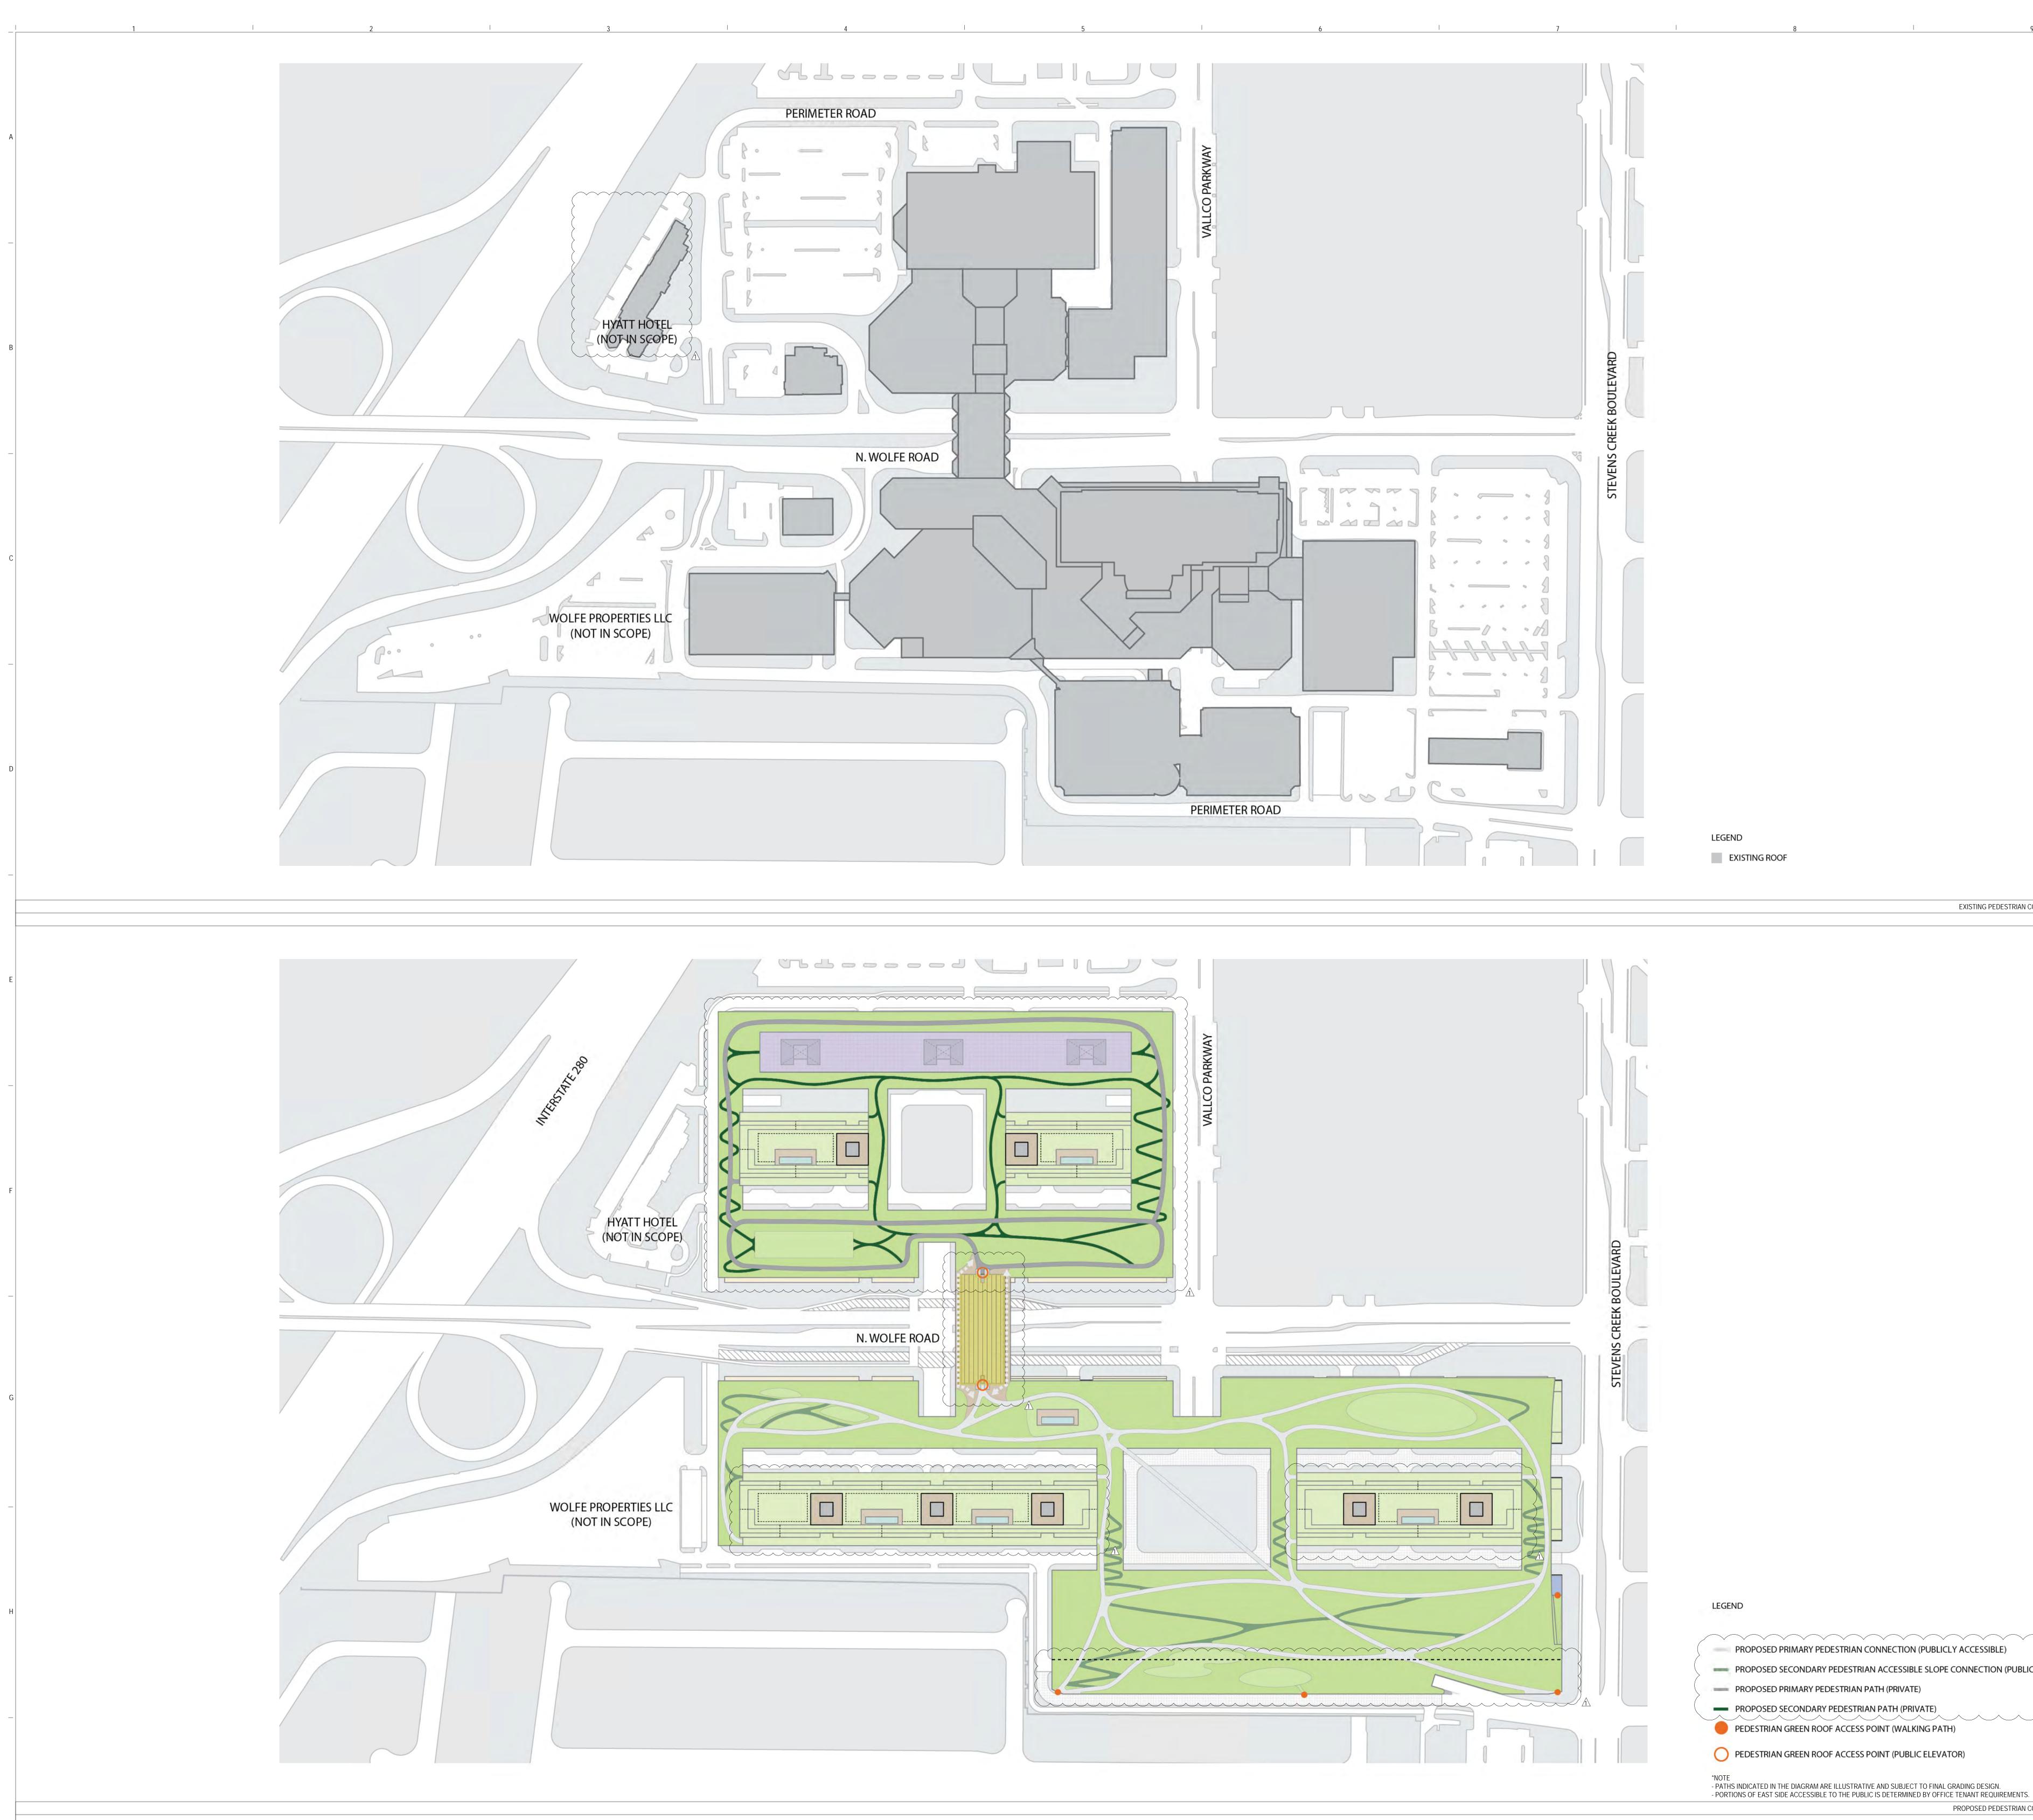

# SB-35 DEVELOPMENT APPLICATION

| AY BE CLOSED<br>RTHER SUPPORT<br>PEDESTRIAN |        |
|---------------------------------------------|--------|
| NT (WALKING PATH)                           | /<br>/ |