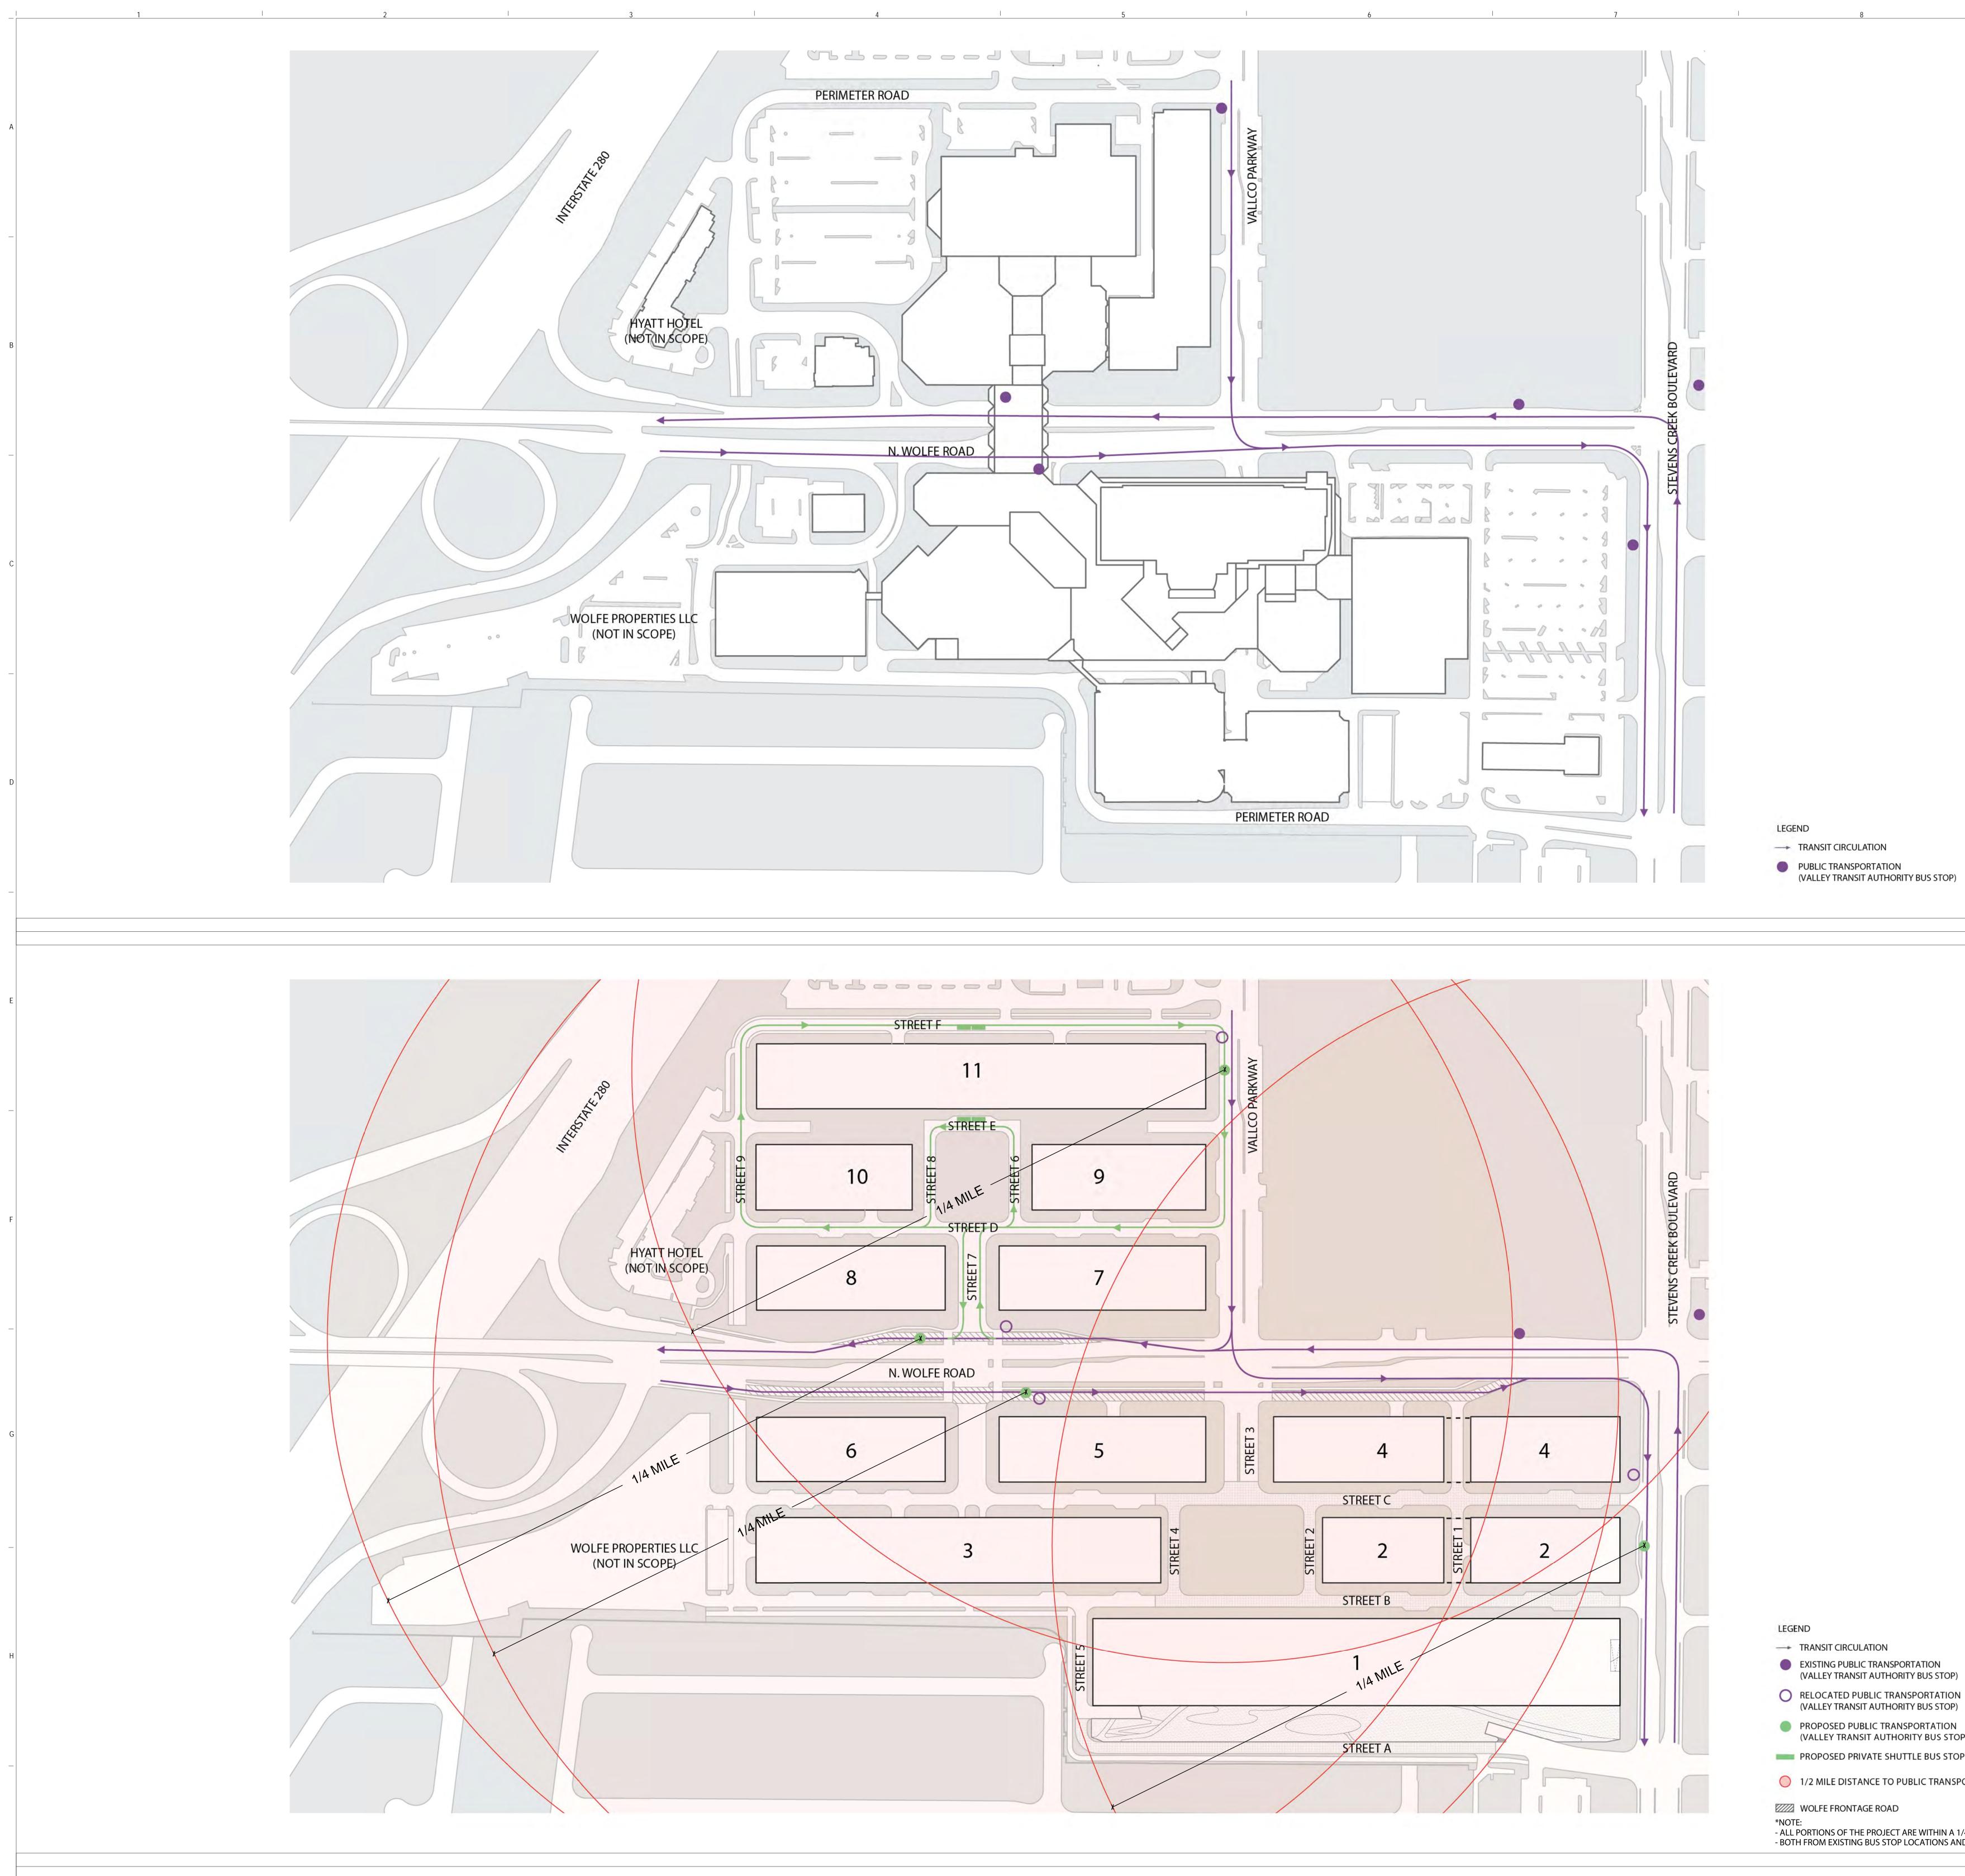

# ----- TRANSIT CIRCULATION EXISTING PUBLIC TRANSPORTATION (VALLEY TRANSIT AUTHORITY BUS STOP) O RELOCATED PUBLIC TRANSPORTATION (VALLEY TRANSIT AUTHORITY BUS STOP) PROPOSED PUBLIC TRANSPORTATION (VALLEY TRANSIT AUTHORITY BUS STOP) PROPOSED PRIVATE SHUTTLE BUS STOP 1/2 MILE DISTANCE TO PUBLIC TRANSPORTATION WOLFE FRONTAGE ROAD - ALL PORTIONS OF THE PROJECT ARE WITHIN A 1/4 MILE DISTANCE TO PUBLIC TRANSPORTATION, - BOTH FROM EXISTING BUS STOP LOCATIONS AND PROPOSED NEW BUS STOP LOCATIONS.

T.626-441-7700

EXISTING TRANSIT CIRCULATION N.T.S.

NOT FOR CONSTRUCTION

DISCLAIMER THE ARCHITECT / ENGINEER SHALL HAVE NO RESPONSIBILITY FOR ANY LIABILITY, LOSS, COST, DAMAGE OR EXPENSE ARISING FROM OR RELATING TO ANY USE OF THIS DOCUMENT FOR ANY PURPOSE OTHER THAN ITS INTENDED PURPOSE ON THIS PROJECT. THIS DOCUMENT IS TO BE CONSIDERED IN CONJUNCTION WITH ALL RELATED DOCUMENTATION. ANY DISCREPANCIES IDENTIFIED IN THIS DOCUMENT MUST BE REPORTED IMMEDIATELY TO THE ARCHITECT BEFORE PROCEEDING. CONTRACTORS MUST VERIFY ALL DIMENSIONS PRIOR TO PROCEEDING WITH ANY WORK. ONLY FIGURED DIMENSIONS ARE TO BE USED FOR VERIFICATION.

# SB-35 DEVELOPMENT APPLICATION

© 2018 RAFAEL VINOLY ARCHITECTS PC

ET NUMBER:

PROPOSED TRANSIT CIRCULATION N.T.S.

| 9        | 10                                                                                                                                                                                                                                                                                                                                                                                                                                                                                                                                                                                                          |
|----------|-------------------------------------------------------------------------------------------------------------------------------------------------------------------------------------------------------------------------------------------------------------------------------------------------------------------------------------------------------------------------------------------------------------------------------------------------------------------------------------------------------------------------------------------------------------------------------------------------------------|
|          | VALLCO<br>TOWN CENTER                                                                                                                                                                                                                                                                                                                                                                                                                                                                                                                                                                                       |
|          | OWNER - VALLCO PROPERTY OWNER LLC.<br>965 PAGE MILL ROAD, PALO ALTO, CA 94304<br>T. 650-344-1500                                                                                                                                                                                                                                                                                                                                                                                                                                                                                                            |
|          | ARCHITECTURE - RAFAEL VINOLY ARCHITECTS<br>50 VANDAM STREET, NEW YORK, NY 10013<br>T. 212-924-5060<br>ARCHITECTURE - RAFAEL VINOLY ARCHITECTS                                                                                                                                                                                                                                                                                                                                                                                                                                                               |
|          | 1033 N. WOLFE ROAD, CUPERTINO, CA 95014<br>T. 408-627-7090<br>LANDSCAPE ARCHITECTURE - OLIN PARTNERSHIP LTD.<br>150 S, INDEPENDENCE MALL W. SUITE 1123, PHILADELPHIA, PA 19106                                                                                                                                                                                                                                                                                                                                                                                                                              |
|          | T. 214-440-0030<br>CIVIL - SANDIS CIVIL ENGINEERS SURVEYORS PLANNERS, INC.<br>1700 S. WINCHESTER BLVD, SUITE 200, CAMPBELL, CA 95008<br>T. 408-636-0900                                                                                                                                                                                                                                                                                                                                                                                                                                                     |
|          | TRANSPORTATION ENGINEERING - ARUP NORTH AMERICA, LTD.     560 MISSION STREET, SUITE 700, SAN FRANCISCO, CA 94105     T. 415-957-9445     LIGHTING - ONE LUX STUDIO     150 MISSION STREET, 10TH EL CODE NEW YORK, NY 10001                                                                                                                                                                                                                                                                                                                                                                                  |
|          | 158 WEST 29TH STREET, 10TH FLOOR, NEW YORK, NY 10001<br>T. 212-201-5790<br>SIGNAGE - EX:IT<br>1617 JFK BLVD, SUITE 1665, PHILADELPHIA, PA 19103<br>T.215-561-1950                                                                                                                                                                                                                                                                                                                                                                                                                                           |
|          | PARKING ENGINEERING - WATRY DESIGN, INC.<br>2099 GATEWAY PLACE, SUITE 550, SAN JOSE, CA 95110<br>T.408-392-7900<br>WASTE MANAGEMENT - CINI-LITTLE INTERNATIONAL                                                                                                                                                                                                                                                                                                                                                                                                                                             |
|          | 535 NORTH BRAND BLVD, STE 710 GLENDALE, CA 92103<br>T.626-441-7700                                                                                                                                                                                                                                                                                                                                                                                                                                                                                                                                          |
|          |                                                                                                                                                                                                                                                                                                                                                                                                                                                                                                                                                                                                             |
|          |                                                                                                                                                                                                                                                                                                                                                                                                                                                                                                                                                                                                             |
|          |                                                                                                                                                                                                                                                                                                                                                                                                                                                                                                                                                                                                             |
|          |                                                                                                                                                                                                                                                                                                                                                                                                                                                                                                                                                                                                             |
|          |                                                                                                                                                                                                                                                                                                                                                                                                                                                                                                                                                                                                             |
|          |                                                                                                                                                                                                                                                                                                                                                                                                                                                                                                                                                                                                             |
|          |                                                                                                                                                                                                                                                                                                                                                                                                                                                                                                                                                                                                             |
|          |                                                                                                                                                                                                                                                                                                                                                                                                                                                                                                                                                                                                             |
|          |                                                                                                                                                                                                                                                                                                                                                                                                                                                                                                                                                                                                             |
| /EL)     |                                                                                                                                                                                                                                                                                                                                                                                                                                                                                                                                                                                                             |
| EMENTS.  |                                                                                                                                                                                                                                                                                                                                                                                                                                                                                                                                                                                                             |
| N.T.S. 2 |                                                                                                                                                                                                                                                                                                                                                                                                                                                                                                                                                                                                             |
|          |                                                                                                                                                                                                                                                                                                                                                                                                                                                                                                                                                                                                             |
|          |                                                                                                                                                                                                                                                                                                                                                                                                                                                                                                                                                                                                             |
|          |                                                                                                                                                                                                                                                                                                                                                                                                                                                                                                                                                                                                             |
|          | NOT FOR CONSTRUCTION                                                                                                                                                                                                                                                                                                                                                                                                                                                                                                                                                                                        |
|          | DISCLAIMER<br>THE ARCHITECT / ENGINEER SHALL HAVE NO RESPONSIBILITY<br>FOR ANY LIABILITY, LOSS, COST, DAMAGE OR EXPENSE ARISING<br>FROM OR RELATING TO ANY USE OF THIS DOCUMENT FOR ANY<br>PURPOSE OTHER THAN ITS INTENDED PURPOSE ON THIS<br>PROJECT. THIS DOCUMENT IS TO BE CONSIDERED IN<br>CONJUNCTION WITH ALL RELATED DOCUMENTATION. ANY<br>DISCREPANCIES IDENTIFIED IN THIS DOCUMENT MUST BE<br>REPORTED IMMEDIATELY TO THE ARCHITECT BEFORE<br>PROCEEDING. CONTRACTORS MUST VERIFY ALL DIMENSIONS<br>PRIOR TO PROCEEDING WITH ANY WORK. ONLY FIGURED<br>DIMENSIONS ARE TO BE USED FOR VERIFICATION. |
|          |                                                                                                                                                                                                                                                                                                                                                                                                                                                                                                                                                                                                             |
|          | SB-35 DEVELOPMENT APPLICATION                                                                                                                                                                                                                                                                                                                                                                                                                                                                                                                                                                               |
|          | REVDESCRIPTIONDATEREV-0SB-35 DEVELOPMENT APPLICATION03/27/2018REV-1SB-35 APPLICATION REVISIONS07/31/2018                                                                                                                                                                                                                                                                                                                                                                                                                                                                                                    |
|          |                                                                                                                                                                                                                                                                                                                                                                                                                                                                                                                                                                                                             |
|          |                                                                                                                                                                                                                                                                                                                                                                                                                                                                                                                                                                                                             |
|          |                                                                                                                                                                                                                                                                                                                                                                                                                                                                                                                                                                                                             |
|          | N. WOLFE ROAD                                                                                                                                                                                                                                                                                                                                                                                                                                                                                                                                                                                               |
|          |                                                                                                                                                                                                                                                                                                                                                                                                                                                                                                                                                                                                             |
|          | KEY PLAN AND NORTH ARROW     ARCHITECTS PROJECT NUMBER     708011     PROJECT PHASE:     SR 35 DEVELOPMENT APPLICATION                                                                                                                                                                                                                                                                                                                                                                                                                                                                                      |
|          | PROJECT PHASE:SB-35 DEVELOPMENT APPLICATIONIF THIS DRAWING IS NOT 36"x48" IT IS A REDUCED PRINT;<br>REFER TO GRAPHIC SCALE                                                                                                                                                                                                                                                                                                                                                                                                                                                                                  |
|          | 0 32' 64' 128' 192'<br>SCALE: NTS                                                                                                                                                                                                                                                                                                                                                                                                                                                                                                                                                                           |
|          | SITE DIAGRAMS -<br>OPEN SPACE                                                                                                                                                                                                                                                                                                                                                                                                                                                                                                                                                                               |
|          | SHEET TITLE:                                                                                                                                                                                                                                                                                                                                                                                                                                                                                                                                                                                                |
| 1        | P-0507                                                                                                                                                                                                                                                                                                                                                                                                                                                                                                                                                                                                      |