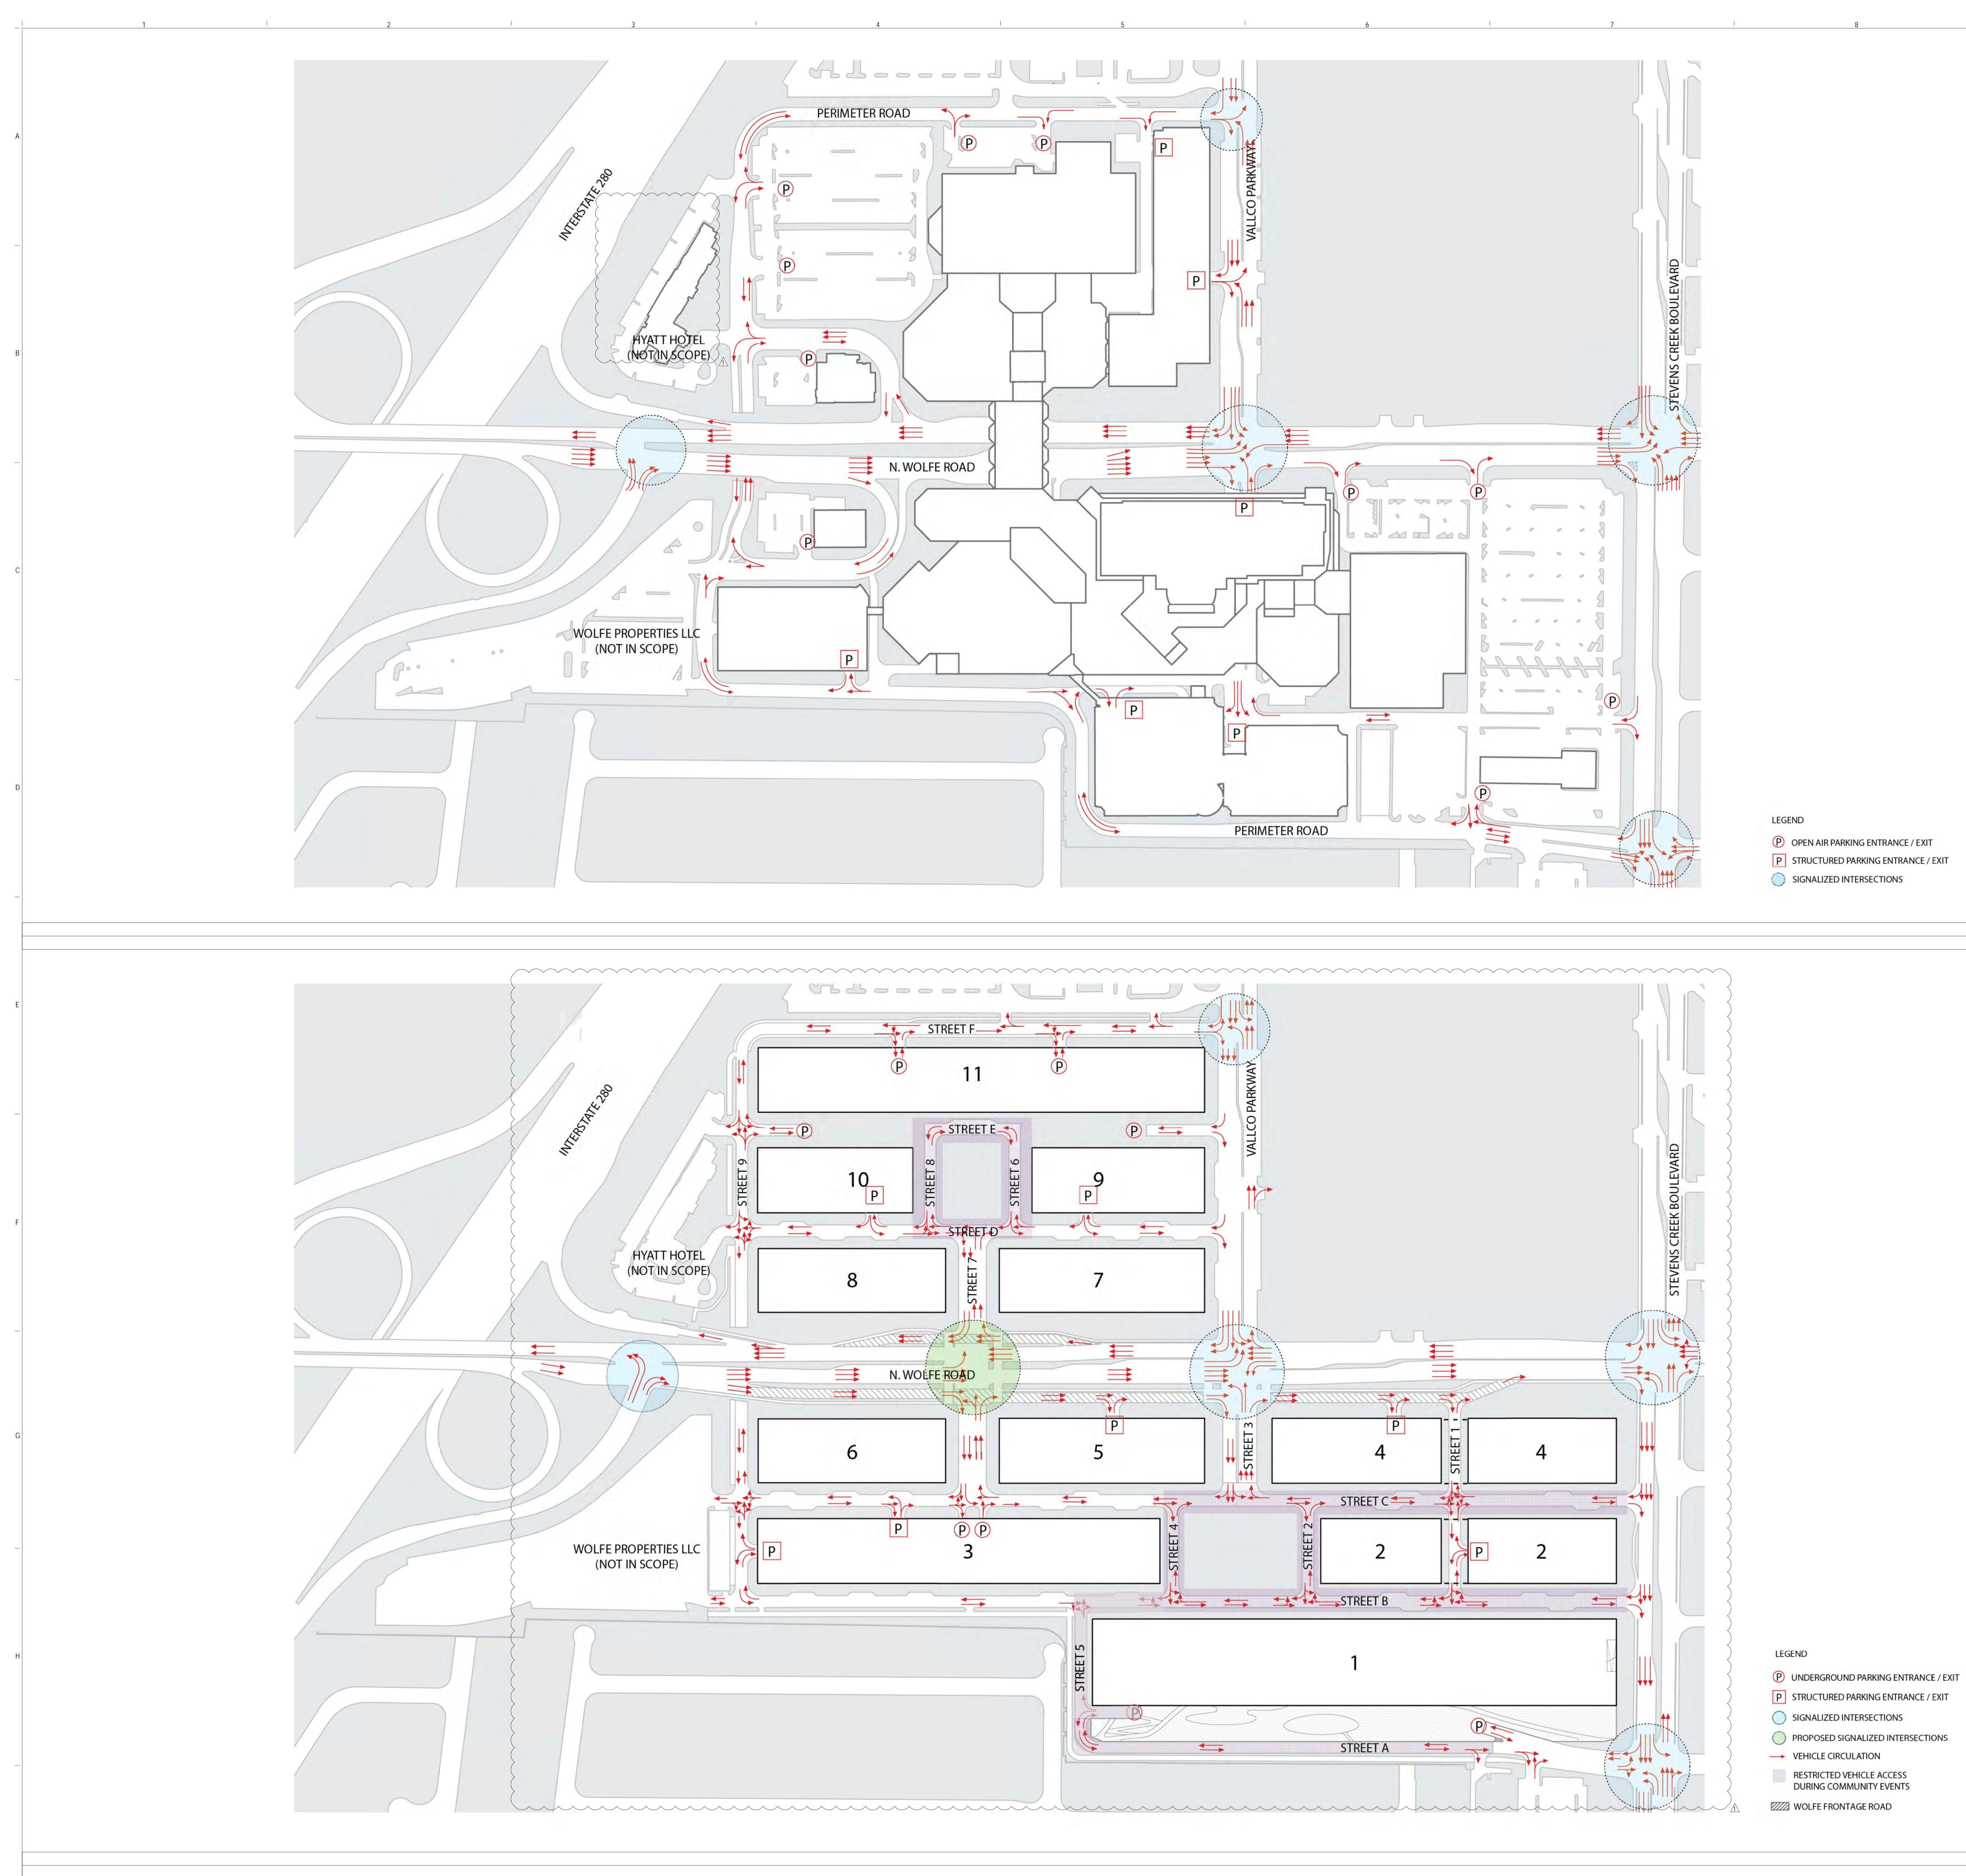

# SB-35 DEVELOPMENT APPLICATION

© 2018 RAFAEL VINOLY ARCHITECTS PC

T NUMBER

PROPOSED BICYCLE CONNECTIVITY PLAN N.T.S.

EXISTING VEHICLE ACCESS PLAN

#### NOT FOR CONSTRUCTION

DISCLAIMER

THE ARCHITECT / ENGINEER SHALL HAVE NO RESPONSIBILITY FOR ANY LIABILITY, LOSS, COST, DAMAGE OR EXPENSE ARISING FROM OR RELATING TO ANY USE OF THIS DOCUMENT FOR ANY PURPOSE OTHER THAN ITS INTENDED PURPOSE ON THIS PROJECT. THIS DOCUMENT IS TO BE CONSIDERED IN CONJUNCTION WITH ALL RELATED DOCUMENTATION. ANY DISCREPANCIES IDENTIFIED IN THIS DOCUMENT MUST BE REPORTED IMMEDIATELY TO THE ARCHITECT BEFORE PROCEEDING. CONTRACTORS MUST VERIFY ALL DIMENSIONS PRIOR TO PROCEEDING WITH ANY WORK. ONLY FIGURED DIMENSIONS ARE TO BE USED FOR VERIFICATION.