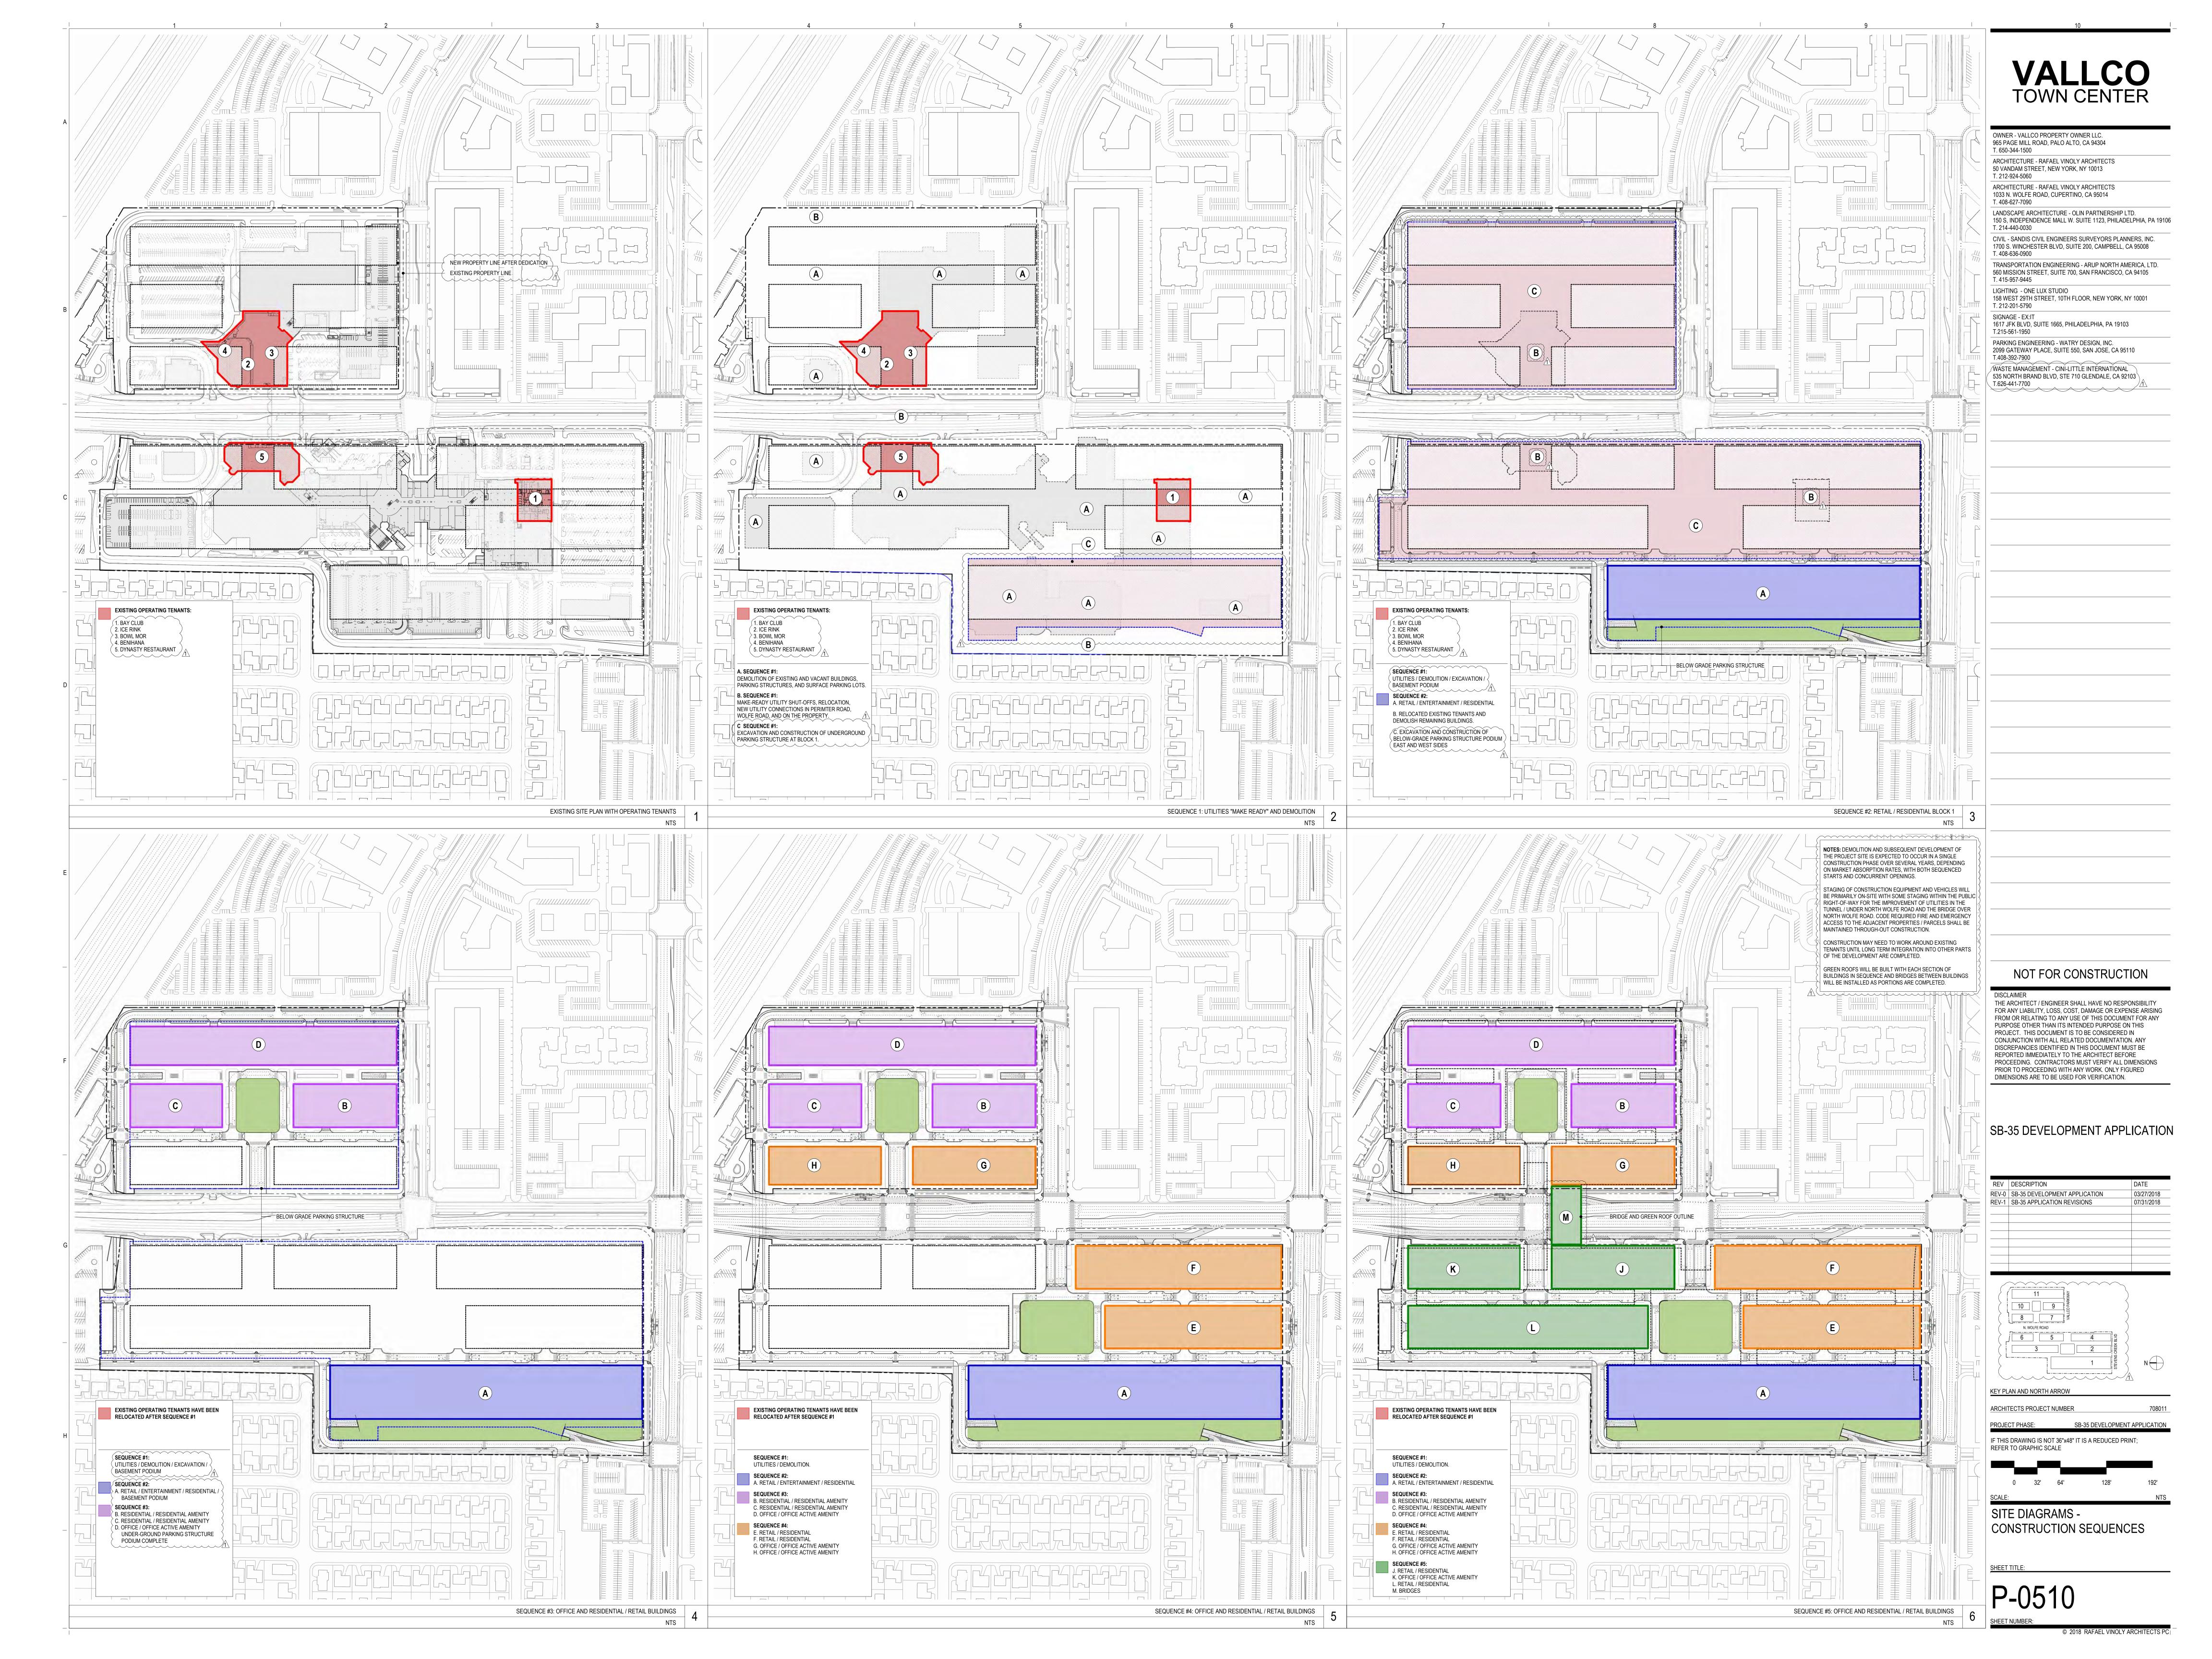

| 1                                          |   | 9                 | 1      | 10                                                                                                                                                                                                                |                                    |
|--------------------------------------------|---|-------------------|--------|-------------------------------------------------------------------------------------------------------------------------------------------------------------------------------------------------------------------|------------------------------------|
|                                            |   |                   |        |                                                                                                                                                                                                                   |                                    |
|                                            |   |                   |        | <b>VALLC</b><br>TOWN CEN                                                                                                                                                                                          |                                    |
|                                            |   |                   |        | OWNER - VALLCO PROPERTY OWNER LLC.<br>965 PAGE MILL ROAD, PALO ALTO, CA 94304<br>T. 650-344-1500                                                                                                                  |                                    |
|                                            |   |                   |        | ARCHITECTURE - RAFAEL VINOLY ARCHITECTS<br>50 VANDAM STREET, NEW YORK, NY 10013<br>T. 212-924-5060<br>ARCHITECTURE - RAFAEL VINOLY ARCHITECTS                                                                     |                                    |
|                                            |   |                   |        | 1033 N. WOLFE ROAD, CUPERTINO, CA 95014<br>T. 408-627-7090<br>LANDSCAPE ARCHITECTURE - OLIN PARTNERSI<br>150 S, INDEPENDENCE MALL W. SUITE 1123, PH                                                               | HIP LTD.                           |
|                                            |   |                   |        | T. 214-440-0030<br>CIVIL - SANDIS CIVIL ENGINEERS SURVEYORS F<br>1700 S. WINCHESTER BLVD, SUITE 200, CAMPBE<br>T. 408-636-0900                                                                                    | PLANNERS, INC.                     |
|                                            |   |                   |        | TRANSPORTATION ENGINEERING - ARUP NORT<br>560 MISSION STREET, SUITE 700, SAN FRANCIS<br>T. 415-957-9445                                                                                                           |                                    |
|                                            |   |                   |        | LIGHTING - ONE LUX STUDIO<br>158 WEST 29TH STREET, 10TH FLOOR, NEW YOU<br>T. 212-201-5790<br>SIGNAGE - EX:IT                                                                                                      |                                    |
|                                            |   |                   |        | 1617 JFK BLVD, SUITE 1665, PHILADELPHIA, PA<br>T.215-561-1950<br>PARKING ENGINEERING - WATRY DESIGN, INC.<br>2099 GATEWAY PLACE, SUITE 550, SAN JOSE, C                                                           |                                    |
|                                            |   |                   |        | WASTE MANAGEMENT - CINI-LITTLE INTERNATIO<br>535 NORTH BRAND BLVD, STE 710 GLENDALE, C<br>T.626-441-7700                                                                                                          | ONAL                               |
|                                            |   |                   |        |                                                                                                                                                                                                                   |                                    |
|                                            |   |                   |        |                                                                                                                                                                                                                   |                                    |
|                                            |   |                   |        |                                                                                                                                                                                                                   |                                    |
|                                            |   |                   |        |                                                                                                                                                                                                                   |                                    |
|                                            |   |                   |        |                                                                                                                                                                                                                   |                                    |
|                                            |   |                   |        |                                                                                                                                                                                                                   |                                    |
|                                            |   |                   |        |                                                                                                                                                                                                                   |                                    |
|                                            |   |                   |        |                                                                                                                                                                                                                   |                                    |
|                                            |   |                   |        |                                                                                                                                                                                                                   |                                    |
| RRACES / BALCONIES)<br>MMON AREAS / POOLS) |   |                   |        |                                                                                                                                                                                                                   |                                    |
| OOF)                                       |   |                   |        |                                                                                                                                                                                                                   |                                    |
| EEN ROOF)<br>GRADE)                        |   |                   |        |                                                                                                                                                                                                                   |                                    |
|                                            | Â | PROPOSED LAND USE | /      | -                                                                                                                                                                                                                 |                                    |
|                                            |   |                   | N.T.S. | _                                                                                                                                                                                                                 |                                    |
|                                            |   |                   |        |                                                                                                                                                                                                                   |                                    |
|                                            |   |                   |        |                                                                                                                                                                                                                   |                                    |
|                                            |   |                   |        |                                                                                                                                                                                                                   |                                    |
|                                            |   |                   |        | NOT FOR CONSTRU                                                                                                                                                                                                   | CTION                              |
|                                            |   |                   |        | DISCLAIMER<br>THE ARCHITECT / ENGINEER SHALL HAVE NO F<br>FOR ANY LIABILITY, LOSS, COST, DAMAGE OR<br>FROM OR RELATING TO ANY USE OF THIS DOC                                                                     | EXPENSE ARISING<br>UMENT FOR ANY   |
|                                            |   |                   |        | PURPOSE OTHER THAN ITS INTENDED PURPOSE<br>PROJECT. THIS DOCUMENT IS TO BE CONSIDE<br>CONJUNCTION WITH ALL RELATED DOCUMENT<br>DISCREPANCIES IDENTIFIED IN THIS DOCUMENT<br>REPORTED IMMEDIATELY TO THE ARCHITECT | RED IN<br>ATION. ANY<br>JT MUST BE |
|                                            |   |                   |        | PROCEEDING. CONTRACTORS MUST VERIFY A<br>PRIOR TO PROCEEDING WITH ANY WORK. ONL<br>DIMENSIONS ARE TO BE USED FOR VERIFICAT                                                                                        | ALL DIMENSIONS<br>Y FIGURED        |
|                                            |   |                   |        |                                                                                                                                                                                                                   |                                    |
|                                            |   |                   |        | SB-35 DEVELOPMENT AF                                                                                                                                                                                              | PLICATIO                           |
|                                            |   |                   |        | REV DESCRIPTION                                                                                                                                                                                                   | DATE                               |
|                                            |   |                   |        | REV-0   SB-35 DEVELOPMENT APPLICATION     REV-1   SB-35 APPLICATION REVISIONS                                                                                                                                     | 03/27/2018<br>07/31/2018           |
|                                            |   |                   |        |                                                                                                                                                                                                                   |                                    |
|                                            |   |                   |        |                                                                                                                                                                                                                   |                                    |
|                                            |   |                   |        |                                                                                                                                                                                                                   |                                    |
|                                            |   |                   |        | N. WOLFE ROAD                                                                                                                                                                                                     |                                    |
|                                            |   |                   |        |                                                                                                                                                                                                                   |                                    |

© 2018 RAFAEL VINOLY ARCHITECTS PC

HEET NUMBER:

|                                      |                                  |   | P       |
|--------------------------------------|----------------------------------|---|---------|
|                                      |                                  |   | lf<br>R |
|                                      |                                  |   |         |
|                                      |                                  |   | S       |
|                                      |                                  |   |         |
| FIRE STATION                         |                                  |   | S       |
| JSE LOBBIES, ENTRIES, AND AMENITIES. |                                  |   |         |
|                                      | PROPOSED LAND USE - STREET LEVEL | 1 |         |
|                                      | N.T.S.                           |   | S       |
|                                      |                                  |   | _       |