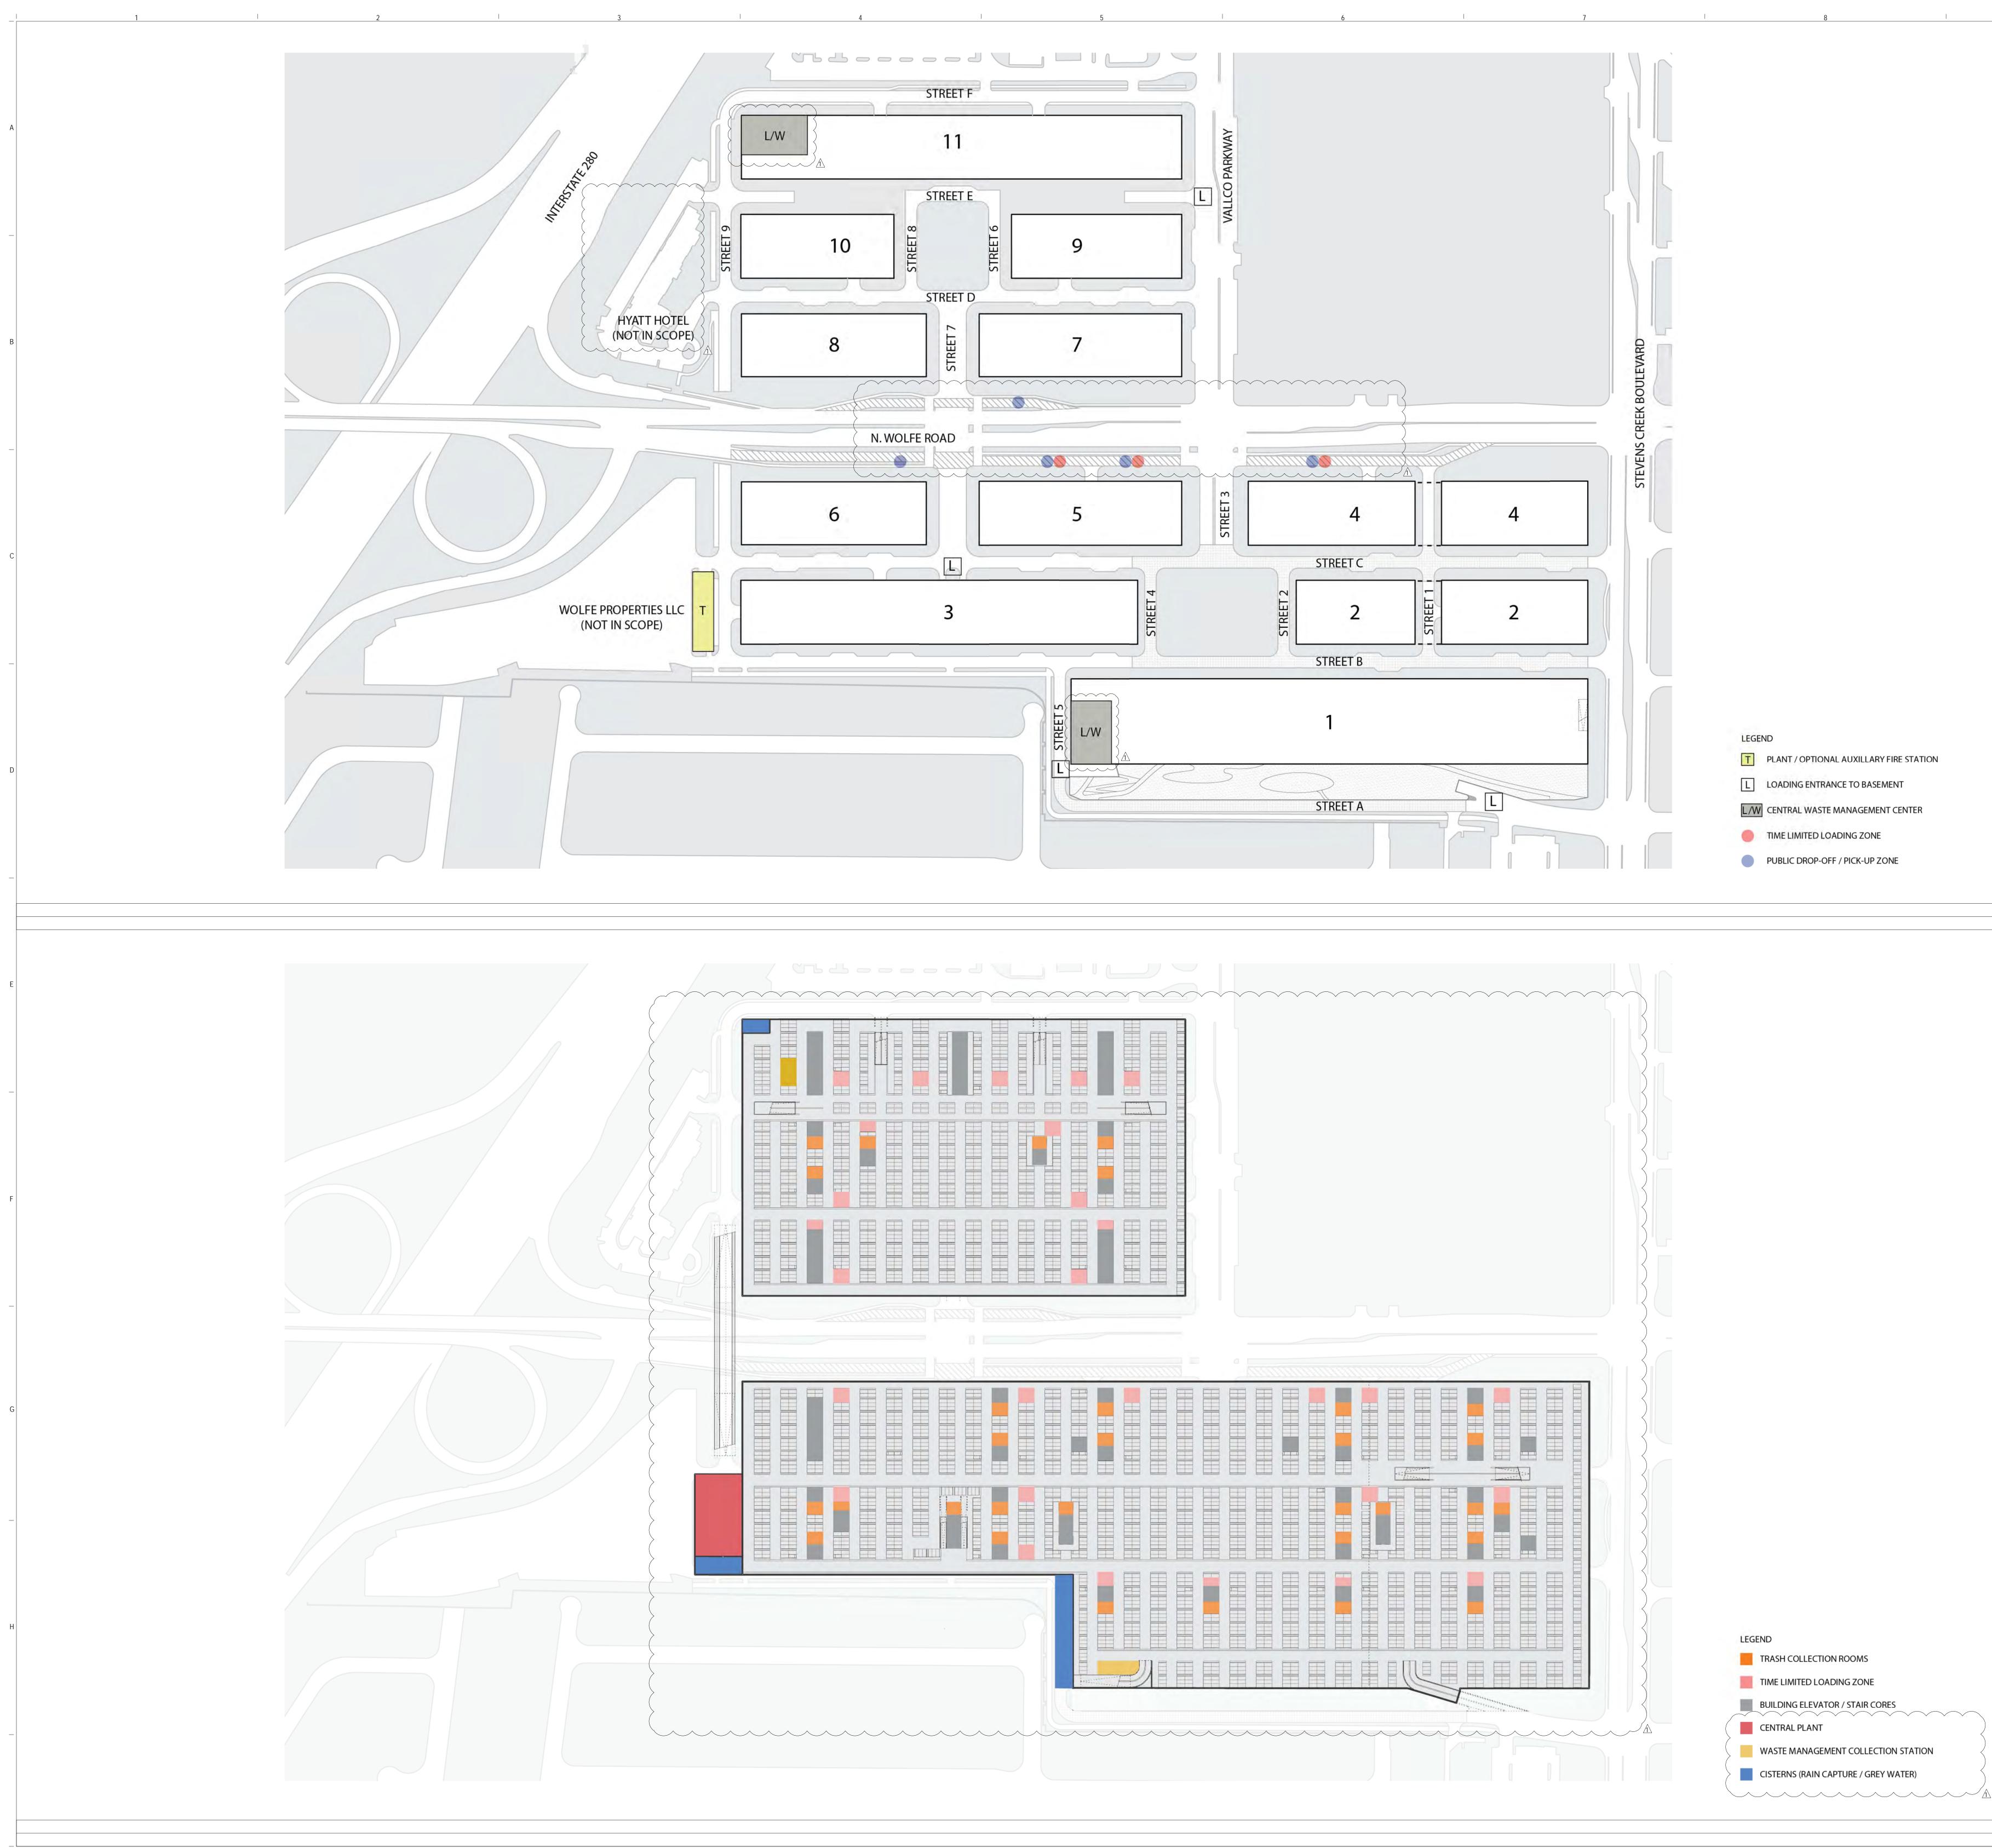

© 2018 RAFAEL VINOLY ARCHITECTS PC

LOADING & TRASH AREA DIAGRAM - STREET LEVEL N.T.S.

LOADING & TRASH AREA DIAGRAM - B1 PARKING LEVEL N.T.S.