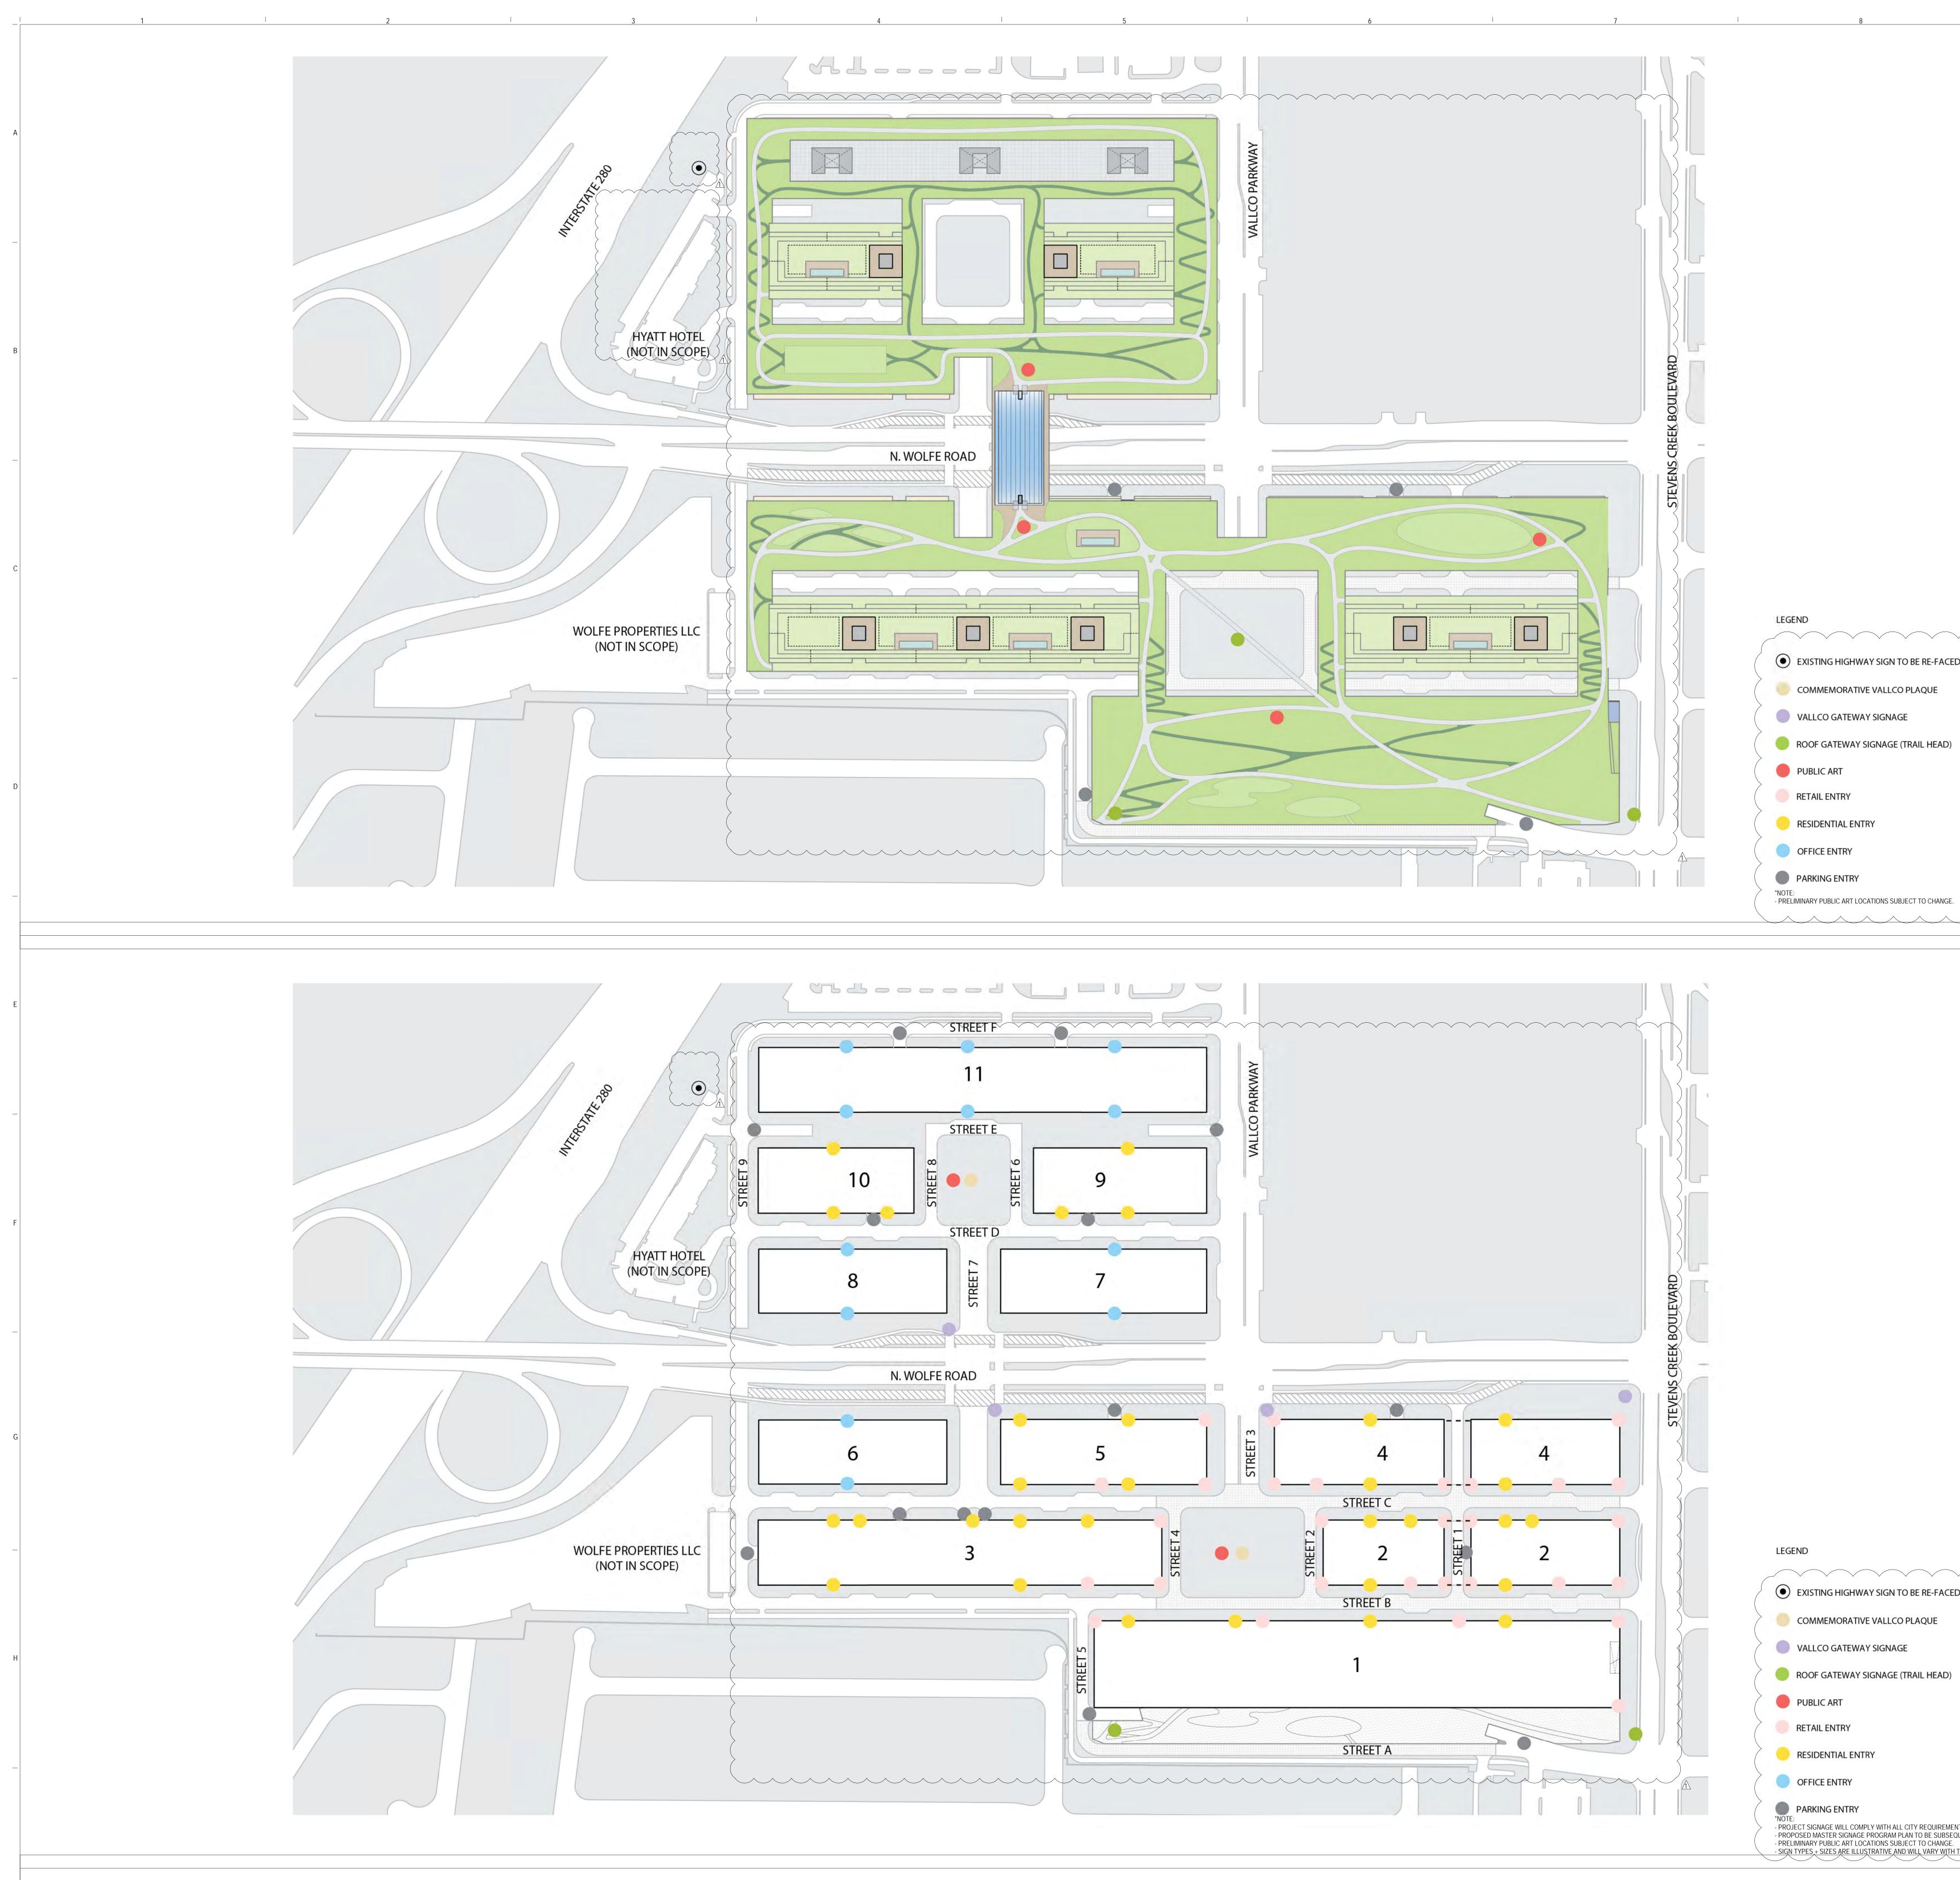

T.408-392-7900

LIGHTING - ONE LUX STUDIO

| 1                          | 9                              | 10                                                                                                                                                                                                                                                                                                                                                            |
|----------------------------|--------------------------------|---------------------------------------------------------------------------------------------------------------------------------------------------------------------------------------------------------------------------------------------------------------------------------------------------------------------------------------------------------------|
|                            |                                |                                                                                                                                                                                                                                                                                                                                                               |
|                            |                                | VALLCO                                                                                                                                                                                                                                                                                                                                                        |
|                            |                                | TOWN CENTER                                                                                                                                                                                                                                                                                                                                                   |
|                            |                                | OWNER - VALLCO PROPERTY OWNER LLC.<br>965 PAGE MILL ROAD, PALO ALTO, CA 94304                                                                                                                                                                                                                                                                                 |
|                            |                                | ARCHITECTURE - RAFAEL VINOLY ARCHITECTS<br>50 VANDAM STREET, NEW YORK, NY 10013                                                                                                                                                                                                                                                                               |
|                            |                                | T. 212-924-5060<br>ARCHITECTURE - RAFAEL VINOLY ARCHITECTS                                                                                                                                                                                                                                                                                                    |
|                            |                                | 1033 N. WOLFE ROAD, CUPERTINO, CA 95014<br>T. 408-627-7090<br>LANDSCAPE ARCHITECTURE - OLIN PARTNERSHIP LTD.                                                                                                                                                                                                                                                  |
|                            |                                | 150 S, INDEPENDENCE MALL W. SUITE 1123, PHILADELPHIA, PA 19106<br>T. 214-440-0030<br>CIVIL - SANDIS CIVIL ENGINEERS SURVEYORS PLANNERS, INC.                                                                                                                                                                                                                  |
|                            |                                | 1700 S. WINCHESTER BLVD, SUITE 200, CAMPBELL, CA 95008<br>T. 408-636-0900<br>TRANSPORTATION ENGINEERING - ARUP NORTH AMERICA, LTD.                                                                                                                                                                                                                            |
|                            |                                | 560 MISSION STREET, SUITE 700, SAN FRANCISCO, CA 94105<br>T. 415-957-9445                                                                                                                                                                                                                                                                                     |
|                            |                                | LIGHTING - ONE LUX STUDIO<br>158 WEST 29TH STREET, 10TH FLOOR, NEW YORK, NY 10001<br>T. 212-201-5790                                                                                                                                                                                                                                                          |
|                            |                                | SIGNAGE - EX:IT<br>1617 JFK BLVD, SUITE 1665, PHILADELPHIA, PA 19103<br>T.215-561-1950                                                                                                                                                                                                                                                                        |
|                            |                                | PARKING ENGINEERING - WATRY DESIGN, INC.<br>2099 GATEWAY PLACE, SUITE 550, SAN JOSE, CA 95110<br>T.408-392-7900                                                                                                                                                                                                                                               |
|                            |                                | WASTE MANAGEMENT - CINI-LITTLE INTERNATIONAL<br>535 NORTH BRAND BLVD, STE 710 GLENDALE, CA 92103<br>T.626-441-7700                                                                                                                                                                                                                                            |
|                            |                                |                                                                                                                                                                                                                                                                                                                                                               |
|                            |                                |                                                                                                                                                                                                                                                                                                                                                               |
|                            |                                |                                                                                                                                                                                                                                                                                                                                                               |
|                            |                                |                                                                                                                                                                                                                                                                                                                                                               |
|                            |                                |                                                                                                                                                                                                                                                                                                                                                               |
|                            |                                |                                                                                                                                                                                                                                                                                                                                                               |
| $\sim$ $\sim$ $\sim$       |                                |                                                                                                                                                                                                                                                                                                                                                               |
|                            |                                |                                                                                                                                                                                                                                                                                                                                                               |
| IEW LOGO                   |                                |                                                                                                                                                                                                                                                                                                                                                               |
|                            | $\sum$                         |                                                                                                                                                                                                                                                                                                                                                               |
|                            | $\sum_{i=1}^{n}$               |                                                                                                                                                                                                                                                                                                                                                               |
|                            |                                |                                                                                                                                                                                                                                                                                                                                                               |
|                            |                                |                                                                                                                                                                                                                                                                                                                                                               |
|                            |                                |                                                                                                                                                                                                                                                                                                                                                               |
|                            | $\langle$                      |                                                                                                                                                                                                                                                                                                                                                               |
|                            | $\langle$                      |                                                                                                                                                                                                                                                                                                                                                               |
|                            |                                |                                                                                                                                                                                                                                                                                                                                                               |
|                            |                                |                                                                                                                                                                                                                                                                                                                                                               |
|                            |                                | NOT FOR CONSTRUCTION                                                                                                                                                                                                                                                                                                                                          |
|                            |                                | DISCLAIMER<br>THE ARCHITECT / ENGINEER SHALL HAVE NO RESPONSIBILITY<br>FOR ANY LIABILITY, LOSS, COST, DAMAGE OR EXPENSE ARISING<br>FROM OR RELATING TO ANY USE OF THIS DOCUMENT FOR ANY<br>PURPOSE OTHER THAN ITS INTENDED PURPOSE ON THIS                                                                                                                    |
|                            |                                | PROJECT. THIS DOCUMENT IS TO BE CONSIDERED IN<br>CONJUNCTION WITH ALL RELATED DOCUMENTATION. ANY<br>DISCREPANCIES IDENTIFIED IN THIS DOCUMENT MUST BE<br>REPORTED IMMEDIATELY TO THE ARCHITECT BEFORE<br>PROCEEDING. CONTRACTORS MUST VERIFY ALL DIMENSIONS<br>PRIOR TO PROCEEDING WITH ANY WORK. ONLY FIGURED<br>DIMENSIONS ARE TO BE USED FOR VERIFICATION. |
|                            |                                |                                                                                                                                                                                                                                                                                                                                                               |
|                            |                                | SB-35 DEVELOPMENT APPLICATION                                                                                                                                                                                                                                                                                                                                 |
|                            |                                |                                                                                                                                                                                                                                                                                                                                                               |
|                            |                                | REV DESCRIPTION DATE                                                                                                                                                                                                                                                                                                                                          |
|                            |                                | REV-0SB-35 DEVELOPMENT APPLICATION03/27/2018REV-1SB-35 APPLICATION REVISIONS07/31/2018                                                                                                                                                                                                                                                                        |
|                            |                                |                                                                                                                                                                                                                                                                                                                                                               |
|                            |                                |                                                                                                                                                                                                                                                                                                                                                               |
|                            |                                |                                                                                                                                                                                                                                                                                                                                                               |
|                            |                                |                                                                                                                                                                                                                                                                                                                                                               |
|                            |                                | 10 9 6   8 7   N. WOLFE ROAD                                                                                                                                                                                                                                                                                                                                  |
|                            |                                |                                                                                                                                                                                                                                                                                                                                                               |
|                            |                                |                                                                                                                                                                                                                                                                                                                                                               |
| LOGO                       |                                | KEY PLAN AND NORTH ARROW                                                                                                                                                                                                                                                                                                                                      |
|                            | $\langle$                      | ARCHITECTS PROJECT NUMBER 708011                                                                                                                                                                                                                                                                                                                              |
|                            | $\left\langle \right\rangle$   | PROJECT PHASE: SB-35 DEVELOPMENT APPLICATION<br>IF THIS DRAWING IS NOT 36"x48" IT IS A REDUCED PRINT;<br>REFER TO GRAPHIC SCALE                                                                                                                                                                                                                               |
|                            | $\langle$                      | REFER TO GRAPHIC SCALE                                                                                                                                                                                                                                                                                                                                        |
|                            |                                | 0 32' 64' 128' 192'                                                                                                                                                                                                                                                                                                                                           |
|                            | $\langle \rangle$              | SCALE: NTS                                                                                                                                                                                                                                                                                                                                                    |
|                            |                                | ENTRY AND GATEWAY SIGNAGE<br>AND ART PROGRAM                                                                                                                                                                                                                                                                                                                  |
|                            |                                | SHEET TITLE:                                                                                                                                                                                                                                                                                                                                                  |
| FED FOR CITY REVIEW AND AF | PPROVAL.                       |                                                                                                                                                                                                                                                                                                                                                               |
| T USER FACADES.            | SIGNAGE KEY MAP - STREET LEVEL | P-0511                                                                                                                                                                                                                                                                                                                                                        |
|                            | N.T.S.                         | - 1 Sheet NUMBER:                                                                                                                                                                                                                                                                                                                                             |

© 2018 RAFAEL VINOLY ARCHITECTS PC