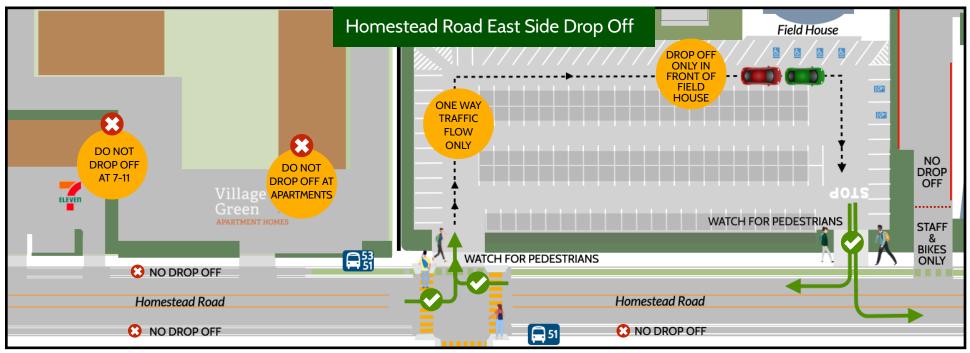

## Keep Traffic Moving

Pull all the way forward in the lane. no matter how late vour child is. Pull forward to the next car before drop off.

Don't get out of your car. Don't get items out of your trunk. Have your child be ready to exit.

Pull away from curb when you are done dropping off to allow another car to move forward.

the campus. Cyclists are encouraged to enter the campus via the access road next to Student Lot exit.

**ALWAYS WEAR A** HELMET!