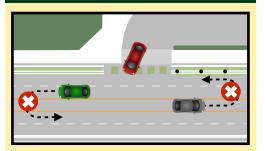

## Keep Students SAFE!

**U-turns** are illegal when any vehicle is approaching from any direction.