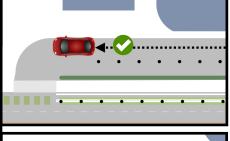

## Keep Students SAFE!

**U-turns** are illegal when any vehicle is approaching from any direction.