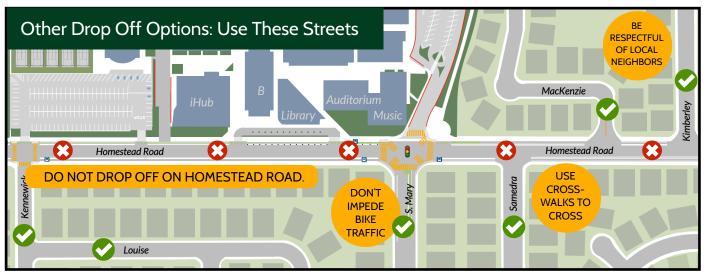

## Keep Traffic Moving

Pull all the way forward in the lane. no matter how late vour child is. Pull forward to the next car before drop off.

Don't get out of your car. Don't get items out of your trunk. Have your child be ready to exit.

Pull away from curb when you are done dropping off to allow another car to move forward.

the campus. Cyclists are encouraged to enter the campus via the access road next to Student Lot exit.

**ALWAYS WEAR A** HELMET!