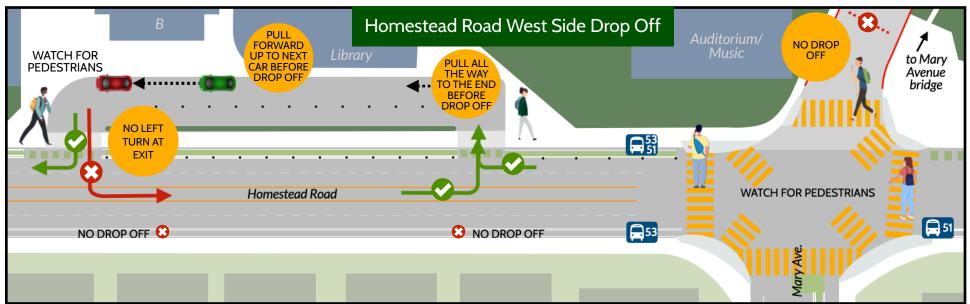

## Keep Traffic Moving

Pull all the way forward in the lane. no matter how late vour child is. Pull forward to the next car before drop off.

Don't get out of your car. Don't get items out of your trunk. Have your child be ready to exit.

Pull away from curb when you are done dropping off to allow another car to move forward.

the campus. Cyclists are encouraged to enter the campus via the access road next to Student Lot exit.

**ALWAYS WEAR A** HELMET!