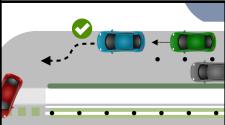

## Keep Traffic Moving

Pull all the way forward in the lane. no matter how late vour child is. Pull forward to the next car before drop off.

Don't get out of your car. Don't get items out of your trunk. Have your child be ready to exit.

Pull away from curb when you are done dropping off to allow another car to move forward.

the campus. Cyclists are encouraged to enter the campus via the access road next to Student Lot exit.

**ALWAYS WEAR A** HELMET!