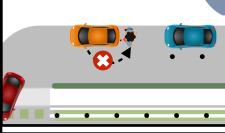

## Keep Traffic Moving

Pull all the way forward in the lane. no matter how late vour child is. Pull forward to the next car before drop off.

Don't get out of your car. Don't get items out of your trunk. Have your child be ready to exit.

Pull away from curb when you are done dropping off to allow another car to move forward.

the campus. Cyclists are encouraged to enter the campus via the access road next to Student Lot exit.

**ALWAYS WEAR A** HELMET!