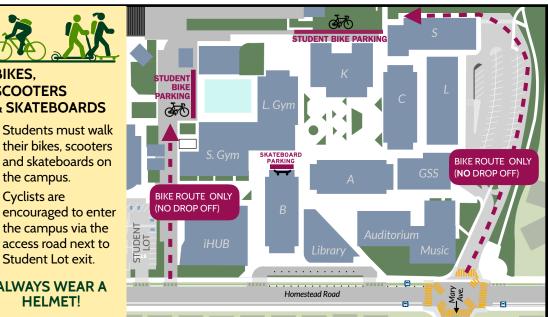

Pull away from curb when you are done dropping off to allow another car to move forward.

the campus. Cyclists are encouraged to enter the campus via the access road next to Student Lot exit.

**ALWAYS WEAR A** HELMET!