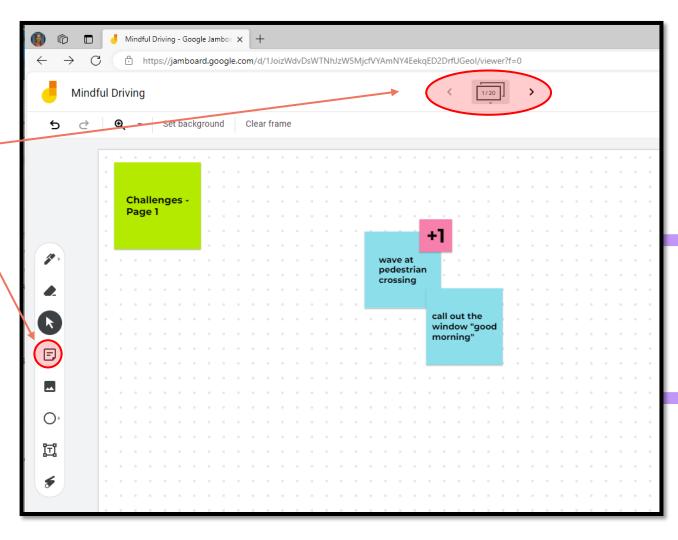

### Jamboard Instructions -

- Click on the link in chat
  - https://jamboard.google.com/d/1JoizWdvDsWTNhJzW5MjcfV YAmNY4EekqED2DrfUGeol/edit?usp=sharing
- Page through to find your number (see red oval)
- Sticky note icon is on the left instructions (see red circle)
- Add challenge ideas, using a new sticky note for each
- Go to the page 8 to add suggestions on the format of the challenge
- If you're done early, page through and add to others
  - Improv rules never say "no", build on what's there
  - There are no bad ideas, the more outrageous the better!