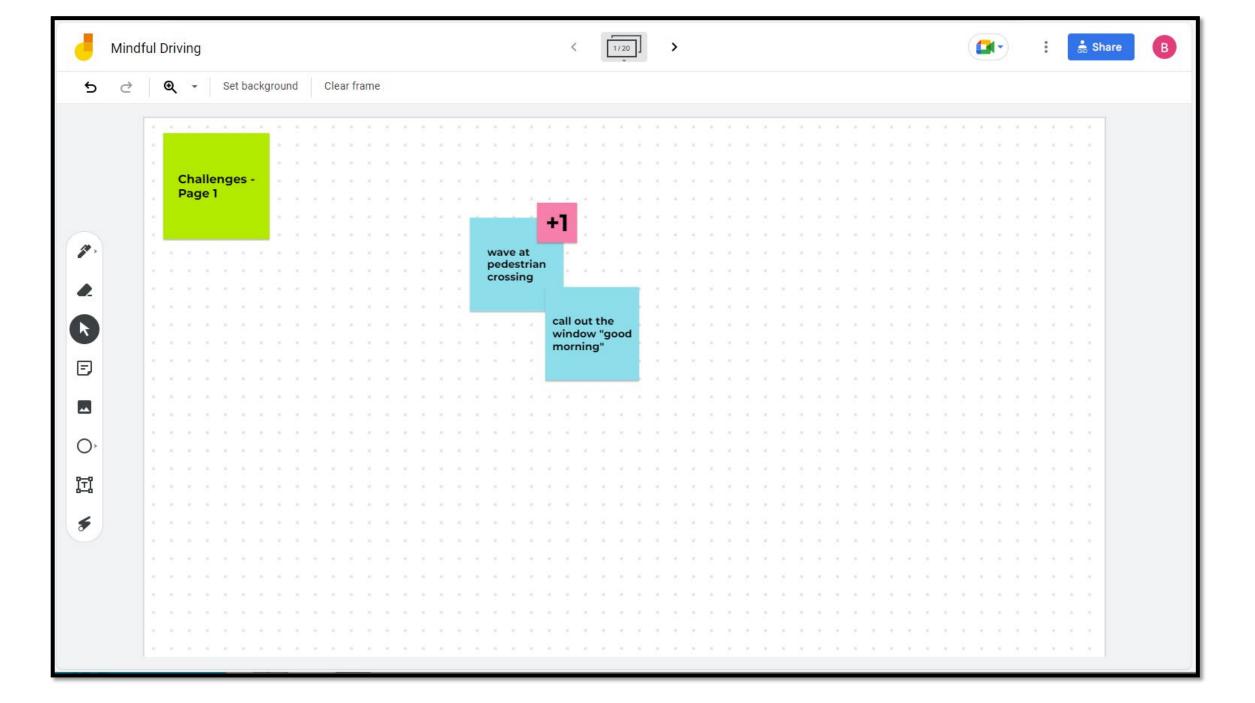

### Jamboard Instructions -

- Click on the link in chat
  - https://jamboard.google.com/d/1JoizWdvDsWTNhJzW5MjcfV YAmNY4EekqED2DrfUGeol/edit?usp=sharing
- Page through to find your number (see red oval)
- Sticky note icon is on the left instructions (see red circle)
- Add challenge ideas, using a new sticky note for each
- Go to the page 8 to add suggestions on the format of the challenge
- If you're done early, page through and add to others
  - Improv rules never say "no", build on what's there
  - There are no bad ideas, the more outrageous the better!