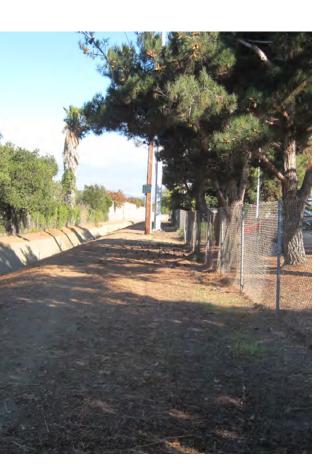

## **Existing Conditions**

### Land Uses Near Proposed Trail Area

# **State Analysis**

## **Existing Conditions**

|                         | <b>Available Width, 14'-0" minimum</b><br>(meets class 1 multi-use standards)           |
|-------------------------|-----------------------------------------------------------------------------------------|
|                         | <b>Available Width, less than 14'-0"</b><br>(does not meet class 1 multi-use standards) |
|                         | Trail Connection Point                                                                  |
|                         | Gateway                                                                                 |
| • •                     | City Limits                                                                             |
|                         | Overhead Utilities                                                                      |
| Existing Connections    |                                                                                         |
|                         | Class 1 Bike Path                                                                       |
|                         | Bike Lanes on Street                                                                    |
|                         | Bike Route                                                                              |
| $ \longleftrightarrow $ | Crosswalk                                                                               |
|                         | Stop Sign                                                                               |
|                         | Traffic Signal                                                                          |
|                         |                                                                                         |