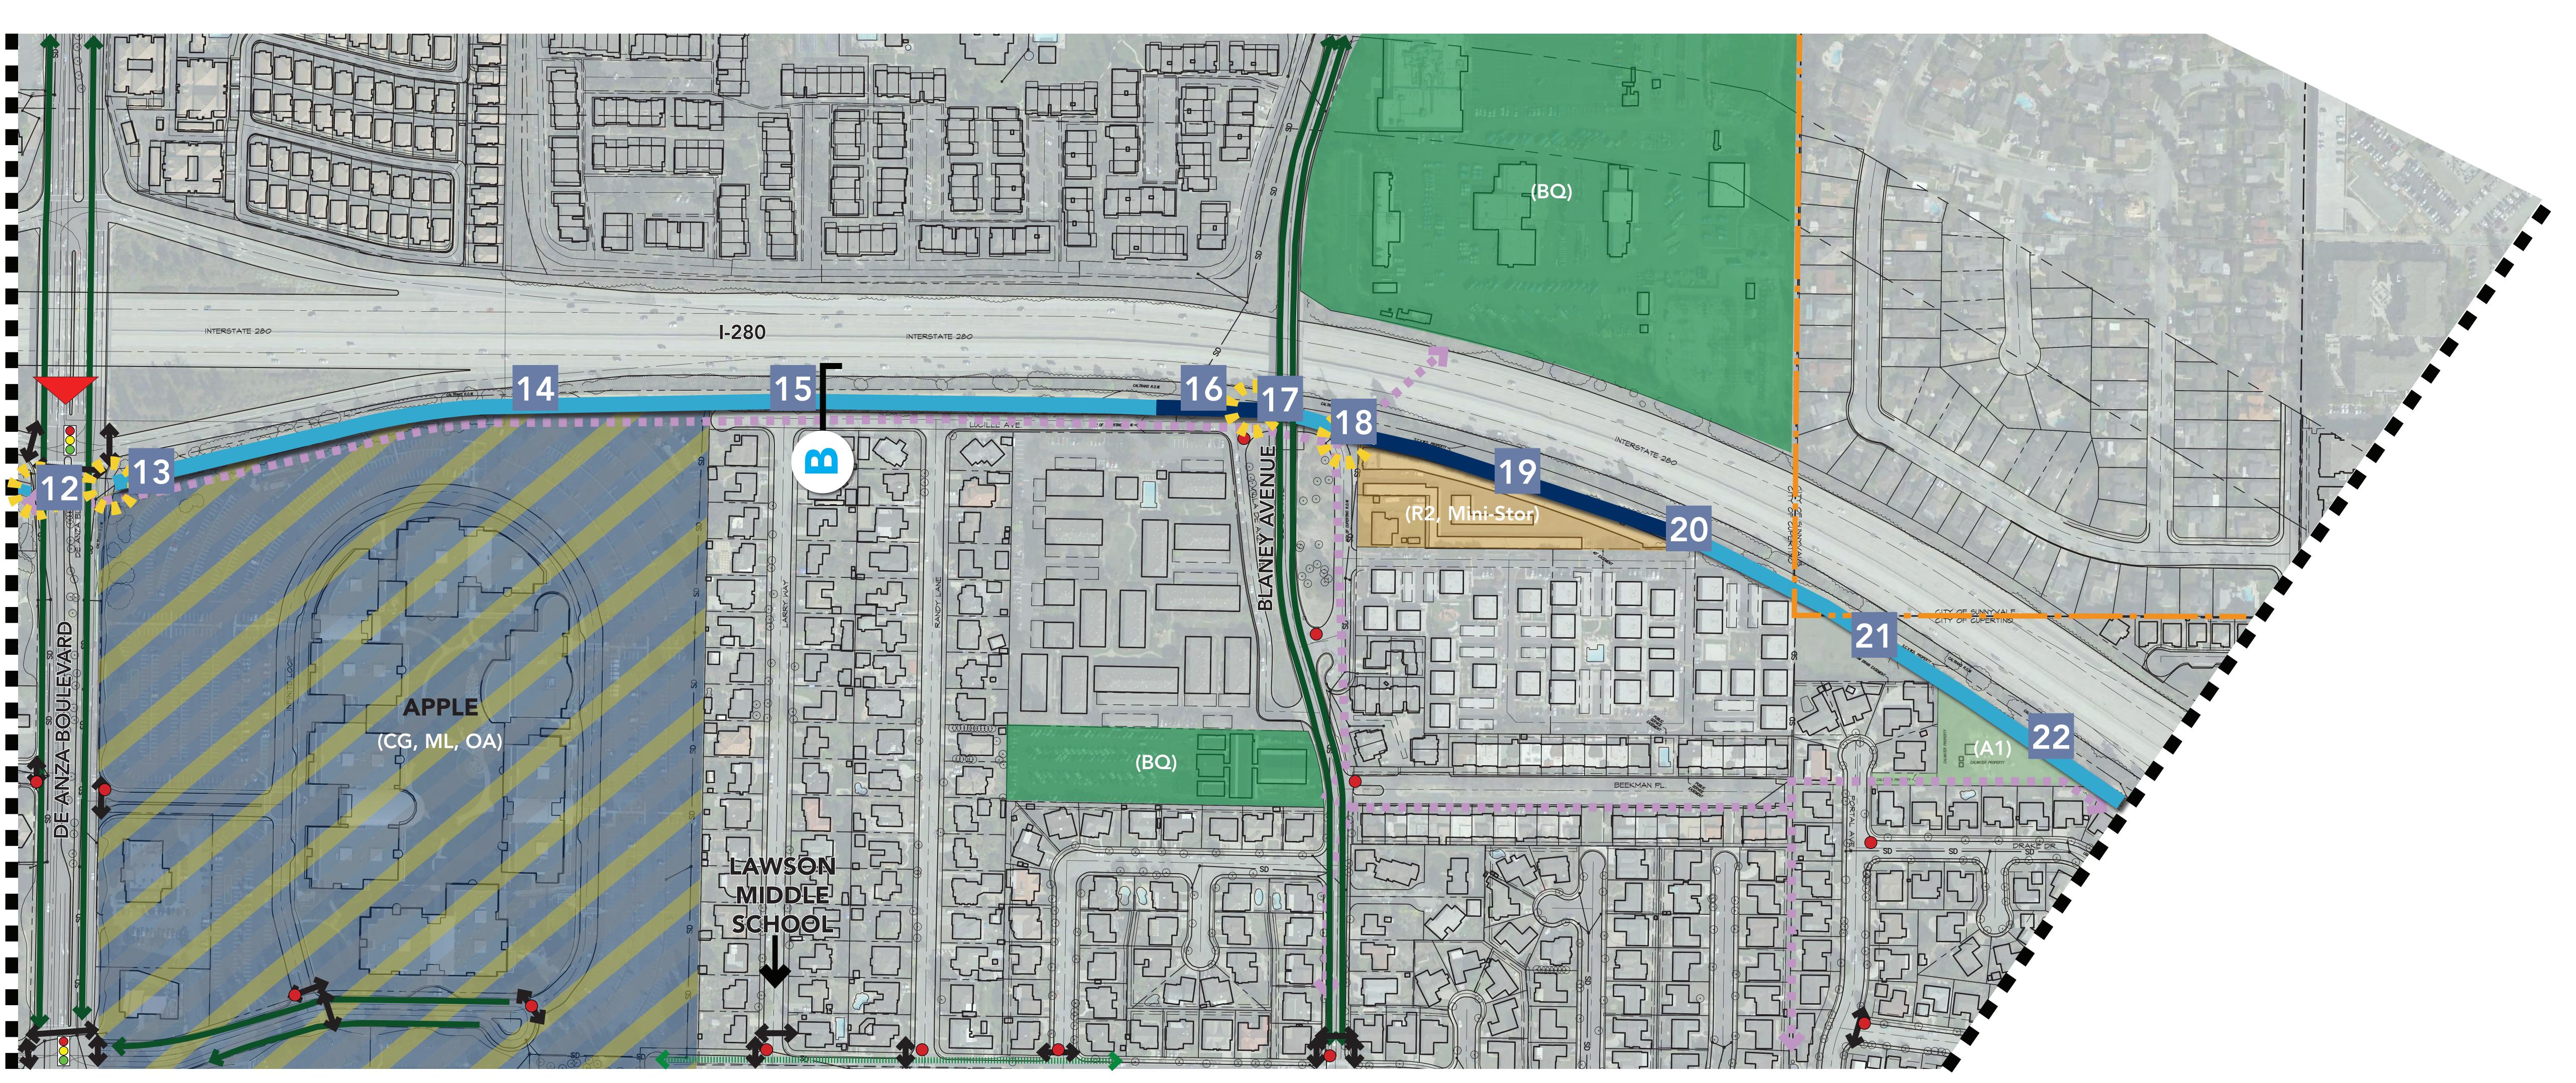

## **Existing Conditions**

### Land Uses Near Proposed Trail Area

# **State Analysis**

## **Existing Conditions**

|                         | <b>Available Width, 14'-0" minimum</b><br>(meets class 1 multi-use standards)           |
|-------------------------|-----------------------------------------------------------------------------------------|
|                         | <b>Available Width, less than 14'-0"</b><br>(does not meet class 1 multi-use standards) |
|                         | Trail Connection Point                                                                  |
|                         | Gateway                                                                                 |
| • •                     | City Limits                                                                             |
|                         | Overhead Utilities                                                                      |
| Existing Connections    |                                                                                         |
|                         | Class 1 Bike Path                                                                       |
|                         | Bike Lanes on Street                                                                    |
|                         | Bike Route                                                                              |
| $ \longleftrightarrow $ | Crosswalk                                                                               |
|                         | Stop Sign                                                                               |
|                         | Traffic Signal                                                                          |
|                         |                                                                                         |