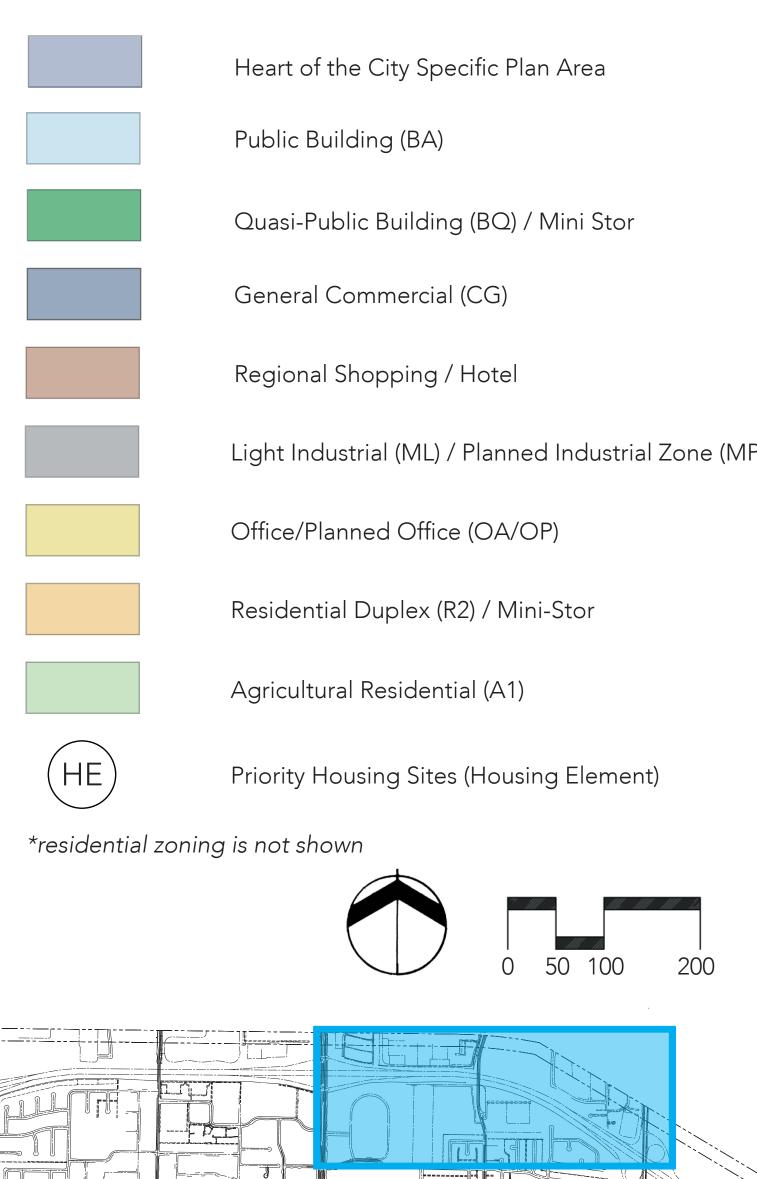

|
|                         | Bike Lanes on Street                                                                    |
|                         | Bike Route                                                                              |
| $ \longleftrightarrow $ | Crosswalk                                                                               |
|                         | Stop Sign                                                                               |
|                         | Traffic Signal                                                                          |
|                         |                                                                                         |

#### Land Uses Near Proposed Trail Area











# Junipero Serra Trail - Site Analysis























## **Existing Conditions**









Traffic Signal

## Land Uses Near Proposed Trail Area











# Junipero Serra Trail - Site Analysis