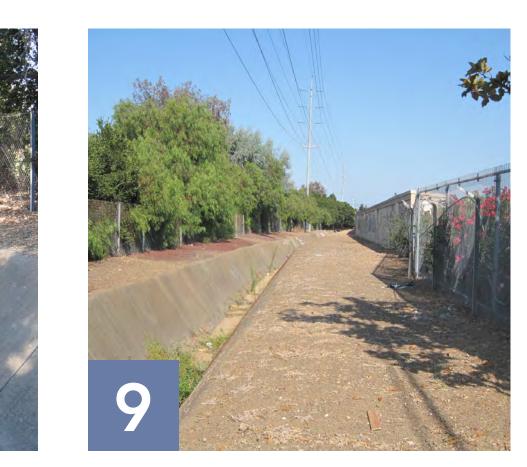

## **Existing Conditions**



### Land Uses Near Proposed Trail Area











# **State Analysis**





















## **Existing Conditions**

|                         | <b>Available Width, 14'-0" minimum</b><br>(meets class 1 multi-use standards)           |
|-------------------------|-----------------------------------------------------------------------------------------|
|                         | <b>Available Width, less than 14'-0"</b><br>(does not meet class 1 multi-use standards) |
|                         | Trail Connection Point                                                                  |
|                         | Gateway                                                                                 |
| • •                     | City Limits                                                                             |
|                         | Overhead Utilities