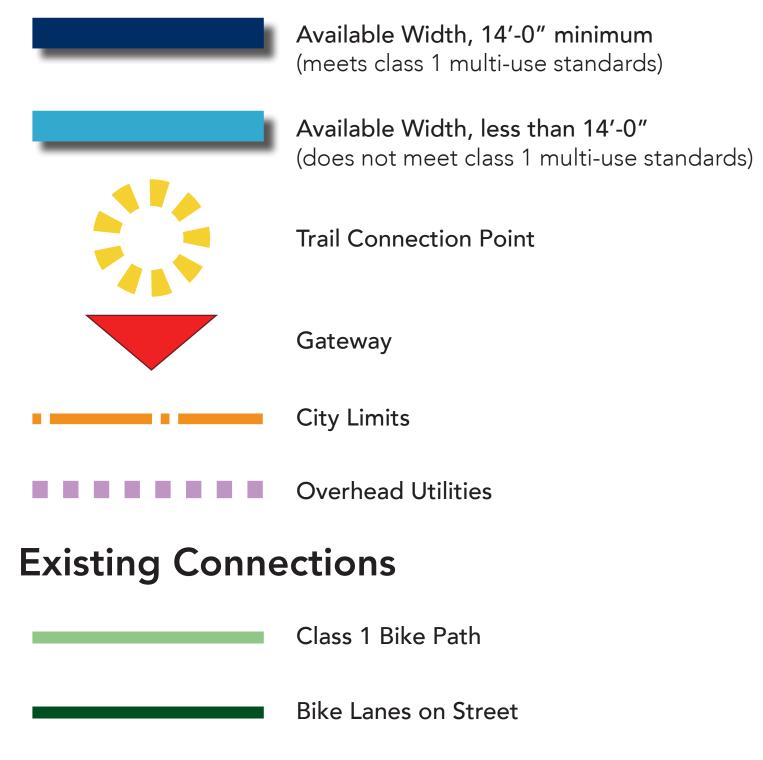

## **Existing Conditions**

|                         | <b>Available Width, 14'-0" minimum</b><br>(meets class 1 multi-use standards)           |
|-------------------------|-----------------------------------------------------------------------------------------|
|                         | <b>Available Width, less than 14'-0"</b><br>(does not meet class 1 multi-use standards) |
|                         | Trail Connection Point                                                                  |
|                         | Gateway                                                                                 |
| • •                     | City Limits                                                                             |
|                         | Overhead Utilities                                                                      |
| Existing Connections    |                                                                                         |
|                         | Class 1 Bike Path                                                                       |
|                         | Bike Lanes on Street                                                                    |
|                         | Bike Route                                                                              |
| $ \longleftrightarrow $ | Crosswalk                                                                               |
|                         | Stop Sign                                                                               |
|                         | Traffic Signal                                                                          |
|                         |                                                                                         |

## **Existing Conditions**

Traffic Signal