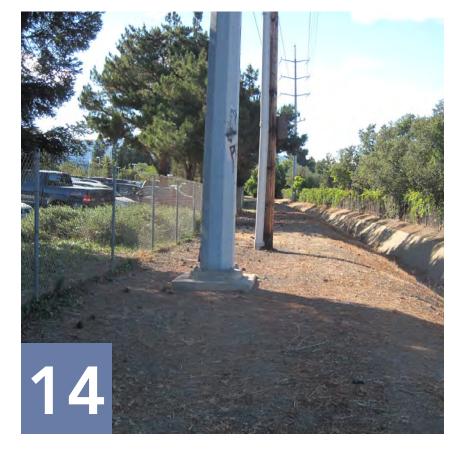

## **Existing Conditions**

### Land Uses Near Proposed Trail Area

# **State Analysis**

## **Existing Conditions**

|                         | <b>Available Width, 14'-0" minimum</b><br>(meets class 1 multi-use standards)           |
|-------------------------|-----------------------------------------------------------------------------------------|
|                         | <b>Available Width, less than 14'-0"</b><br>(does not meet class 1 multi-use standards) |
|                         | Trail Connection Point                                                                  |
|                         | Gateway                                                                                 |
| • •                     | City Limits                                                                             |
|                         | Overhead Utilities                                                                      |
| Existing Connections    |                                                                                         |
|                         | Class 1 Bike Path                                                                       |
|                         | Bike Lanes on Street                                                                    |
|                         | Bike Route                                                                              |
| $ \longleftrightarrow $ | Crosswalk                                                                               |
|                         | Stop Sign                                                                               |
|                         | Traffic Signal                                                                          |
|                         |                                                                                         |