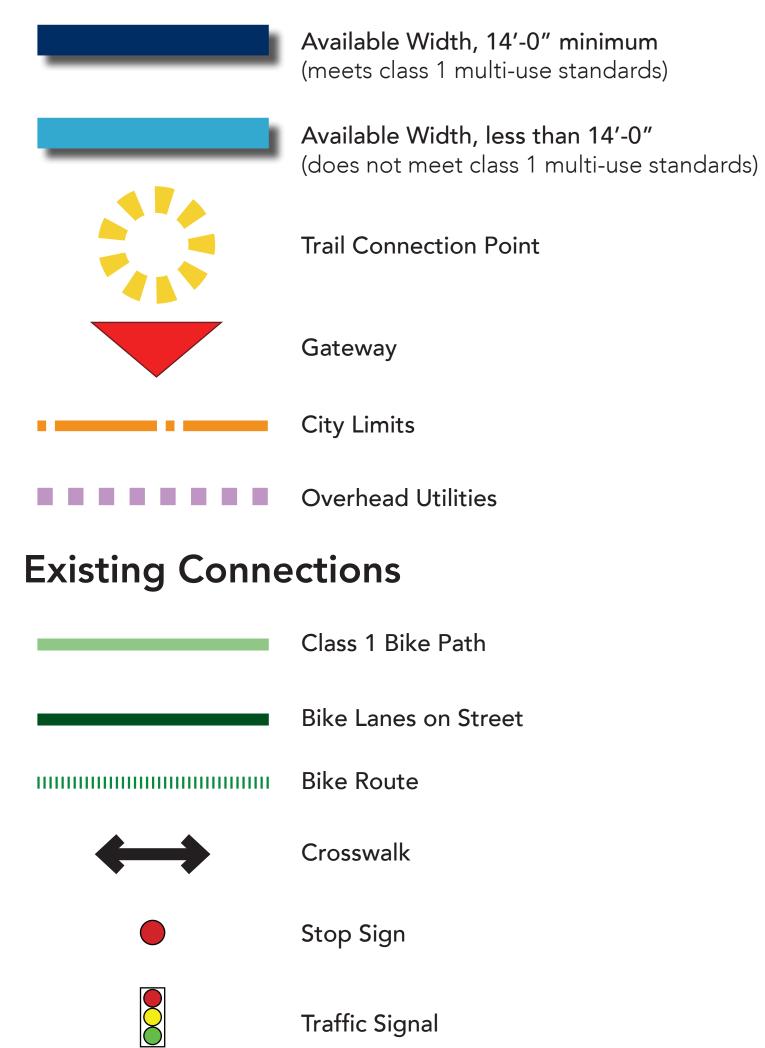

## **Existing Conditions**

|                         | <b>Available Width, 14'-0" minimum</b><br>(meets class 1 multi-use standards)           |
|-------------------------|-----------------------------------------------------------------------------------------|
|                         | <b>Available Width, less than 14'-0"</b><br>(does not meet class 1 multi-use standards) |
|                         | Trail Connection Point                                                                  |
|                         | Gateway                                                                                 |
| • •                     | City Limits                                                                             |
|                         | Overhead Utilities                                                                      |
| Existing Connections    |                                                                                         |
|                         | Class 1 Bike Path                                                                       |
|                         | Bike Lanes on Street                                                                    |
|                         | Bike Route                                                                              |
| $ \longleftrightarrow $ | Crosswalk                                                                               |
|                         | Stop Sign                                                                               |
|                         | Traffic Signal                                                                          |
|                         |                                                                                         |

## **Existing Conditions**

Traffic Signal