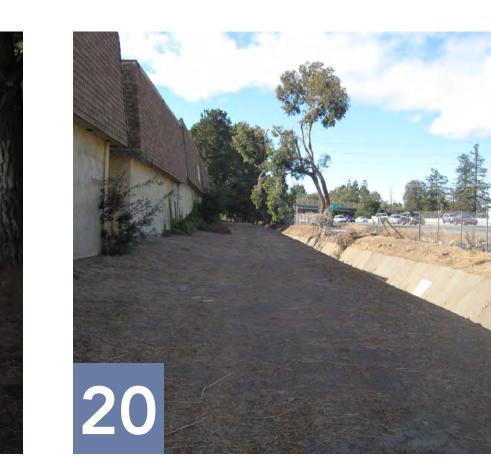

## **Existing Conditions**

|                         | <b>Available Width, 14'-0" minimum</b><br>(meets class 1 multi-use standards)           |
|-------------------------|-----------------------------------------------------------------------------------------|
|                         | <b>Available Width, less than 14'-0"</b><br>(does not meet class 1 multi-use standards) |
|                         | Trail Connection Point                                                                  |
|                         | Gateway                                                                                 |
| • •                     | City Limits                                                                             |
|                         | Overhead Utilities                                                                      |
| Existing Connections    |                                                                                         |
|                         | Class 1 Bike Path                                                                       |
|                         | Bike Lanes on Street                                                                    |
|                         | Bike Route                                                                              |
| $ \longleftrightarrow $ | Crosswalk                                                                               |
|                         | Stop Sign                                                                               |
|                         | Traffic Signal                                                                          |
|                         |                                                                                         |

#### Land Uses Near Proposed Trail Area