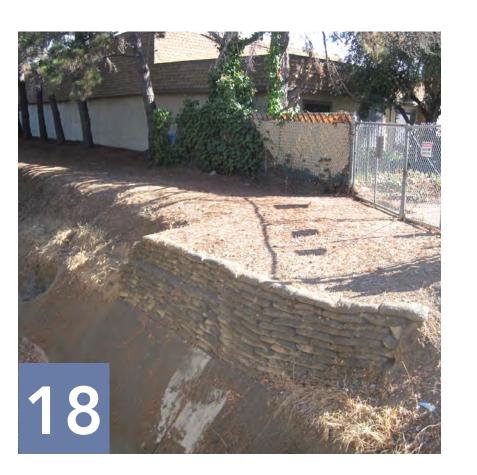

| Bike Lanes on Street                                                                    |
|                         | Bike Route                                                                              |
| $ \longleftrightarrow $ | Crosswalk                                                                               |
|                         | Stop Sign                                                                               |
|                         | Traffic Signal                                                                          |
|                         |                                                                                         |

#### Land Uses Near Proposed Trail Area











# Junipero Serra Trail - Site Analysis























## **Existing Conditions**









Traffic Signal

## Land Uses Near Proposed Trail Area











# Junipero Serra Trail - Site Analysis