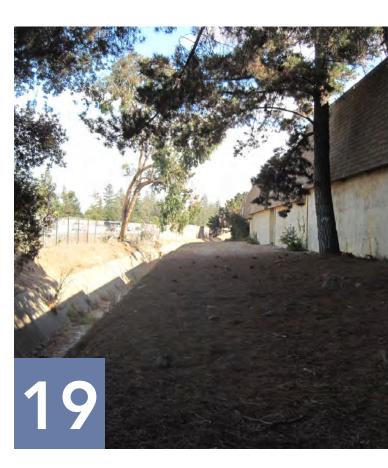

| Bike Lanes on Street                                                                    |
|                         | Bike Route                                                                              |
| $ \longleftrightarrow $ | Crosswalk                                                                               |
|                         | Stop Sign                                                                               |
|                         | Traffic Signal                                                                          |
|                         |                                                                                         |

#### Land Uses Near Proposed Trail Area











# Junipero Serra Trail - Site Analysis























## **Existing Conditions**









Traffic Signal

## Land Uses Near Proposed Trail Area











# Junipero Serra Trail - Site Analysis