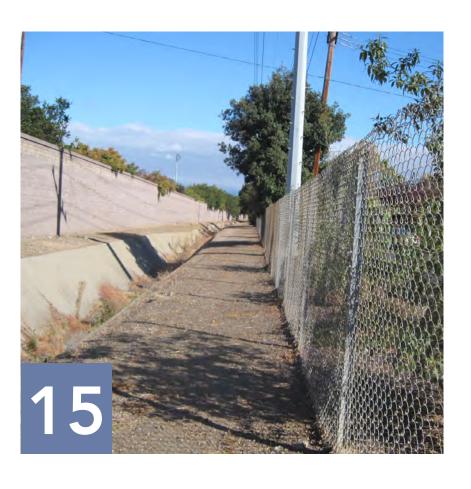

| Bike Lanes on Street                                                                    |
|                         | Bike Route                                                                              |
| $ \longleftrightarrow $ | Crosswalk                                                                               |
|                         | Stop Sign                                                                               |
|                         | Traffic Signal                                                                          |
|                         |                                                                                         |

#### Land Uses Near Proposed Trail Area











# Junipero Serra Trail - Site Analysis























## **Existing Conditions**









Traffic Signal

## Land Uses Near Proposed Trail Area











# Junipero Serra Trail - Site Analysis