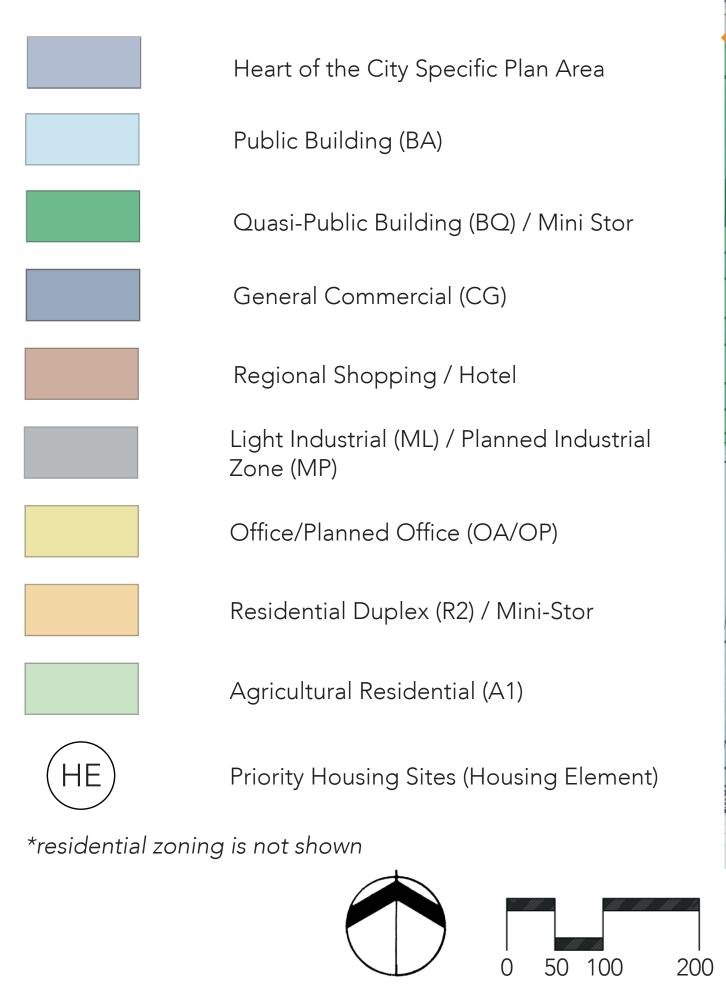

### Land Uses Near Proposed Trail Area

#### Land Uses Near Proposed Trail Area

## Land Uses Near Proposed Trail Area