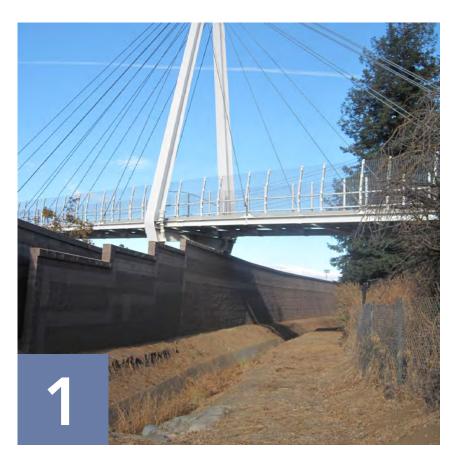

## **Existing Conditions**



### Land Uses Near Proposed Trail Area











# **State Analysis**





















## **Existing Conditions**

|                         | <b>Available Width, 14'-0" minimum</b><br>(meets class 1 multi-use standards)           |
|-------------------------|-----------------------------------------------------------------------------------------|
|                         | <b>Available Width, less than 14'-0"</b><br>(does not meet class 1 multi-use standards) |
|                         | Trail Connection Point                                                                  |
|                         | Gateway                                                                                 |
| • •                     | City Limits                                                                             |
|