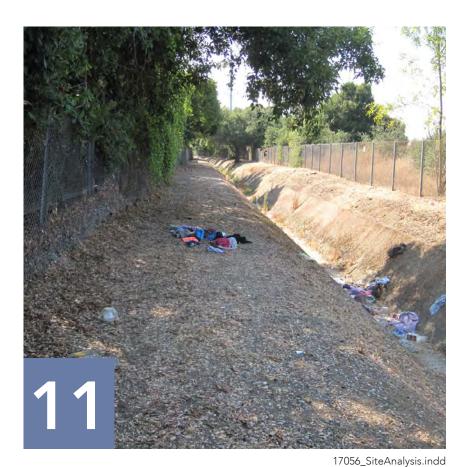

## **Existing Conditions**



### Land Uses Near Proposed Trail Area











# **State Analysis**





















## **Existing Conditions**

|                         | <b>Available Width, 14'-0" minimum</b><br>(meets class 1 multi-use standards)           |
|-------------------------|-----------------------------------------------------------------------------------------|
|                         | <b>Available Width, less than 14'-0"</b><br>(does not meet class 1 multi-use standards) |
|                         | Trail Connection Point                                                                  |
|                         | Gateway                                                                                 |
| • •                     | City Limits                                                                             |
|                         | Overhead Utilities