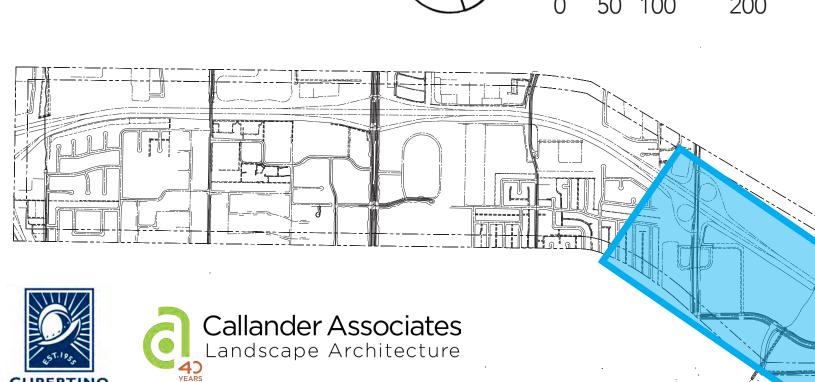

# **State Analysis**

## **Existing Conditions**

|                         | <b>Available Width, 14'-0" minimum</b><br>(meets class 1 multi-use standards)           |
|-------------------------|-----------------------------------------------------------------------------------------|
|                         | <b>Available Width, less than 14'-0"</b><br>(does not meet class 1 multi-use standards) |
|                         | Trail Connection Point                                                                  |
|                         | Gateway                                                                                 |
| • •                     | City Limits                                                                             |
|                         | Overhead Utilities                                                                      |
| Existing Connections    |                                                                                         |
|                         | Class 1 Bike Path                                                                       |
|                         | Bike Lanes on Street                                                                    |
|                         | Bike Route                                                                              |
| $ \longleftrightarrow $ | Crosswalk                                                                               |
|                         | Stop Sign                                                                               |
|                         | Traffic Signal                                                                          |
|                         |                                                                                         |

#### Land Uses Near Proposed Trail Area

# Junipero Serra Trail - Site Analysis

## Land Uses Near Proposed Trail Area