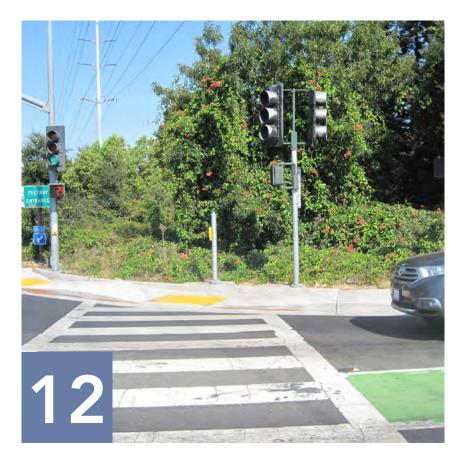

## **Existing Conditions**

### Land Uses Near Proposed Trail Area

# **State Analysis**

## **Existing Conditions**

|                         | <b>Available Width, 14'-0" minimum</b><br>(meets class 1 multi-use standards)           |
|-------------------------|-----------------------------------------------------------------------------------------|
|                         | <b>Available Width, less than 14'-0"</b><br>(does not meet class 1 multi-use standards) |
|                         | Trail Connection Point                                                                  |
|                         | Gateway                                                                                 |
| • •                     | City Limits                                                                             |
|                         | Overhead Utilities                                                                      |
| Existing Connections    |                                                                                         |
|                         | Class 1 Bike Path                                                                       |
|                         | Bike Lanes on Street                                                                    |
|                         | Bike Route                                                                              |
| $ \longleftrightarrow $ | Crosswalk                                                                               |
|                         | Stop Sign                                                                               |
|                         | Traffic Signal                                                                          |
|                         |                                                                                         |