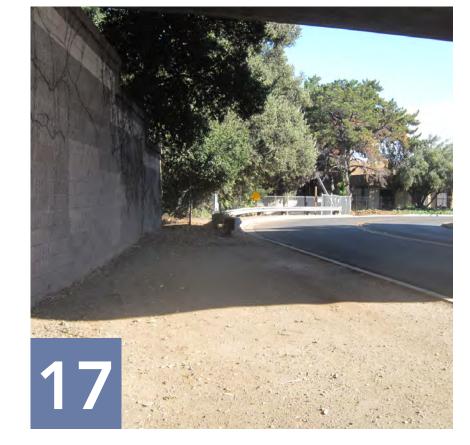

| Bike Lanes on Street                                                                    |
|                         | Bike Route                                                                              |
| $ \longleftrightarrow $ | Crosswalk                                                                               |
|                         | Stop Sign                                                                               |
|                         | Traffic Signal                                                                          |
|                         |                                                                                         |

#### Land Uses Near Proposed Trail Area











# Junipero Serra Trail - Site Analysis























## **Existing Conditions**









Traffic Signal

## Land Uses Near Proposed Trail Area











# Junipero Serra Trail - Site Analysis