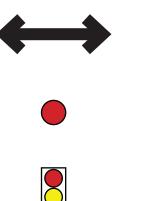

## **Existing Conditions**

|                         | <b>Available Width, 14'-0" minimum</b><br>(meets class 1 multi-use standards)           |
|-------------------------|-----------------------------------------------------------------------------------------|
|                         | <b>Available Width, less than 14'-0"</b><br>(does not meet class 1 multi-use standards) |
|                         | Trail Connection Point                                                                  |
|                         | Gateway                                                                                 |
| • •                     | City Limits                                                                             |
|                         | Overhead Utilities                                                                      |
| Existing Connections    |                                                                                         |
|                         | Class 1 Bike Path                                                                       |
|                         | Bike Lanes on Street                                                                    |
|                         | Bike Route                                                                              |
| $ \longleftrightarrow $ | Crosswalk                                                                               |
|                         | Stop Sign                                                                               |
|                         | Traffic Signal                                                                          |
|                         |                                                                                         |

## **Existing Conditions**

Traffic Signal