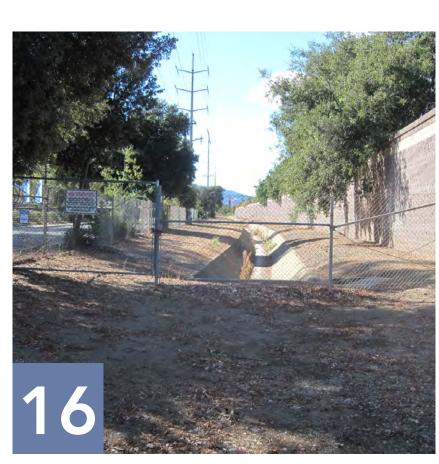

| Bike Lanes on Street                                                                    |
|                         | Bike Route                                                                              |
| $ \longleftrightarrow $ | Crosswalk                                                                               |
|                         | Stop Sign                                                                               |
|                         | Traffic Signal                                                                          |
|                         |                                                                                         |

#### Land Uses Near Proposed Trail Area











# Junipero Serra Trail - Site Analysis























## **Existing Conditions**









Traffic Signal

## Land Uses Near Proposed Trail Area











# Junipero Serra Trail - Site Analysis