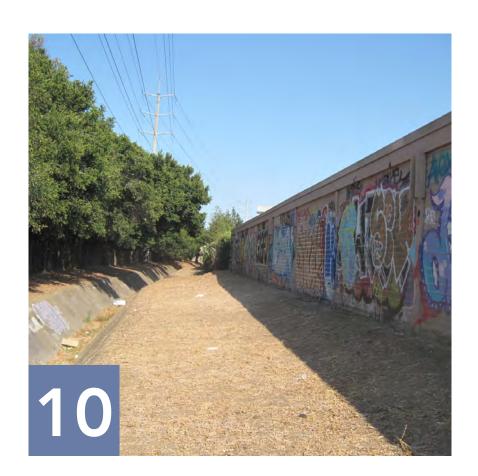

## **Existing Conditions**



### Land Uses Near Proposed Trail Area











# **State Analysis**





















## **Existing Conditions**

|                         | <b>Available Width, 14'-0" minimum</b><br>(meets class 1 multi-use standards)           |
|-------------------------|-----------------------------------------------------------------------------------------|
|                         | <b>Available Width, less than 14'-0"</b><br>(does not meet class 1 multi-use standards) |
|                         | Trail Connection Point                                                                  |
|                         | Gateway                                                                                 |
| • •                     | City Limits                                                                             |
|                         | Overhead Utilities