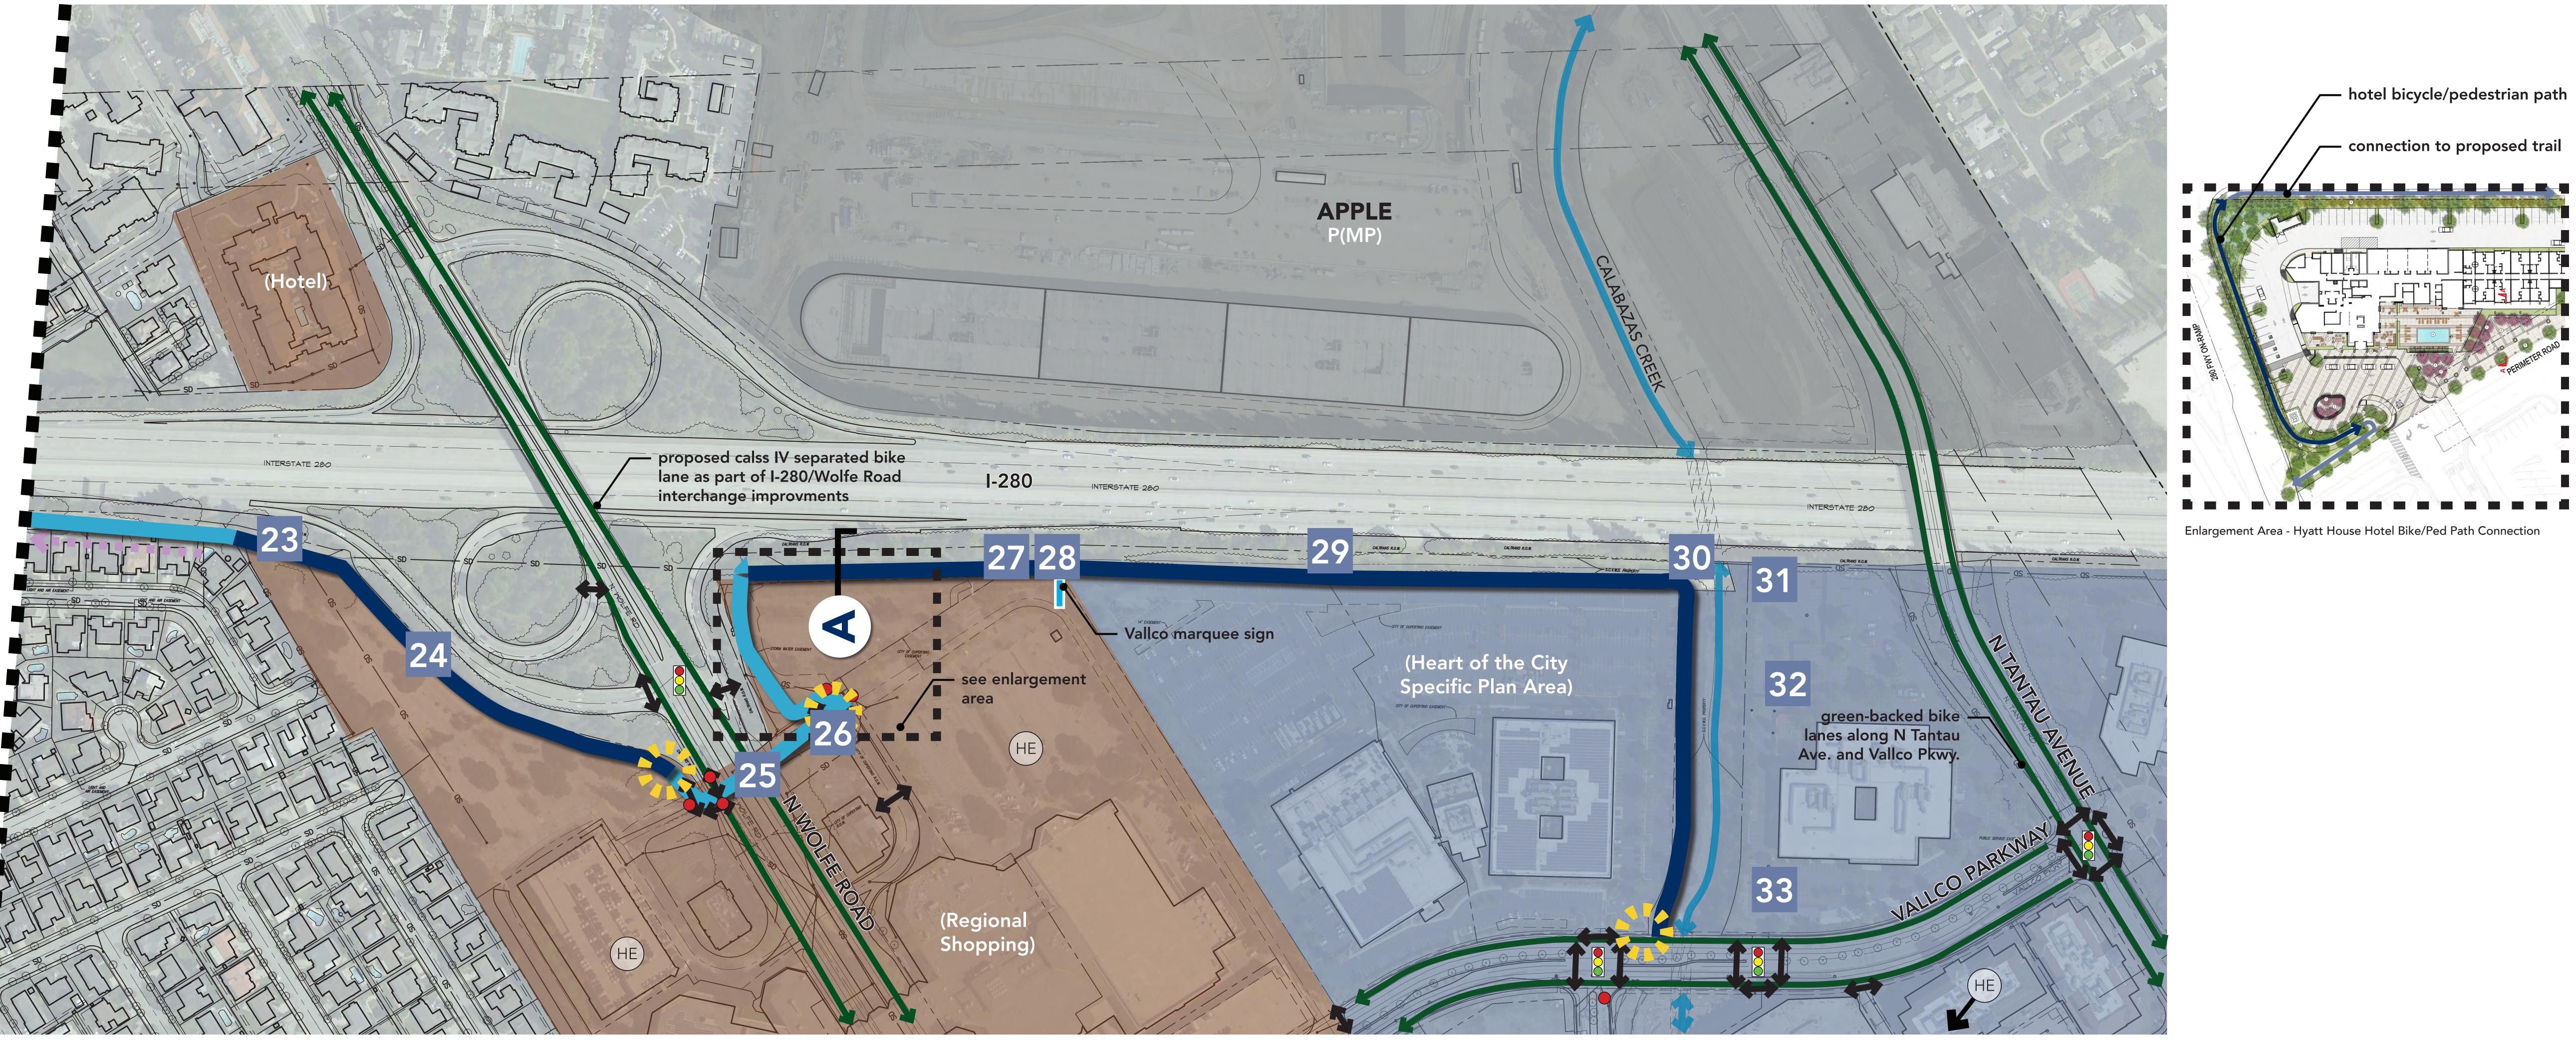

## **Existing Conditions**

### Land Uses Near Proposed Trail Area

#### Land Uses Near Proposed Trail Area

# Junipero Serra Trail - Site Analysis

## **Existing Conditions**

Traffic Signal

## Land Uses Near Proposed Trail Area