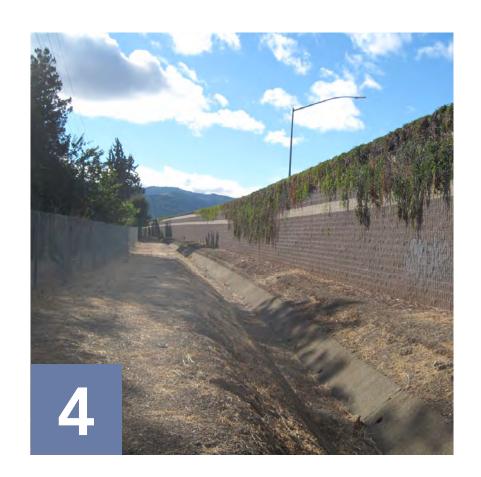

## **Existing Conditions**



### Land Uses Near Proposed Trail Area











# **State Analysis**





















## **Existing Conditions**

|                         | <b>Available Width, 14'-0" minimum</b><br>(meets class 1 multi-use standards)           |
|-------------------------|-----------------------------------------------------------------------------------------|
|                         | <b>Available Width, less than 14'-0"</b><br>(does not meet class 1 multi-use standards) |
|                         | Trail Connection Point                                                                  |
|                         | Gateway                                                                                 |
| • •                     | City Limits                                                                             |
|                         | Overhead Utilities