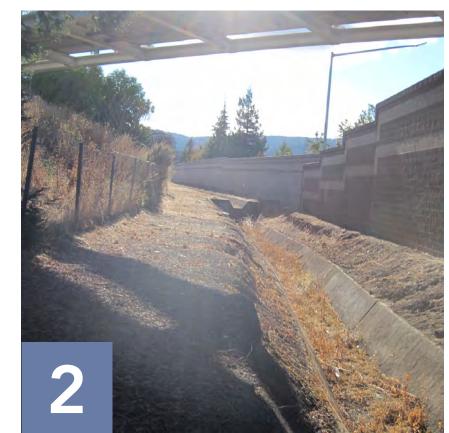

# **State Analysis**

## **Existing Conditions**

|                         | <b>Available Width, 14'-0" minimum</b><br>(meets class 1 multi-use standards)           |
|-------------------------|-----------------------------------------------------------------------------------------|
|                         | <b>Available Width, less than 14'-0"</b><br>(does not meet class 1 multi-use standards) |
|                         | Trail Connection Point                                                                  |
|                         | Gateway                                                                                 |
| • •                     | City Limits                                                                             |
|                         | Overhead Utilities                                                                      |
| Existing Connections    |                                                                                         |
|                         | Class 1 Bike Path                                                                       |
|                         | Bike Lanes on Street                                                                    |
|                         | Bike Route                                                                              |
| $ \longleftrightarrow $ | Crosswalk                                                                               |
|                         | Stop Sign                                                                               |
|                         | Traffic Signal                                                                          |
|                         |                                                                                         |