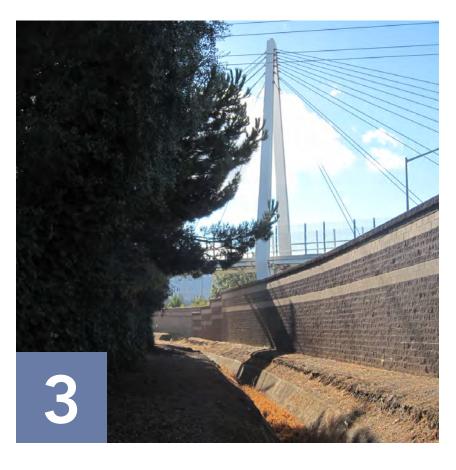

# Junipero Serra Trail - Site Analysis

## **Existing Conditions**

Traffic Signal