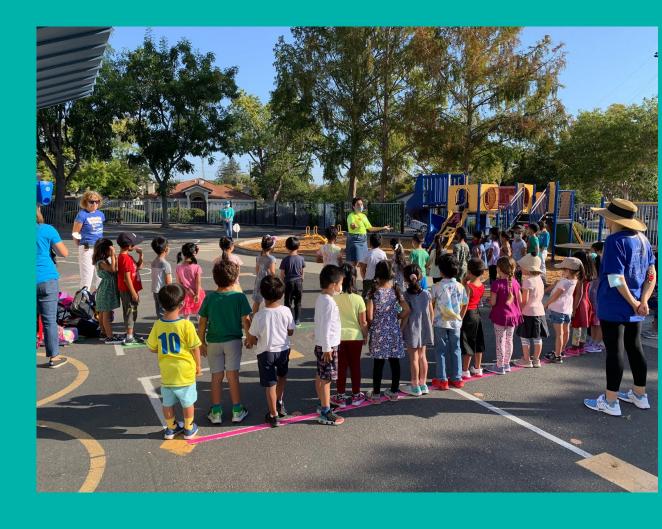

# On-Campus introduction to pedestrian safety

- Safety talk (5min)
- Parade around the blacktop/playground (10min)
- Scenarios: driver waves; distracted driver

Safety Method: Stop, Look, Listen, Eye Contact/Crossing Hands