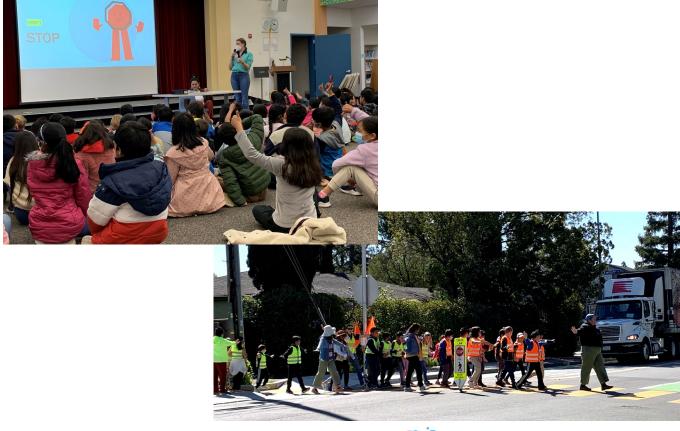

# Walk Safe: Pedestrian Safety Training for 2<sup>nd</sup> grade

Safety Method: Stop, Look, Listen, and Eye Contact/Crossing Hands

- Presentation (45min)
- Walking Field Trip (90min), includes crossing the street in small groups