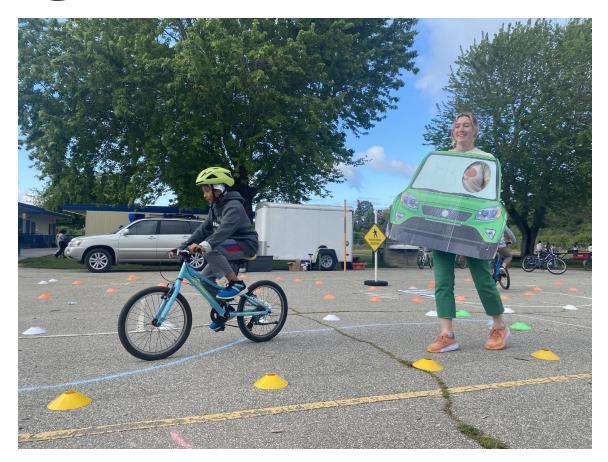

# Bike Safe: Training for 4th grade

Topics: proper helmet use, visibility, rules of the road, signaling, scanning

- Presentation (60min)
- Bike Rodeo (45min per half class)

\*photos are from another school district but Bike Safe is scheduled for Fall 2023 at Garden Gate and Faria!