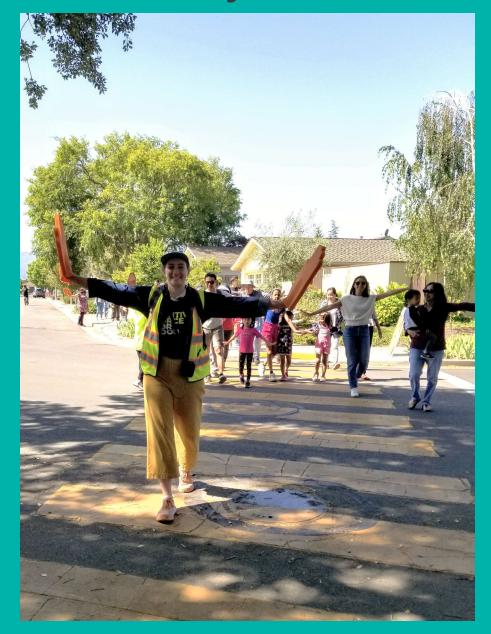

#### Family Walk To School

- Parent talk (5min)
- Parade (15min), includes crossing the street with parents
- Incorporate with Kinder orientation events or create a special event