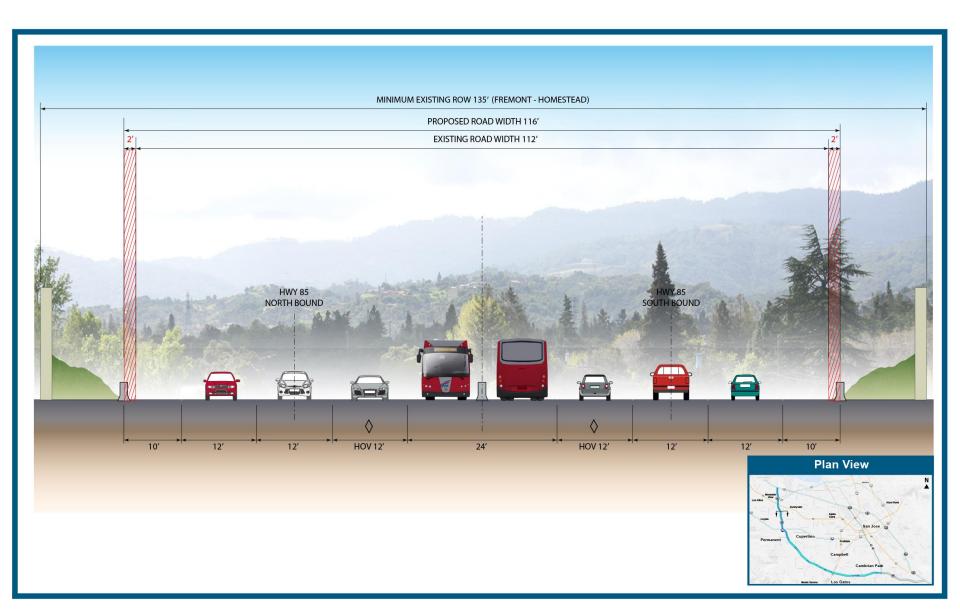

| Express<br>Lanes |
|--------------------------------------|------------------|-----|-----|------------------|------------------|
| <b>4A</b> Transit Lane & HOV         | X                |     |     | X                |                  |
| 4B Transit Lane & Express Lanes      | X                |     |     |                  | X                |
| <b>4C</b> Transit Lane with Stations |                  | X   |     | X                |                  |
| <b>5A</b> LRT & HOV                  |                  |     | X   | X                |                  |
| 5B LRT & Express Lanes               |                  |     | X   |                  | X                |

# 4C - One Transit Lane with Stations in Each Direction and Retain HOV Lane



# 4C – Cross-Section (North of I-280)



# Cost Detail Transit Lane Alternatives (4A, 4B, 4C)



| Category                 | Transit Lane<br>& Retain HOV | Transit Lane & Express Lane | Express Bus with Transit Stations & Retain HOV |
|--------------------------|------------------------------|-----------------------------|------------------------------------------------|
| 1. Infrastructure        | \$ 335 million               | \$ 395 million              | \$ 725 million                                 |
| 2. Vehicles              | \$ 90 million                | \$ 90 million               | \$ 10 million                                  |
| 3. Professional Services | \$ 80 million                | \$ 100 million              | \$ 165 million                                 |
| 4. Contingency (40%*)    | \$ 170 million