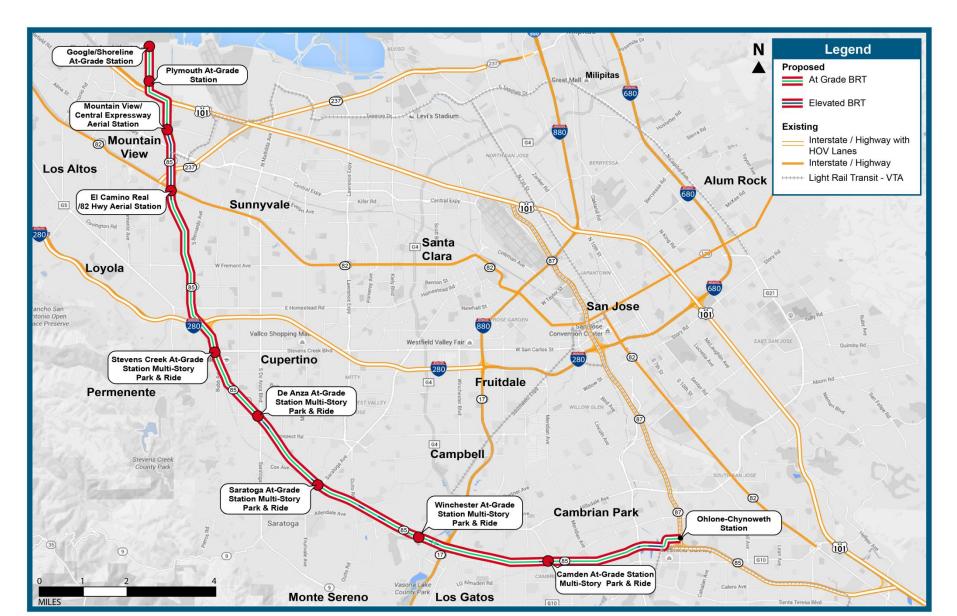

# 4C - One Transit Lane with Stations in Each Direction and Retain HOV Lane

# 4C – Cross-Section (North of I-280)