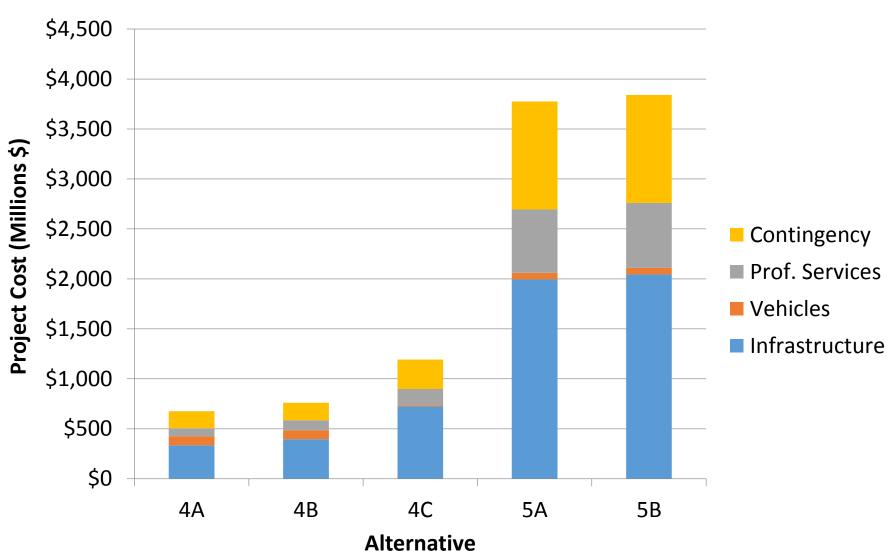

# Cost Detail Transit Lane Alternatives (4A, 4B, 4C)

| Category                 | Transit Lane<br>& Retain HOV | Transit Lane & Express Lane | Express Bus with Transit Stations & Retain HOV |
|--------------------------|------------------------------|-----------------------------|------------------------------------------------|
| 1. Infrastructure        | \$ 335 million               | \$ 395 million              | \$ 725 million                                 |
| 2. Vehicles              | \$ 90 million                | \$ 90 million               | \$ 10 million                                  |
| 3. Professional Services | \$ 80 million                | \$ 100 million              | \$ 165 million                                 |
| 4. Contingency (40%*)    | \$ 170 million               | \$ 175 million              | \$ 295 million                                 |
| Total                    | \$675 million                | \$760 million               | \$1,195 million                                |

<sup>\* 40%</sup> contingency is not added to all categories/subcategories

# **Alternative Capital Cost Summary**