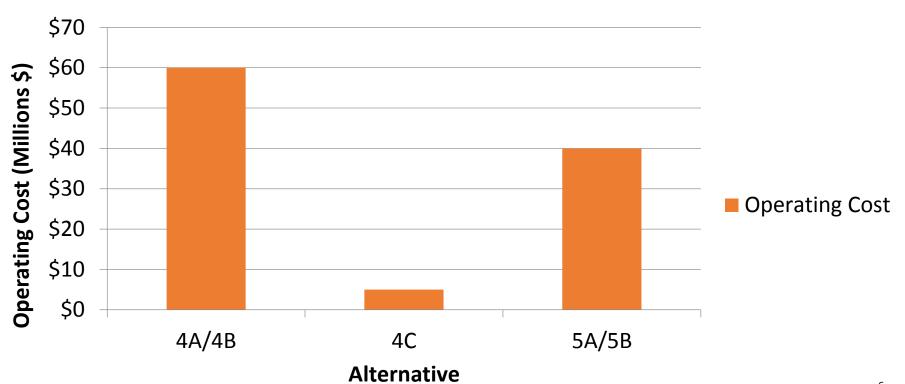

## **Operating Cost**

| Alternative       | 4A           | 4B | 4C          | 5A           | 5B |
|-------------------|--------------|----|-------------|--------------|----|
| Operating<br>Cost | \$60 Million |    | \$5 Million | \$40 Million |    |