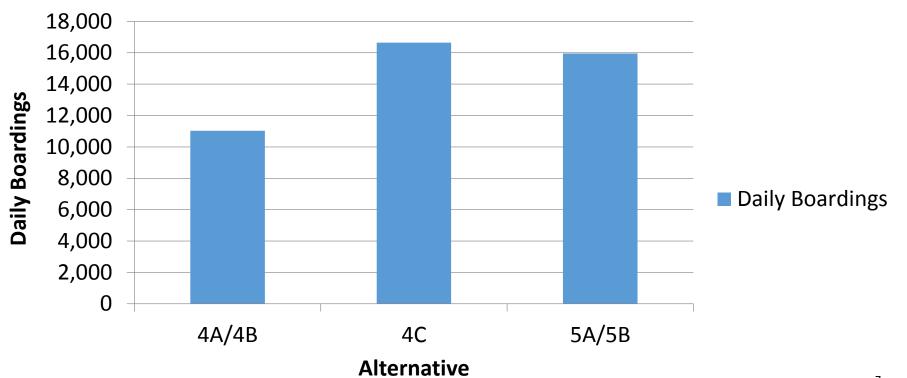

## **Daily Boardings**

| Alternative        | 4A     | 4B | 4C     | 5A     | 5B |
|--------------------|--------|----|--------|--------|----|
| Daily<br>Boardings | 11,000 |    | 16,600 | 16,000 |    |