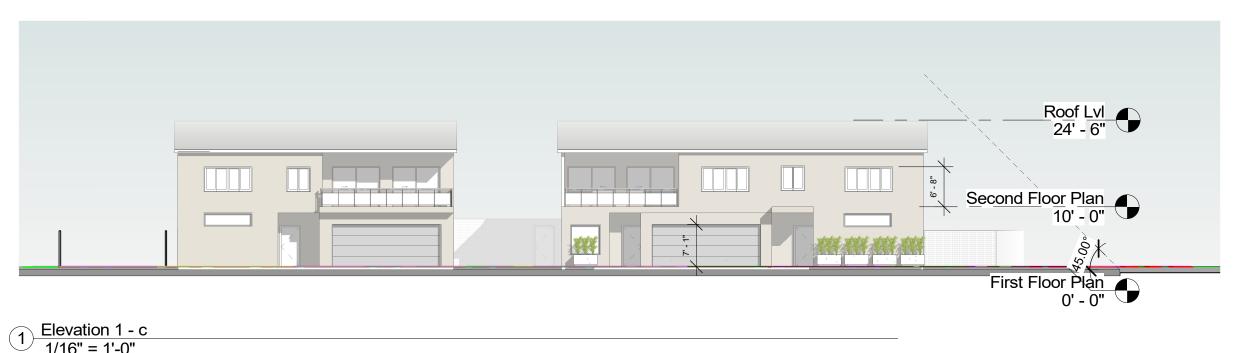

| <b>Project Name:</b><br>19820 Homestead Road, Cupertino |  |
|---------------------------------------------------------|--|
| NORTH AND SOUTH ELEVATIONS                              |  |

1 Elevation 1 - c 1/16" = 1'-0"

2 Section 1 1/16" = 1'-0"

**Aerial View** 

www.bellomoarchitects.c

COPYRIGHT

ALL DRAWINGS AND WRITTEN MATERIAL
APPEARING HEREIN CONSTITUTE ORIGINAL
AND LIMPBLISHED WORK OF THE
ARCHITECT, AND THE SAME MAY NOT BE
DUPLICATED, USED OT ALTERED WITHOUT
THE WRITTEN CONSENT OF THE
APPLICATED.