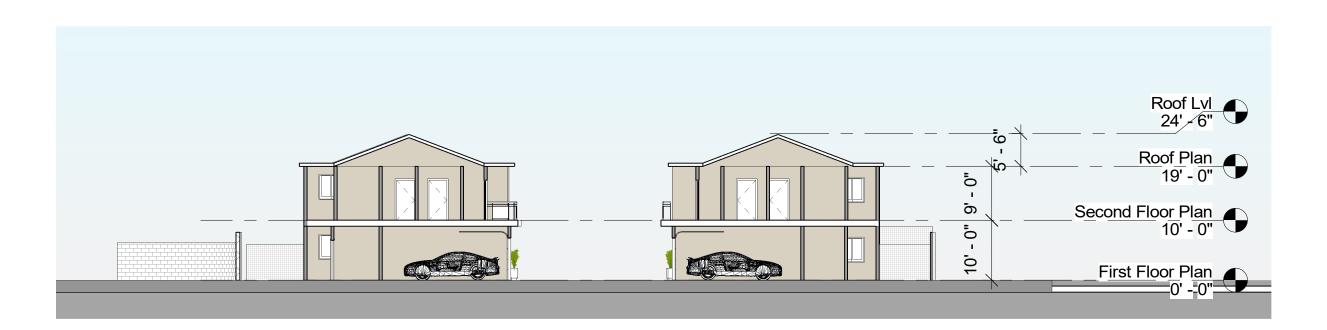

EXISTING USE LOW RESIDENTIAL (1-5 DU/Ac)

PROPOSED USE: LOW MEDIUM RESIDENTIAL (5-10 DU/Ac)

DA:
11/09/20
SCA:
PRINTABLE TO SCALE FORMAT 12" X
Project Numb

Roof Lvl 24' - 6" Second Floor Plan 10' - 0" 1 West Elevation 1/16" = 1'-0"

0' 16' 8' 4'

Project Name: 19820 Homestead Road, Cupertino EAST AND WEST ELEVATIONS

1 North Elevation 1/16" = 1'-0"

2 South Elevation 1/16" = 1'-0"

| OPYRIGHT                                                                                                                                                                                                                                                                     | 2020 |
|------------------------------------------------------------------------------------------------------------------------------------------------------------------------------------------------------------------------------------------------------------------------------|------|
| LL DRAWNOG AND WRITEN MATTERAL PPEARWS LEFE NO COSTITUTE CROSS NO LABOR MATTERAL PERSONNEL SHEET WAS A CONTRIBUTED AND LABOR MATTER OF THE LABOR MATTER CONSENT OF THE MATTER CONSENT OF THE |      |
|                                                                                                                                                                                                                                                                              |      |