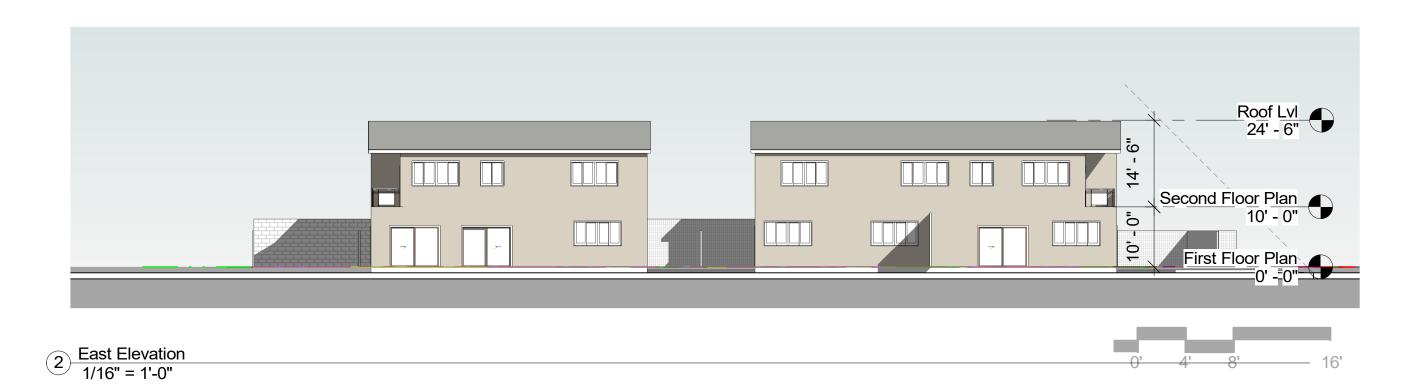

EXISTING USE LOW RESIDENTIAL (1-5 DU/Ac)

PROPOSED USE: LOW MEDIUM RESIDENTIAL (5-10 DU/Ac)

DA:
11/09/20
SCA:
PRINTABLE TO SCALE FORMAT 12" X
Project Numb

Roof Lvl 24' - 6" Second Floor Plan 10' - 0" 1 West Elevation 1/16" = 1'-0"

0' 16' 8' 4'

Project Name: 19820 Homestead Road, Cupertino EAST AND WEST ELEVATIONS

1 North Elevation 1/16" = 1'-0"

2 South Elevation 1/16" = 1'-0"

| OPYRIGHT                                                                                                                                                                                                                                                                     | 2020 |
|------------------------------------------------------------------------------------------------------------------------------------------------------------------------------------------------------------------------------------------------------------------------------|------|
| LL DRAWNOG AND WRITEN MATTERAL PPEARWS LEFE NO COSTITUTE CROSS NO LABOR MATTERAL PERSONNEL SHEET WAS A CONTRIBUTED AND LABOR MATTER OF THE LABOR MATTER CONSENT OF THE MATTER CONSENT OF THE |      |
|                                                                                                                                                                                                                                                                              |      |