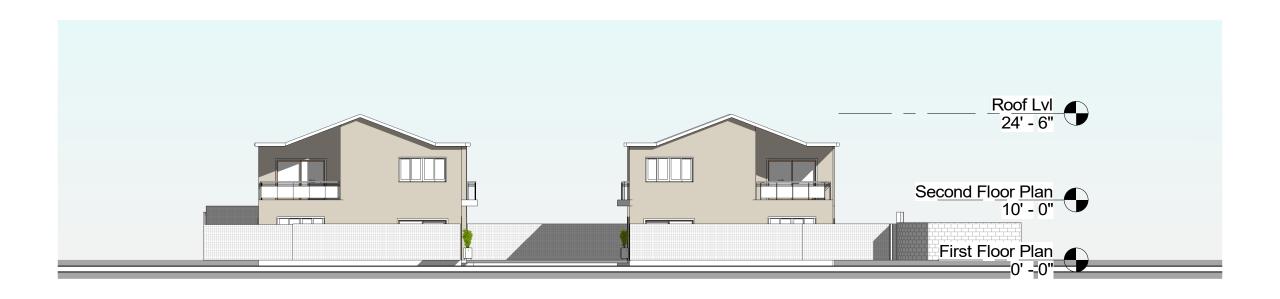

EXISTING USE LOW RESIDENTIAL (1-5 DU/Ac)

PROPOSED USE: LOW MEDIUM RESIDENTIAL (5-10 DU/Ac)

DA:
11/09/20
SCA:
PRINTABLE TO SCALE FORMAT 12" X
Project Numb

Roof Lvl 24' - 6" Second Floor Plan 10' - 0" 1 West Elevation 1/16" = 1'-0"

0' 16' 8' 4'

Project Name: 19820 Homestead Road, Cupertino EAST AND WEST ELEVATIONS

1 North Elevation 1/16" = 1'-0"

2 South Elevation 1/16" = 1'-0"

| OPYRIGHT                                                                                                                                                                                                                                                                     | 2020 |
|------------------------------------------------------------------------------------------------------------------------------------------------------------------------------------------------------------------------------------------------------------------------------|------|
| LL DRAWNOG AND WRITEN MATTERAL PPEARWS LEFE NO COSTITUTE CROSS NO LABOR MATTERAL PERSONNEL SHEET WAS A CONTRIBUTED AND LABOR MATTER OF THE LABOR MATTER CONSENT OF THE MATTER CONSENT OF THE |      |
|                                                                                                                                                                                                                                                                              |      |