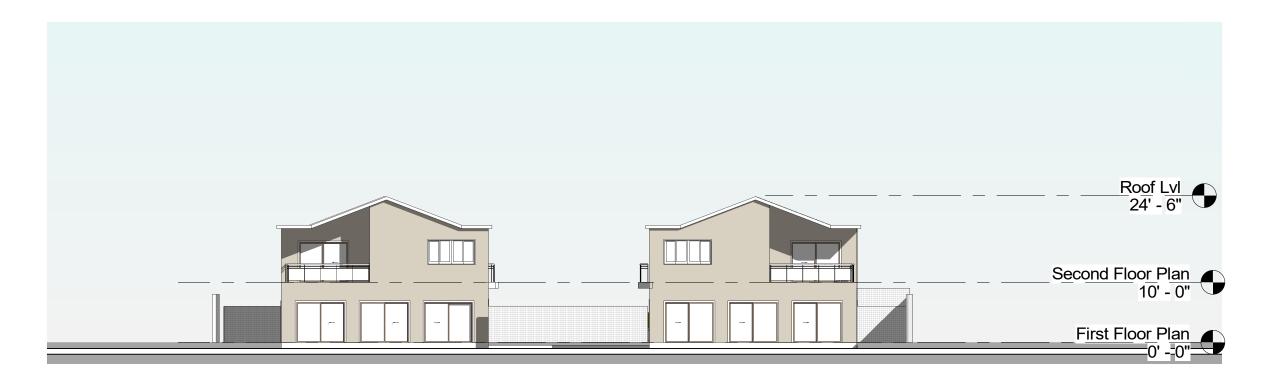

0' 16' 8' 4'

Project Name: 19820 Homestead Road, Cupertino EAST AND WEST ELEVATIONS

1 North Elevation 1/16" = 1'-0"

2 South Elevation 1/16" = 1'-0"

| OPYRIGHT                                                                                                                                                                                                                                                                     | 2020 |
|------------------------------------------------------------------------------------------------------------------------------------------------------------------------------------------------------------------------------------------------------------------------------|------|
| LL DRAWNOG AND WRITEN MATTERAL PPEARWS LEFE NO COSTITUTE CROSS NO LABOR MATTERAL PERSONNEL SHEET WAS A CONTRIBUTED AND LABOR MATTER OF THE LABOR MATTER CONSENT OF THE MATTER CONSENT OF THE |      |
|                                                                                                                                                                                                                                                                              |      |

| <b>Project Name:</b><br>19820 Homestead Road, Cupertino |  |
|---------------------------------------------------------|--|
| NORTH AND SOUTH ELEVATIONS                              |  |

1 Elevation 1 - c 1/16" = 1'-0"