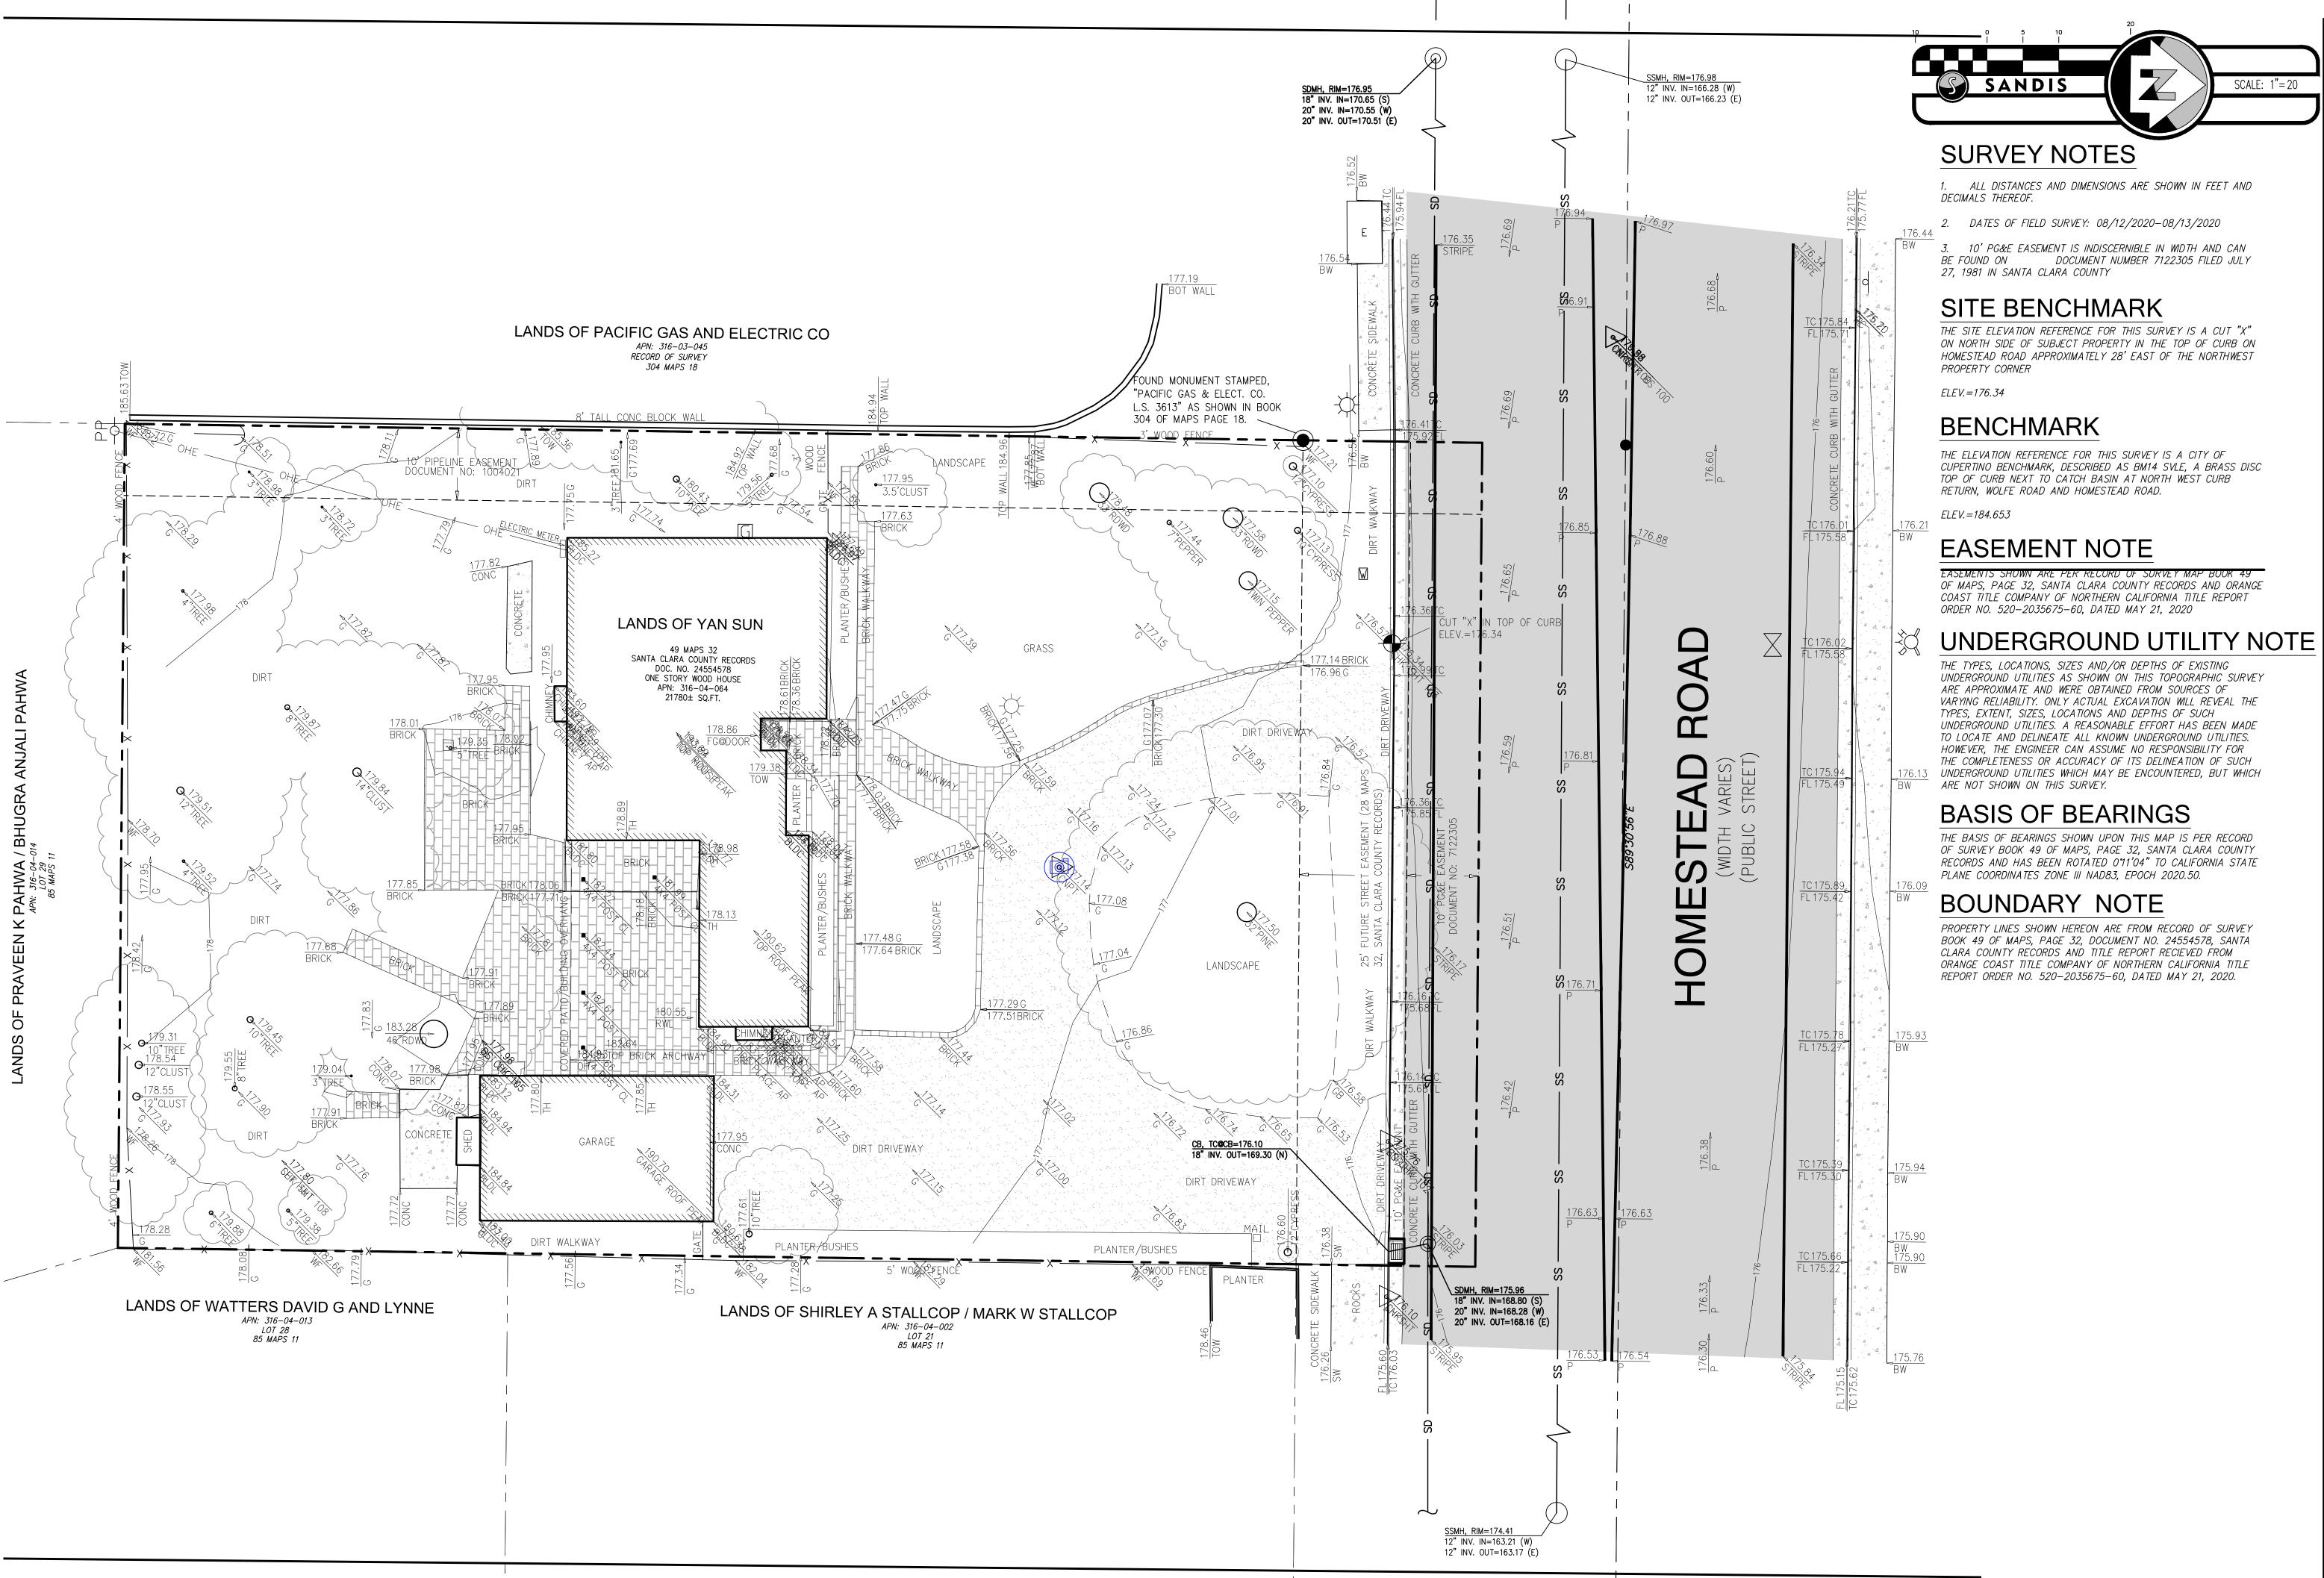

DATE
09/27/20
SCALE
SELE TO SCALE FORMAT 12' X 18'
Prince Number

SITE SURVEY

Cupertino

Homestead Road,

Project Name: 19820 Homestea

C0

102 University Avenue, Suite C Palo Alto, CA 94301 Tel 650.326.0374

www.bellomoarchitects.com

ALL DRAWINGS AND WRITTEN MATERIAL APPEARING HEREIN CONSTITUTE ORIGINAL AND UNPUBLISHED WORK OF THE ARCHITECT, AND THE SAME MAY NOT BE DUPLICATED, USED OT ALTERED WITHOUT THE WRITTEN CONSENT OF THE ARCHITECT