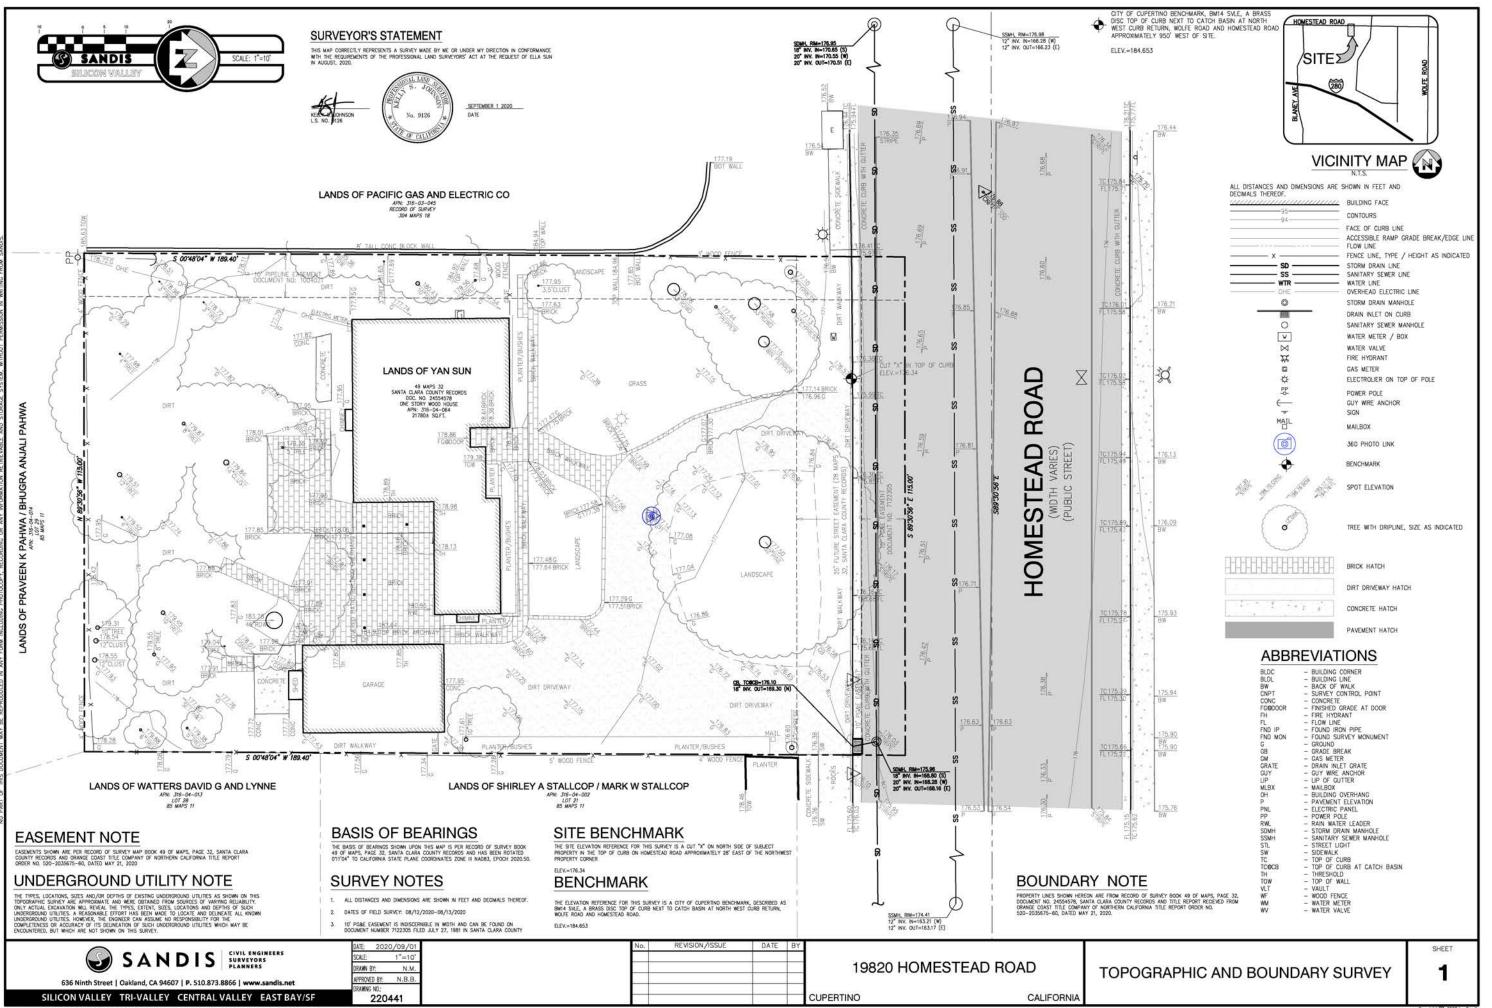

DATE
09/27/20
SCALE
SELE TO SCALE FORMAT 12' X 18'
Prince Number

SITE SURVEY

Cupertino

Homestead Road,

Project Name: 19820 Homestea

C0

102 University Avenue, Suite C Palo Alto, CA 94301 Tel 650.326.0374

www.bellomoarchitects.com