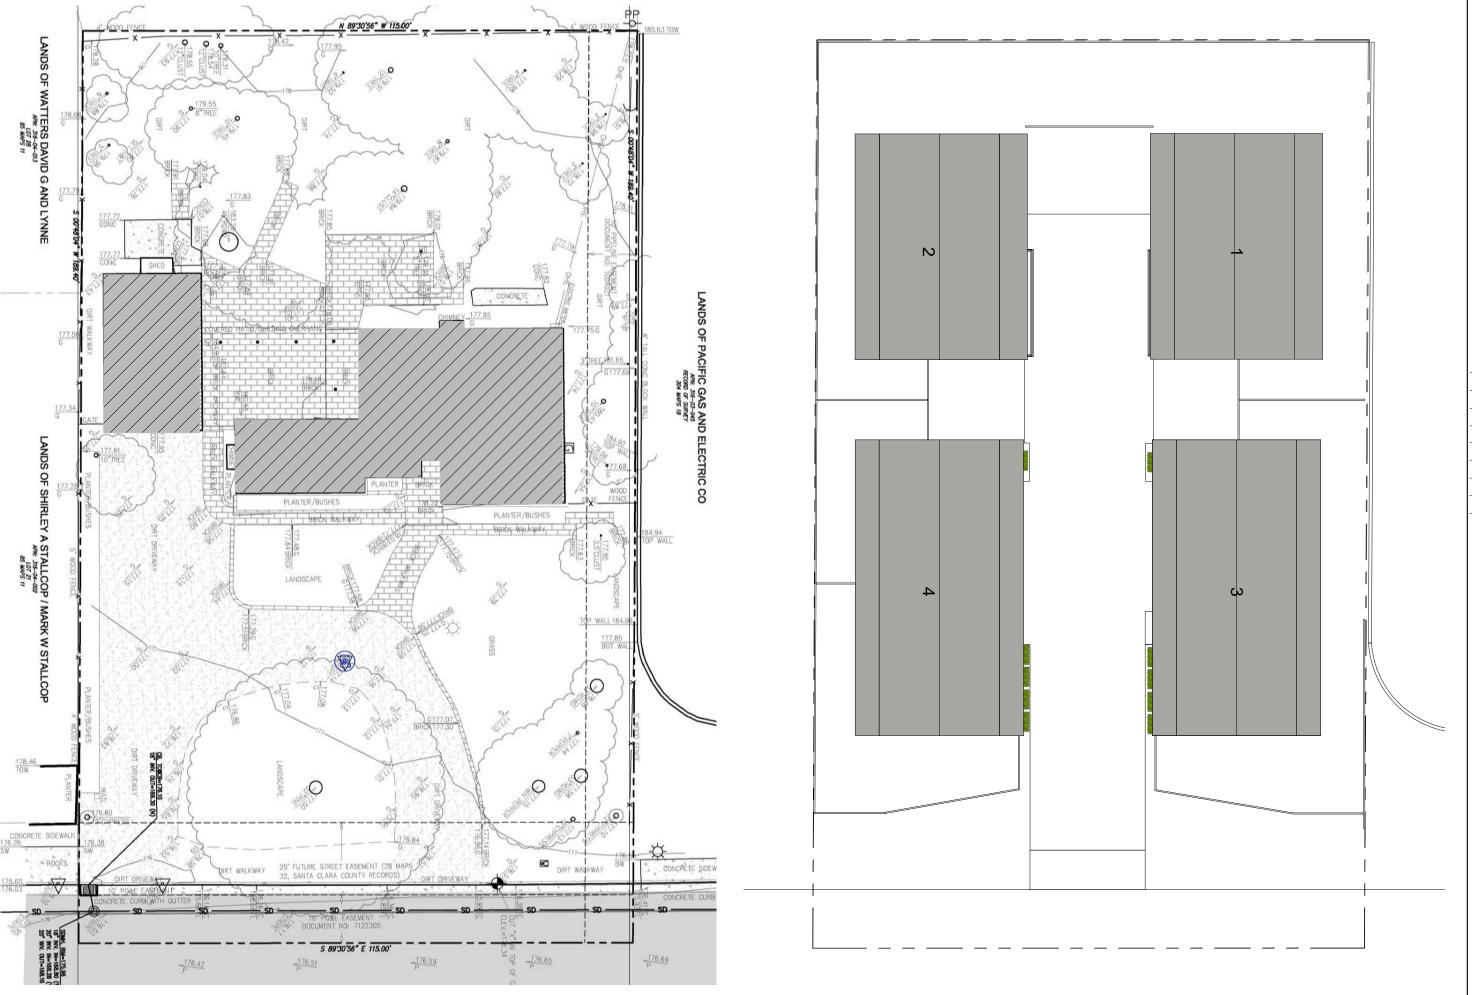

DATE
09/27/20
SCALE
SELE TO SCALE FORMAT 12' X 18'
Prince Number

SITE SURVEY

Cupertino

Homestead Road,

Project Name: 19820 Homestea

C0

102 University Avenue, Suite C Palo Alto, CA 94301 Tel 650.326.0374

www.bellomoarchitects.com

Cupe **Project Name:** 19820 Homestea

> 10/26/20 SCALE AS SHOWN Project Number

Palo Alto, CA 94301 Tel 650.326.0374 www.bellomoarchitects.com

ALL DRAWINGS AND WRITTEN MATERIAL APPEARING HEREIN CONSTITUTE ORIGINAL AND UNPUBLISHED WORK OF THE ARCHITECT, AND THE SAME MAY NOT BE DUPLICATED, USED OT ALTERED WITHOUT THE WRITTEN CONSENT OF THE ARCHITECT

**DATE** 10/26/20 SCALE AS SHOWN Project Number